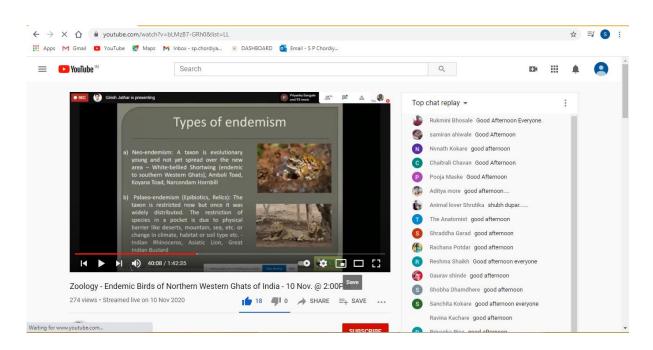

# Anekant Education Society's Tuljaram Chaturchand College of Arts, Science & Commerce, Baramati. Autonomous Institute Department of Zoology

22/01/2021

Department of Zoology had organised **One Day State Level Webinar** on the occasion **of "National Bird Week"** in collaboration with Mudhoji College, Phaltan & BioVision Charitable Trust, Pune.

The resource person for the said workshop was Dr. Girish Jathar (Assitant Director, BNHS, Mumbai).

The Webinar was organized on 10<sup>th</sup> November 2020; in online mode. The platform of the webinar was **Google meet & YouTube live streaming session**.

Total participants of this webinar were 155 from various places & college in Maharashtra & few from other states too.