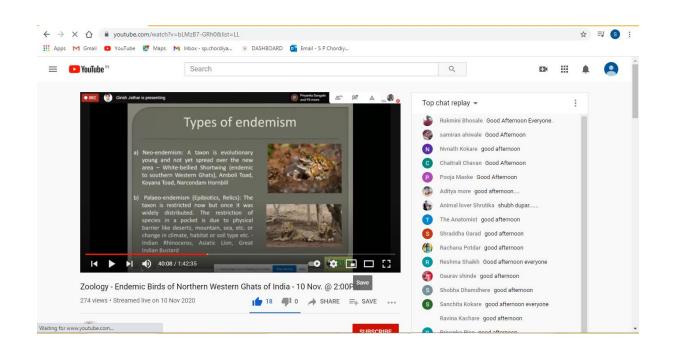

# Anekant Education Society's Tuljaram Chaturchand College of Arts, Science & Commerce, Baramati. Autonomous Institute Department of Zoology

22/01/2021

Department of Zoology had organised **One Day State Level Webinar** on the occasion **of "National Bird Week"** in collaboration with Mudhoji College, Phaltan & BioVision Charitable Trust, Pune.

The resource person for the said workshop was Dr. Girish Jathar (Assitant Director, BNHS, Mumbai).

The Webinar was organized on 10<sup>th</sup> November 2020; in online mode. The platform of the webinar was **Google meet & YouTube live streaming session**.

Total participants of this webinar were 155 from various places & college in Maharashtra & few from other states too.