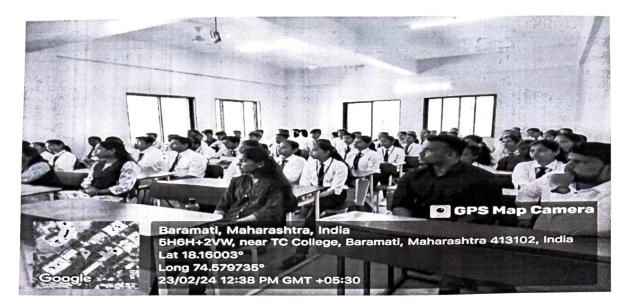

### Detail information of the programme/activity:

A guest lecture on "Exploring Constitutional Obligation: Insights from Expert" was organized by Department of BBA at Class room P303(Prerana building). The resource person for the lecture was Adv. Sandip Gavhale, a renowned expert in the field of constitutional law.

The event began with the felicitation of Adv. Sandip Gavhale by Prof. D.S. Chavan (Head, Dept of BBA), who welcomed him and expressed gratitude for his presence.<sup>1</sup> The lecture was anchored by Ms. Muskan Khwaza, a TYBBA student, who introduced the topic and the speaker with great enthusiasm and energy.

Adv. Sandip Gavhale delved into various aspects of constitutional obligations, shedding light on the legal and ethical responsibilities that individuals and institutions have towards upholding the constitution. He presented thought-provoking insights and real-life examples to illustrate the importance of honouring constitutional obligations in a democratic society.