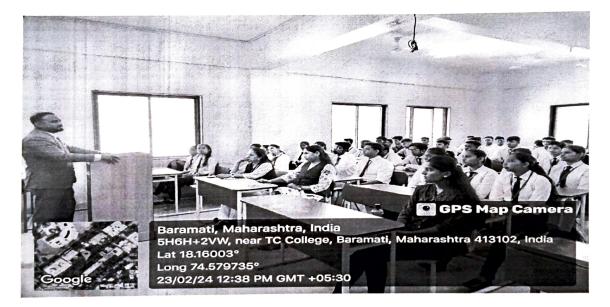

### Detail information of the programme/activity:

A guest lecture on "Exploring Constitutional Obligation: Insights from Expert" was organized by Department of BBA at Class room P303(Prerana building). The resource person for the lecture was Adv. Sandip Gavhale, a renowned expert in the field of constitutional law.

The event began with the felicitation of Adv. Sandip Gavhale by Prof. D.S. Chavan (Head, Dept of BBA), who welcomed him and expressed gratitude for his presence.<sup>1</sup> The lecture was anchored by Ms. Muskan Khwaza, a TYBBA student, who introduced the topic and the speaker with great enthusiasm and energy.

Adv. Sandip Gavhale delved into various aspects of constitutional obligations, shedding light on the legal and ethical responsibilities that individuals and institutions have towards upholding the constitution. He presented thought-provoking insights and real-life examples to illustrate the importance of honouring constitutional obligations in a democratic society.