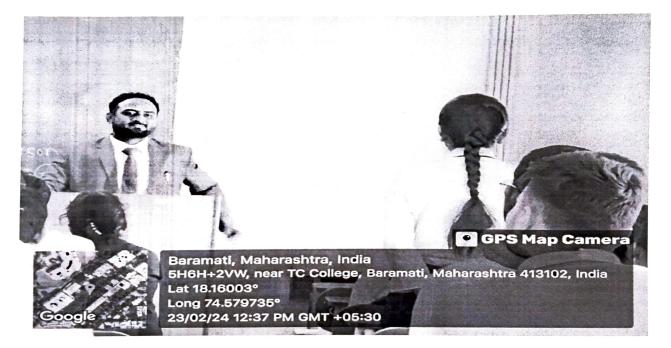

The event began with the felicitation of Adv. Sandip Gavhale by Prof. D.S. Chavan (Head, Dept of BBA), who welcomed him and expressed gratitude for his presence.<sup>1</sup> The lecture was anchored by Ms. Muskan Khwaza, a TYBBA student, who introduced the topic and the speaker with great enthusiasm and energy.

Adv. Sandip Gavhale delved into various aspects of constitutional obligations, shedding light on the legal and ethical responsibilities that individuals and institutions have towards upholding the constitution. He presented thought-provoking insights and real-life examples to illustrate the importance of honouring constitutional obligations in a democratic society.