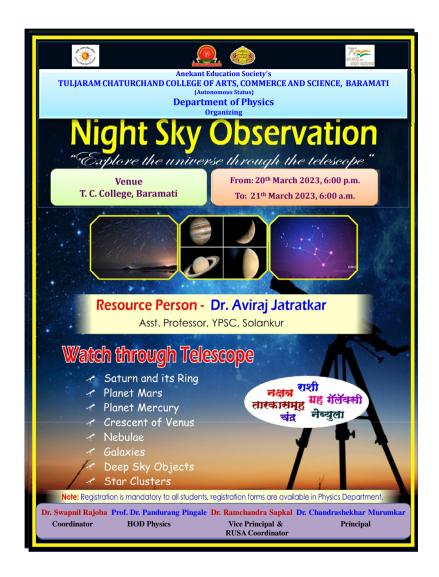

#### Two days Hands on training

on

## "6 inch fabrication of telescope and night sky observation"

Tentative Programme Schedule (20th March 2023)

| S.<br>N. | Date | Time          | Speaker              | Topic                     |
|----------|------|---------------|----------------------|---------------------------|
|          |      |               | Session 1            | Talling Carlotte          |
| 1.       | 20-3 | 11:00 - 11:30 | Inauguration         |                           |
| 2.       | 20-3 | 11:30-12:30   | Dr. Aviraj Jatratkar | Introduction of telescope |
|          |      |               | Recess               |                           |
| 3.       | 20-3 | 12:45 - 2:00  | Dr. Aviraj Jatratkar | Hands on training part 1  |
| 4.       | 20-3 | 2:00 - 3:00   | Lunch                |                           |
| 4.       | 20-3 | 3:00 - 4:45   | Dr. Aviraj Jatratkar | Hands on training part 2  |
| 4.       | 20-3 | 4:45 - 5:00   | Valedictory function |                           |

#### **NOTICE**

All the B. Sc. III (Physics) and M. Sc. (Physics) students are informed that the department of physics is going to organize a "Hands-on training on the fabrication of telescope" on 20<sup>th</sup> March 2023 (Monday) at the physics department from 11:00 a.m. to 5:00 p.m.

Only 40 seats are available, students have to pre-register at the department. Seats will be filled on a first come first serve basis.

Note:

1. Students has to bring their own writing materials

2. Students have to report to the venue at 10:00 a.m.