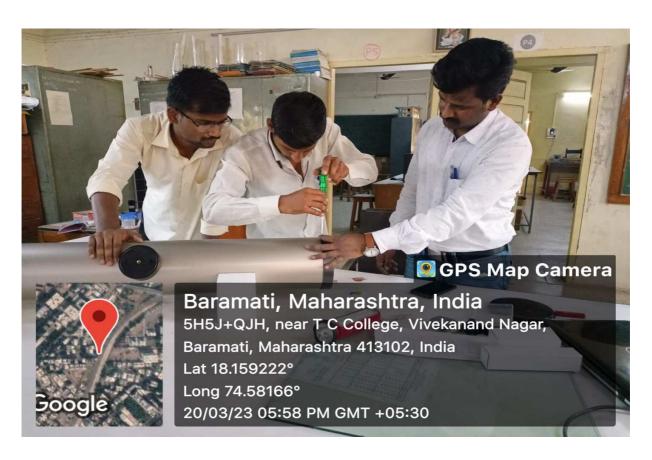

महोदय.

आपल्या महाविद्यालयामध्ये भौतिकशास्त्र विभागाकडून राष्ट्रीय उच्चस्तर शिक्षा अभियान (RUSA) अंतर्गत "आजादी का अमृत महोत्सवा निमित्त व राष्ट्रीय विज्ञान दिना निमित्त" भौतिकशास्त्र विभागातील सर्व विद्यार्थी, शिक्षक आणि शिक्षकेतर कर्मचारी यांच्यासाठी दि. २० मार्च २०२३ रोजी स. ११ पासून दि: २१ मार्च २०२३ रोजी स. ७:०० पर्यंत "Hands-on training on the fabrication of telescope and night sky observation" या उपक्रमा चे आयोजन करण्यात आले होते. या उपक्रमासाठी सोळांकुर महाविद्यालयातील (ता. कागल, जि. कोल्हापूर) भौतिकशास्त्र विभागातील प्राध्यापक डॉ. अविराज जात्राटकर यांनी मार्गदर्शन केले. या दिवशी विभागातील ४० विद्यार्थ्यांनी Hands-on training मध्ये भाग घेऊन विभागासाठी ६ इंची दुर्बिण बनवली. विद्यार्थ्यांनी बनवलेल्या व मार्गदर्शकासोबत असलेल्या १० इंची अशा दोन्ही दुर्बिणीचा वापर करून आकाश निरीक्षण करण्यात आले. सदर उपक्रमास मा. प्राचार्य डॉ. चंद्रशेखर मुरुमकर सर यांनी भेट देऊन मंगळ ग्रह व वेगवेगळ्या राशींचे निरीक्षण केले व विद्यार्थ्यांना बह्मोल मार्गदर्शन केले व खगोलशास्त्रातील पुढील वाटचालीसाठी शुभेछ्या दिल्या. या आकाश निरीक्षणासाठी महाविद्यालयातील १२५ विद्यार्थी व त्यांचे पालक यांनी या उपक्रमामध्ये उस्फूर्त सहभाग नोंदवला. यामधील एकूण ५० विद्यार्थ्यांनी पूर्ण वेळ सहभाग घेउन आकाश निरीक्षणाचा आनंद घेतला. आपल्या मार्गदर्शनाखाली हा उपक्रम यशस्वी रित्या पूर्ण झाला.

महोदय,

आपल्या महाविद्यालयामध्ये भौतिकशास्त्र विभागाकडून "आजादी का अमृत महोत्सव निमित्त व राष्ट्रीय विज्ञान दिना निमित" महाविद्यालयातील भौतिकशास्त्राचे B. Sc. (II & III) व M. Sc. (I & II) या विद्यार्थ्यासाठी दि. १६ मार्च २०२३ रोजी Hands on training on 6 inch fabrication of telescope and night sky observation हा उपक्रम घेण्याचा मानस आहे. या Hands on training मधुन विद्यार्थ्यांना ६ इंची दुर्बीण बनवण्याचे प्रशिक्षण मिळेल. विभागाकडून आयोजित केल्या जाणाऱ्या या पुढील आकाश निरीक्षणासाठी (सूर्यग्रहण, चंद्रग्रहण, आकाश निरीक्षण) विद्यार्थ्यांनी बनवलेली ६ इंची दुर्बीण वापरता येईल. या उपक्रमामध्ये मार्गदर्शन करण्यासाठी सोळांकुर महाविद्यालयातील (ता. कागल, जि. कोल्हापूर) भौतिकशास्त्र विभागातील प्राध्यापक डॉ. अविराज जात्राटकर यांना निमंत्रित करण्याचे नियोजन केले आहे. याच दिवशी डॉ. अविराज जात्राटकर यांच्याकडे असणाऱ्या १० इंची दुर्बीनीचा वापर करून आकाशाचे निरीक्षण करण्याचे नियोजन केले आहे.

## "6 inch fabrication of telescope and night sky observation"

Tentative Programme Schedule (20th March 2023)

| S.<br>N. | Date | Time          | Speaker              | Topic                     |
|----------|------|---------------|----------------------|---------------------------|
|          |      |               | Session 1            | Talling Carlotte          |
| 1.       | 20-3 | 11:00 - 11:30 | Inauguration         |                           |
| 2.       | 20-3 | 11:30-12:30   | Dr. Aviraj Jatratkar | Introduction of telescope |
|          |      |               | Recess               |                           |
| 3.       | 20-3 | 12:45 - 2:00  | Dr. Aviraj Jatratkar | Hands on training part 1  |
| 4.       | 20-3 | 2:00 - 3:00   | Lunch                |                           |
| 4.       | 20-3 | 3:00 - 4:45   | Dr. Aviraj Jatratkar | Hands on training part 2  |
| 4.       | 20-3 | 4:45 - 5:00   | Valedictory function |                           |