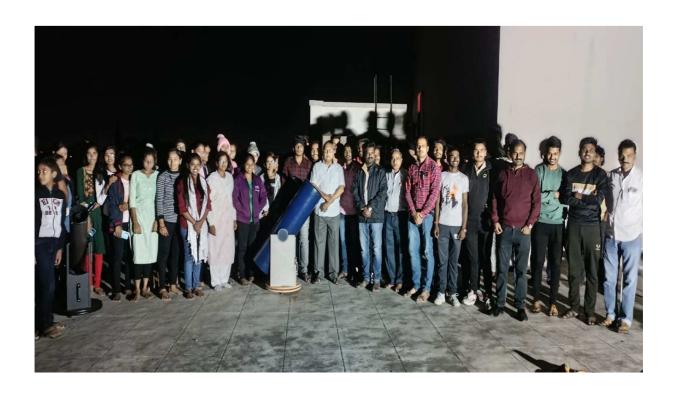

महोदय.

आपल्या महाविद्यालयामध्ये भौतिकशास्त्र विभागाकडून राष्ट्रीय उच्चस्तर शिक्षा अभियान (RUSA) अंतर्गत "आजादी का अमृत महोत्सवा निमित्त व राष्ट्रीय विज्ञान दिना निमित्त" भौतिकशास्त्र विभागातील सर्व विद्यार्थी, शिक्षक आणि शिक्षकेतर कर्मचारी यांच्यासाठी दि. २० मार्च २०२३ रोजी स. ११ पासून दि: २१ मार्च २०२३ रोजी स. ७:०० पर्यंत "Hands-on training on the fabrication of telescope and night sky observation" या उपक्रमा चे आयोजन करण्यात आले होते. या उपक्रमासाठी सोळांकुर महाविद्यालयातील (ता. कागल, जि. कोल्हापूर) भौतिकशास्त्र विभागातील प्राध्यापक डॉ. अविराज जात्राटकर यांनी मार्गदर्शन केले. या दिवशी विभागातील ४० विद्यार्थ्यांनी Hands-on training मध्ये भाग घेऊन विभागासाठी ६ इंची दुर्बिण बनवली. विद्यार्थ्यांनी बनवलेल्या व मार्गदर्शकासोबत असलेल्या १० इंची अशा दोन्ही दुर्बिणीचा वापर करून आकाश निरीक्षण करण्यात आले. सदर उपक्रमास मा. प्राचार्य डॉ. चंद्रशेखर मुरुमकर सर यांनी भेट देऊन मंगळ ग्रह व वेगवेगळ्या राशींचे निरीक्षण केले व विद्यार्थ्यांना बह्मोल मार्गदर्शन केले व खगोलशास्त्रातील पुढील वाटचालीसाठी शुभेछ्या दिल्या. या आकाश निरीक्षणासाठी महाविद्यालयातील १२५ विद्यार्थी व त्यांचे पालक यांनी या उपक्रमामध्ये उस्फूर्त सहभाग नोंदवला. यामधील एकूण ५० विद्यार्थ्यांनी पूर्ण वेळ सहभाग घेउन आकाश निरीक्षणाचा आनंद घेतला. आपल्या मार्गदर्शनाखाली हा उपक्रम यशस्वी रित्या पूर्ण झाला.