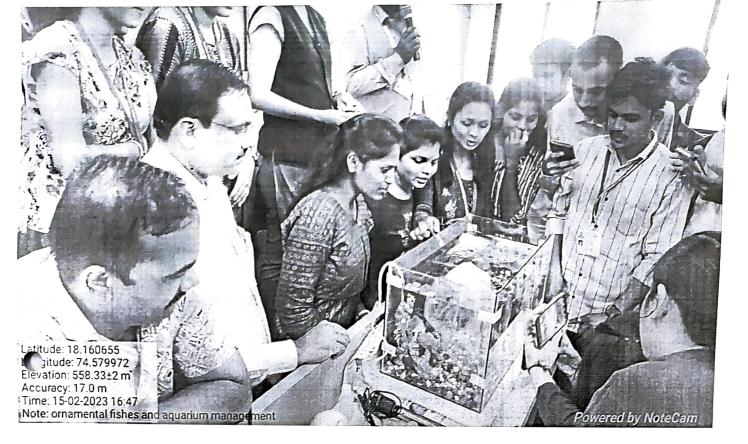

### Autonomous Department of Zoology

This workshop was attended by 185 students from SY, TYBSc & MSc classes of Zoology. Students successfully constructed an aquarium under the guidance of resource persons.