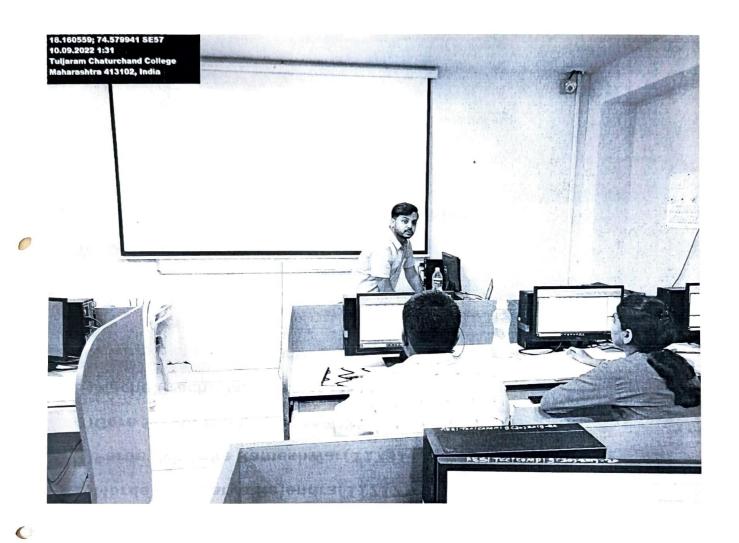

#### **Workshop Completion Report**

Date: 12/09/2022

To Principal,

TuljaramChaturchandCollege,Baramati

**Subject**: Report of Two days workshop on React Framework.

Respected Sir,

Computer Science department has arranged "Two days workshop on React Framework" under **Entrepreneurship Development Cell** (ED Cell) on 10 and 11 Sept. 2022. This workshop is conducted in offline mode. The eminent person Mr. Rohit Shah is called as a resource Person. Mr. Rohit Shah is a Senior Software Developer at Barckleys since 2012.

For this workshop 22 students from M.Sc (CS)-II were present. Every student has understood the concepts by doing practical. All students were satisfied with the workshop. They learnt new concepts regarding React Framework.