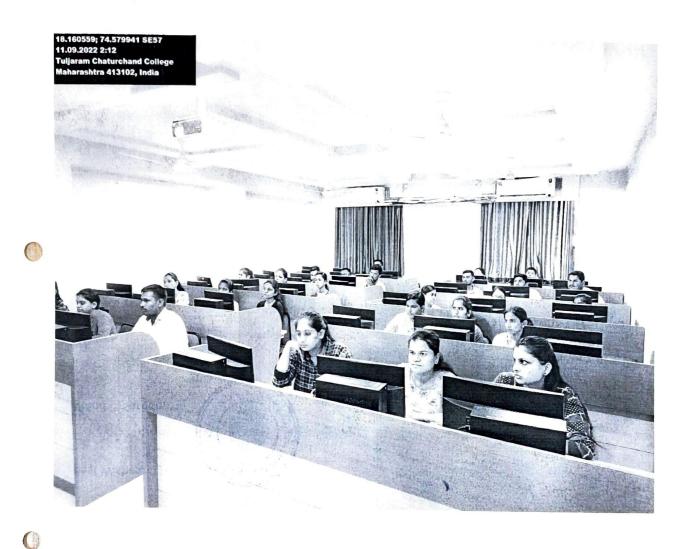

For this workshop 22 students from M.Sc (CS)-II were present. Every student has understood the concepts by doing practical. All students were satisfied with the workshop. They learnt new concepts regarding React Framework.

## Two Days Workshop on React Framework

Day 1

| Roll No | Student Name               | Signature             |
|---------|----------------------------|-----------------------|
| 17421   | WAGH MADHURA LAXMAN        | Minogo.<br>Hadrokale' |
| 17422   | SADAKALE HARSHAD RANDHIR   | Hadrokale'            |
| 17423   | SHENDAGE SUPRIYA HANMANT   | shëndade              |
| 17424   | HARIHAR RUTUJA KRISHNA     | Pratiza               |
| 17425   | SAWANT PRIYA DATTATRAY     | Janu                  |
| 17426   | ZENDE KIRAN MAHAVIR        |                       |
| 17427   | INGOLE DEEPRAJ JITENDRA    |                       |
| 17428   | KADAM KOMAL SANDEEP        |                       |
| 17429   | PHADE PAYAL ATUL           |                       |
| 17430   | MAHAMUNI VAISHNAVI RAMESII |                       |
| 17431   | BHOSALE PREETI NITIN       |                       |
| 17432   | JADHAV SNEHA LALASAVA (B   | 44                    |
| 17433   | KARADE NEHA SATISII        |                       |
| 17434   | MANE POOJA DATTATRAY       | Pamane                |
| 17435   | DHAMALE TANMAY MAHAMA      |                       |
| 17436   | BHOSALE TUSHAR SANTOSH     |                       |
| 17437   | CHOPADE ABHIJIT HAN        |                       |
| 17438   | JERE RUTUJA BHARGA HAM     |                       |
| 17439   | DEVKAR SAMEER GA NE H      |                       |
| 17440   | SHAHA DEVENDRA Dark        |                       |
| 17441   | VHORA PRARTHANA S          |                       |
| 17442   | SALUNKE ARTI A             | AAsalunke             |
| 17443   | OVEKAR SHRUTI NANI         |                       |
| 17444   | SONAWANE ANKITA V A A S    |                       |
| 7445    | WABLE AKSHADA SALARA       | सम्shada.             |
| 7446    | JOGADE PRATIKSHA .         | Locude                |
| 7447    | CHAVAN NIKITA DATE A F     | Jul                   |
| 7448    | MAHAMUNI RUTIK             |                       |
| 7449    | SHAIKH WASIM A*            | The                   |
| 7450    | JAGTAP GANESH S.           |                       |
| 7451    | MORE PRUTHVIR              | Town ,                |
| 7452    | KHARADE RUTUJA DA          | Drusada_              |
| 7453    | YEVALE SATYAJI             |                       |

Total = 22

1

Signature

Head of Department