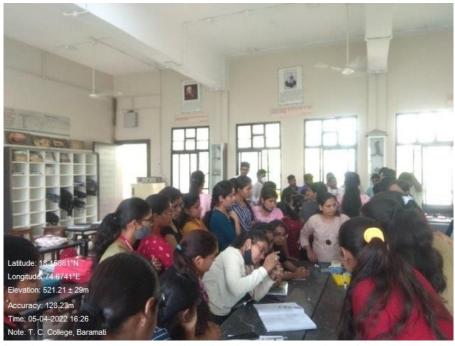

Practical sessions were conducted in Dr. H. G. Khorana laboratory; Dept. of Zoology. Dr. Rajashri Deolalikar acquainted the students with all the instrumentation of DNA barcoding. Mr. Amol kalyankar demonstrated the sample collection technique and pre-performed DNA isolation. PCR technique was demonstrated in small groups of 10 students each. It was conducted by all the experts of resource group. Gel electrophoresis was demonstrated by Mr. Nitin Kalyankar. Practical session was finished at 18:30.