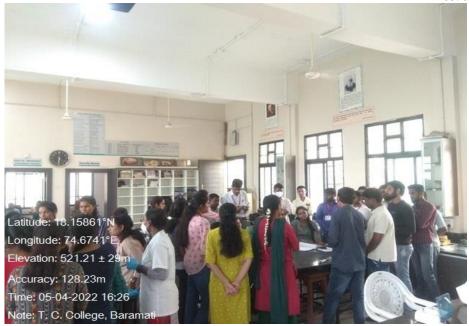

Practical sessions were conducted in Dr. H. G. Khorana laboratory; Dept. of Zoology. Dr. Rajashri Deolalikar acquainted the students with all the instrumentation of DNA barcoding. Mr. Amol kalyankar demonstrated the sample collection technique and pre-performed DNA isolation. PCR technique was demonstrated in small groups of 10 students each. It was conducted by all the experts of resource group. Gel electrophoresis was demonstrated by Mr. Nitin Kalyankar. Practical session was finished at 18:30.