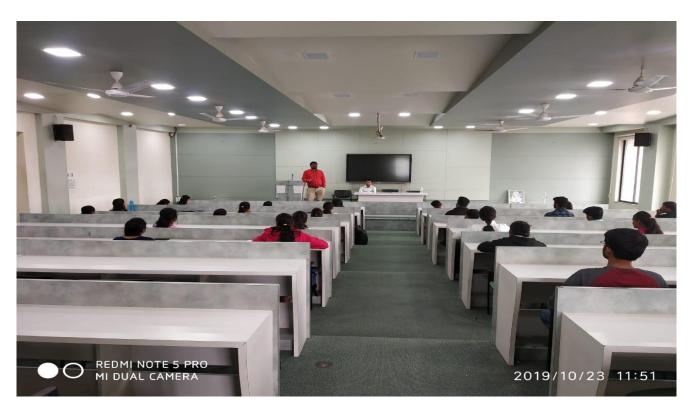

#### **Brief Report of the Seminar:**

This Seminar was organized by Computer Science Department of Tuljaram Chaturchand College of Arts, Science and Commerce, Baramati (autonomous). The Seminar started with the welcome address and felicitation of guests. Ms. Kalyani Londhe welcome and introduced the Guests. Mr. Upendra Choudhari Sir HOD, Computer Science Department, has felicitated Mr. Vishal Bhagwat Sir with the Book. He also felicitated Mr. Akshay Bhapkar Sir with the Book.

He also felicitated Mr. Aks

Mr. Akshay Bhapkar Sir started the seminar with introduction of robotics. He told that robotics is multidisciplinary field with the domains mechanical, electrical and computer science. He thoroughly explained the basic three laws of robotics. After that he told various types of robots like manual robot, variable sequence robot, numeric robot, playback robot, Intelligent Robot, mobile robots, educational robots, domestic robots etc. He explained in detail the basic components of robot. He explained robotic components with the help of human body. He told our students that for robotics DARL, VAL II, RAIL, AML, KAREL, Robpac/C programming languages are currently used in the industry. He said Nowadays most of the applications are built upon the robotics. He explained various applications like spray painting, welding, laboratory applications, aerospace, medical applications, material handling automotive industry etc. He also explained various advantages and disadvantages of robots.