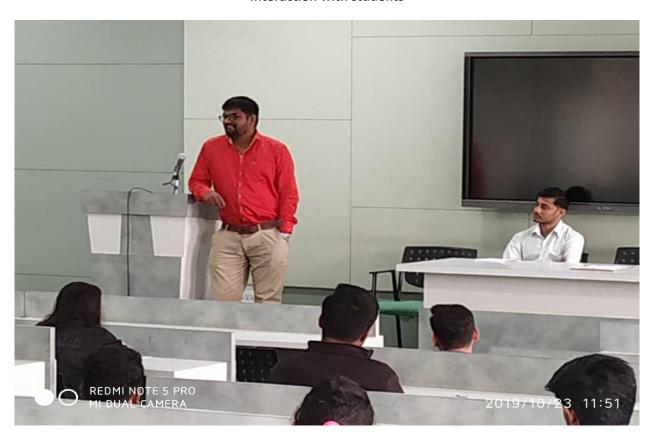

He also felicitated Mr. Aks

Mr. Akshay Bhapkar Sir started the seminar with introduction of robotics. He told that robotics is multidisciplinary field with the domains mechanical, electrical and computer science. He thoroughly explained the basic three laws of robotics. After that he told various types of robots like manual robot, variable sequence robot, numeric robot, playback robot, Intelligent Robot, mobile robots, educational robots, domestic robots etc. He explained in detail the basic components of robot. He explained robotic components with the help of human body. He told our students that for robotics DARL, VAL II, RAIL, AML, KAREL, Robpac/C programming languages are currently used in the industry. He said Nowadays most of the applications are built upon the robotics. He explained various applications like spray painting, welding, laboratory applications, aerospace, medical applications, material handling automotive industry etc. He also explained various advantages and disadvantages of robots.