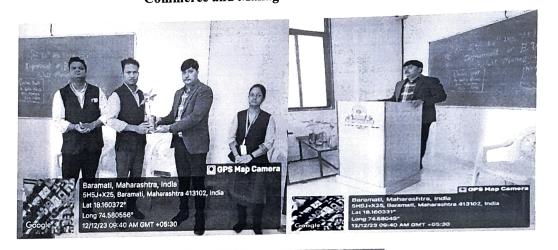

#### **Notice**

Date: - 11/12/2023

Department is organizing Guest Lecture on the occasion of Retail Employee Day Celebration. The details of activity are as follows.

:Tuesday, 12th December 2023 Day and Date

:FY, SY, TY B. Voc. Retail Management Class

:09.00 am to 10.30 am Time

:V-39 Venue

Expert: - Mr. Sachin Shinde, Store Manager, TATA Croma

It is compulsory to all students. All students should be present in proper uniform.

Chief Guest for this lecture is Mr. Sachin Shinde, Store Manager TATA Croma

Kindly co-operate and oblige.

Thank you,

Coordinator

Allowin

तु.च.कॉलेज,बारा**मती** आवक नंबरः <u>SL- 158</u> दिनांकः2 9 DEC 202