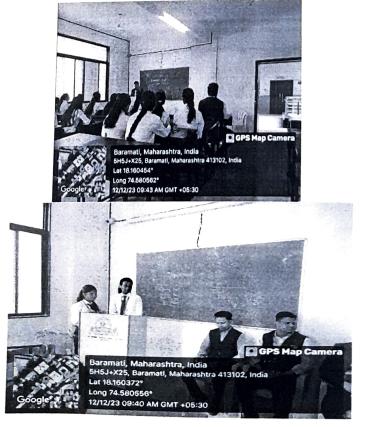

#### **Notice**

Date: - 11/12/2023

Department is organizing Guest Lecture on the occasion of Retail Employee Day Celebration. The details of activity are as follows.

:Tuesday, 12th December 2023 Day and Date

:FY, SY, TY B. Voc. Retail Management Class

:09.00 am to 10.30 am Time

:V-39 Venue

Expert: - Mr. Sachin Shinde, Store Manager, TATA Croma

It is compulsory to all students. All students should be present in proper uniform.