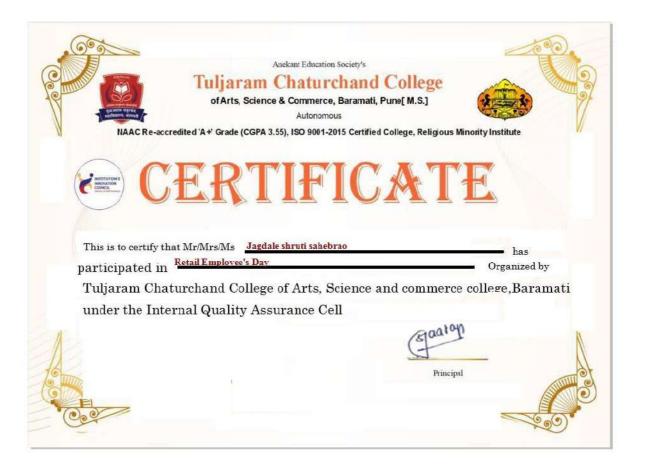

Baramati

Subject: Request for Permission to conduct guest lecture on the occasion of "Retail Employee's Day"

Respected Sir,

With reference to above mention subject, we the Department of Retail Management want to conduct guest lecture on the occasion of "Retail Employee's Day" on 12<sup>th</sup> December, 2023, 09.00 am

#### **Notice**

Date: - 11/12/2023

Department is organizing Guest Lecture on the occasion of Retail Employee Day Celebration. The details of activity are as follows.

:Tuesday, 12th December 2023 Day and Date

:FY, SY, TY B. Voc. Retail Management Class

:09.00 am to 10.30 am Time

:V-39 Venue

Expert: - Mr. Sachin Shinde, Store Manager, TATA Croma

It is compulsory to all students. All students should be present in proper uniform.