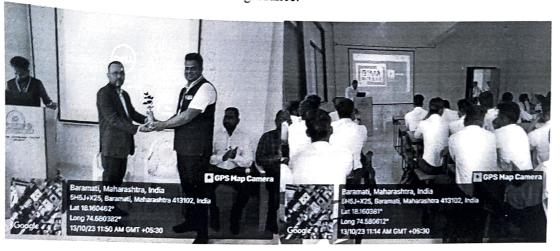

Respected Sir,

With reference to above mentioned subject, we would like to organize one day workshop on 'Employment Prospects in the Insurance Industry' for the Students of B. Voc, BBA and BBA(CA) under the Faculty of Commerce and Management on 13th October 2023. For this workshop we would like to invite Mr. Ravindra Vhonwod, Area Head, Bajaj Allianz GIC, Sangli as industry expert. This workshop is totally free of cost. This initiative aims to provide our students with valuable insights into the insurance industry and help them make informed career choices.

# Workshop on "Employment Prospects in the Insurance Industry"

Date: 13th October, 2023

Time: 11.00 am to 12.30 pm

Venue: Seminar Hall,
Prerana Bhavan

Student of B.Voc, BBA & BBA(CA)