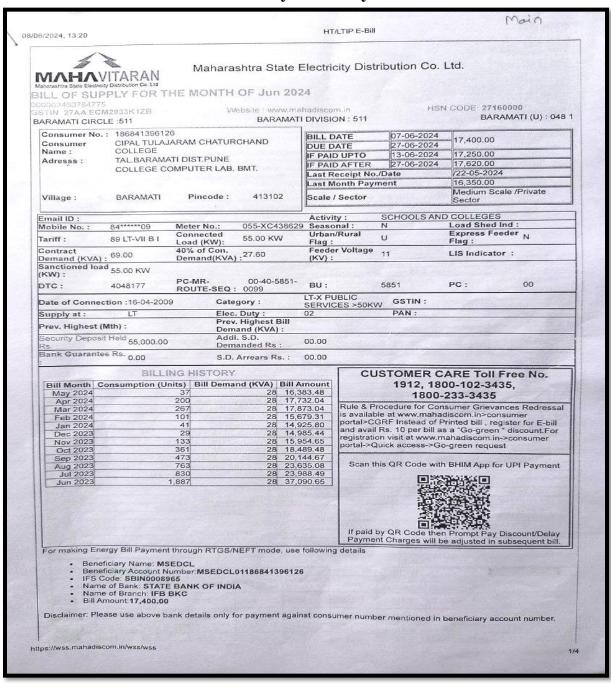

# Maharashtra State Electricity Distribution Co. Ltd.

BILL OF SUPPLY FOR THE MONTH OF Jun 2024

ON 27AA ECM2933K1ZB

Website www.mahadiscom.in

413102

HSN CODE: 27160000

BARAMATI CIRCLE :511

BARAMATI DIVISION: 511

BARAMATI (U): 048 1

Main

Consumer

Consumer No.: 186841396118

CIPAL TULAJARAM CHATURCHAND

Pincode:

Name: Adresss:

Village:

COLLEGE

BARAMATI

TAL BARAMATI DIST.PUNE

COLLEGE AUDITORIUM BMT.

| BILL DATE                | 13-06-2024 | 15,190.00                       |
|--------------------------|------------|---------------------------------|
| DUE DATE                 | 03-07-2024 | 15,190.00                       |
| IF PAID UPTO 19-06-2024  |            | 15,050.00                       |
| IF PAID AFTER 03-07-2024 |            | 15,380.00                       |
| Last Receipt No.         | Date       | V22-05-2024                     |
| Last Month Paym          |            | 25,410.00                       |
| Scale / Sector           |            | Medium Scale /Private<br>Sector |

| Email ID:                | The State of the last |                            |                             | Activity:                     | SCHOOLS AND |                      |              |
|--------------------------|-----------------------|----------------------------|-----------------------------|-------------------------------|-------------|----------------------|--------------|
| Mobile No. :             | 84*****09             | Meter No.:                 | 055-X0903050                | Seasonal:                     | N           | Load Shed Ind:       |              |
| Tariff :                 | 89 LT-VII B I         | Connected<br>Load (KW):    | 55.00 KW                    | Urban/Rural<br>Flag:          | U           | Express Feeder Flag: | N            |
| Contract<br>Demand (KVA) | 69.00                 | 40% of Con.<br>Demand(KVA) | 27.60                       | Feeder Voltage<br>(KV):       | 11          | LIS Indicator:       |              |
| Sanctioned load          | <sup>d</sup> 55.00 KW |                            |                             |                               |             |                      |              |
| DTC:                     | 4048177               | PC-MR-<br>ROUTE-SEQ:       | 00-40-5851-<br>0099         | BU:                           | 5851        | PC:                  | 00           |
| Date of Connec           | tion :16-04-2009      | Categ                      | jory:                       | LT-X PUBLIC<br>SERVICES >50KV | OSTIN:      |                      |              |
| Supply at:               | LT                    | Elec.                      | Duty:                       | 02                            | PAN:        |                      | The state of |
| Prev. Highest (M         | District Control      |                            | Highest Bill<br>ind (KVA) : |                               |             |                      |              |
| Security Deposit         | Held 55 000 00        | Addl.                      | S.D.                        | 00.00                         |             |                      | -            |

| Rs. Security Deposit Held 55,000.00 | Demanded Rs :                | 00.00  |
|-------------------------------------|------------------------------|--------|
| Bank Guarantee Rs. 0.00             | S.D. Arrears Rs. :           | 00.00  |
| BILL                                | ING HISTORY                  | 1523   |
| Bill Month Consumption (II          | nite) Rill Demand (KVA) Rill | Amount |

| Bill Month | Consumption (Units) | Bill Demand (KVA) | <b>Bill Amount</b> |
|------------|---------------------|-------------------|--------------------|
| May 2024   | 795                 | 28                | 25,999.58          |
| Apr 2024   | 302                 | 28                | 17,763.09          |
| Mar 2024   | 10                  | 28                | 14,032.70          |
| Feb 2024   | 16                  | 28                | 14,903.09          |
| Jan 2024   | 13                  | 28                | 15,395.02          |
| Dec 2023   | 9                   | 28                | 14,793.16          |
| Nov 2023   | 243                 | 28                | 16,760.61          |
| Oct 2023   | 268                 | 28                | 17,101.09          |
| Sep 2023   | 195                 | 28                | 16,108.09          |
| Aug 2023   | 300                 | 28                | 17,465.35          |
| Jul 2023   | 447                 | 28                | 19,126.74          |
| Jun 2023   | 3                   | 28                | 15,882.29          |

# CUSTOMER CARE Toll Free No. 1912, 1800-102-3435, 1800-233-3435

Rule & Procedure for Consumer Grievances Redressal is available at www.mahadiscom.in>consumer portal>CGRF Instead of Printed bill , register for E-bill and avail Rs. 10 per bill as a "Go-green " discount For registration visit at www.mahadiscom.in->consumer portal->Quick access->Go-green request

Scan this QR Code with BHIM App for UPI Payment

If paid by QR Code then Prompt Pay Discount/Delay Payment Charges will be adjusted in subsequent bill.

For making Energy Bill Payment through RTGS/NEFT mode, use following details

- Beneficiary Name: MSEDCL Beneficiary Account Number: MSEDCL01186841396118 IFS Code: SBIN0008965 Name of Bank: STATE BANK OF INDIA

- Name of Branch: IFB BKC

Bill Amount: 15,190.00

Disclaimer: Please use above bank details only for payment against consumer number mentioned in beneficiary account number.