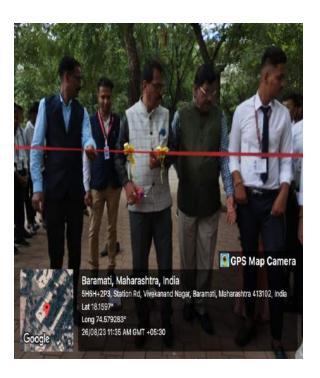

# Department of B.Voc Retail Management

Organizing

# Rakhi Stall

Date: 26 August to

30 August 2023

Time: 10.30 am to 02.00 pm

Venue: In front of
BARAMATI Prerana Bhavan