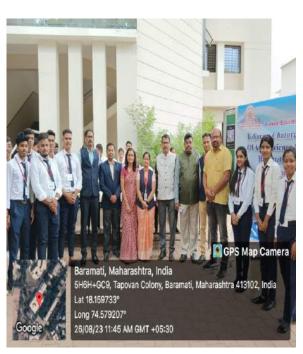

# Department of B.Voc Retail Management

Organizing

# Rakhi Stall

Date: 26 August to

30 August 2023

Time: 10.30 am to 02.00 pm

Venue: In front of
BARAMATI Prerana Bhavan