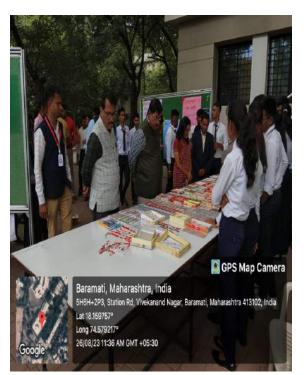

# Department of B.Voc Retail Management

Organizing

# Rakhi Stall

Date: 26 August to

30 August 2023

Time: 10.30 am to 02.00 pm

Venue: In front of
BARAMATI Prerana Bhavan