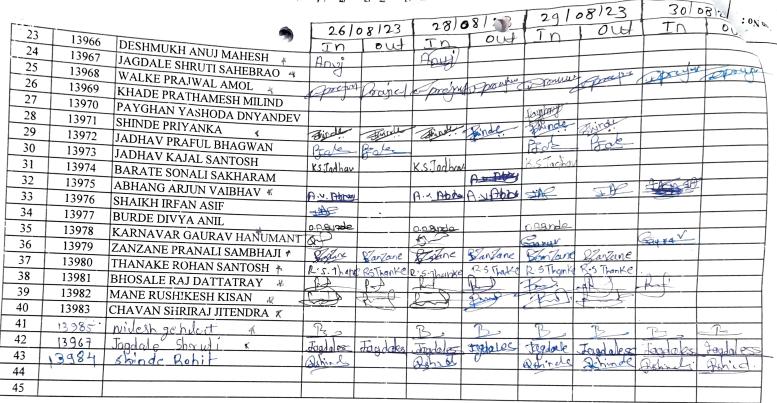

## Rakhi Stall Contribution List & Calculations

| Sr. No. | Roll No. | Student Name             | Remark    | Amou    |
|---------|----------|--------------------------|-----------|---------|
| 1       | 13941    | GANDHI KOMAL JITENDRA    | V         | 200     |
| 2       | 13942    | GHADAGE SUJAL VINOD      | V         | 200     |
| 3       | 13943    | SUPE SURAJ SHANKAR       | V         | 200     |
| 4       | 13944    | KALE SIDDHI JANARDHAN    | V         | 200     |
| 5       | 13946    | BAGADE PAVAN GOVARDHAN   |           | 200     |
| 6       | 13948    | NALE PARTH VIJAY         | V V       | 200     |
| 7       | 13949    | GADEKAR SAKSHI SURESH    | \ \ \ \ \ | 200     |
| 8       | 13950    | JADHAV GAURI APPASO      | V V       | 200     |
| 9       | 13952    | BALGUDE PRATIK ANIL      | V V       | 200     |
| 10      | 13953    | SAWANT PRAJAKTA MARUTI   | V V       | 200     |
| 11      | 13954    | WABLE PRADIP RAJENDRA    | V V       | 200     |
| 12      | 13955    | DHOLE ROHAN HANUMANT     | V V       | 200     |
| 13      | 13956    | JARAD GANESH DNYANDEV    | V V       | 200     |
| 14      | 13958    | KHUDE SATISH BALKRUSHNA  | V V       | 200     |
| 15      | 13961    | SHINDE AMAN NAVNATH      | V         | 200     |
| 16      | 13962    | ZAGADE SAHIL PRADIP      | V         | 200     |
| 17      | 13964    | ABHANG SHIVANJALI ANANT  | V V       | 200     |
| 18      | 13965    | ABHANG OMKAR ANANT       | V V       | 200     |
| 19      | 13966    | DESHMUKH ANUJ MAHESH     | V V       |         |
| 20      | 13967    | JAGDALE SHRUTI SAHEBRAO  | V V       | 200     |
| 21      | 13968    | WALKE PRAJWAL AMOL       | V         | 200     |
| 22      | 13970    | PAYGHAN YASHODA DNYANDEV | V         | 200     |
| 23      | 13971    | SHINDE PRIYANKA          | V V       | 200     |
| 24      | 13972    | JADHAV PRAFUL BHAGWAN    | \ \ \ \ \ | 200     |
| 25      | 13973    | JADHAV KAJAL SANTOSH     | V V       | 200     |
| 26      | 13974    | BARATE SONALI SAKHARAM   | V         | 200     |
| 27      | 13975    | ABHANG ARJUN VAIBHAV     |           | 200     |
| 28      | 13978    | KARNAVAR GAURAV HANUMANT | ٧         | 200     |
| 29      | 13979    | ZANZANE PRANALI SAMBHAJI | ٧         | 200     |
| 30      | 13981    | BHOSALE RAJ DATTATRAY    | ٧         | 200     |
| 31      | 13982    | MANE RUSHIKESH KISAN     | ٧         | 200     |
|         |          | Total                    | ٧         | 200     |
|         | ,        |                          |           | 6,200/- |

## Rakhi Stall Contribution List & Calculations

| Sr. No. | Roll No. | Student Name             | Amount  | Refund<br>Amount<br>with Profit | Signature                                                                                                                                                                                                                                                                                                                                                                                                                                                                                                                                                                                                                                                                                                                                                                                                                                                                                                                                                                                                                                                                                                                                                                                                                                                                                                                                                                                                                                                                                                                                                                                                                                                                                                                                                                                                                                                                                                                                                                                                                                                                                                                      |
|---------|----------|--------------------------|---------|---------------------------------|--------------------------------------------------------------------------------------------------------------------------------------------------------------------------------------------------------------------------------------------------------------------------------------------------------------------------------------------------------------------------------------------------------------------------------------------------------------------------------------------------------------------------------------------------------------------------------------------------------------------------------------------------------------------------------------------------------------------------------------------------------------------------------------------------------------------------------------------------------------------------------------------------------------------------------------------------------------------------------------------------------------------------------------------------------------------------------------------------------------------------------------------------------------------------------------------------------------------------------------------------------------------------------------------------------------------------------------------------------------------------------------------------------------------------------------------------------------------------------------------------------------------------------------------------------------------------------------------------------------------------------------------------------------------------------------------------------------------------------------------------------------------------------------------------------------------------------------------------------------------------------------------------------------------------------------------------------------------------------------------------------------------------------------------------------------------------------------------------------------------------------|
|         | 13941    | GANDHI KOMAL JITENDRA    | 200     | 300                             | M.J. GIOTIE                                                                                                                                                                                                                                                                                                                                                                                                                                                                                                                                                                                                                                                                                                                                                                                                                                                                                                                                                                                                                                                                                                                                                                                                                                                                                                                                                                                                                                                                                                                                                                                                                                                                                                                                                                                                                                                                                                                                                                                                                                                                                                                    |
| 1       | 13941    | GHADAGE SUJAL VINOD      | 200     | 300                             | 5.5.5UP                                                                                                                                                                                                                                                                                                                                                                                                                                                                                                                                                                                                                                                                                                                                                                                                                                                                                                                                                                                                                                                                                                                                                                                                                                                                                                                                                                                                                                                                                                                                                                                                                                                                                                                                                                                                                                                                                                                                                                                                                                                                                                                        |
| 2       |          | SUPE SURAJ SHANKAR       | 200     | 300                             | 7.7                                                                                                                                                                                                                                                                                                                                                                                                                                                                                                                                                                                                                                                                                                                                                                                                                                                                                                                                                                                                                                                                                                                                                                                                                                                                                                                                                                                                                                                                                                                                                                                                                                                                                                                                                                                                                                                                                                                                                                                                                                                                                                                            |
| 3       | 13943    | KALE SIDDHI JANARDHAN    | 200     | 300                             | Kate                                                                                                                                                                                                                                                                                                                                                                                                                                                                                                                                                                                                                                                                                                                                                                                                                                                                                                                                                                                                                                                                                                                                                                                                                                                                                                                                                                                                                                                                                                                                                                                                                                                                                                                                                                                                                                                                                                                                                                                                                                                                                                                           |
| 4       | 13944    | BAGADE PAVAN GOVARDHAN   | 200     | 300                             | Dotts                                                                                                                                                                                                                                                                                                                                                                                                                                                                                                                                                                                                                                                                                                                                                                                                                                                                                                                                                                                                                                                                                                                                                                                                                                                                                                                                                                                                                                                                                                                                                                                                                                                                                                                                                                                                                                                                                                                                                                                                                                                                                                                          |
| 5       | 13946    | NALE PARTH VIJAY         | 200     | 300                             | (Silver)                                                                                                                                                                                                                                                                                                                                                                                                                                                                                                                                                                                                                                                                                                                                                                                                                                                                                                                                                                                                                                                                                                                                                                                                                                                                                                                                                                                                                                                                                                                                                                                                                                                                                                                                                                                                                                                                                                                                                                                                                                                                                                                       |
| 6       | 13948    |                          | 200     | 300                             | a Bladhu                                                                                                                                                                                                                                                                                                                                                                                                                                                                                                                                                                                                                                                                                                                                                                                                                                                                                                                                                                                                                                                                                                                                                                                                                                                                                                                                                                                                                                                                                                                                                                                                                                                                                                                                                                                                                                                                                                                                                                                                                                                                                                                       |
| 7       | 13949    | GADEKAR SAKSHI SURESH    | 200     | 300                             | a la constantina de la constantina della constan |
| 8       | 13950    | JADHAV GAURI APPASO      | 200     | 300                             | 0                                                                                                                                                                                                                                                                                                                                                                                                                                                                                                                                                                                                                                                                                                                                                                                                                                                                                                                                                                                                                                                                                                                                                                                                                                                                                                                                                                                                                                                                                                                                                                                                                                                                                                                                                                                                                                                                                                                                                                                                                                                                                                                              |
| 9       | 13952    | BALGUDE PRATIK ANIL      | 200     | 300                             | 205                                                                                                                                                                                                                                                                                                                                                                                                                                                                                                                                                                                                                                                                                                                                                                                                                                                                                                                                                                                                                                                                                                                                                                                                                                                                                                                                                                                                                                                                                                                                                                                                                                                                                                                                                                                                                                                                                                                                                                                                                                                                                                                            |
| 10      | 13953    | SAWANT PRAJAKTA MARUTI   | 200     | 300                             | Prevale                                                                                                                                                                                                                                                                                                                                                                                                                                                                                                                                                                                                                                                                                                                                                                                                                                                                                                                                                                                                                                                                                                                                                                                                                                                                                                                                                                                                                                                                                                                                                                                                                                                                                                                                                                                                                                                                                                                                                                                                                                                                                                                        |
| 11      | 13954    | WABLE PRADIP RAJENDRA    | 200     | 300                             | Foods                                                                                                                                                                                                                                                                                                                                                                                                                                                                                                                                                                                                                                                                                                                                                                                                                                                                                                                                                                                                                                                                                                                                                                                                                                                                                                                                                                                                                                                                                                                                                                                                                                                                                                                                                                                                                                                                                                                                                                                                                                                                                                                          |
| 12      | 13955    | DHOLE ROHAN HANUMANT     | 200     | 300                             |                                                                                                                                                                                                                                                                                                                                                                                                                                                                                                                                                                                                                                                                                                                                                                                                                                                                                                                                                                                                                                                                                                                                                                                                                                                                                                                                                                                                                                                                                                                                                                                                                                                                                                                                                                                                                                                                                                                                                                                                                                                                                                                                |
| 13      | 13956    | JARAD GANESH DNYANDEV    | 200     | 300                             | 3 B. Khuche                                                                                                                                                                                                                                                                                                                                                                                                                                                                                                                                                                                                                                                                                                                                                                                                                                                                                                                                                                                                                                                                                                                                                                                                                                                                                                                                                                                                                                                                                                                                                                                                                                                                                                                                                                                                                                                                                                                                                                                                                                                                                                                    |
| 14      | 13958    | KHUDE SATISH BALKRUSHNA  | 200     | 300                             |                                                                                                                                                                                                                                                                                                                                                                                                                                                                                                                                                                                                                                                                                                                                                                                                                                                                                                                                                                                                                                                                                                                                                                                                                                                                                                                                                                                                                                                                                                                                                                                                                                                                                                                                                                                                                                                                                                                                                                                                                                                                                                                                |
| 15      | 13961    | SHINDE AMAN NAVNATH      | 200     | 300                             | - Chi                                                                                                                                                                                                                                                                                                                                                                                                                                                                                                                                                                                                                                                                                                                                                                                                                                                                                                                                                                                                                                                                                                                                                                                                                                                                                                                                                                                                                                                                                                                                                                                                                                                                                                                                                                                                                                                                                                                                                                                                                                                                                                                          |
| 16      | 13962    | ZAGADE SAHIL PRADIP      | 200     | 300                             | 3                                                                                                                                                                                                                                                                                                                                                                                                                                                                                                                                                                                                                                                                                                                                                                                                                                                                                                                                                                                                                                                                                                                                                                                                                                                                                                                                                                                                                                                                                                                                                                                                                                                                                                                                                                                                                                                                                                                                                                                                                                                                                                                              |
| 17      | 13964    | ABHANG SHIVANJALI ANANT  | 200     | 300                             | anto                                                                                                                                                                                                                                                                                                                                                                                                                                                                                                                                                                                                                                                                                                                                                                                                                                                                                                                                                                                                                                                                                                                                                                                                                                                                                                                                                                                                                                                                                                                                                                                                                                                                                                                                                                                                                                                                                                                                                                                                                                                                                                                           |
| 18      | 13965    | ABHANG OMKAR ANANT       | 200     | 300                             | Anus                                                                                                                                                                                                                                                                                                                                                                                                                                                                                                                                                                                                                                                                                                                                                                                                                                                                                                                                                                                                                                                                                                                                                                                                                                                                                                                                                                                                                                                                                                                                                                                                                                                                                                                                                                                                                                                                                                                                                                                                                                                                                                                           |
| 19      | 13966    | DESHMUKH ANUJ MAHESH     | 200     | 300                             | Jacra ales                                                                                                                                                                                                                                                                                                                                                                                                                                                                                                                                                                                                                                                                                                                                                                                                                                                                                                                                                                                                                                                                                                                                                                                                                                                                                                                                                                                                                                                                                                                                                                                                                                                                                                                                                                                                                                                                                                                                                                                                                                                                                                                     |
| 20      | 13967    | JAGDALE SHRUTI SAHEBRAO  | 200     | 300                             | want                                                                                                                                                                                                                                                                                                                                                                                                                                                                                                                                                                                                                                                                                                                                                                                                                                                                                                                                                                                                                                                                                                                                                                                                                                                                                                                                                                                                                                                                                                                                                                                                                                                                                                                                                                                                                                                                                                                                                                                                                                                                                                                           |
| 21      | 13968    | WALKE PRAJWAL AMOL       | 200     | 300                             | Rugher                                                                                                                                                                                                                                                                                                                                                                                                                                                                                                                                                                                                                                                                                                                                                                                                                                                                                                                                                                                                                                                                                                                                                                                                                                                                                                                                                                                                                                                                                                                                                                                                                                                                                                                                                                                                                                                                                                                                                                                                                                                                                                                         |
| 22      | 13970    | PAYGHAN YASHODA DNYANDEV | 200     | 300                             | Hindle                                                                                                                                                                                                                                                                                                                                                                                                                                                                                                                                                                                                                                                                                                                                                                                                                                                                                                                                                                                                                                                                                                                                                                                                                                                                                                                                                                                                                                                                                                                                                                                                                                                                                                                                                                                                                                                                                                                                                                                                                                                                                                                         |
| 23      | 13971    | SHINDE PRIYANKA          | 200     | 300                             | Pale                                                                                                                                                                                                                                                                                                                                                                                                                                                                                                                                                                                                                                                                                                                                                                                                                                                                                                                                                                                                                                                                                                                                                                                                                                                                                                                                                                                                                                                                                                                                                                                                                                                                                                                                                                                                                                                                                                                                                                                                                                                                                                                           |
| 24      | 13972    | JADHAV PRAFUL BHAGWAN    | 200     | 300                             | K.S. Tad                                                                                                                                                                                                                                                                                                                                                                                                                                                                                                                                                                                                                                                                                                                                                                                                                                                                                                                                                                                                                                                                                                                                                                                                                                                                                                                                                                                                                                                                                                                                                                                                                                                                                                                                                                                                                                                                                                                                                                                                                                                                                                                       |
| 25      | 13973    | JADHAV KAJAL SANTOSH     | 200     | 300                             | Porces                                                                                                                                                                                                                                                                                                                                                                                                                                                                                                                                                                                                                                                                                                                                                                                                                                                                                                                                                                                                                                                                                                                                                                                                                                                                                                                                                                                                                                                                                                                                                                                                                                                                                                                                                                                                                                                                                                                                                                                                                                                                                                                         |
| 26      | 13974    | BARATE SONALI SAKHARAM   |         | 300                             | 10. PH                                                                                                                                                                                                                                                                                                                                                                                                                                                                                                                                                                                                                                                                                                                                                                                                                                                                                                                                                                                                                                                                                                                                                                                                                                                                                                                                                                                                                                                                                                                                                                                                                                                                                                                                                                                                                                                                                                                                                                                                                                                                                                                         |
| 27      | 13975    | ABHANG ARJUN VAIBHAV     | 200     |                                 |                                                                                                                                                                                                                                                                                                                                                                                                                                                                                                                                                                                                                                                                                                                                                                                                                                                                                                                                                                                                                                                                                                                                                                                                                                                                                                                                                                                                                                                                                                                                                                                                                                                                                                                                                                                                                                                                                                                                                                                                                                                                                                                                |
| 28      | 13978    | KARNAVAR GAURAV HANUMANT | 200     | 300                             | Suum                                                                                                                                                                                                                                                                                                                                                                                                                                                                                                                                                                                                                                                                                                                                                                                                                                                                                                                                                                                                                                                                                                                                                                                                                                                                                                                                                                                                                                                                                                                                                                                                                                                                                                                                                                                                                                                                                                                                                                                                                                                                                                                           |
| 29      | 13979    | ZANZANE PRANALI SAMBHAJI | 200     | 300                             | Carra                                                                                                                                                                                                                                                                                                                                                                                                                                                                                                                                                                                                                                                                                                                                                                                                                                                                                                                                                                                                                                                                                                                                                                                                                                                                                                                                                                                                                                                                                                                                                                                                                                                                                                                                                                                                                                                                                                                                                                                                                                                                                                                          |
| 30      | 13931    | BHOSALE RAJ DATTATRAY    | 200     | 300                             | my                                                                                                                                                                                                                                                                                                                                                                                                                                                                                                                                                                                                                                                                                                                                                                                                                                                                                                                                                                                                                                                                                                                                                                                                                                                                                                                                                                                                                                                                                                                                                                                                                                                                                                                                                                                                                                                                                                                                                                                                                                                                                                                             |
| 31      | 13982    | MANE RUSHIKESH KISAN     | 200     | 300                             | 0                                                                                                                                                                                                                                                                                                                                                                                                                                                                                                                                                                                                                                                                                                                                                                                                                                                                                                                                                                                                                                                                                                                                                                                                                                                                                                                                                                                                                                                                                                                                                                                                                                                                                                                                                                                                                                                                                                                                                                                                                                                                                                                              |
|         |          | Total                    | 6,200/- | 9,300/                          | •                                                                                                                                                                                                                                                                                                                                                                                                                                                                                                                                                                                                                                                                                                                                                                                                                                                                                                                                                                                                                                                                                                                                                                                                                                                                                                                                                                                                                                                                                                                                                                                                                                                                                                                                                                                                                                                                                                                                                                                                                                                                                                                              |