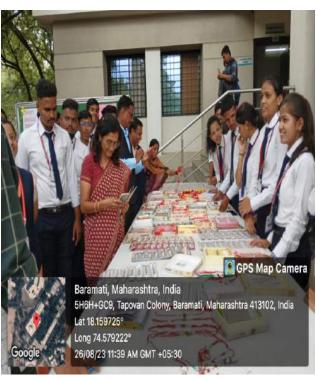

# Rakhi Stall

Date: 26 August to

30 August 2023

Time: 10.30 am to 02.00 pm

Venue: In front of
BARAMATI Prerana Bhavan