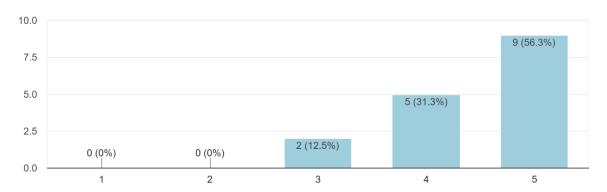

The online session started at 12.00 noon by resource person Dr. Rahul Jagtap Deputy Director General Government of India, Ahmedabad Gujrat. Total 86 students were beneficiaries of this program. Overall performance of the students in workshop was excellent. Students were interact with Dr. Rahul Jagtap Sir in question answer session.