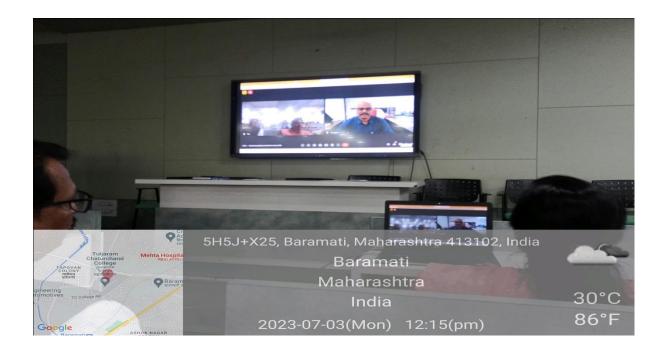

The online session started at 12.00 noon by resource person Dr. Rahul Jagtap Deputy Director General Government of India, Ahmedabad Gujrat. Total 86 students were beneficiaries of this program. Overall performance of the students in workshop was excellent. Students were interact with Dr. Rahul Jagtap Sir in question answer session.

#### Enclosure:

- 1. Permission Letter of the Principal
- 2. Notice
- 3. Attendance
- 4. Copy of Feedback Form
- Total 4 Geo-Tagged Photographs: Inauguaration(1), During Programme(2) and Valedictory(1)

#### **Enclosure:**

- 1. Permission Letter of the Principal
- 2. Notice
- 3. Attendance
- 4. Copy of Feedback Form
- 5. Total 4 Geo-Tagged Photographs: Inauguration (1), During Programme(2) and Valedictory(1)