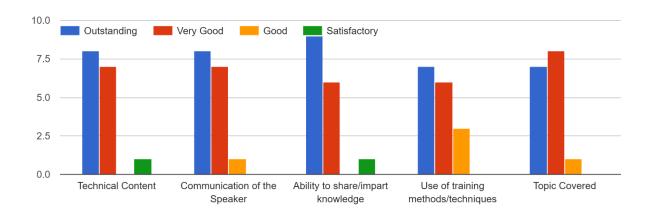

The online session started at 12.00 noon by resource person Dr. Rahul Jagtap Deputy Director General Government of India, Ahmedabad Gujrat. Total 86 students were beneficiaries of this program. Overall performance of the students in workshop was excellent. Students were interact with Dr. Rahul Jagtap Sir in question answer session.