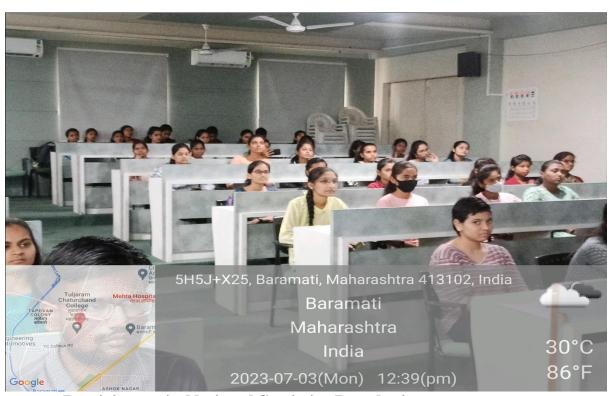

The online session started at 12.00 noon by resource person Dr. Rahul Jagtap Deputy Director General Government of India, Ahmedabad Gujrat. Total 86 students were beneficiaries of this program. Overall performance of the students in workshop was excellent. Students were interact with Dr. Rahul Jagtap Sir in question answer session.

#### Enclosure:

- 1. Permission Letter of the Principal
- 2. Notice
- 3. Attendance
- 4. Copy of Feedback Form
- Total 4 Geo-Tagged Photographs: Inauguaration(1), During Programme(2) and Valedictory(1)

#### **Enclosure:**

- 1. Permission Letter of the Principal
- 2. Notice
- 3. Attendance
- 4. Copy of Feedback Form
- 5. Total 4 Geo-Tagged Photographs: Inauguration (1), During Programme(2) and Valedictory(1)