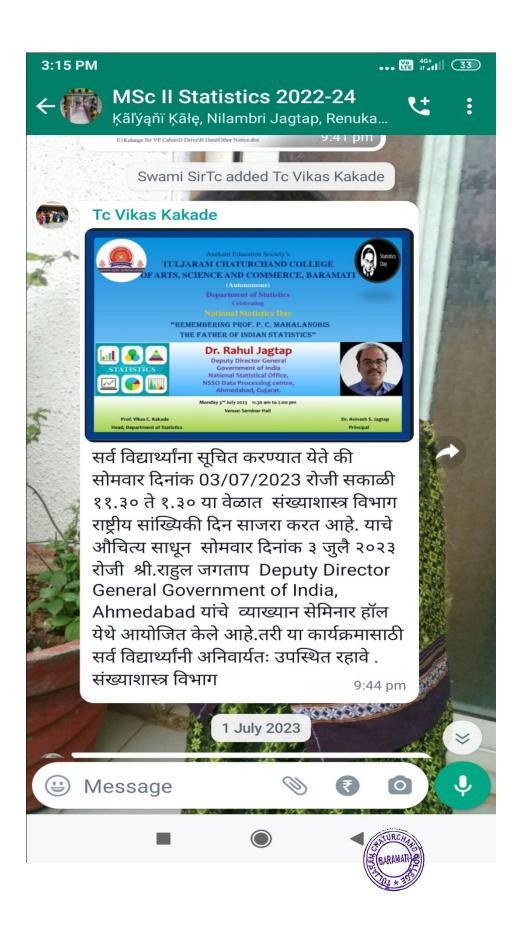

person Dr. Rahul Jagtap Deputy Director General Government of India, Ahmedabad Gujrat. Total 86 students were beneficiaries of this program. Overall performance of the students in workshop was excellent. Students were interact with Dr. Rahul Jagtap Sir in question answer session.

Head, Dept. of Statistics

IQAC Coordinator

#### Enclosure:

- 1. Permission Letter of the Principal
- 2. Notice
- 3. Attendance
- 4. Copy of Feedback Form
- Total 4 Geo-Tagged Photographs: Inauguaration(1), During Programme(2) and Valedictory(1)

#### **Enclosure:**

- 1. Permission Letter of the Principal
- 2. Notice
- 3. Attendance
- 4. Copy of Feedback Form
- 5. Total 4 Geo-Tagged Photographs: Inauguration (1), During Programme(2) and Valedictory(1)

## Permission Letter of the Principal



### **Notice**



## Attendance

# Anekant Education Society Tuljaram Chaturchand College Arts, Science and Commerce, Baramati Autonomous

|       | Registeration