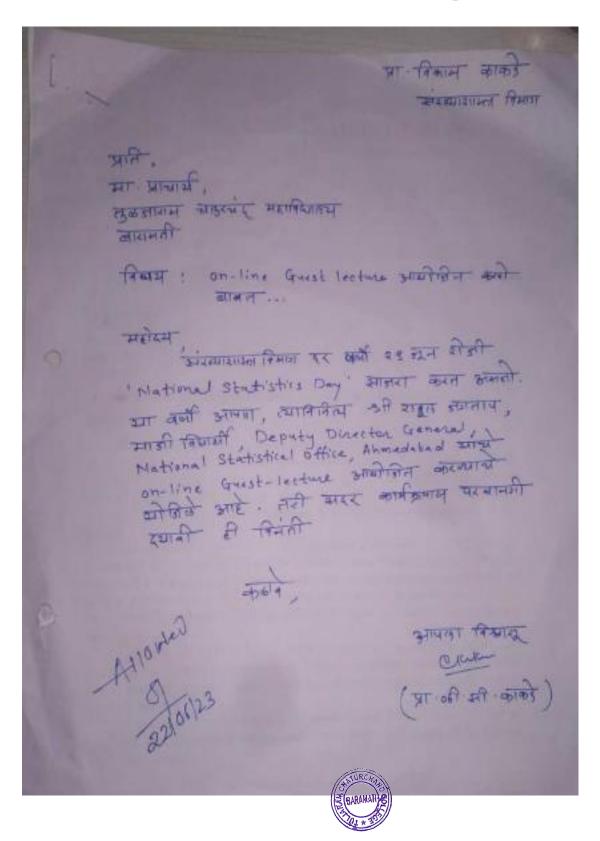

0 noon by resource person Dr. Rahul Jagtap Deputy Director General Government of India, Ahmedabad Gujrat. Total 86 students were beneficiaries of this program. Overall performance of the students in workshop was excellent. Students were interact with Dr. Rahul Jagtap Sir in question answer session.

Head, Dept. of Statistics

IQAC Coordinator

#### Enclosure:

- 1. Permission Letter of the Principal
- 2. Notice
- 3. Attendance
- 4. Copy of Feedback Form
- Total 4 Geo-Tagged Photographs: Inauguaration(1), During Programme(2) and Valedictory(1)

#### **Enclosure:**

- 1. Permission Letter of the Principal
- 2. Notice
- 3. Attendance
- 4. Copy of Feedback Form
- 5. Total 4 Geo-Tagged Photographs: Inauguration (1), During Programme(2) and Valedictory(1)

## Permission Letter of the Principal



### **Notice**



## Attendance

# Anekant Education Society Tuljaram Chaturchand College Arts, Science and Commerce, Baramati Autonomous

|       | Registeration