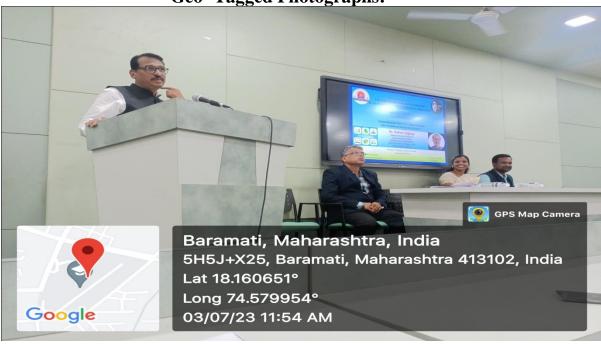

#### Detail information of the programme:

Department of Statistics Tuljaram Chaturchand College of Arts, Science and Commerce, Baramati organized online program "Celebration of National Statistics Day 29<sup>th</sup> June 2023". The workshop was conducted for B.Sc. and M.Sc. Statistics students. Inaugural function of program started at 11.30 am. Welcome speech was delivered by Prof. Vikas Kakade, Head of the Department of Statistics. In his speech he also covered a review of P.C. Mahalanobis Sir's work. The President of the function was Dr. Avinash Jagtap Principal of Tuljaram Chaturchand College, Baramati. Introduction of the resource person was delivered by Mrs. Sarita Wadkar. Vote of thanks was proposed by Mrs. Priti Malusare.

#### Enclosure:

- 1. Permission Letter of the Principal
- 2. Notice
- 3. Attendance
- 4. Copy of Feedback Form
- Total 4 Geo-Tagged Photographs: Inauguaration(1), During Programme(2) and Valedictory(1)

#### **Enclosure:**

- 1. Permission Letter of the Principal
- 2. Notice
- 3. Attendance
- 4. Copy of Feedback Form
- 5. Total 4 Geo-Tagged Photographs: Inauguration (1), During Programme(2) and Valedictory(1)