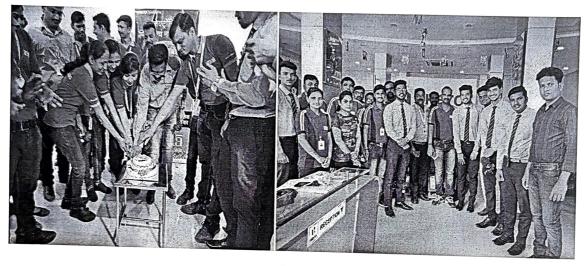

On 12<sup>th</sup> December, 2019 Retail employee day celebration was started at 10.00 am. We created group 5 students and ask them to visit various retail stores & offices in Baramati City like Tata Croma, Milind Trading Co., PNG, Mahalaxmi Automobiles Pvt. Ltd., Arena, Nexa, Tata, Royal Enfield, Reliance Digital, People, Pantaloons. C'Lai etc. The objective was to thank each individual for their commitment & dedication towards the organization. Each employee was given a rose & words of appreciation for his/ her contribution to the work. Employees also shared their experience with the organization. Students circulated 'Thank You' messages in retail stores.

Students interacted with employees and asked about their day to day functioning and strategies to handle the customers.

We also arrange a cake cutting ceremony to mark the occasion in TATA Croma, Baramati where they invited all their employees & celebrated the moment. RED celebration ended day by thanking their employees for their contribution & giving their customers the best shopping experience.

We thanked Mr. Sameer Divare (Store Manager, TATA Croma Baramati) for celebrating Retail employee day in TATA Croma Store and giving valuable support to us.

All the students were very happy during this celebration. There was a very good response from students. In all 60 students participated in this activity.