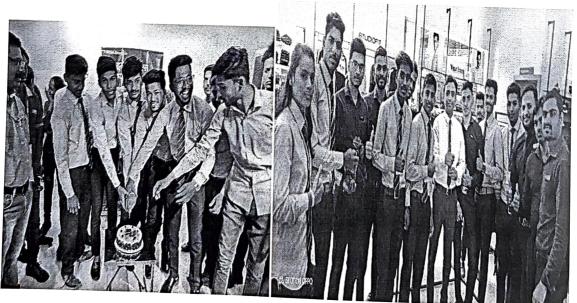

On 12<sup>th</sup> December, 2019 Retail employee day celebration was started at 10.00 am. We created group 5 students and ask them to visit various retail stores & offices in Baramati City like Tata Croma, Milind Trading Co., PNG, Mahalaxmi Automobiles Pvt. Ltd., Arena, Nexa, Tata, Royal Enfield, Reliance Digital, People, Pantaloons. C'Lai etc. The objective was to thank each individual for their commitment & dedication towards the organization. Each employee was given a rose & words of appreciation for his/ her contribution to the work. Employees also shared their experience with the organization. Students circulated 'Thank You' messages in retail stores.

Students interacted with employees and asked about their day to day functioning and strategies to handle the customers.

We also arrange a cake cutting ceremony to mark the occasion in TATA Croma, Baramati where they invited all their employees & celebrated the moment. RED celebration ended day by thanking their employees for their contribution & giving their customers the best shopping experience.

We thanked Mr. Sameer Divare (Store Manager, TATA Croma Baramati) for celebrating Retail employee day in TATA Croma Store and giving valuable support to us.

All the students were very happy during this celebration. There was a very good response from students. In all 60 students participated in this activity.