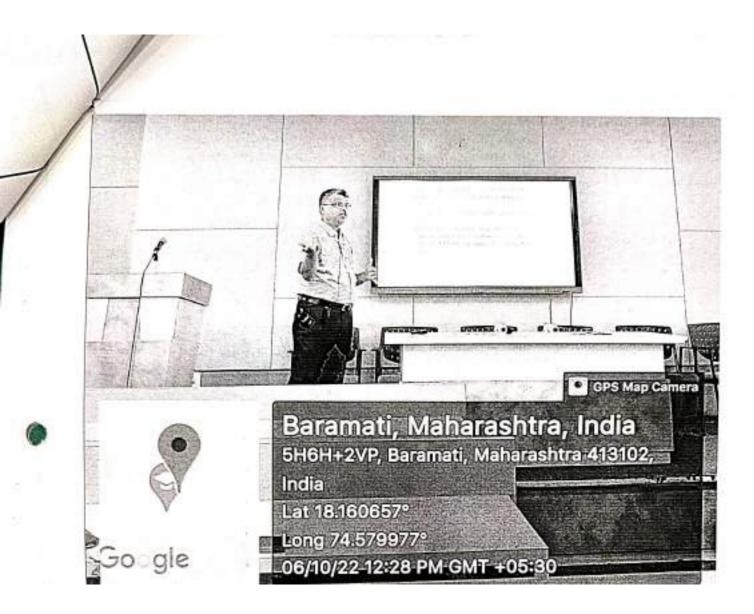

Seminar on "Data Science and Analytics"

Date: 06/10/2022 Time: 11 am to 1 pm

Dr.Chandrashekher Murumkar

Dr. Ramchandra Sapkal

Principal

Vice Principal & RUSA Co-ordinator

Dr. Vikas Kakade ED- Chairman Mr. Upendra Chaudhari HOD