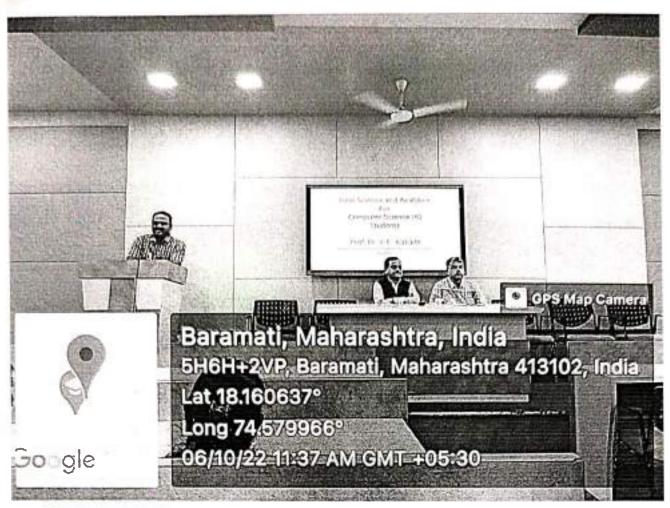

Seminar on "Data Science and Analytics"

Date: 06/10/2022 Time: 11 am to 1 pm

Dr.Chandrashekher Murumkar

Dr. Ramchandra Sapkal

Principal

Vice Principal & RUSA Co-ordinator

Dr. Vikas Kakade ED- Chairman Mr. Upendra Chaudhari HOD