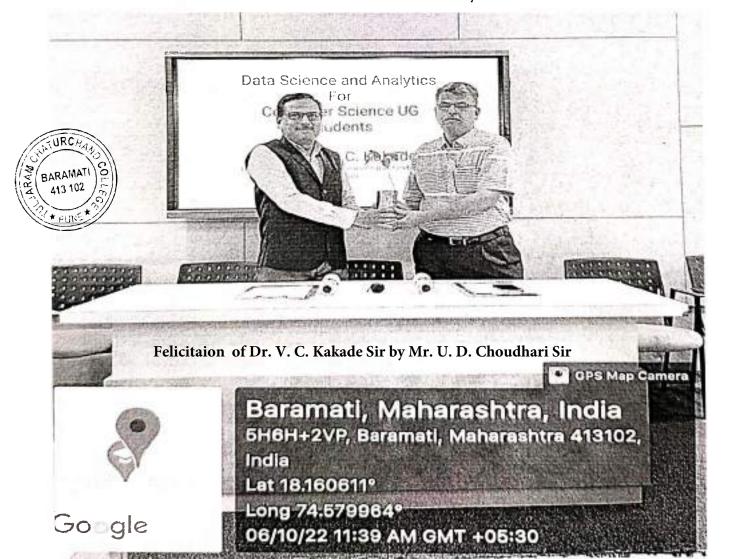

Seminar on "Data Science and Analytics"

Date: 06/10/2022 Time: 11 am to 1 pm

Dr.Chandrashekher Murumkar

Dr. Ramchandra Sapkal

Principal

Vice Principal & RUSA Co-ordinator

Dr. Vikas Kakade ED- Chairman Mr. Upendra Chaudhari HOD