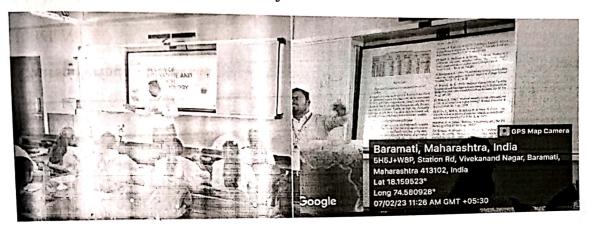

#### Day 6 07/02/2023

Dr. Pravin Yadav delivered talk on Review of Literature and Research Methodology. He delivered talk on sources of Review of Literature like Research Papers, Journals, Articles, Newspapers, and Previous Research Projects etc.