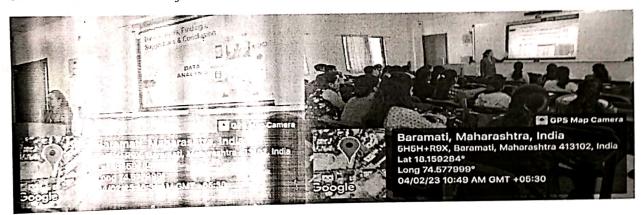

#### Day 4 04/02/2023

Dr.Sandhya Khatavkar delivered talk on Data Analysis, Findings, Suggestions and conclusion. She delivered talk on what are the techniques will adopt for data analysis, how draw finding, suggestion. How finding and Suggestion must be correlated with each other and how write overall conclusion of Project.