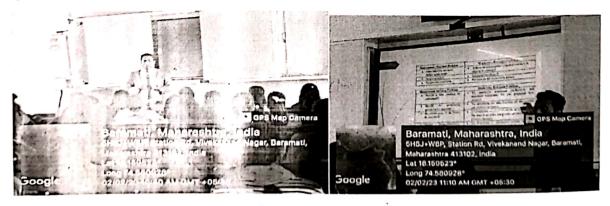

#### Day 3 03/02/2023

Dr. Tanaji Chavan delivered talk on art of research paper writing. He delivered talk on abstract of research paper, Introduction, Significant of study, Hypothesis, Data interpretation and Conclusion of research Paper.