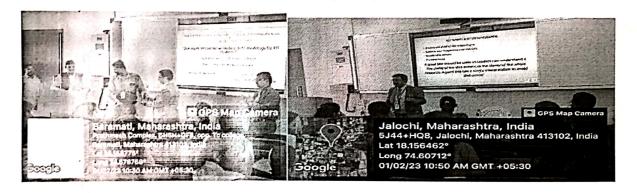

#### Day 2 02/02/2023

(

Dr. Dattatray More delivered talk on drafting a research project proposal. He delivered talk on how students should draft a research project proposal including all important content in his proposal.

#### Day 4 04/02/2023

Dr.Sandhya Khatavkar delivered talk on Data Analysis, Findings, Suggestions and conclusion. She delivered talk on what are the techniques will adopt for data analysis, how draw finding, suggestion. How finding and Suggestion must be correlated with each other and how write overall conclusion of Project.