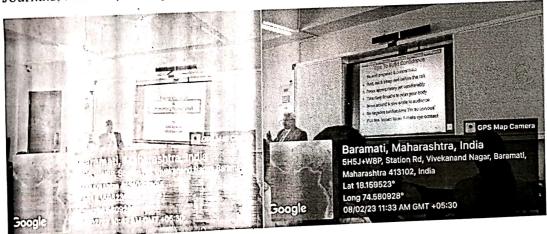

#### Day 7 08/02/2023

11 1

Dr. M.A.Lahori, Director - AIMS delivered talk on Facing Viva Voce and presenting your Project Work. He delivered talk on sources of Review of Literature like Research Papers, Journals, Articles, Newspapers, and Previous Research Projects etc.