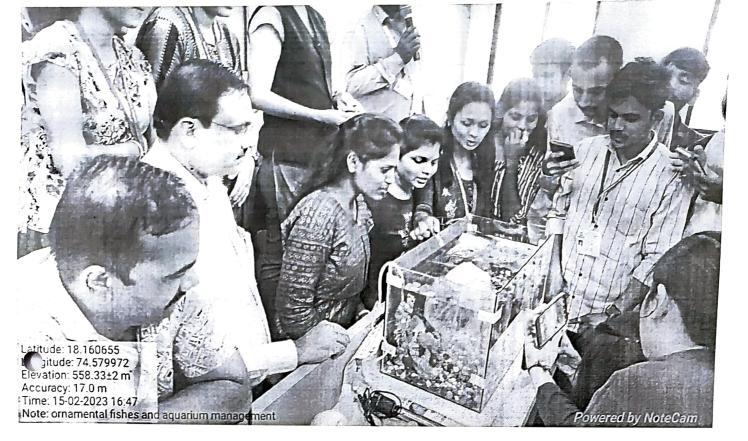

# Autonomous Department of Zoology

This workshop was attended by 185 students from SY, TYBSc & MSc classes of Zoology. Students successfully constructed an aquarium under the guidance of resource persons.