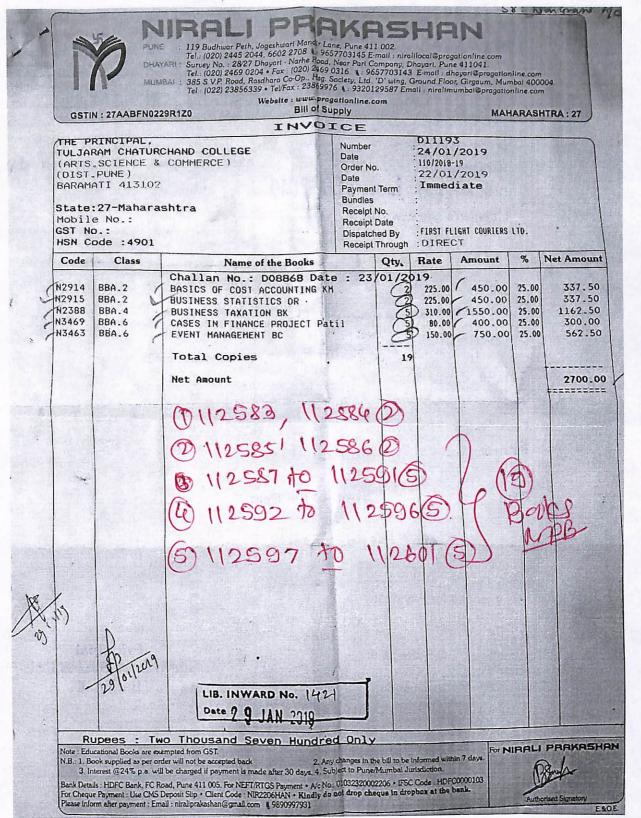

GE of arts, commerce & science (Food Tech.) Baramati - 413102 Sr. Author - Title Cur Price Amount EIRI-Handbook of Milk Processing , Dairy Products & packaging 112613 01 01 1675.00 EIRI-Technology of Sweets , Namkeen & snack food with formula 1 12614 01) 1750.00 EIRI-Handbook of Confectionaries with formulation 112615 01) 900.00 Potter - Food Science 112616 01 550.00 4875.00 975.00 Disc.20% 3900.00 WE CERTIFITY THAT THE PRICES CHARGED BOVE Total 3900 00 ARE THE PUBLISHERS CURRENT PRICES Rs.3900.00 Rs. Three thousand nine hundred only. BOOK LAND PAYMENT SHOULD BE SENT BY DEMAND DRAFT ONLY. Interest will be charged @ 24% p.a. if not paid within 30 days PRIETOR

We Serve For Knowledge

Goods once sold will not be taken back. E & OE.

LIB. INWARD No. 1 A M 20



# 59/100/18-19

ST NOT LEGATE



55/35/18-19

## **Varma Book Distributors**

649, Narayan Peth,
Appa Balwant Chowk, Pune - 411030.
Ph No. 020 24450595, E Mail- sales@varmabooks.com.

| 78: | Navgran   | T: BBA MC    |
|-----|-----------|--------------|
|     | 1         | NOICE 624    |
|     | INVOICE   | 2018-19/ 351 |
|     | Date      | 26/08/2018   |
| m.  | Order No. |              |
|     | Date      |              |

|                                        |              | Date    |                |
|----------------------------------------|--------------|---------|----------------|
| TO:                                    | Delivery by  | Registe | ered Book Post |
| Baramati, Tuljaram Chaturchand College | G.R.No       |         |                |
| Baramati                               | GR Date      |