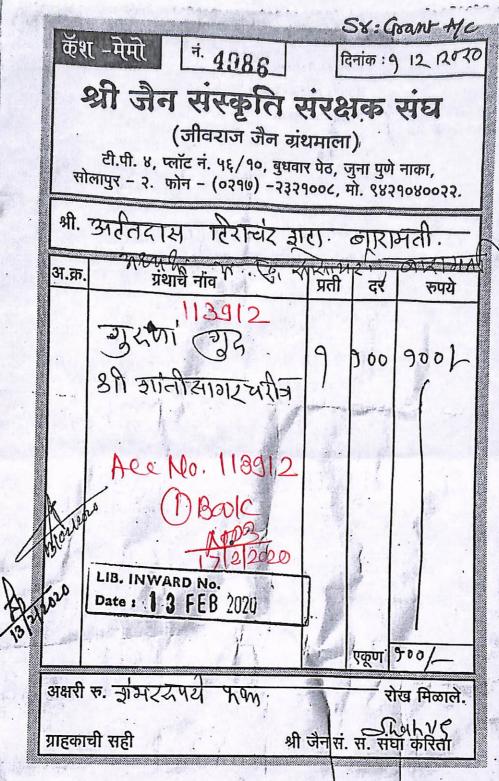

77/141/19-20

LIB. INWARD NO. 1554 Date 13 FEB 2020

77/140/19-20 St: Grant Ale कॅश -मेमो नं. 4985 दिनांक: 91212020 श्री जैन संस्कृति संरक्षक संघ (जीवराज जैन ग्रंथमाला) टी.पी. ४, प्लॉट नं. ५६/१०, बुधवार पेठ, जुना पुणे नाका, सोलापुर - २. फोन - (०२१७) -२३२१००८, मो. ९४२१०४००२२. श्री. लूळगाराम न्युत्रस्वद कोलेज जाराझती ग्रंथाचे नांव अ.क्र प्रती दर रुपये मराठी 9 धवत्हा ठार्रखेराठाम् 99 2E40 2E40) मांज १ ते ११ 113913 10 113923 Acc No. 113913 TO 13923 itordae Balles Toja 1811 11 C( &. 2EYON 2020 10 13/2 एकूण २६५०/ अक्षरी रू. दोन रनार पन्तास २५ये रोख मिळाले. सतारा श्री जैन सं. संघा करिता ग्राहकाची सहि. INWARD No. Dates 3 FFR 7