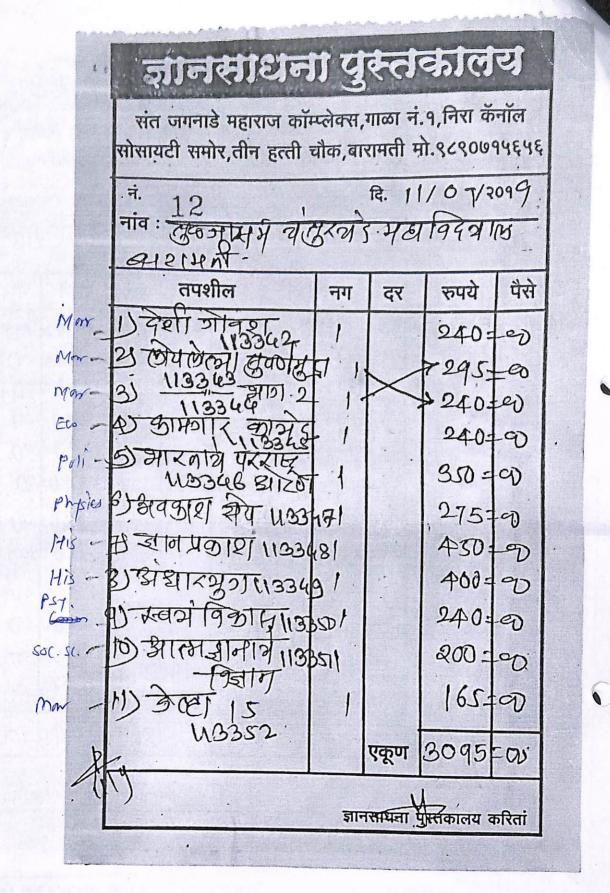

75:     | -90                                     |  |  |  |  |  |  |
|       | X                  | 19                    | LAC OF                                   | एकूण     | 2449     | 200                                     |  |  |  |  |  |  |
|       | U                  |                       | मान                                      |          | क्तित्वर | करितां                                  |  |  |  |  |  |  |
|       |                    |                       | <u>्</u> शान                             | เล่นๆไร้ | <u> </u> | 4/1/(11                                 |  |  |  |  |  |  |
|       | -                  |                       | A set of                                 | <u> </u> |          |                                         |  |  |  |  |  |  |

With 19



768CA

LIB. INWARD No.

Date : 111 SEP 2019

prigestaria

ज्ञानसाधना पुस्तकालय संत जगनाडे महाराज कॉम्प्लेक्स,गाळा नं.१,निरा कॅनॉल सोसायटी समोर,तीन हत्ती चौक,बारामती मो.९८९०७१५६५६ 13 नं. R. 11/07/2019 नांवः खुद्धनाराभ् यं खुरवेद् भरा विदेशाकन् वनारामणी तपशील नग रुपये दर पंगे 1) निदान 113253 mar 190=0 当主日の113354 Mor 160==0 Jom 3) स्वेका पणका सर्व र 275=0 छ । Mar १) बाब्दाई 113356 200 = 90 रेतिरा जोहरी 113352 650=10 Mon नुम्ही बदल् शलत 250:0 Psy. एअर छड्ड २०19 399=0 Rep. 1 490:0 \* 6919113360 Guo 1 35113391 250 = 0 1) मेर्रुयल Eco 240=00 Reli. 0 इल्हाम झीवन ह 190:00 निति 5 38 2 psy. 329400 एकूण ज्ञानसाम्मा पुस्तकालय करितां .

LIB. INWARD No. 768 (A) 111 SEP 2019 Date :



768(F LIB. INWARD No. Date : 111 SEP 2019 か ARC NOS, 113330 113371 Books

(14)

| , i   | The Bincipal 78/159/19-20