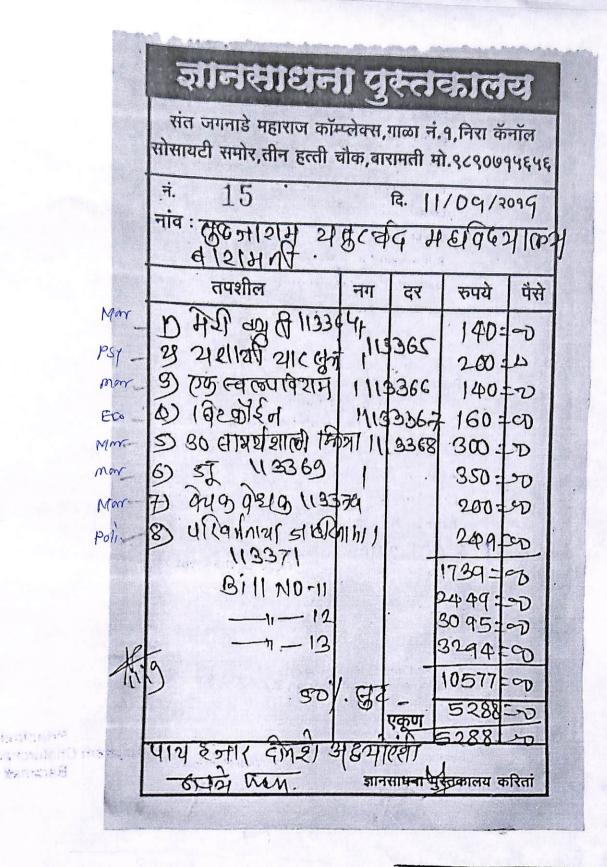

| <u> </u> |          |                                         |  |  |  |  |  |  |

With 19



768CA

LIB. INWARD No.

Date : 111 SEP 2019

prigestaria

ज्ञानसाधना पुस्तकालय संत जगनाडे महाराज कॉम्प्लेक्स,गाळा नं.१,निरा कॅनॉल सोसायटी समोर,तीन हत्ती चौक,बारामती मो.९८९०७१५६५६ 13 नं. R. 11/07/2019 नांवः खुद्धनाराभ् यं खुरवेद् भरा विदेशाकन् वनारामणी तपशील नग रुपये दर पंगे 1) निदान 113253 mar 190=0 当主日の113354 Mor 160==0 Jom 3) स्वेका पणका सर्व र 275=0 छ । Mar १) बाब्दाई 113356 200 = 90 रेतिरा जोहरी 113352 650=10 Mon नुम्ही बदल् शलत 250:0 Psy. एअर छड्ड २०19 399=0 Rep. 1 490:0 \* 6919113360 Guo 1 35113391 250 = 0 1) मेर्रुयल Eco 240=00 Reli. 0 इल्हाम झीवन ह 190:00 निति 5 38 2 psy. 329400 एकूण ज्ञानसाम्मा पुस्तकालय करितां .

LIB. INWARD No. 768 (A) 111 SEP 2019 Date :



768(F LIB. INWARD No. Date : 111 SEP 2019 か ARC NOS, 113330 113371 Books

(14)

| , i   | The Bincipal 78/159/19-20