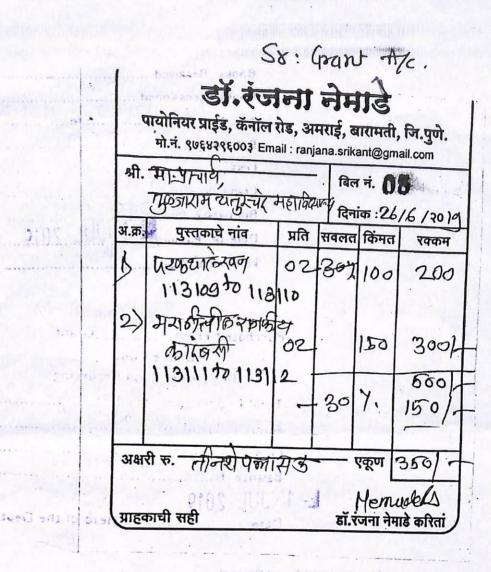

77/141/19-20

LIB. INWARD NO. 1554 Date 13 FEB 2020

77/140/19-20 St: Grant Ale कॅश -मेमो नं. 4985 दिनांक: 91212020 श्री जैन संस्कृति संरक्षक संघ (जीवराज जैन ग्रंथमाला) टी.पी. ४, प्लॉट नं. ५६/१०, बुधवार पेठ, जुना पुणे नाका, सोलापुर - २. फोन - (०२१७) -२३२१००८, मो. ९४२१०४००२२. श्री. लूळगाराम न्युत्रस्वद कोलेज जाराझती ग्रंथाचे नांव अ.क्र प्रती दर रुपये मराठी 9 धवत्हा ठार्रखेराठाम् 99 2E40 2E40) मांज १ ते ११ 113913 10 113923 Acc No. 113913 TO 13923 itordae Balles Toja 1811 11 C( &. 2EYON 2020 10 13/2 एकूण २६५०/ अक्षरी रू. दोन रनार पन्तास २५ये रोख मिळाले. सतारा श्री जैन सं. संघा करिता ग्राहकाची सहि. INWARD No. Dates 3 FFR 7