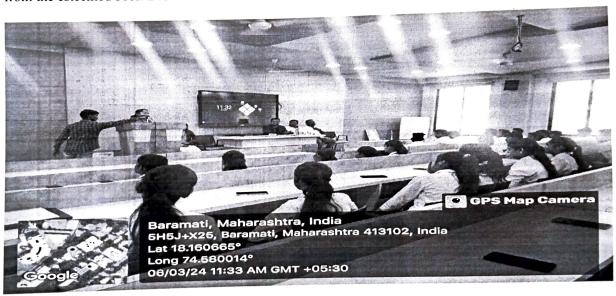

**Enclosures:** 

**IQAC** Coordinator

1. Permission letter of the Principal

Dept.of BBA

94HAMA

- 2. Notice
- 3. Attendance
- 4. Copy of Feedback forms
- 5. Total 4 Geo-tagged photographs with captions: Inauguration (1), during programme (2) & Valedictory (1)