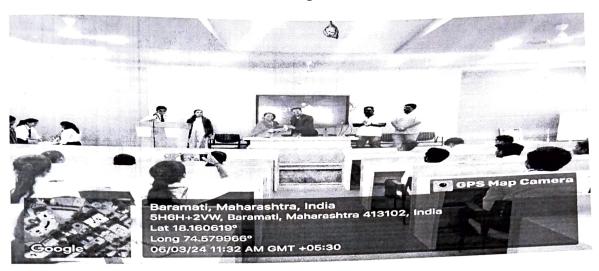

**Enclosures:** 

**IQAC** Coordinator

1. Permission letter of the Principal

Dept.of BBA

94HAMA

- 2. Notice
- 3. Attendance
- 4. Copy of Feedback forms
- 5. Total 4 Geo-tagged photographs with captions: Inauguration (1), during programme (2) & Valedictory (1)