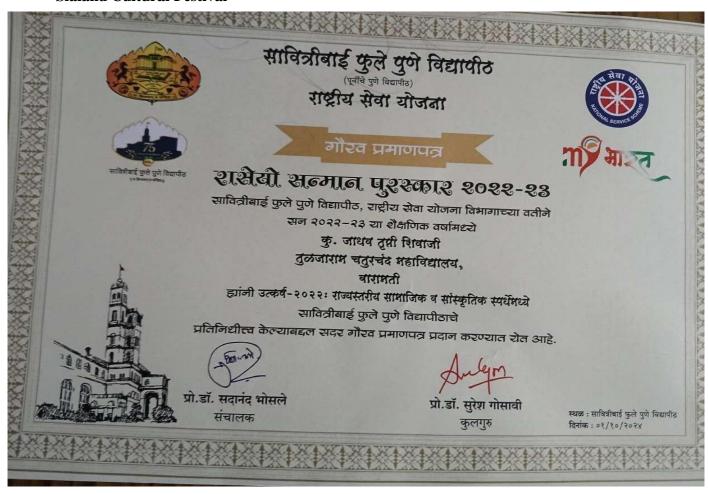

## 6. Dr. Vilas Kardile - Remarkable work as the District Coordinator of the National Service

7. Trupati Jadhav- Represented Savitribai Phule Pune University in Utkarsh-2022: State-level Sialand Cultural Festival

8. Kaveri Sutar- representing Savitribai Phule Pune University at the State-Level Republic Day Parade Camp 2023, Mumbai.

9. Certificate of Purushottam Award felicitated by Maharashtriya Kalaupasak, Pune