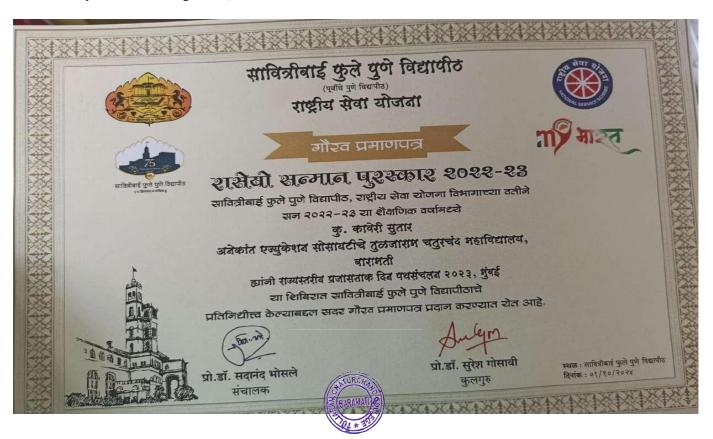

8. Kaveri Sutar- representing Savitribai Phule Pune University at the State-Level Republic Day Parade Camp 2023, Mumbai.

9. Certificate of Purushottam Award felicitated by Maharashtriya Kalaupasak, Pune