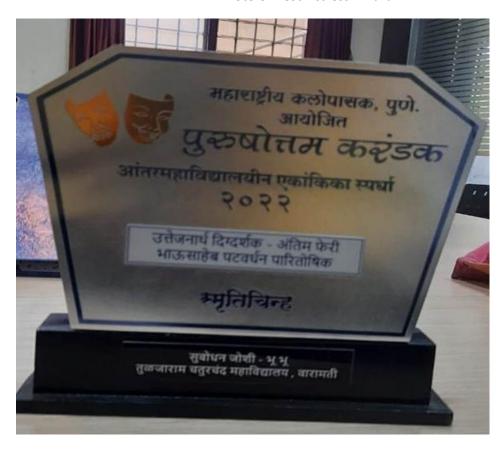

8. Kaveri Sutar- representing Savitribai Phule Pune University at the State-Level Republic Day Parade Camp 2023, Mumbai.

9. Certificate of Purushottam Award felicitated by Maharashtriya Kalaupasak, Pune

## 11. Pursohottam Karandak Award

BHU-BHU DRAMA TEAM