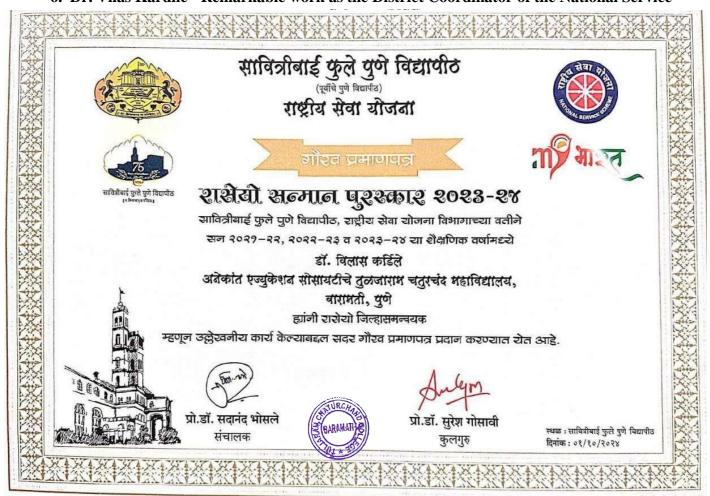

## 6. Dr. Vilas Kardile - Remarkable work as the District Coordinator of the National Service

7. Trupati Jadhav- Represented Savitribai Phule Pune University in Utkarsh-2022: State-level Sialand Cultural Festival