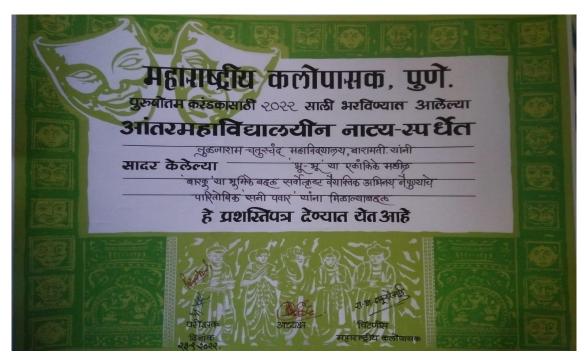

8. Kaveri Sutar- representing Savitribai Phule Pune University at the State-Level Republic Day Parade Camp 2023, Mumbai.

9. Certificate of Purushottam Award felicitated by Maharashtriya Kalaupasak, Pune

## 11. Pursohottam Karandak Award

BHU-BHU DRAMA TEAM