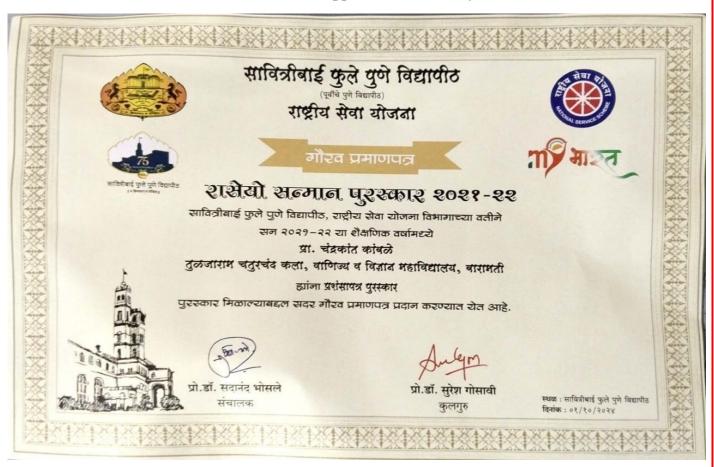

|
|    | 1                 |                                                          | <u> </u>                   |

1. Dr. Vilas Kardile - Convener of the State-Level 'Jal Sanvardhan Dindi-24



2. Dr. Vilas Kardile -Contribution as the convener of Savitribai Phule Pune University in the state-level 'YUVI Samvad and Campaign'2023



3. Dr. Vilas Kardile -Contribution as the convener of Savitribai Phule Pune University in the state-level Dindi-2022 campaign titled 'Swachh Vari - Swasth Vari - Nirmal Vari - Harit



4. Dr. Vilas Kardile- Contribution as the convener of Savitribai Phule Pune University at the National Integration Camp, Rajprashant Tukadiji Maharaj Nagpur University, Nagpur.



## 5. Dr. Chandrakant Kamble-Appriciation award by SPPU for Best P.O



## 6. Dr. Vilas Kardile - Remarkable work as the District Coordinator of the National Service



7. Trupati Jadhav- Represented Savitribai Phule Pune University in Utkarsh-2022: State-level Sialand Cultural Festival



8. Kaveri Sutar- representing Savitribai Phule Pune University at the State-Level Republic Day Parade Camp 2023, Mumbai.



9. Certificate of Purushottam Award felicitated by Maharashtriya Kalaupasak, Pune







**Photo of felicitated** 

## 10. Sunny Pawar- Photo of Best Actor Award



**Photo of Best Actress Award** 





## 11. Pursohottam Karandak Award



BHU-BHU DRAMA TEAM

## 12. Certificate of NCC SRD Pared



## 13. Prathmesh Balaso Kashid -State Level Adarsh Yuva Maharashtra Youth Idol Samajratna Award 2021



## **GOVERNMENT OF MAHARASHTRA**

उच्च व तत्र शिक्षण