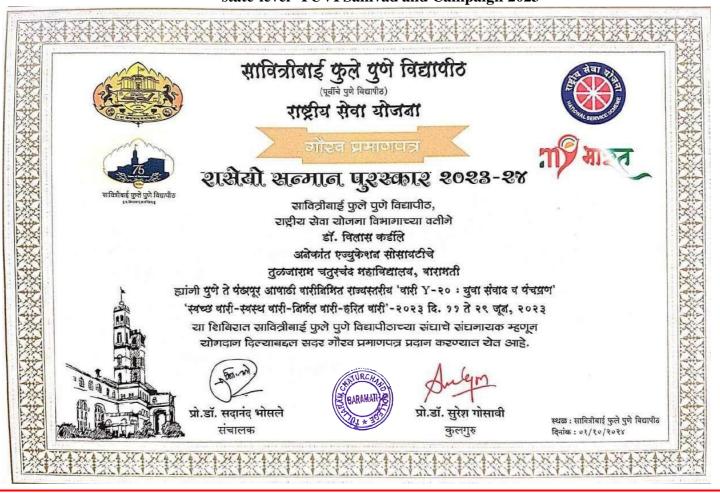

1. Dr. Vilas Kardile - Convener of the State-Level 'Jal Sanvardhan Dindi-24

2. Dr. Vilas Kardile -Contribution as the convener of Savitribai Phule Pune University in the state-level 'YUVI Samvad and Campaign'2023