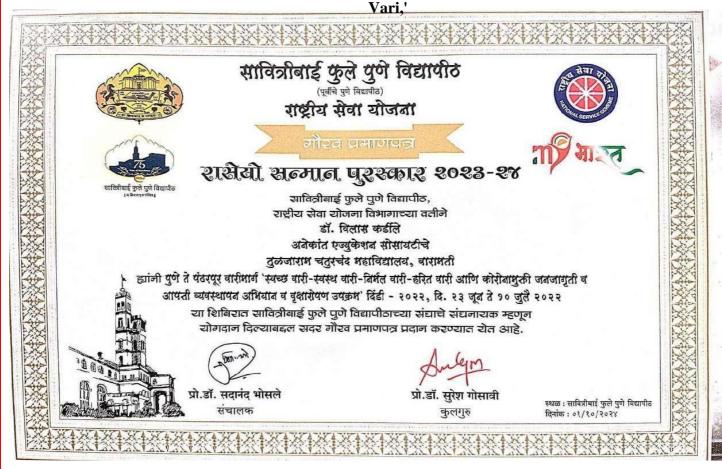

3. Dr. Vilas Kardile -Contribution as the convener of Savitribai Phule Pune University in the state-level Dindi-2022 campaign titled 'Swachh Vari - Swasth Vari - Nirmal Vari - Harit

4. Dr. Vilas Kardile- Contribution as the convener of Savitribai Phule Pune University at the National Integration Camp, Rajprashant Tukadiji Maharaj Nagpur University, Nagpur.