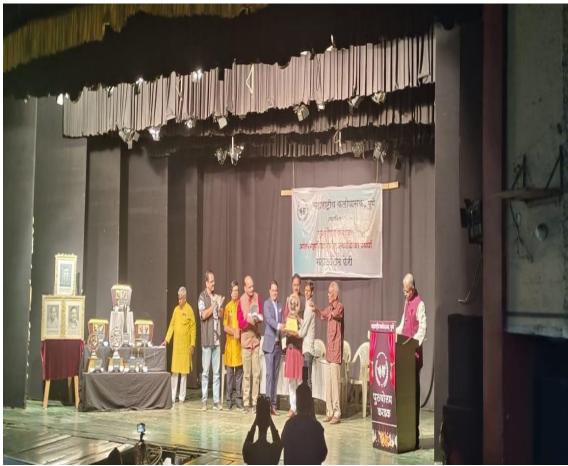

Phule Pune University in the state-level Dindi-2022 campaign titled 'Swachh Vari - Swasth Vari - Nirmal Vari - Harit



4. Dr. Vilas Kardile- Contribution as the convener of Savitribai Phule Pune University at the National Integration Camp, Rajprashant Tukadiji Maharaj Nagpur University, Nagpur.



## 5. Dr. Chandrakant Kamble-Appriciation award by SPPU for Best P.O



## 6. Dr. Vilas Kardile - Remarkable work as the District Coordinator of the National Service



7. Trupati Jadhav- Represented Savitribai Phule Pune University in Utkarsh-2022: State-level Sialand Cultural Festival



8. Kaveri Sutar- representing Savitribai Phule Pune University at the State-Level Republic Day Parade Camp 2023, Mumbai.



9. Certificate of Purushottam Award felicitated by Maharashtriya Kalaupasak, Pune







**Photo of felicitated** 

## 10. Sunny Pawar- Photo of Best Actor Award



**Photo of Best Actress Award** 





## 11. Pursohottam Karandak Award



BHU-BHU DRAMA TEAM

## 12. Certificate of NCC SRD Pared



## 13. Prathmesh Balaso Kashid -State Level Adarsh Yuva Maharashtra Youth Idol Samajratna Award 2021



## **GOVERNMENT OF MAHARASHTRA**

उच्च व तत्र शिक्षण विभाग

HIGHER & TECHNICAL EDUCATION DEPARTMENT राष्ट्रीय सेवा योजना NATIONAL SERVICE SCHEME राज्यस्तरीय पुरस्कार STATE LEVEL AWARD



## Dr. Vilas Vasantrao Kardile, This is to certify that

Chaturchand Arts, Science and Commerce College, Pune, (Savitribai Phule Pune University, Pune) State Level Best Programme Officer Award for the outstanding contribution towards NSS programmes for the year 2020-2021 Anekant Education Socie