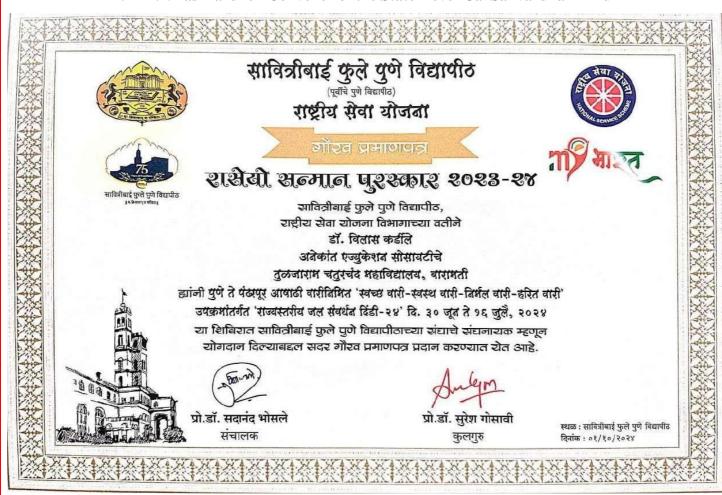

1. Dr. Vilas Kardile - Convener of the State-Level 'Jal Sanvardhan Dindi-24

2. Dr. Vilas Kardile -Contribution as the convener of Savitribai Phule Pune University in the state-level 'YUVI Samvad and Campaign'2023