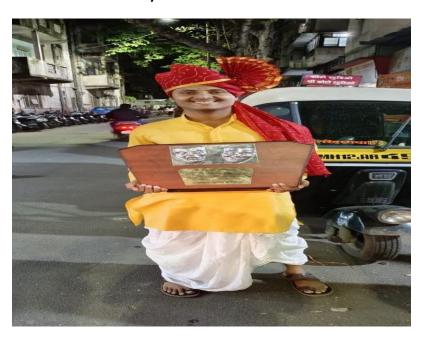

8. Kaveri Sutar- representing Savitribai Phule Pune University at the State-Level Republic Day Parade Camp 2023, Mumbai.

9. Certificate of Purushottam Award felicitated by Maharashtriya Kalaupasak, Pune

**Photo of felicitated** 