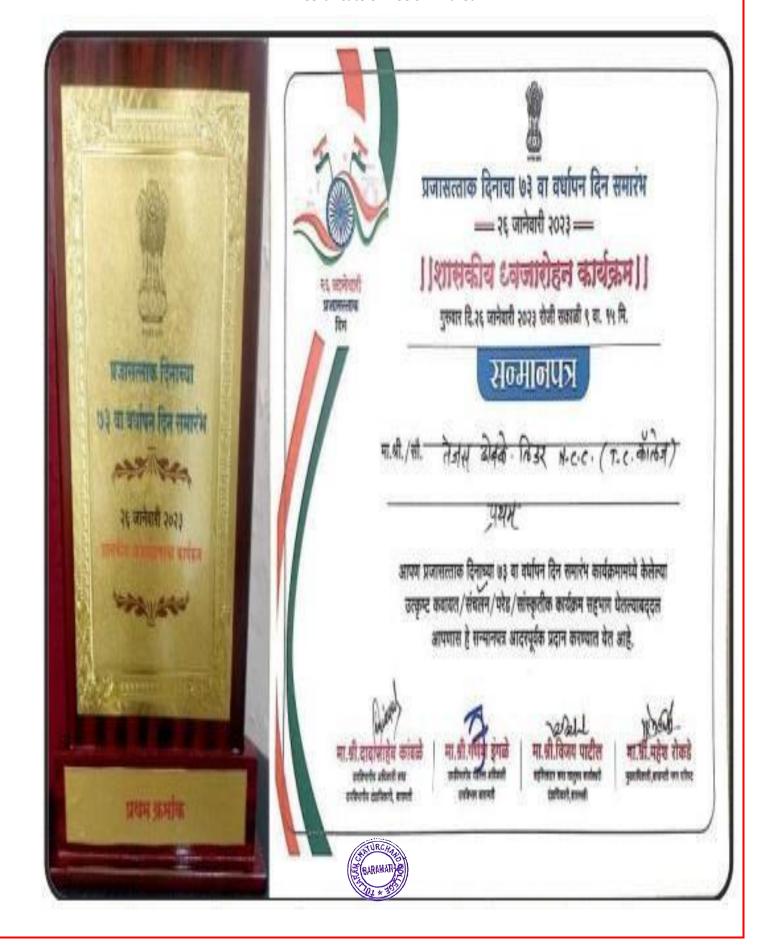

e National Integration Camp, Rajprashant Tukadiji Maharaj Nagpur University, Nagpur.



## 5. Dr. Chandrakant Kamble-Appriciation award by SPPU for Best P.O



## 6. Dr. Vilas Kardile - Remarkable work as the District Coordinator of the National Service



7. Trupati Jadhav- Represented Savitribai Phule Pune University in Utkarsh-2022: State-level Sialand Cultural Festival



8. Kaveri Sutar- representing Savitribai Phule Pune University at the State-Level Republic Day Parade Camp 2023, Mumbai.



9. Certificate of Purushottam Award felicitated by Maharashtriya Kalaupasak, Pune







**Photo of felicitated** 

## 10. Sunny Pawar- Photo of Best Actor Award



**Photo of Best Actress Award** 





## 11. Pursohottam Karandak Award



BHU-BHU DRAMA TEAM

## 12. Certificate of NCC SRD Pared



## 13. Prathmesh Balaso Kashid -State Level Adarsh Yuva Maharashtra Youth Idol Samajratna Award 2021



## **GOVERNMENT OF MAHARASHTRA**

उच्च व तत्र शिक्षण विभाग

HIGHER & TECHNICAL EDUCATION DEPARTMENT राष्ट्रीय सेवा योजना NATIONAL SERVICE SCHEME राज्यस्तरीय पुरस्कार STATE LEVEL AWARD



## Dr. Vilas Vasantrao Kardile, This is to certify that

Chaturchand Arts, Science and Commerce College, Pune, (Savitribai Phule Pune University, Pune) State Level Best Programme Officer Award for the outstanding contribution towards NSS programmes for the year 2020-2021 Anekant Education Society's Tuljaram



उच्च व तंत्र शिक्षण विभाग

Higher & Technical Education Principal Secretary

## MERIT CERTIFIC ATE

डॉ. विलास बसंतराब कर्डिले प्रमाणित करण्यात येते की

एज्युकेशन सोसायटीचे, तळजाराम चतरचंद कला नि।