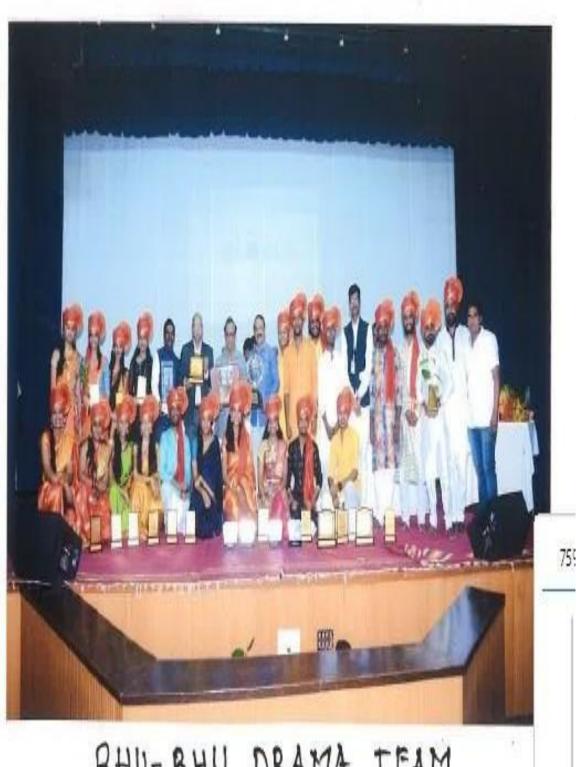

n as the convener of Savitribai Phule Pune University at the National Integration Camp, Rajprashant Tukadiji Maharaj Nagpur University, Nagpur.



## 5. Dr. Chandrakant Kamble-Appriciation award by SPPU for Best P.O



## 6. Dr. Vilas Kardile - Remarkable work as the District Coordinator of the National Service



7. Trupati Jadhav- Represented Savitribai Phule Pune University in Utkarsh-2022: State-level Sialand Cultural Festival



8. Kaveri Sutar- representing Savitribai Phule Pune University at the State-Level Republic Day Parade Camp 2023, Mumbai.



9. Certificate of Purushottam Award felicitated by Maharashtriya Kalaupasak, Pune







**Photo of felicitated** 

## 10. Sunny Pawar- Photo of Best Actor Award



**Photo of Best Actress Award** 





## 11. Pursohottam Karandak Award



BHU-BHU DRAMA TEAM

## 12. Certificate of NCC SRD Pared



## 13. Prathmesh Balaso Kashid -State Level Adarsh Yuva Maharashtra Youth Idol Samajratna Award 2021



## **GOVERNMENT OF MAHARASHTRA**

उच्च व तत्र शिक्षण विभाग

HIGHER & TECHNICAL EDUCATION DEPARTMENT राष्ट्रीय सेवा योजना NATIONAL SERVICE SCHEME राज्यस्तरीय पुरस्कार STATE LEVEL AWARD



## Dr. Vilas Vasantrao Kardile, This is to certify that

Chaturchand Arts, Science and Commerce College, Pune, (Savitribai Phule Pune University, Pune) State Level Best Programme Officer Award for the outstanding contribution towards NSS programmes for the year 2020-2021 Anekant Education Society's Tuljaram



उच्च व तंत्र शिक्षण विभाग

Higher & Technical Education Principal Secretary

## MERIT CERTIFIC ATE

डॉ. विलास बसंतराब कर्डिले प्रमाणित क