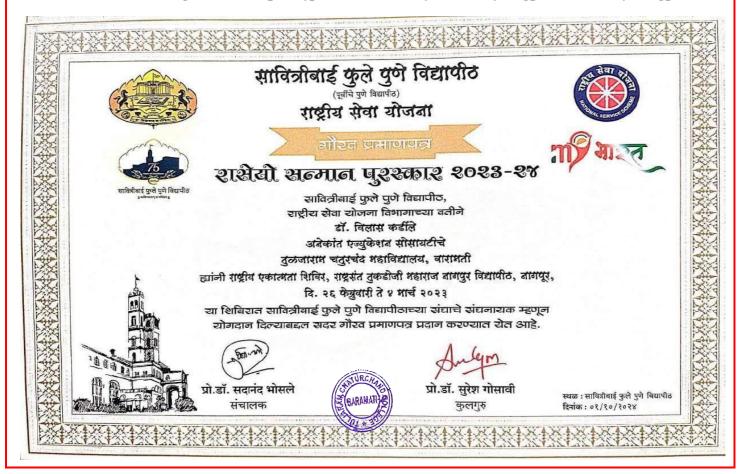

1. Dr. Vilas Kardile - Convener of the State-Level 'Jal Sanvardhan Dindi-24

2. Dr. Vilas Kardile -Contribution as the convener of Savitribai Phule Pune University in the state-level 'YUVI Samvad and Campaign'2023

3. Dr. Vilas Kardile -Contribution as the convener of Savitribai Phule Pune University in the state-level Dindi-2022 campaign titled 'Swachh Vari - Swasth Vari - Nirmal Vari - Harit

4. Dr. Vilas Kardile- Contribution as the convener of Savitribai Phule Pune University at the National Integration Camp, Rajprashant Tukadiji Maharaj Nagpur University, Nagpur.