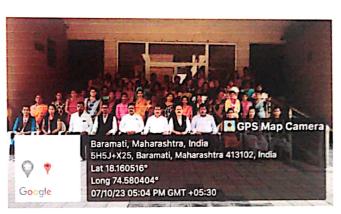

Respected Sir,

With reference to above cited subject and your prior permission, we had organized Three Day's Training Program On "MSRLM- UMED, District Rural Development Agency Zila Parishad, Pune Under One Cluster, One Product Project" from 5<sup>th</sup> to 7<sup>th</sup> October 2023. Training program was started about 11.30 AM by welcome of the Dr. Yogini Muley, IQAC Co-ordinator & Vice-principal, Mr. Sandip Palve & Mr. Vishal Ingole, Assistant Manager, Panchayat Samiti, Baramati & Bachatgut Ladies. Preamble speech & felicitation of the guest was done by Dr. Wazid A. Khan. After that Mr. Vishal Ingole also explains the work of Bachatgut ladies. Then guest speech was given by Dr. Yogini Muley. Welcome program ends by propose vote of thanks by Prof. Vaibhavi A. Bhosale, Assistant Professor, Dept. of Food Technology & Research.