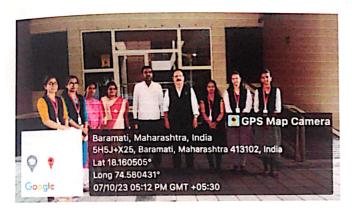

After that farewell program was started at about 03.30 PM by welcome ceremony of the Dr. Sachin Gadekar, Vice-principal. Felicitation of the guest was done by Bachatgut ladies. Bachatgut ladies also share their experiences of three day training program. After that Dr. Wazid

A. Khan given the concluding remark and future support from Department of Food Technology & Research subjected to approval from Principal Tuljaram Chaturchand College, Baramati. Mr. Sandip Palve thanks to the Department and college to conduct this program. After that guest speech was given by Dr. Sachin Gadekar. Official program ends by propose vote of thanks by Prof. Vaibhavi A. Bhosale, Assistant Professor, Dept. of Food Technology & Research. Photographs are attached.