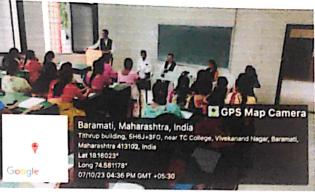

ee day training program. After that Dr. Wazid





A. Khan given the concluding remark and future support from Department of Food Technology & Research subjected to approval from Principal Tuljaram Chaturchand College, Baramati. Mr. Sandip Palve thanks to the Department and college to conduct this program. After that guest speech was given by Dr. Sachin Gadekar. Official program ends by propose vote of thanks by Prof. Vaibhavi A. Bhosale, Assistant Professor, Dept. of Food Technology & Research. Photographs are attached.

Thanking You

This is for your information and further necessary guidance please.

Yours Faithfully,

Dr. W.A. Khan

Head D/o Food Tech. & Research







## Welcome Program of three day training program



### Ladies learn about processing of pickle



























#### Farewell program of three day program

Photos of Three Day's Training Program on Pickle Products Under One Cluster, One Product Project" For Innovation, Incubation & Linkages, SPPU, Pune Centre Collaboration With"MSRLM-UMED, District Rural Development Agency Zila Parishad, Pune



### Anekant Education Society's

#### Tuljaram Chaturchand College, Baramati Department of Food Technology & Research MSRLM-UMED Training Program Attendance sheet

Date: 5/10/2023

Fourts 4 Vegelable (Pickle)

| Participant Name       | Bachat Gat   | Mobile Number            | Signature      | Signature    | Signature     |
|------------------------|--------------|--------------------------|----------------|--------------|---------------|
|                        | Name         |