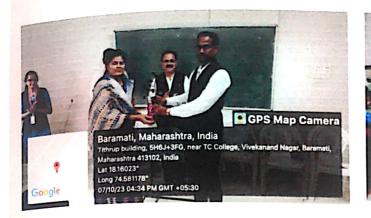

## Welcome Program of three day training program

#### Farewell program of three day program

Photos of Three Day's Training Program on Pickle Products Under One Cluster, One Product Project" For Innovation, Incubation & Linkages, SPPU, Pune Centre Collaboration With"MSRLM-UMED, District Rural Development Agency Zila Parishad, Pune