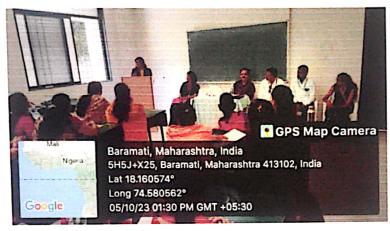

e-principal. Felicitation of the guest was done by Bachatgut ladies. Bachatgut ladies also share their experiences of three day training program. After that Dr. Wazid





A. Khan given the concluding remark and future support from Department of Food Technology & Research subjected to approval from Principal Tuljaram Chaturchand College, Baramati. Mr. Sandip Palve thanks to the Department and college to conduct this program. After that guest speech was given by Dr. Sachin Gadekar. Official program ends by propose vote of thanks by Prof. Vaibhavi A. Bhosale, Assistant Professor, Dept. of Food Technology & Research. Photographs are attached.

Thanking You

This is for your information and further necessary guidance please.

Yours Faithfully,

Dr. W.A. Khan

Head D/o Food Tech. & Research







## Welcome Program of three day training program



### Ladies learn about processing of pickle



























#### Farewell program of three day program

Photos of Three Day's Training Program on Pickle Products Under One Cluster, One Product Project" For Innovation, Incubation & Linkages, SPPU, Pune Centre Collaboration With"MSRLM-UMED, District Rural Development Agency Zila Parishad, Pune



### Anekant Education Society's

#### Tuljaram Chaturchand College, Baramati Department of Food Technology & Research MSRLM-UMED Training Program Attendance sheet

Date: 5/10/2023

Fourts 4 Vegelable (Pickle)

| Participant Name       | Bachat Gat   | Mobile Number            | Signature      | Signature    | Signature     |
|------------------------|--------------|------------------