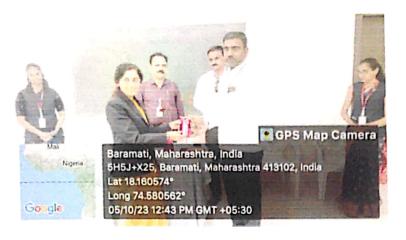

ice-principal. Felicitation of the guest was done by Bachatgut ladies. Bachatgut ladies also share their experiences of three day training program. After that Dr. Wazid





A. Khan given the concluding remark and future support from Department of Food Technology & Research subjected to approval from Principal Tuljaram Chaturchand College, Baramati. Mr. Sandip Palve thanks to the Department and college to conduct this program. After that guest speech was given by Dr. Sachin Gadekar. Official program ends by propose vote of thanks by Prof. Vaibhavi A. Bhosale, Assistant Professor, Dept. of Food Technology & Research. Photographs are attached.

Thanking You

This is for your information and further necessary guidance please.

Yours Faithfully,

Dr. W.A. Khan

Head D/o Food Tech. & Research







## Welcome Program of three day training program



### Ladies learn about processing of pickle



























#### Farewell program of three day program

Photos of Three Day's Training Program on Pickle Products Under One Cluster, One Product Project" For Innovation, Incubation & Linkages, SPPU, Pune Centre Collaboration With"MSRLM-UMED, District Rural Development Agency Zila Parishad, Pune



### Anekant Education Society's

#### Tuljaram Chaturchand College, Baramati Department of Food Technology & Research MSRLM-UMED Training Program Attendance sheet

Date: 5/10/2023

Fourts 4 Vegelable (Pickle)

| Participant Name       | Bachat Gat   | Mobile Number            | Signature      | Signature    | Signature     |
|------------------------|--------------|----------------