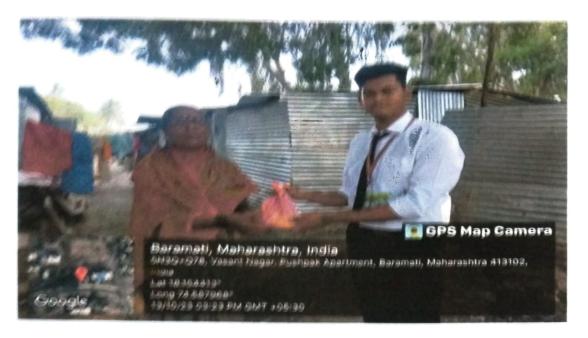

#### Detail information of the programme/activity:

The supply of food to labour is a crucial aspect of ensuring the well-being and productivity of workers. The supply of food to labourers in Baramati was successfully executed. The labourers appreciated the effort made by the community to provide them with essential food items, which helped to boost their energy levels and morale. Our goal is to provide a safe and satisfying dining experience for all employees.

Supplying food to Labour

Supplying food to Labour

Suppliying food to labour

Supplying food to labour

Supplying food to labour