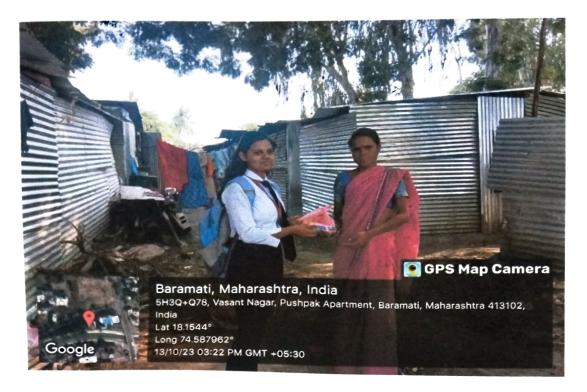

#### Detail information of the programme/activity:

The supply of food to labour is a crucial aspect of ensuring the well-being and productivity of workers. The supply of food to labourers in Baramati was successfully executed. The labourers appreciated the effort made by the community to provide them with essential food items, which helped to boost their energy levels and morale. Our goal is to provide a safe and satisfying dining experience for all employees.

Supplying food to Labour

Supplying food to Labour

Suppliying food to labour

Supplying food to labour

Supplying food to labour