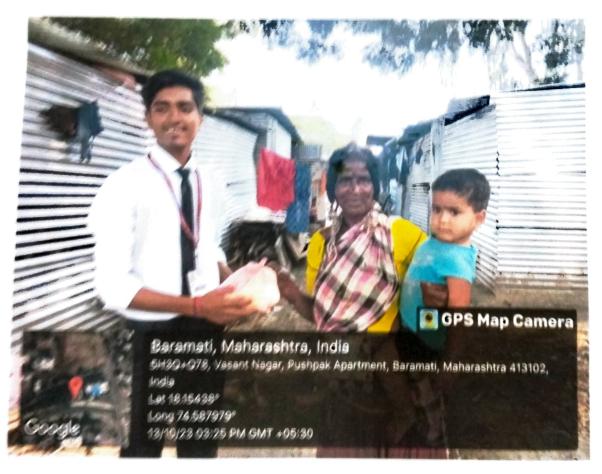

#### Detail information of the programme/activity:

The supply of food to labour is a crucial aspect of ensuring the well-being and productivity of workers. The supply of food to labourers in Baramati was successfully executed. The labourers appreciated the effort made by the community to provide them with essential food items, which helped to boost their energy levels and morale. Our goal is to provide a safe and satisfying dining experience for all employees.

Supplying food to Labour

Supplying food to Labour

Suppliying food to labour

Supplying food to labour

Supplying food to labour