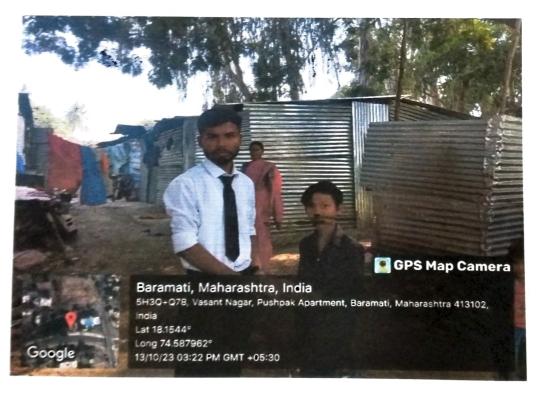

#### Detail information of the programme/activity:

The supply of food to labour is a crucial aspect of ensuring the well-being and productivity of workers. The supply of food to labourers in Baramati was successfully executed. The labourers appreciated the effort made by the community to provide them with essential food items, which helped to boost their energy levels and morale. Our goal is to provide a safe and satisfying dining experience for all employees.

Supplying food to Labour

Supplying food to Labour

Suppliying food to labour

Supplying food to labour

Supplying food to labour