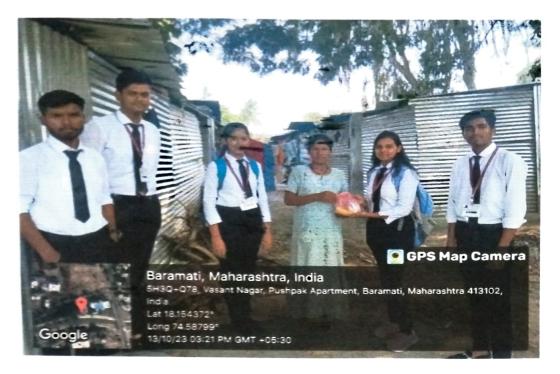

#### Detail information of the programme/activity:

The supply of food to labour is a crucial aspect of ensuring the well-being and productivity of workers. The supply of food to labourers in Baramati was successfully executed. The labourers appreciated the effort made by the community to provide them with essential food items, which helped to boost their energy levels and morale. Our goal is to provide a safe and satisfying dining experience for all employees.

Supplying food to Labour

Supplying food to Labour

Suppliying food to labour

Supplying food to labour

Supplying food to labour