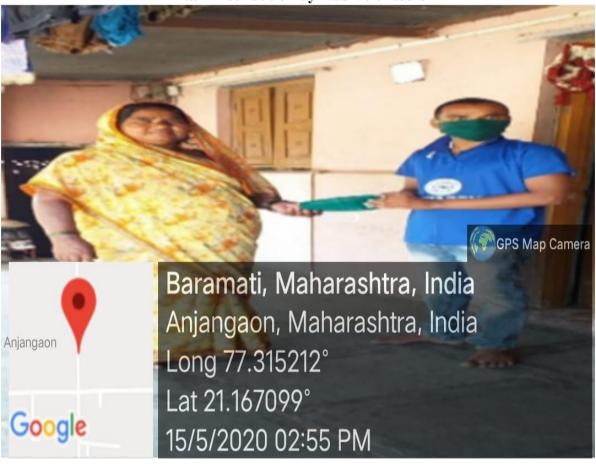

NSS Programme Officer

**IQAC** Coordinator

Principal

Mask Making by NSS Volunteers in Pandemic Situation

**Mask Distribution by NSS Volunteers** 