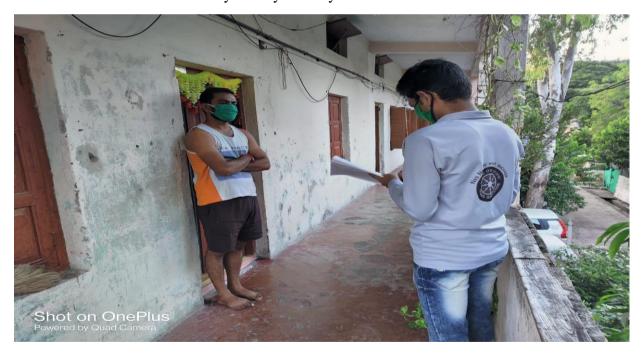

government authorities. There were 12 NSS Volunteers had participated in the activity.

NSS Programme Officer

**IQAC** Coordinator

Principal

Family Survey done by NSS Volunteers

Family Survey done by NSS Volunteers