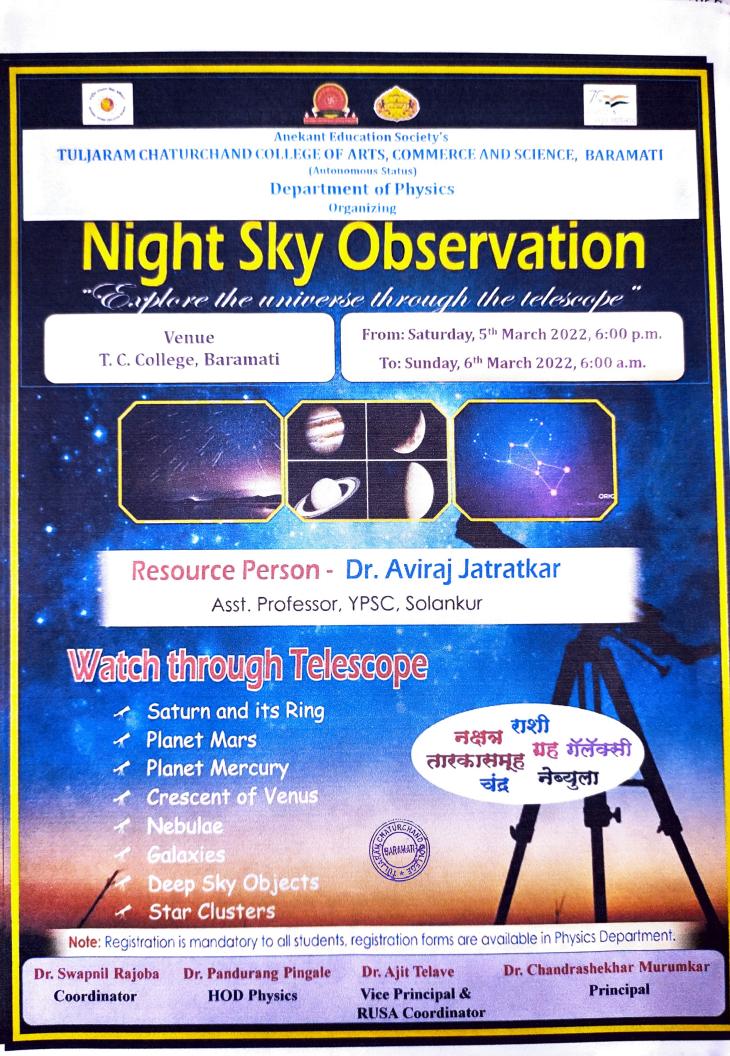

भौतिकशास्त्र विभाग, दि. २३/०२/२०२२

प्राचार्य, तुळजाराम चतुरचंद महाविद्यालय,

बारामती

विषयः भौतिकशास्त विभागा मार्फत महाविद्यालयामध्ये "आकाश निरीक्षणाचा" चा उपक्रम घेणेबाबत...

महोदय,

आपल्या महाविद्यालयामध्ये भौतिकशास्त विभागाकडून "आजादी का अमृत महोत्सवा निमित्त व राष्ट्रीय विज्ञान दिना निमित" महाविद्यालयातील सर्व विद्यार्थी, शिक्षक आणि शिक्षकेतर कर्मचारी यांच्यासाठी दि. ५ मार्च २०२२ रोजी आकाश निरीक्षणाचा उपक्रम घेण्याचा मानस आहे. या दिवशी आपण आकाश निरीक्षनामध्ये चंद्र, ४ ग्रह, २० नक्षत्र, ८ राशी आणि ३ तारकासमूह पाहू शकतो. या उपक्रमामध्ये मार्गदर्शन करण्यासाठी सोळांकुर महाविद्यालयातील (ता. कागल, जि. कोल्हापूर) भौतिक शास्त्र विभागातील प्राध्यापक डॉ. अविराज जात्राटकर यांना निमंत्रित करण्याचे नियोजन केले आहे. या निरीक्षणासाठी लागणारी दुर्बीण ते स्वतःसोबत घेऊन येतील व आपल्या विद्यार्थ्यांना त्यांच्याकडून ग्रह, नक्षत्र, राशी आणि तारकासमूह यांची माहिती घेऊन दुर्बिणीद्वारे त्याचे निरीक्षण करता येईल. सदर निरीक्षणाची सुरुवात ५ मार्च २०२२ रोजी सायंकाळी ६ वा. होऊन सकाळी ५ वा. याचा समारोप होईल. या निरीक्षणासाठी येणारा अपेक्षित खर्च खालीलप्रमाणे आहे

| अ. न. | तपशिल  | अपेक्षित खर्च |
|-------|--------|---------------|
| 8.    | प्रवास | 9000/-        |
| 2.    | मानधन  | 4000/         |
|       | एकूण   | १४०००/-       |

यापूर्वी डॉ. अविराज जात्राटकर यांनी घेतलेल्या निरीक्षणाचे काही फोटो या अर्जासोबत आपल्या माहितीस्तव सादर करीत आहे. भौतिकशास्त्र विभागामार्फत **"आजादी का अमृत महोत्सवा निमित्त व राष्ट्रीय विज्ञान दिना निमित**" हा उपक्रम घेण्यासाठी परवानगी मिळावी व खर्चास मंजुरी मिळावी हि विनंती.

विषय: विभागामार्फत महाविद्यालयामध्ये घेतलेल्या "आकाश निरीक्षण" या उपक्रमाचा अहवाल.....

महोदय,

आपल्या महाविद्यालयामध्ये भौतिकशास्त्र विभागाकडून राष्ट्रीय उच्च्स्तर शिक्षा अभियान (RUSA) अंतर्गत "आजादी का अमृत महोत्सवा निमित्त व राष्ट्रीय विज्ञान दिना निमित्त" सर्व विद्यार्थी, शिक्षक आणि शिक्षकेतर कर्मचारी यांच्यासाठी दि. ७ मार्च २०२२ रोजी सायं. ६ पासून दि. ६ मार्च २०२२ रोजी स. ७:०० पर्यंत "आकाश निरीक्षण" या उपक्रमा चे आयोजन करण्यात आले होते. या उपक्रमासाठी सोळांकुर महाविद्यालयातील (ता. कागल, जि. कोल्हापूर) भौतिकशास्त्र विभागातील प्राध्यापक डॉ. अविराज जात्राटकर यांनी मार्गदर्शन केले. या आकाश निरीक्षणासाठी त्यांनी बनवलेल्या १० इंची दुर्बिणीचा वापर करण्यात आला. या उपक्रमासाठी महाविद्यालयातील ४०० विद्यार्थी व प्राध्यापक यांनी तसेच Anekant English Medium School (AEMS) मधील ८० विद्यार्थी व त्यांचे पालक यांनी या उपक्रमामध्ये उस्फुर्त सहभाग नोंदवला. यामधील एकूण १०० विद्यार्थ्यांनी पूर्ण वेळ सहभाग घेउन आकाश निरीक्षणाचा अभ्यास केला. आपल्या मार्गदर्शनाखाली या उपक्रमाचे यशस्वीरित्या आयोजन करण्यात आले. सदर उपक्रमाची उपस्थिती व त्यांनी नोदवलेल्या अभिप्रायाची प्रत आपल्या माहितीस्त सादर करीत आहे.