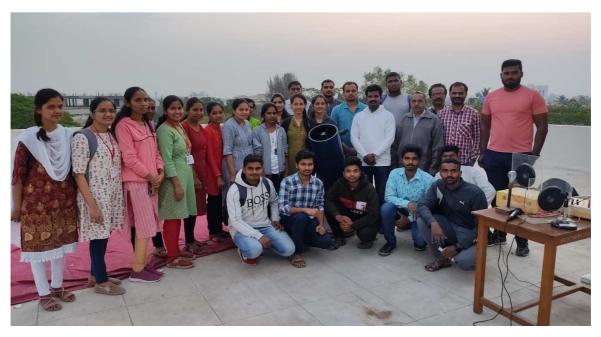

| अ. न. | तपशिल  | अपेक्षित खर्च |
|-------|--------|---------------|
| 8.    | प्रवास | 9000/-        |
| 2.    | मानधन  | 4000/         |
|       | एकूण   | १४०००/-       |

यापूर्वी डॉ. अविराज जात्राटकर यांनी घेतलेल्या निरीक्षणाचे काही फोटो या अर्जासोबत आपल्या माहितीस्तव सादर करीत आहे. भौतिकशास्त्र विभागामार्फत **"आजादी का अमृत महोत्सवा निमित्त व राष्ट्रीय विज्ञान दिना निमित**" हा उपक्रम घेण्यासाठी परवानगी मिळावी व खर्चास मंजुरी मिळावी हि विनंती.

विषय: विभागामार्फत महाविद्यालयामध्ये घेतलेल्या "आकाश निरीक्षण" या उपक्रमाचा अहवाल.....

महोदय,

आपल्या महाविद्यालयामध्ये भौतिकशास्त्र विभागाकडून राष्ट्रीय उच्च्स्तर शिक्षा अभियान (RUSA) अंतर्गत "आजादी का अमृत महोत्सवा निमित्त व राष्ट्रीय विज्ञान दिना निमित्त" सर्व विद्यार्थी, शिक्षक आणि शिक्षकेतर कर्मचारी यांच्यासाठी दि. ७ मार्च २०२२ रोजी सायं. ६ पासून दि. ६ मार्च २०२२ रोजी स. ७:०० पर्यंत "आकाश निरीक्षण" या उपक्रमा चे आयोजन करण्यात आले होते. या उपक्रमासाठी सोळांकुर महाविद्यालयातील (ता. कागल, जि. कोल्हापूर) भौतिकशास्त्र विभागातील प्राध्यापक डॉ. अविराज जात्राटकर यांनी मार्गदर्शन केले. या आकाश निरीक्षणासाठी त्यांनी बनवलेल्या १० इंची दुर्बिणीचा वापर करण्यात आला. या उपक्रमासाठी महाविद्यालयातील ४०० विद्यार्थी व प्राध्यापक यांनी तसेच Anekant English Medium School (AEMS) मधील ८० विद्यार्थी व त्यांचे पालक यांनी या उपक्रमामध्ये उस्फुर्त सहभाग नोंदवला. यामधील एकूण १०० विद्यार्थ्यांनी पूर्ण वेळ सहभाग घेउन आकाश निरीक्षणाचा अभ्यास केला. आपल्या मार्गदर्शनाखाली या उपक्रमाचे यशस्वीरित्या आयोजन करण्यात आले. सदर उपक्रमाची उपस्थिती व त्यांनी नोदवलेल्या अभिप्रायाची प्रत आपल्या माहितीस्त सादर करीत आहे.