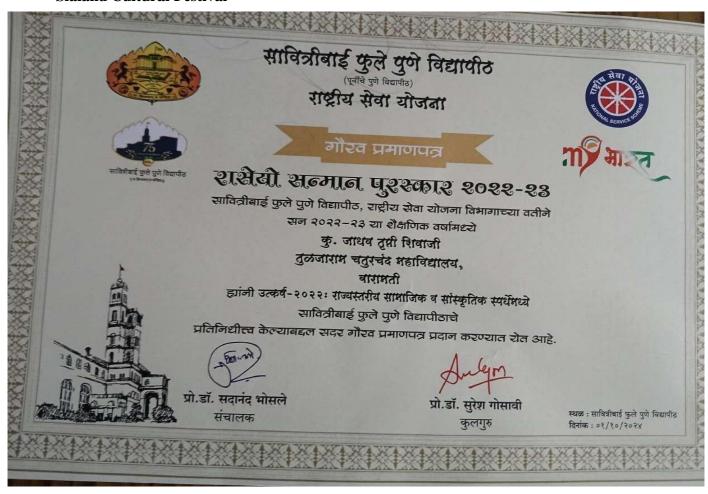

## 6. Dr. Vilas Kardile - Remarkable work as the District Coordinator of the National Service

7. Trupati Jadhav- Represented Savitribai Phule Pune University in Utkarsh-2022: State-level Sialand Cultural Festival