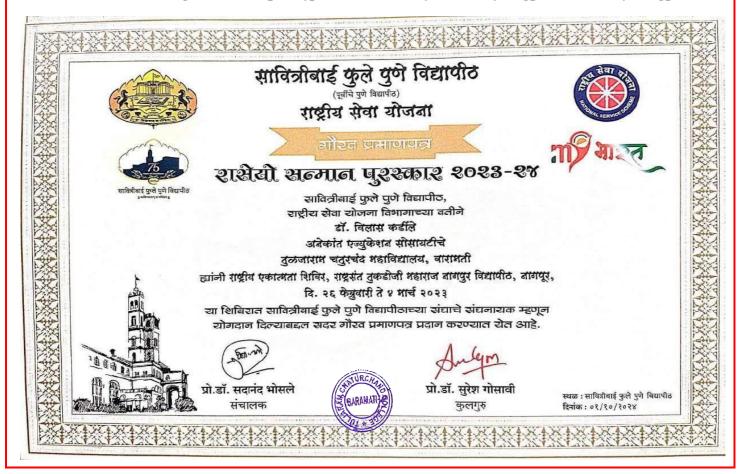

## 6. Dr. Vilas Kardile - Remarkable work as the District Coordinator of the National Service

7. Trupati Jadhav- Represented Savitribai Phule Pune University in Utkarsh-2022: State-level Sialand Cultural Festival