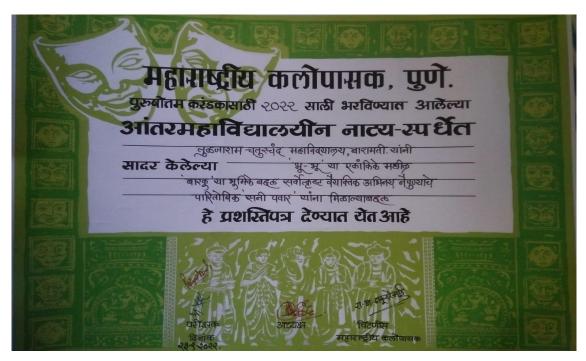

8. Kaveri Sutar- representing Savitribai Phule Pune University at the State-Level Republic Day Parade Camp 2023, Mumbai.

9. Certificate of Purushottam Award felicitated by Maharashtriya Kalaupasak, Pune