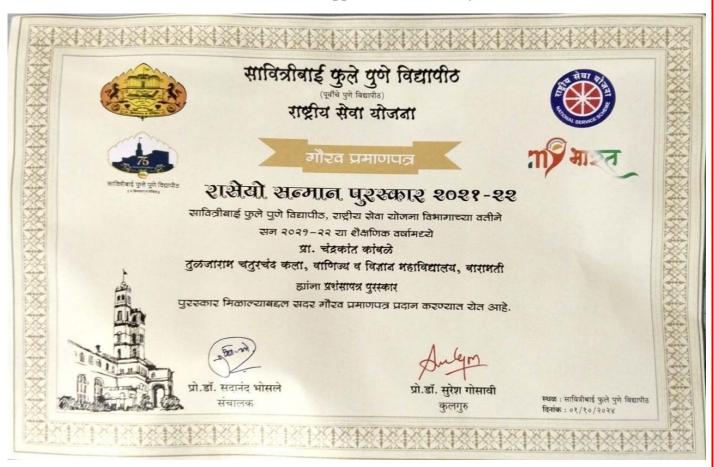

|
|    | I                 |                                                          | <u> </u>                   |

1. Dr. Vilas Kardile - Convener of the State-Level 'Jal Sanvardhan Dindi-24



2. Dr. Vilas Kardile -Contribution as the convener of Savitribai Phule Pune University in the state-level 'YUVI Samvad and Campaign'2023



3. Dr. Vilas Kardile -Contribution as the convener of Savitribai Phule Pune University in the state-level Dindi-2022 campaign titled 'Swachh Vari - Swasth Vari - Nirmal Vari - Harit



4. Dr. Vilas Kardile- Contribution as the convener of Savitribai Phule Pune University at the National Integration Camp, Rajprashant Tukadiji Maharaj Nagpur University, Nagpur.



## 5. Dr. Chandrakant Kamble-Appriciation award by SPPU for Best P.O



## 6. Dr. Vilas Kardile - Remarkable work as the District Coordinator of the National Service



7. Trupati Jadhav- Represented Savitribai Phule Pune University in Utkarsh-2022: State-level Sialand Cultural Festival



8. Kaveri Sutar- representing Savitribai Phule Pune University at the State-Level Republic Day Parade Camp 2023, Mumbai.



9. Certificate of Purushottam Award felicitated by Maharashtriya Kalaupasak, Pune







**Photo of felicitated** 

## 10. Sunny Pawar- Photo of Best Actor Award



**Photo of Best Actress Award** 





## 11. Pursohottam Karandak Award



BHU-BHU DRAMA TEAM

## 12. Certificate of NCC SRD Pared



## 13. Prathmesh Balaso Kashid -State Level Adarsh Yuva Maharashtra Youth Idol Samajratna Award 2021



## **GOVERNMENT OF MAHARASHTRA**

उच्च व तत्र शिक्षण