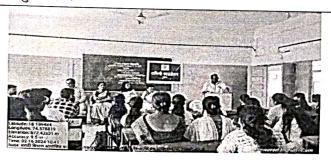

5. Total 4 Geo-tagged photographs with captions: Inauguration (1), during programme (2) & Valedictory (1)

## अनेकांत एज्युकेशन सोसायटीचे, तुळजाराम चतुरचंद कला, विज्ञान व वाणिज्य महाविद्यालय, बारामती. (स्वायत्त) मराठी विभाग आयोजित 'आकाशवाणीवरील आवाजाचे तंत्र आणि मंत्र कार्यशाळा' प्रमुख वक्त्या- मा. राजश्री आगम , बारामती संचालक, रागिणी फौंडेशन शुक्रवार, दि. १६ फेब्रुवारी २०२४ अहवाल

मा. प्राचार्य, तुल्जजाराम चतुरचंद महाविद्यालय, बारामती.

रागिणी फौंडेशन, बारामती आणि मराठी विभाग यांचा सामंजस्य करार (MOU) आहे. या करारांतर्गत शुक्रवार, दिनांक १६ फेब्रुवारी २०२४ रोजी सकाळी १०:०० वाजता 'आकाशवाणीवरील आवाजाचे तंत्र आणि मंत्र' या विषयावर एक दिवशीय कार्यशाळेचे आयोजन करण्यात आलेले होते. रागिणी फौंडेशनच्या संचालक मा. राजश्री आगम या प्रमुख मार्गदर्शक म्हणून उपस्थित होत्या. त्यांनी आकाशवाणी वरील आवाजाचे आरोह-अवरोह, सादरीकराची पद्धत इत्यादी घटकावर विद्यार्थ्यांना मार्गदर्शन केले. आकाशवाणीचा इतिहास, घटक, आकाशवाणी वरील प्रसारित होणारे विविध उपक्रम यांची माहिती देऊन आकाशवाणी प्रसारमाध्यमांमध्ये उच्चारणला असणारे महत्त्व या संदर्भात त्यांनी प्रात्यक्षिकासह विद्यार्थ्यांना मार्गदर्शन केले.