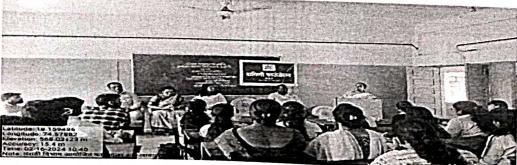

5. Total 4 Geo-tagged photographs with captions: Inauguration (1), during programme (2) & Valedictory (1)

## अनेकांत एज्युकेशन सोसायटीचे, तुळजाराम चतुरचंद कला, विज्ञान व वाणिज्य महाविद्यालय, बारामती. (स्वायत्त) मराठी विभाग आयोजित 'आकाशवाणीवरील आवाजाचे तंत्र आणि मंत्र कार्यशाळा' प्रमुख वक्त्या- मा. राजश्री आगम , बारामती संचालक, रागिणी फौंडेशन शुक्रवार, दि. १६ फेब्रुवारी २०२४ अहवाल

शुक्रवार, दि. १६ फेब्रुवारी २०२४

अनेकांत एज्युकेशन सोसायटीचे, तुळजाराम चतुरचंद कला, विज्ञान व वाणिज्य महाविद्यालय, बारामती. (स्वायत्त) मराठी विभाग आयोजित 'आकाशवाणीवरील आवाजाचे तंत्र आणि मंत्र कार्यशाळा' प्रमुख वक्त्या- मा. राजश्री आगम , बारामती संचालक, रागिणी फौंडेशन शुक्रवार, दि. १६ फेब्रुवारी २०२४ उपस्थिती