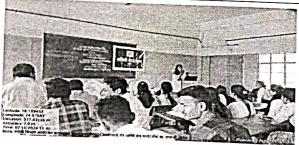

5. Total 4 Geo-tagged photographs with captions: Inauguration (1), during programme (2) & Valedictory (1)

## अनेकांत एज्युकेशन सोसायटीचे, तुळजाराम चतुरचंद कला, विज्ञान व वाणिज्य महाविद्यालय, बारामती. (स्वायत्त) मराठी विभाग आयोजित 'आकाशवाणीवरील आवाजाचे तंत्र आणि मंत्र कार्यशाळा' प्रमुख वक्त्या- मा. राजश्री आगम , बारामती संचालक, रागिणी फौंडेशन शुक्रवार, दि. १६ फेब्रुवारी २०२४ अहवाल

मा. प्राचार्य, तुल्जजाराम चतुरचंद महाविद्यालय, बारामती.

रागिणी फौंडेशन, बारामती आणि मराठी विभाग यांचा सामंजस्य करार (MOU) आहे. या करारांतर्गत शुक्रवार, दिनांक १६ फेब्रुवारी २०२४ रोजी सकाळी १०:०० वाजता 'आकाशवाणीवरील आवाजाचे तंत्र आणि मंत्र' या विषयावर एक दिवशीय कार्यशाळेचे आयोजन करण्यात आलेले होते. रागिणी फौंडेशनच्या संचालक मा. राजश्री आगम या प्रमुख मार्गदर्शक म्हणून उपस्थित होत्या. त्यांनी आकाशवाणी वरील आवाजाचे आरोह-अवरोह, सादरीकराची पद्धत इत्यादी घटकावर विद्यार्थ्यांना मार्गदर्शन केले. आकाशवाणीचा इतिहास, घटक, आकाशवाणी वरील प्रसारित होणारे विविध उपक्रम यांची माहिती देऊन आकाशवाणी प्रसारमाध्यमांमध्ये उच्चारणला असणारे महत्त्व या संदर्भात त्यांनी प्रात्यक्षिकासह विद्यार्थ्यांना मार्गदर्शन केले.