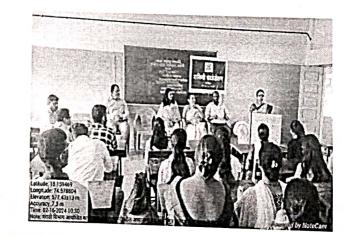

5. Total 4 Geo-tagged photographs with captions: Inauguration (1), during programme (2) & Valedictory (1)

## अनेकांत एज्युकेशन सोसायटीचे, तुळजाराम चतुरचंद कला, विज्ञान व वाणिज्य महाविद्यालय, बारामती. (स्वायत्त) मराठी विभाग आयोजित 'आकाशवाणीवरील आवाजाचे तंत्र आणि मंत्र कार्यशाळा' प्रमुख वक्त्या- मा. राजश्री आगम , बारामती संचालक, रागिणी फौंडेशन शुक्रवार, दि. १६ फेब्रुवारी २०२४ अहवाल

शुक्रवार, दि. १६ फेब्रुवारी २०२४

अनेकांत एज्युकेशन सोसायटीचे, तुळजाराम चतुरचंद कला, विज्ञान व वाणिज्य महाविद्यालय, बारामती. (स्वायत्त) मराठी विभाग आयोजित 'आकाशवाणीवरील आवाजाचे तंत्र आणि मंत्र कार्यशाळा' प्रमुख वक्त्या- मा. राजश्री आगम , बारामती संचालक, रागिणी फौंडेशन शुक्रवार, दि. १६ फेब्रुवारी २०२४ उपस्थिती