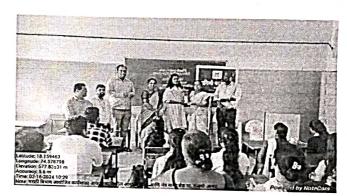

5. Total 4 Geo-tagged photographs with captions: Inauguration (1), during programme (2) & Valedictory (1)

## अनेकांत एज्युकेशन सोसायटीचे, तुळजाराम चतुरचंद कला, विज्ञान व वाणिज्य महाविद्यालय, बारामती. (स्वायत्त) मराठी विभाग आयोजित 'आकाशवाणीवरील आवाजाचे तंत्र आणि मंत्र कार्यशाळा' प्रमुख वक्त्या- मा. राजश्री आगम , बारामती संचालक, रागिणी फौंडेशन शुक्रवार, दि. १६ फेब्रुवारी २०२४ अहवाल

शुक्रवार, दि. १६ फेब्रुवारी २०२४

अनेकांत एज्युकेशन सोसायटीचे, तुळजाराम चतुरचंद कला, विज्ञान व वाणिज्य महाविद्यालय, बारामती. (स्वायत्त) मराठी विभाग आयोजित 'आकाशवाणीवरील आवाजाचे तंत्र आणि मंत्र कार्यशाळा' प्रमुख वक्त्या- मा. राजश्री आगम , बारामती संचालक, रागिणी फौंडेशन शुक्रवार, दि. १६ फेब्रुवारी २०२४ उपस्थिती