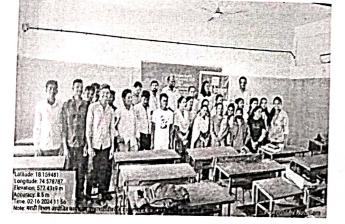

5. Total 4 Geo-tagged photographs with captions: Inauguration (1), during programme (2) & Valedictory (1)

## अनेकांत एज्युकेशन सोसायटीचे, तुळजाराम चतुरचंद कला, विज्ञान व वाणिज्य महाविद्यालय, बारामती. (स्वायत्त) मराठी विभाग आयोजित 'आकाशवाणीवरील आवाजाचे तंत्र आणि मंत्र कार्यशाळा' प्रमुख वक्त्या- मा. राजश्री आगम , बारामती संचालक, रागिणी फौंडेशन शुक्रवार, दि. १६ फेब्रुवारी २०२४ अहवाल

शुक्रवार, दि. १६ फेब्रुवारी २०२४

अनेकांत एज्युकेशन सोसायटीचे, तुळजाराम चतुरचंद कला, विज्ञान व वाणिज्य महाविद्यालय, बारामती. (स्वायत्त) मराठी विभाग आयोजित 'आकाशवाणीवरील आवाजाचे तंत्र आणि मंत्र कार्यशाळा' प्रमुख वक्त्या- मा. राजश्री आगम , बारामती संचालक, रागिणी फौंडेशन शुक्रवार, दि. १६ फेब्रुवारी २०२४ उपस्थिती