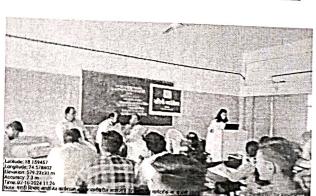

5. Total 4 Geo-tagged photographs with captions: Inauguration (1), during programme (2) & Valedictory (1)

## अनेकांत एज्युकेशन सोसायटीचे, तुळजाराम चतुरचंद कला, विज्ञान व वाणिज्य महाविद्यालय, बारामती. (स्वायत्त) मराठी विभाग आयोजित 'आकाशवाणीवरील आवाजाचे तंत्र आणि मंत्र कार्यशाळा' प्रमुख वक्त्या- मा. राजश्री आगम , बारामती संचालक, रागिणी फौंडेशन शुक्रवार, दि. १६ फेब्रुवारी २०२४ अहवाल

शुक्रवार, दि. १६ फेब्रुवारी २०२४

अनेकांत एज्युकेशन सोसायटीचे, तुळजाराम चतुरचंद कला, विज्ञान व वाणिज्य महाविद्यालय, बारामती. (स्वायत्त) मराठी विभाग आयोजित 'आकाशवाणीवरील आवाजाचे तंत्र आणि मंत्र कार्यशाळा' प्रमुख वक्त्या- मा. राजश्री आगम , बारामती संचालक, रागिणी फौंडेशन शुक्रवार, दि. १६ फेब्रुवारी २०२४ उपस्थिती