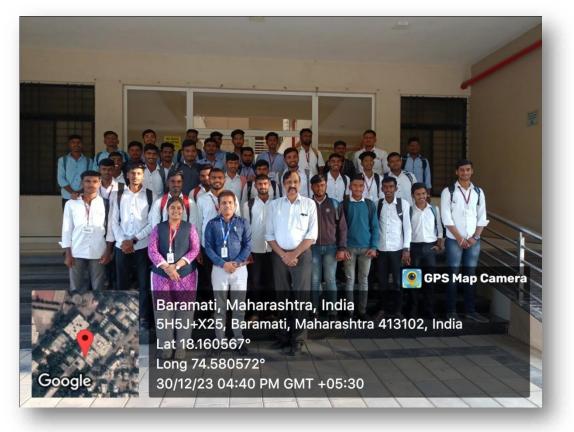

Respected sir,

With reference to above cited subject and with your prior permission, the Dept. of Dairy Technology had organized a workshop for "Food Safety Supervisor and Advanced Manufacture". The program was started off on 30<sup>th</sup> December, 2023 at 10:00 AM, with welcome and introduction of the guests by Ms. Temkar and felicitation by Ms. Patwardhan S. S. We started with the training at 10:30 AM. A lunch break was announced at 01:45PM and the training resumed at 02:30 PM. The training part was completed by 04:00 PM. It was followed by an evaluation of the trainees via Google forms. The training program ended with a vote of thanks delivered by Ms. Temkar V. S.