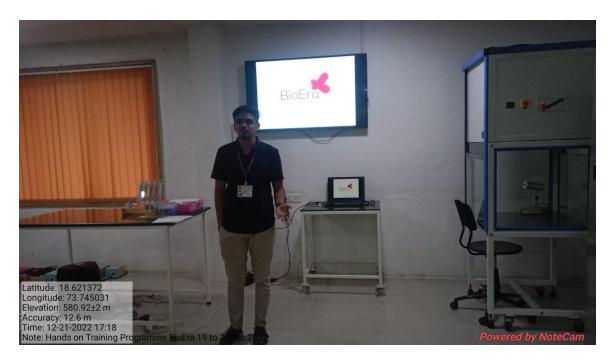

Presentation session: Day First Bioinformatics (19/12/2022)

Dr. Chandrashekhar Murumkar
Principal

Research & Development Center

Sold

Technical Director

Students feedback at Valedictory session (21/12/2022)