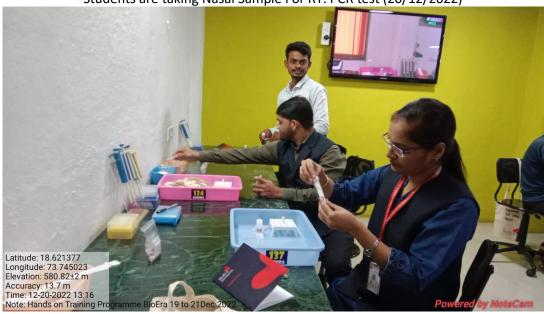

Group photo: Valedictory Session (21/12/2022)

Valedictory Session: Review by Dr. Madhuri Patil (21/12/2022)

Dr. Chandrashekhar Murumkar
Principal

Research & Development Center
Technical Director

Students are taking Nasal Sample For RT: PCR test (20/12/2022)