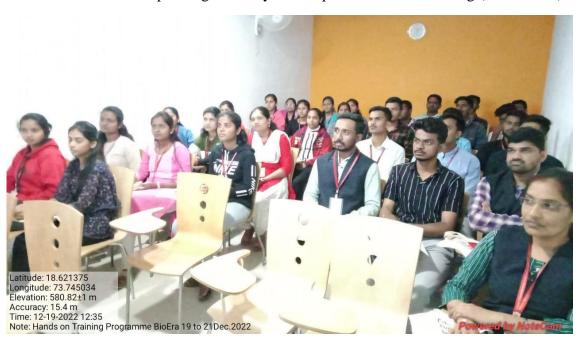

Presentation session: Day First Bioinformatics (19/12/2022)

Dr. Chandrashekhar Murumkar
Principal

Research & Development Center

Sold

Technical Director

Students feedback at Valedictory session (21/12/2022)