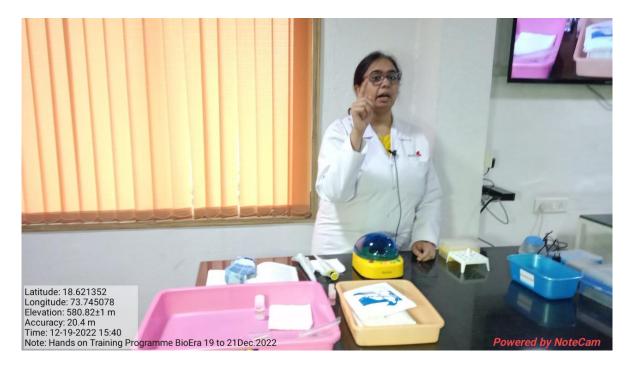

Faculty taking Nasal Sample For RT: PCR test (20/12/2022)

Dr. Chandrashekhar Murumkar
Principal

BioEra Life Sciences Pvt. Ltd. Research & Development Center Hole.

**Technical Director** 

Dr. Asha Salunkhe explaining Virus Lytic transport medium Kit testing (19/12/2022)