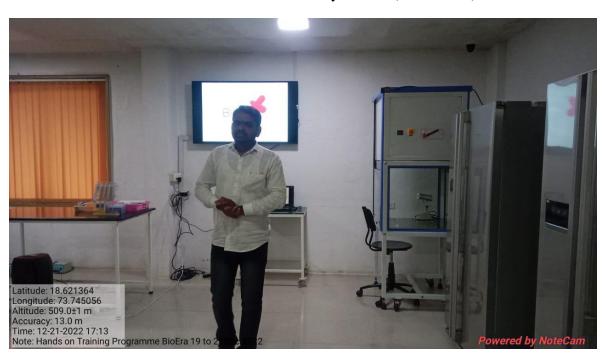

Group photo: Valedictory Session (21/12/2022)

Valedictory Session: Review by Dr. Madhuri Patil (21/12/2022)

Dr. Chandrashekhar Murumkar
Principal

Research & Development Center
Technical Director

Students are taking Nasal Sample For RT: PCR test (20/12/2022)