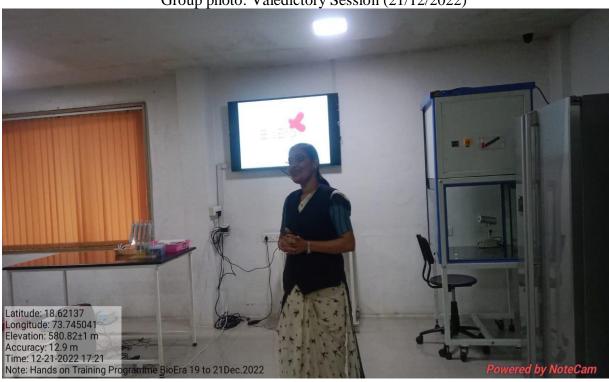

Group photo: Valedictory Session (21/12/2022)

Valedictory Session: Review by Dr. Madhuri Patil (21/12/2022)

Dr. Chandrashekhar Murumkar
Principal

Research & Development Center
Technical Director

Students are taking Nasal Sample For RT: PCR test (20/12/2022)