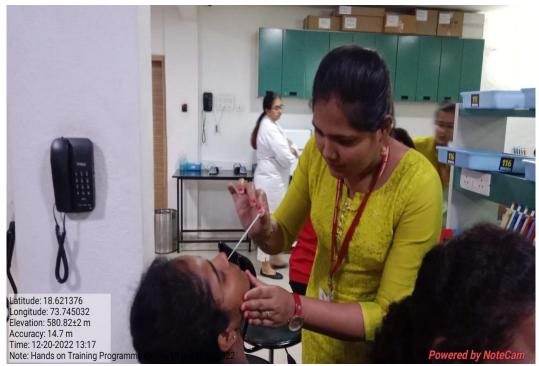

Group photo: Valedictory Session (21/12/2022)

Valedictory Session: Review by Dr. Madhuri Patil (21/12/2022)

Dr. Chandrashekhar Murumkar
Principal

Research & Development Center
Technical Director

Students are taking Nasal Sample For RT: PCR test (20/12/2022)

Faculty taking Nasal Sample For RT: PCR test (20/12/2022)

Dr. Chandrashekhar Murumkar
Principal

BioEra Life Sciences Pvt. Ltd. Research & Development Center Hole.

**Technical Director** 

Dr. Asha Salunkhe explaining Virus Lytic transport medium Kit testing (19/12/2022)