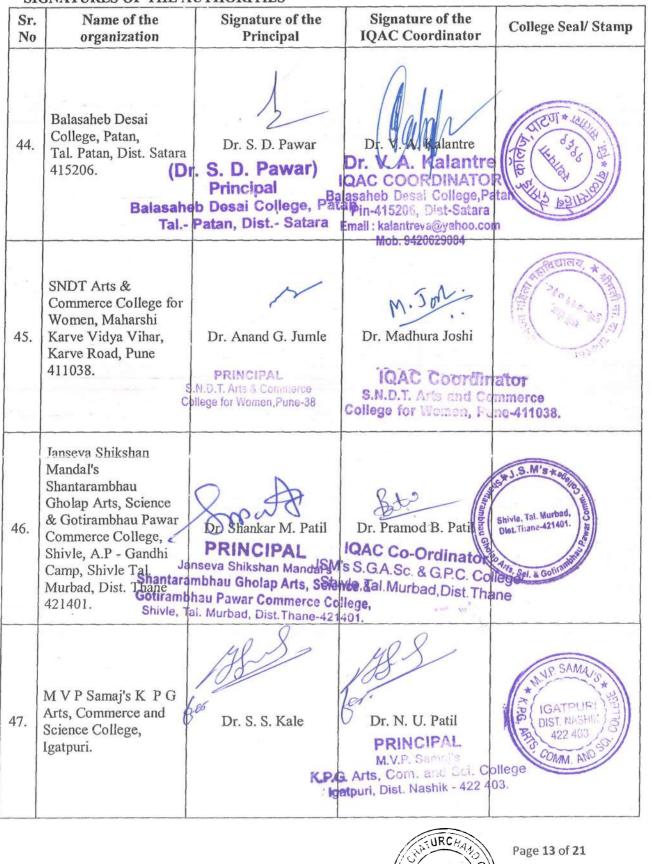

#### SIGNATURES OF THE AUTHORITIES

Signature of the Name of the Signature of the Sr. College Seal/ Stamp Principal **IOAC** Coordinator No organization OLLEGE Shikshan Vikas SINDHUDURG Mandal's, Shri. S. H. Kelkar College of Dr. G. T. Parulekar 48. Arts, Commerce and Dr. M. M. Kamat (In-Charge, principal) Science, Devgad, Dist: Co-ordinator CellAD Sindhudurg 416613. nternal Quality Assurance I/c PRINCIPAL BH KELKAR COLLEGE OFTI. S. H. Kelkar College, Devgad Dist.- Sindhudurg S COMMERCE & SCIENCE AL DEVGAD.DIST.SINDHUDURC aphalky Acharya Atre Vikas Pratishthan Purandar's Dr. Sushama R. 49. Sharadchandraji Pawar Dr. Balaji G. Natkare Chaphalkar College, Jejuri COORDINAT PRINCIPAL einal Quality Assurance Sharadchandraji Pawar College Shindhbaug, Jejuri, Tal. Purandar, Sharpdichandraji Pawar College, Jejuri Maharashtra - 412 308 (Indi adhas RSSP's Maharashtra CRBirajder College of Science and Commerce. Dr. Mrs. Charusheela Mrs. Shashikala Sunil 8c-ound 50. Baburao Sutar path, R Birajdar Jadhav (orpland Rambaug Colony, IQAC Co-Ordinator Paud Raod, Kothrud Principal Maharashtra College of Maharashtra College of Pune - 411038 Science & Commerce Science & Commerce Kothrud, Pune-411 038 Kothrud, Pune-411 038. R. B. Narayanrao Borawake College, Dr. K. H. Shinde 51. Shrirampur, Dist. Badadhe Ahmednagar 413709 Principal IOAC R.B.N.Borawake College Narayanrao Borawake Shrirampur, Dist.A'Nagar College, Shrirampur

# Mrs. Deepali M. Anpat

has completed the following course under:

# National webinar 03 in Marathi on "Assessment and Accreditation: A Revised Accreditation Framework" for Affiliated Colleges

The online course has helped participants to understand criteria, its metric, the logic of the metric and the way it is to be presented. It also made the role of IQAC clear in day to day functioning of the Higher Educational Institution.

## STUDY REQUIREMENT

5 days 4 hours per day

# LEARNING OUTCOMES:

- Better awareness and exact role of IQAC.
- Criterion wise inputs, importance of the metrics and its enhanced understanding.
- Focus on planning and implementation of quality aspects.
- Overall awareness about NAAC accreditation mechanism and its functioning.