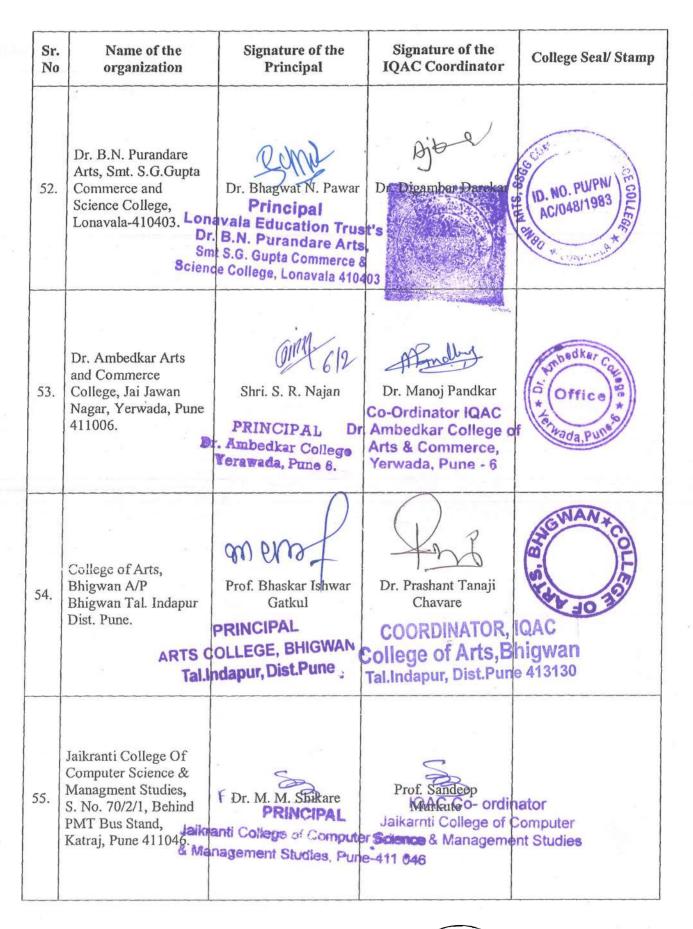

haphalkar College, Jejuri COORDINAT PRINCIPAL einal Quality Assurance Sharadchandraji Pawar College Shindhbaug, Jejuri, Tal. Purandar, Sharpdichandraji Pawar College, Jejuri Maharashtra - 412 308 (Indi adhas RSSP's Maharashtra CRBirajder College of Science and Commerce. Dr. Mrs. Charusheela Mrs. Shashikala Sunil 8c-ound 50. Baburao Sutar path, R Birajdar Jadhav (orpland Rambaug Colony, IQAC Co-Ordinator Paud Raod, Kothrud Principal Maharashtra College of Maharashtra College of Pune - 411038 Science & Commerce Science & Commerce Kothrud, Pune-411 038 Kothrud, Pune-411 038. R. B. Narayanrao Borawake College, Dr. K. H. Shinde 51. Shrirampur, Dist. Badadhe Ahmednagar 413709 Principal IOAC R.B.N.Borawake College Narayanrao Borawake Shrirampur, Dist.A'Nagar College, Shrirampur



Page 14 of 21





Page 15 of 21









Page 17 of 21

Signature of the Signature of the Name of the Sr. College Seal/ Stamp **IQAC** Coordinator organization **Principal** No MKSSS's K. B. Joshi Institute of hi Institu Information Mrs. Swati Nitin Mrs. Rupali Atul Saraf 64. Technology, Cummins Karvenagai Sayankar **Engineering College** Pune-52 · (O) PRINCIPAL Campus, Karvenagar, Joshi Institute of Information Technology Pune 411052 chelor of Computer Application (BCA College) Cummins College of Engineering Campus Karvenagar, Pune - 411 052 Arts. Comm (BCAC Balaji College of Arts, -Nege Commerce and Date Science, Aundh-Ravet Dr. G. Y. Shitole Dr. Jayshree Nambiar 65. Road, Tathawade, lielea . : du Pune 411 033. Co-ordinator PRINCIPAL Internal Quality Assurance Cell Arts, Commerce & Science Chandraroop