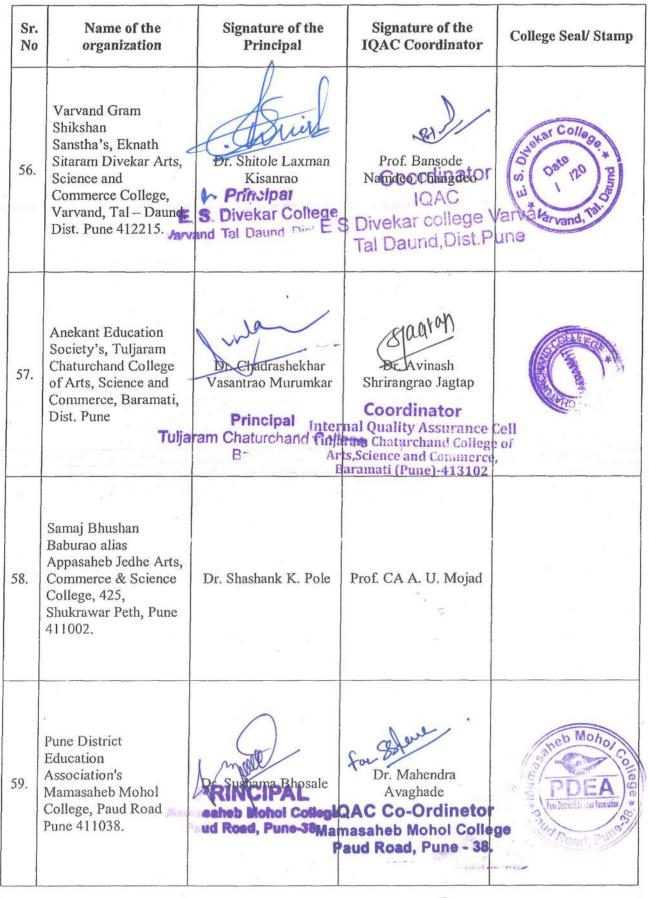

Jejuri COORDINAT PRINCIPAL einal Quality Assurance Sharadchandraji Pawar College Shindhbaug, Jejuri, Tal. Purandar, Sharpdichandraji Pawar College, Jejuri Maharashtra - 412 308 (Indi adhas RSSP's Maharashtra CRBirajder College of Science and Commerce. Dr. Mrs. Charusheela Mrs. Shashikala Sunil 8c-ound 50. Baburao Sutar path, R Birajdar Jadhav (orpland Rambaug Colony, IQAC Co-Ordinator Paud Raod, Kothrud Principal Maharashtra College of Maharashtra College of Pune - 411038 Science & Commerce Science & Commerce Kothrud, Pune-411 038 Kothrud, Pune-411 038. R. B. Narayanrao Borawake College, Dr. K. H. Shinde 51. Shrirampur, Dist. Badadhe Ahmednagar 413709 Principal IOAC R.B.N.Borawake College Narayanrao Borawake Shrirampur, Dist.A'Nagar College, Shrirampur



Page 14 of 21





Page 15 of 21









Page 17 of 21

Signature of the Signature of the Name of the Sr. College Seal/ Stamp **IQAC** Coordinator organization **Principal** No MKSSS's K. B. Joshi Institute of hi Institu Information Mrs. Swati Nitin Mrs. Rupali Atul Saraf 64. Technology, Cummins Karvenagai Sayankar **Engineering College** Pune-52 · (O) PRINCIPAL Campus, Karvenagar, Joshi Institute of Information Technology Pune 411052 chelor of Computer Application (BCA College) Cummins College of Engineering Campus Karvenagar, Pune - 411 052 Arts. Comm (BCAC Balaji College of Arts, -Nege Commerce and Date Science, Aundh-Ravet Dr. G. Y. Shitole Dr. Jayshree Nambiar 65. Road, Tathawade, lielea . : du Pune 411 033. Co-ordinator PRINCIPAL Internal Quality Assurance Cell Arts, Commerce & Science Chandraroop Dakale Jain Colleg