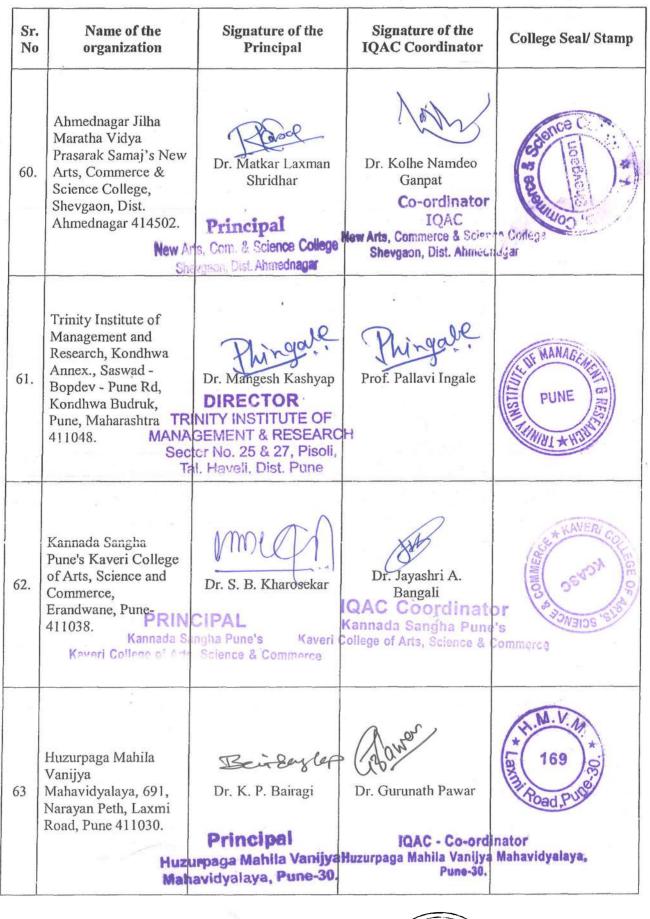

ri COORDINAT PRINCIPAL einal Quality Assurance Sharadchandraji Pawar College Shindhbaug, Jejuri, Tal. Purandar, Sharpdichandraji Pawar College, Jejuri Maharashtra - 412 308 (Indi adhas RSSP's Maharashtra CRBirajder College of Science and Commerce. Dr. Mrs. Charusheela Mrs. Shashikala Sunil 8c-ound 50. Baburao Sutar path, R Birajdar Jadhav (orpland Rambaug Colony, IQAC Co-Ordinator Paud Raod, Kothrud Principal Maharashtra College of Maharashtra College of Pune - 411038 Science & Commerce Science & Commerce Kothrud, Pune-411 038 Kothrud, Pune-411 038. R. B. Narayanrao Borawake College, Dr. K. H. Shinde 51. Shrirampur, Dist. Badadhe Ahmednagar 413709 Principal IOAC R.B.N.Borawake College Narayanrao Borawake Shrirampur, Dist.A'Nagar College, Shrirampur



Page 14 of 21





Page 15 of 21









Page 17 of 21

Signature of the Signature of the Name of the Sr. College Seal/ Stamp **IQAC** Coordinator organization **Principal** No MKSSS's K. B. Joshi Institute of hi Institu Information Mrs. Swati Nitin Mrs. Rupali Atul Saraf 64. Technology, Cummins Karvenagai Sayankar **Engineering College** Pune-52 · (O) PRINCIPAL Campus, Karvenagar, Joshi Institute of Information Technology Pune 411052 chelor of Computer Application (BCA College) Cummins College of Engineering Campus Karvenagar, Pune - 411 052 Arts. Comm (BCAC Balaji College of Arts, -Nege Commerce and Date Science, Aundh-Ravet Dr. G. Y. Shitole Dr. Jayshree Nambiar 65. Road, Tathawade, lielea . : du Pune 411 033. Co-ordinator PRINCIPAL Internal Quality Assurance Cell Arts, Commerce & Science Chandraroop Dakale Jain College of