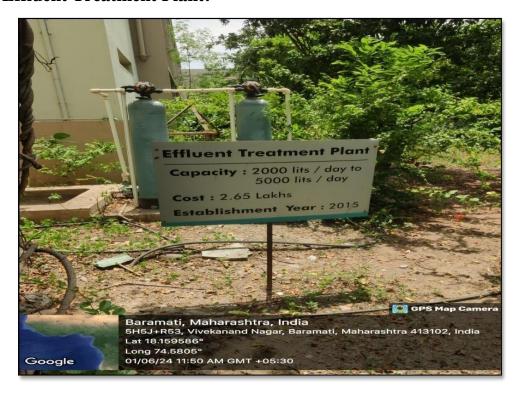

| Health center                        |
| A CONTRACTOR OF THE PARTY OF TH | 1                                    |



### A. Staff Room:

The Staff Room acts as a common room for faculty members of the College. Located on the Ground Floor of the Prerna Bhavan Building, adjacent to the Canteen, the Staff Room also hosts the meeting of the Staff Council Meetings.









### **B. Effluent Treatment Plant:**







### C. Career and Placement Cell:

Tuljaram Chaturchand College has a separate Career and placement cell. It arranges various programmes workshops and industry visits for training and guiding students for better opportunities in respect to their concerned subjects and disciplines. It has independent office in the premises of the college which is easily accessible to students.

The IQAC cell of the college consistently guide in planning of the activities to be organized by the cell. The advertisement of vacancies is displayed on notice boards of different corners through various media and modes. It is continuously updated in tune with the various opportunities at local and global platforms.

The placement cell has collaboration with different industries and organizations in the vicini