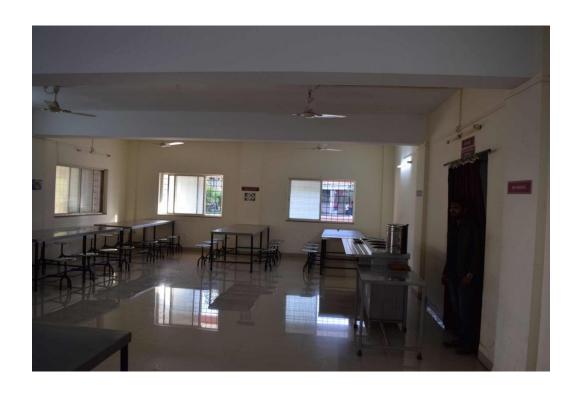

### L. Hostels and mess:

The College has an in-campus Girls hostel within its campus to accommodate female students, also a Boys hostel to accommodate male students and a working women hostel in the campus. The details is as follows:

#### **Hostel Facilities Provided:**

- Clean And Fresh Rooms
- Excellent Mess / Dining Hall
- Solar Hot Water System
- Hostel Is Under C.C.T.V. Surveillance
- Biometric For Hostel Students
- Doctor & Primary Medical Treatment
- Water Purifier Filter System
- T.V. Hall,
- Jim Hall
- Amphitheatre Stage
- Parking Area
- 24 Hrs. Private Security