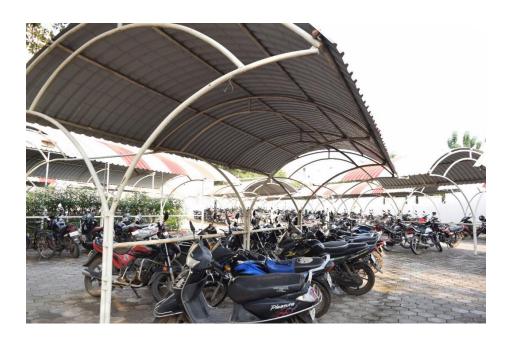

### G. Parking Slot & Wide road with footpath:-

The College has a separate parking lot in the campus near its Main Gate for students and staff.

**Two Wheeler Parking** 