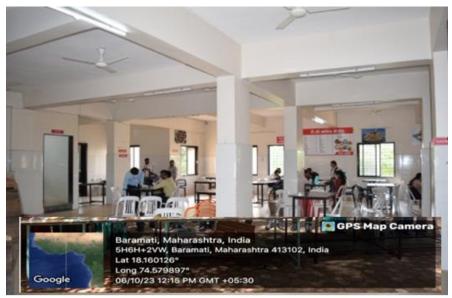

### H. Canteen Facility:

The College operates a canteen having a seating capacity of hundred people. The College Canteen is a popular meeting place for students and faculty serving a variety of dishes at moderate prices. The ambience of the College canteen reflects the youthfulness of its visitors with its elegant tables, cozy chairs and colorful graffiti.