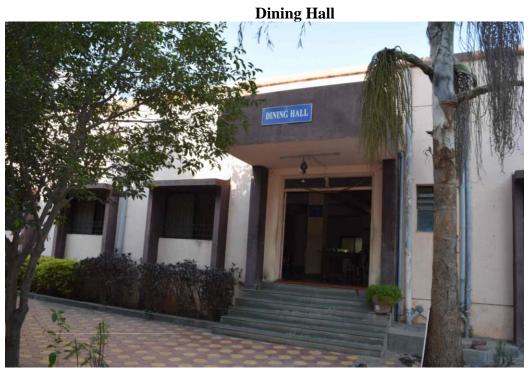

### L. Hostels and mess:

The College has an in-campus Girls hostel within its campus to accommodate female students, also a Boys hostel to accommodate male students and a working women hostel in the campus. The details is as follows:

#### **Hostel Facilities Provided:**

- Clean And Fresh Rooms
- Excellent Mess / Dining Hall
- Solar Hot Water System
- Hostel Is Under C.C.T.V. Surveillance
- Biometric For Hostel Students
- Doctor & Primary Medical Treatment
- Water Purifier Filter System
- T.V. Hall,
- Jim Hall
- Amphitheatre Stage
- Parking Area
- 24 Hrs. Private Security