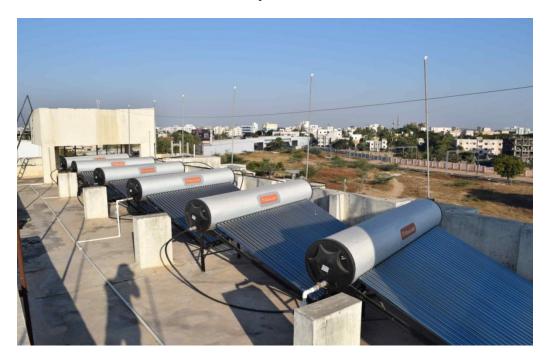

y   |
|---------|--------------------------|---------------|------------|
| 1       | Girls Hostel (Old & New) | 3561.04       | 900 - 1000 |
| 2       | Working Women's Hostel   | 422.97        | 30         |
| 3       | Boys Hostel              | 3760.00       | 300        |

#### **Hostel Facilities Provided:**

- Clean And Fresh Rooms
- Excellent Mess / Dining Hall
- Solar Hot Water System
- Hostel Is Under C.C.T.V. Surveillance
- Biometric For Hostel Students
- Doctor & Primary Medical Treatment
- Water Purifier Filter System
- T.V. Hall,
- Jim Hall
- Amphitheatre Stage
- Parking Area
- 24 Hrs. Private Security



# **Girls Hostel**







## **Boys Hostel**









**Primary Medical Facility at Hostel** 





# **Gym at Hostel**



T.V. Hall at Hostel





# Solar System at Hostel



## M. Health center:





Principal
Tuljaram Chaturchand College
Baramati