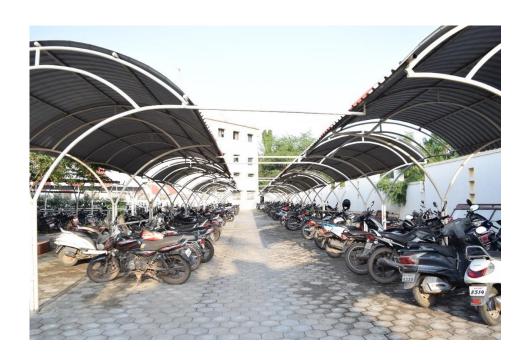

### G. Parking Slot & Wide road with footpath:-

The College has a separate parking lot in the campus near its Main Gate for students and staff.

**Two Wheeler Parking** 