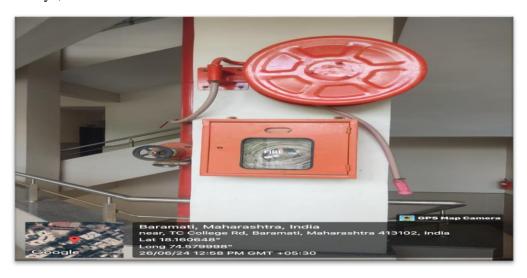

### K. Fire extinguisher:

Fire extinguishers are kept in various locations such as Prerna Bhavan and Vocational Centre on campus, including wall-mounted brackets, on fire extinguisher trolleys, and inside cabinets.