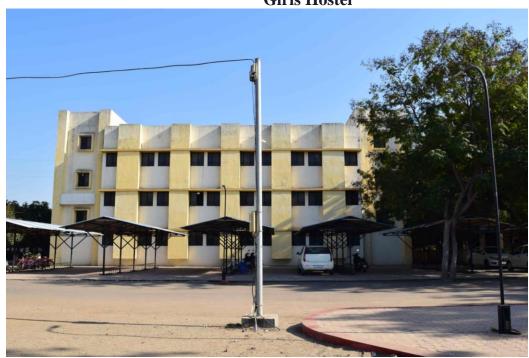

### L. Hostels and mess:

The College has an in-campus Girls hostel within its campus to accommodate female students, also a Boys hostel to accommodate male students and a working women hostel in the campus. The details is as follows:

| Sr. No. | Building                 | Area(sq.mtr.) | Capacity   |
|---------|--------------------------|---------------|------------|
| 1       | Girls Hostel (Old & New) | 3561.04       | 900 - 1000 |
| 2       | Working Women's Hostel   | 422.97        | 30         |
| 3       | Boys Hostel              | 3760.00       | 300        |

# **Girls Hostel**