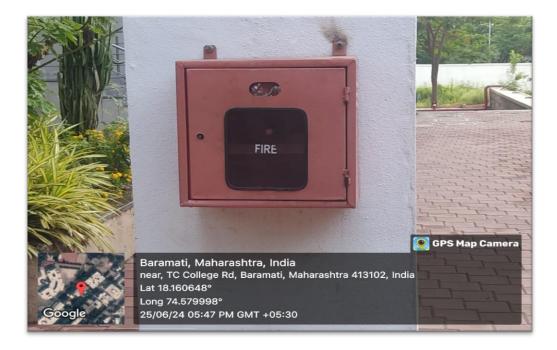

### K. Fire extinguisher:

Fire extinguishers are kept in various locations such as Prerna Bhavan and Vocational Centre on campus, including wall-mounted brackets, on fire extinguisher trolleys, and inside cabinets.