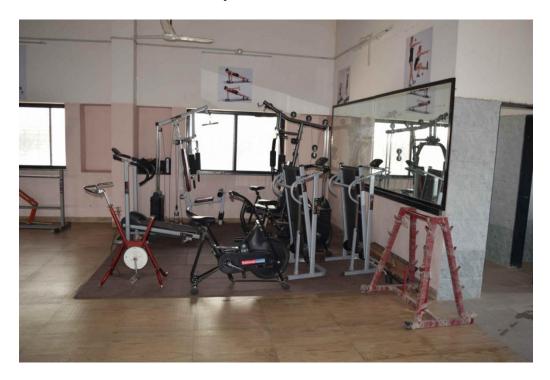

| Building                 | Area(sq.mtr.) | Capacity   |
|---------|--------------------------|---------------|------------|
| 1       | Girls Hostel (Old & New) | 3561.04       | 900 - 1000 |
| 2       | Working Women's Hostel   | 422.97        | 30         |
| 3       | Boys Hostel              | 3760.00       | 300        |

#### **Hostel Facilities Provided:**

- Clean And Fresh Rooms
- Excellent Mess / Dining Hall
- Solar Hot Water System
- Hostel Is Under C.C.T.V. Surveillance
- Biometric For Hostel Students
- Doctor & Primary Medical Treatment
- Water Purifier Filter System
- T.V. Hall,
- Jim Hall
- Amphitheatre Stage
- Parking Area
- 24 Hrs. Private Security



# **Girls Hostel**







## **Boys Hostel**









**Primary Medical Facility at Hostel** 





# **Gym at Hostel**



T.V. Hall at Hostel





# Solar System at Hostel



## M. Health center:





Principal
Tuljaram Chaturchand College
Baramati