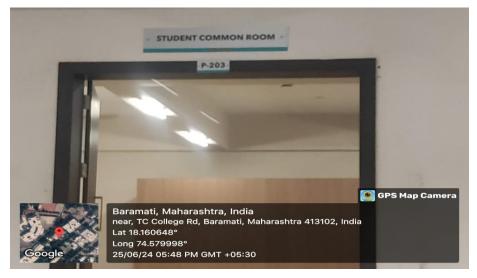

### I. Students' Common rooms:

The Student Common Room is located in Prerna Bhavan of the ground floor separated for boys and girls in the main campus building. Ladies common room, Boys' common room and recreational halls in hostels are used for recreational purposes following permission from the principal.