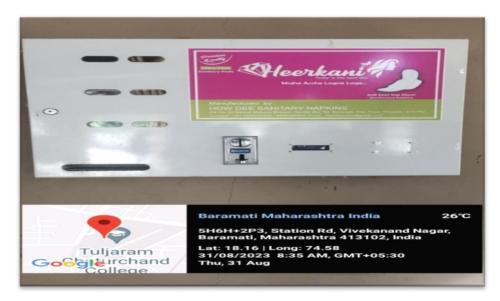

footpath







### H. Canteen Facility:

The College operates a canteen having a seating capacity of hundred people. The College Canteen is a popular meeting place for students and faculty serving a variety of dishes at moderate prices. The ambience of the College canteen reflects the youthfulness of its visitors with its elegant tables, cozy chairs and colorful graffiti.







Website Link: <a href="https://www.tccollege.org/canteen/">https://www.tccollege.org/canteen/</a>

### I. Students' Common rooms:

The Student Common Room is located in Prerna Bhavan of the ground floor separated for boys and girls in the main campus building. Ladies common room, Boys' common room and recreational halls in hostels are used for recreational purposes following permission from the principal.









Sanitary Napkin Machine in Girls Rest Room



# J. Water purifiers, Dustbins: Water purifier system in the campus













Dustbins in the campus



### K. Fire extinguisher:

Fire extinguishers are kept in various locations such as Prerna Bhavan and Vocational Centre on campus, including wall-mounted brackets, on fire extinguisher trolleys, and inside cabinets.







### L. Hostels and mess:

The College has an in-campus Girls hostel within its campus to accommodate female students, also a Boys hostel to accommodate male students and a working women hostel in the campus. The details is as follows:

| Sr. No. | Building                 | Area(sq.mtr.) | Capacity   |
|---------|--------------------------|---------------|------------|
| 1       | Girls Hostel (Old & New) | 3561.04