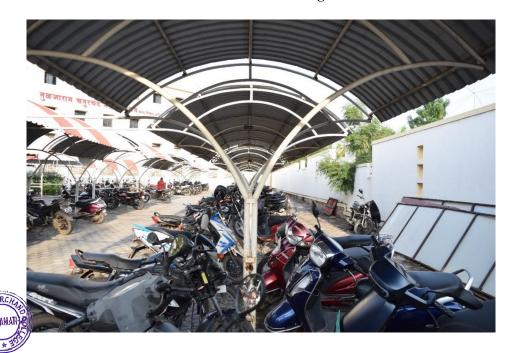

### G. Parking Slot & Wide road with footpath:-

The College has a separate parking lot in the campus near its Main Gate for students and staff.

**Two Wheeler Parking** 