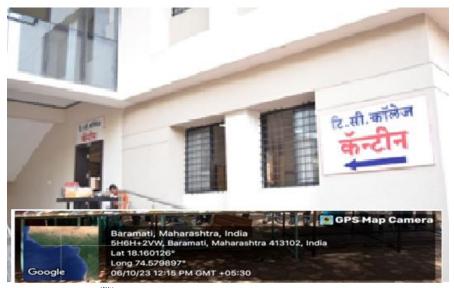

### H. Canteen Facility:

The College operates a canteen having a seating capacity of hundred people. The College Canteen is a popular meeting place for students and faculty serving a variety of dishes at moderate prices. The ambience of the College canteen reflects the youthfulness of its visitors with its elegant tables, cozy chairs and colorful graffiti.

Website Link: <a href="https://www.tccollege.org/canteen/">https://www.tccollege.org/canteen/</a>