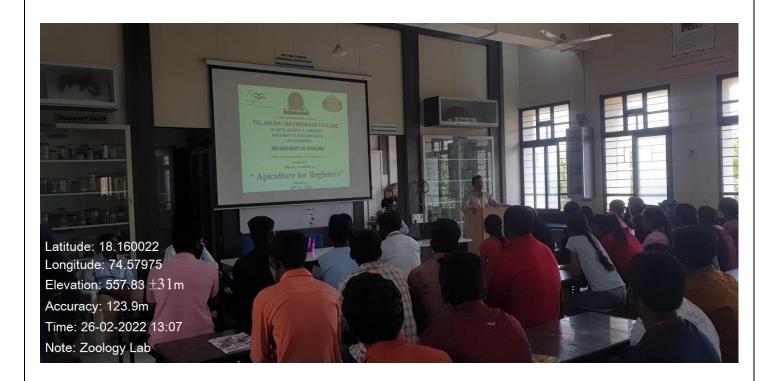

Subject: Report of One-Day Workshop on "Apiculture for Beginners".

Respected Sir,

With your permission and guidance, Department of Zoology in association with Entrepreneurship Development Cell had organized One-Day Workshop on "Apiculture for Beginners" on 26<sup>th</sup> Feb. 2022. The said workshop had been conducted in Dr. Hargobind Khorana Laboratory of the department.

Mr. Bipin Jagtap, Deputy CEO, Maharastra Khadi & Village Industries Board, Government of Maharashtra, Mumbai, Mr Alpesh Wagh and Mr. Prashant Gawade both from KVK, Baramati were the resource persons. Total number of participants was 78.

The inaugural function of the workshop had been started at 10.45 am. The function was chaired by Prof. S.P.Chordiya, Head Department of Zoology. After the inaugural function, First session of workshop was started at 11.00 am. Second session was started after lunch break and it was concluded at 5.00 pm.