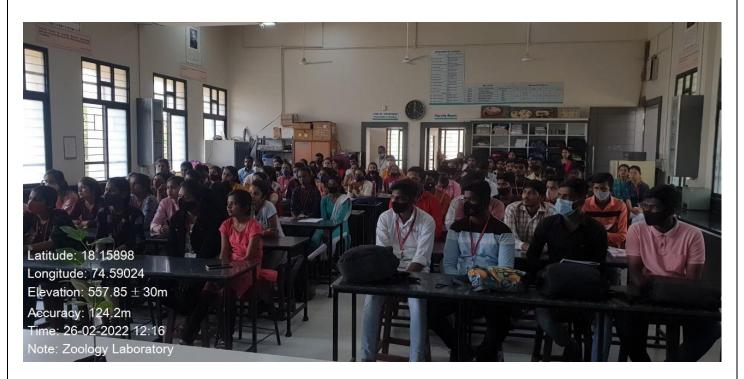

Subject: Report of One-Day Workshop on "Apiculture for Beginners".

Respected Sir,

With your permission and guidance, Department of Zoology in association with Entrepreneurship Development Cell had organized One-Day Workshop on "Apiculture for Beginners" on 26<sup>th</sup> Feb. 2022. The said workshop had been conducted in Dr. Hargobind Khorana Laboratory of the department.

Mr. Bipin Jagtap, Deputy CEO, Maharastra Khadi & Village Industries Board, Government of Maharashtra, Mumbai, Mr Alpesh Wagh and Mr. Prashant Gawade both from KVK, Baramati were the resource persons. Total number of participants was 78.

The inaugural function of the workshop had been started at 10.45 am. The function was chaired by Prof. S.P.Chordiya, Head Department of Zoology. After the inaugural function, First session of workshop was started at 11.00 am. Second session was started after lunch break and it was concluded at 5.00 pm.