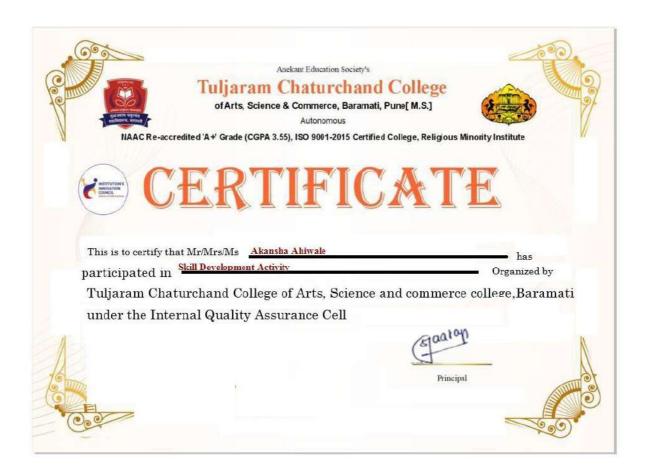

## Tuljaram Chaturchand college of Arts, Science & Commerce, Saramati (Autonomous)

E-Waste Awarness & Collection Drive

| Sr.No. | Name of Gu            | Date: 23/01/20 | 24           |                          |
|--------|-----------------------|----------------|--------------|--------------------------|
| 1.     | Name of Student       | Class          | Mobile       | E-Waste Details          |
|        | Akansha Ahiwale       | S.Y. B. CS     | 72 7649 1613 | Headphones.              |
| 3.     | Rohit Shinde          | F.Y. R. M.     | 9834202096   | Headphones               |
|        | Pr. Ashok Kalenge     | Vice Principal | 9220480080   | Imptop, Mobiles-2        |
| 4.     | Duniya Khan           | Ty B. Com      | 779895 6217  | Powerbank                |
| 5.     | Sabiyo shetch Shaikh  | T. Y. B. Com   | 8007622766   | Phone                    |
| G. ·   | Sahil Bankar          | S. J. RM       | 77095741030  | Broad band               |
| 7.     | Anuj Inamdar          | S.Y. PM        | 8888698781   | Cabel                    |
| 8.     | Kalyani Londe         | 77 BSC '       | 8805485584   | flood Light.             |
| 9.     | Tanmay Gaikwad        | 1.4.8CA        | 7821827630   | Headphones.              |
| 10.    | Kolyani Kale          | Bol.           | 9604550936   | Headprones - (1)         |
| 11.    | Mayur Jadhov          | T. Y. R.M.     | 7972246566   | wire.                    |
| 12     | WASmita Amor Bhagat   | Professor      | 9284087625   | mobile, Laptopibatteri.  |
| 13     | · Amol M. Bhagat      |                | 9403130758   | Massage (Flector)        |
| 14     | Abhijeet A. Bhagat    |                | 9960449879   | chargers, cps, charger   |
| 15     | Amol D. Khedekar      |                | 9860419145   | Powerbank, headphones    |
| 16     | M2 Gandle Rankiran R  | ASST-POOF      | 9420172149   | Blendez/chargez/         |
| 17     | Marrigandlu Anw. R    | student        | 8788146713   | mouse/ Hand Blender      |
| 18     | Ms. Gandlu AdiH. R    | -4-            | -4-          | Power Bank mobile        |
| 19     | MYS. Gandli Swazupa R |                | -4-          | nvos-moloire.            |
| 20     | . Mayur Bondsure      | T.Y. R.M       | 7647430027   | Changer. STURCHAN        |
| 21.    | Bhumi Toware          | 11 SC-A        | 9881020341   | Chorger. SARAMAR)        |
| 22     | Diya Uswal            | 11 SC A.       | 8149244950   | 10 × 300                 |
| 23.    | Tonushka Sunyawanshi  | 1150 A.        | 9960871492   |                          |
| 24.    | Proful Jodhov         | F.Y. R.M       | 9359769169   | Mobile, charger. Battery |