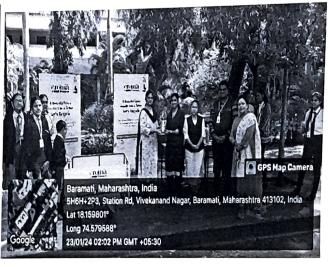

### सूचना

सर्वांना सूचित करण्यात येते की, आपल्या महाविद्यालयात रिटेल मॅनेजमेंट आणि टाटा क्रोमा यांच्या संयुक्त विद्यमाने ई-वेस्ट (Electronic Waste) संकलन दिनांक 23 जानेवारी, २०२४ रोजी सकाळी ११.०० ते दुपारी ०२.३० जिवराज हॉल समोर केले जाणार आहे. तरीही ज्यांच्याकडे ई-वेस्ट मटेरीअल जसे कि खराब मोबाईल, चार्जर, हेड फोन, कि-बोर्ड यासारख्या वस्तू जमा कराव्यात व त्यांना टाटा क्रोमा यांच्याकडून ५००/- सवलतीचे कुपन देण्यात येणार आहे. तरीही सर्वांनी ई-वेस्ट जमा करून पर्यावरणाचा होणारा ऱ्हास टाळण्यास मदत करूयात.