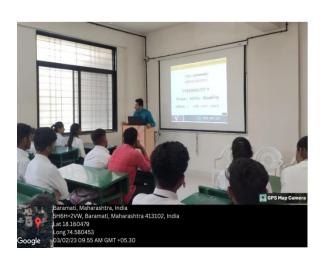

# Personality Development Programme

Date: Friday, 03 February, 2023

Time: 08.15 am onwards

Mr. Mahesh Patange

\*Venue\*
Class No 39, Vocational Centre