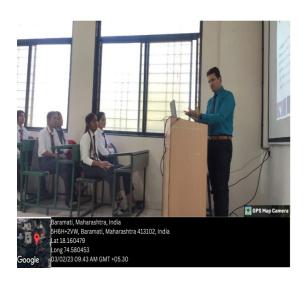

# Personality Development Programme

Date: Friday, 03 February, 2023

Time: 08.15 am onwards

Mr. Mahesh Patange

\*Venue\*
Class No 39, Vocational Centre