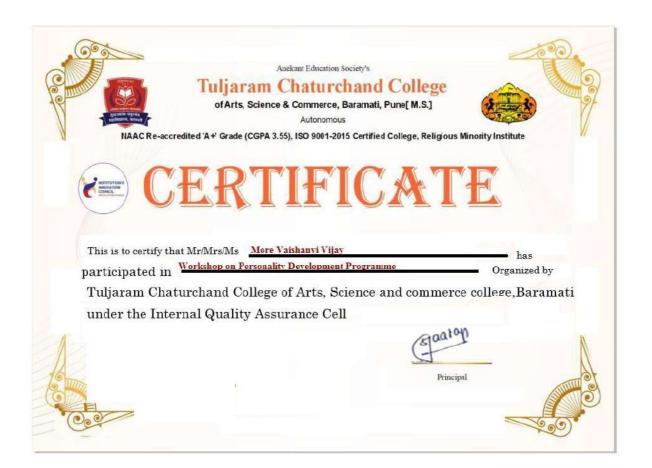

# Personality Development Programme

Date: Friday, 03 February, 2023

Time: 08.15 am onwards

Mr. Mahesh Patange

\*Venue\*
Class No 39, Vocational Centre