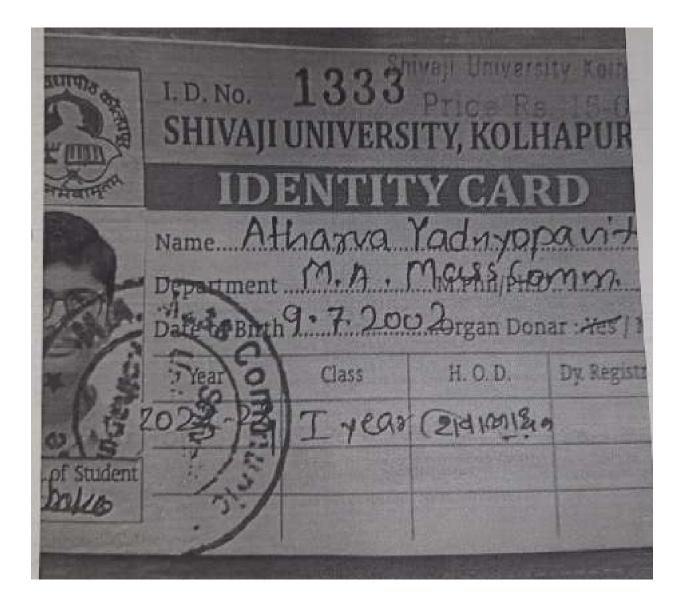

Department of Media Studies

| Sr.<br>No | Student Name                   | Placement/Prog<br>ression to HE | Name of the Employer/ HE<br>Institution | Pay Package/ Program |
|-----------|--------------------------------|---------------------------------|-----------------------------------------|----------------------|
| 7.        | Yadnyopavit Atharva<br>Upendra | Progress to<br>Higher Education | (MJMC) SPPU Pune,                       |                      |