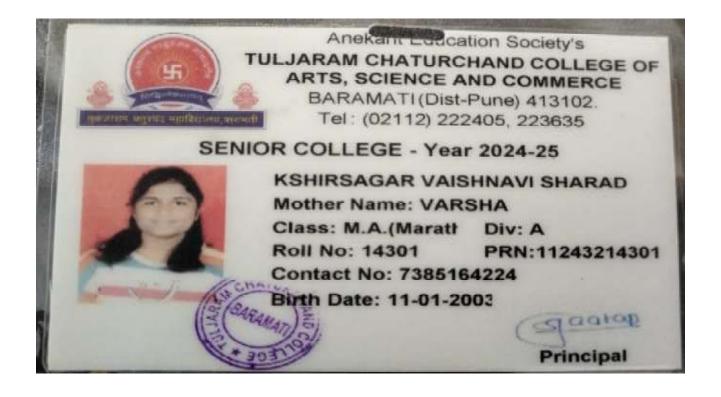

Department of Media Studies

| Sr. No | Student Name                   | Placement/Prog<br>ression to HE | Name of the Employer/ HE<br>Institution    | Pay Package/ Program |
|--------|--------------------------------|---------------------------------|--------------------------------------------|----------------------|
| 10.    | Kshirsagar Vaishnavi<br>Sharad | Progress to<br>Higher Education | (MA) Tuljaram Chaturchand Clg,<br>Baramati | -                    |