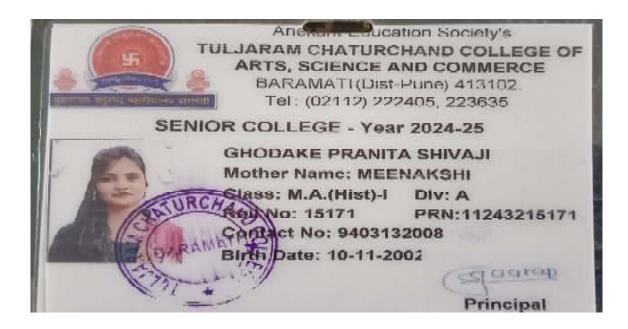

Department of Media Studies

| Sr.<br>No | Student Name            | Placement/Prog<br>ression to HE | Name of the Employer/ HE<br>Institution    | Pay Package/ Program |
|-----------|-------------------------|---------------------------------|--------------------------------------------|----------------------|
| 8         | Ghodake Pranita Shivaji | Progress to<br>Higher Education | (MA) Tuljaram Chaturchand Clg,<br>Baramati | -                    |

Department of Media Studies

| Sr. No | Student Name                   | Placement/Prog<br>ression to HE | Name of the Employer/ HE<br>Institution    | Pay Package/ Program |
|--------|--------------------------------|---------------------------------|--------------------------------------------|----------------------|
| 10.    | Kshirsagar Vaishnavi<br>Sharad | Progress to<br>Higher Education | (MA) Tuljaram Chaturchand Clg,<br>Baramati | -                    |