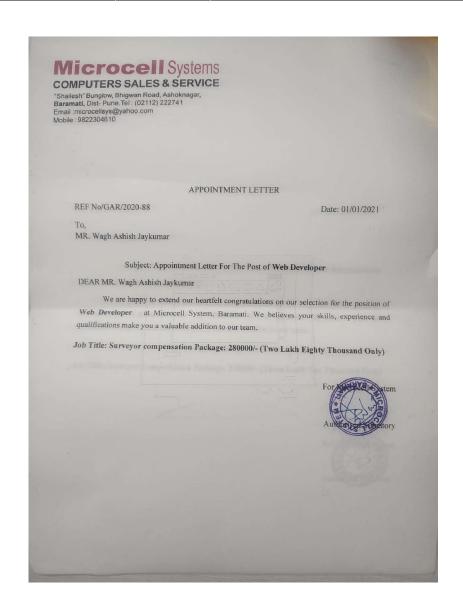

| Sr.<br>No | Student Name         | Placement/P<br>rogression<br>to HE | Name of the Employer/ HE Institution       | Pay Package/ Program |
|-----------|----------------------|------------------------------------|--------------------------------------------|----------------------|
| 11.       | WAGH ASHISH JAYKUMAR | Placement                          | Microcell System Computer & Sales Services | 2,80,000             |