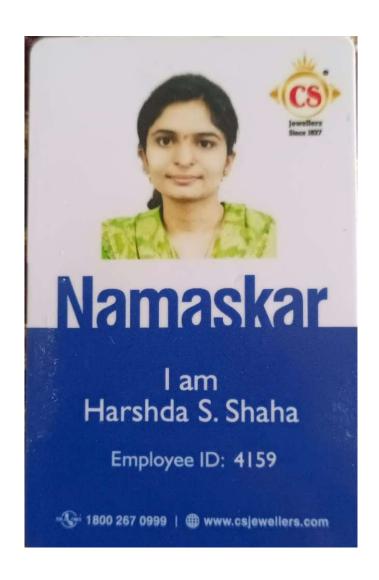

| Sr.<br>No | Student Name          | Placement/P<br>rogression<br>to HE | Name of the Employer/ HE Institution | Pay Package/ Program |
|-----------|-----------------------|------------------------------------|--------------------------------------|----------------------|
| 6.        | SHAHA HARSHADA SANJAY | Placement                          | CS Jwellors JOB                      | 4,50000              |