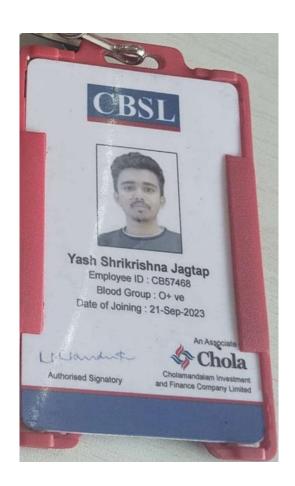

| Sr.<br>No | Student Name            | Placement/P<br>rogression<br>to HE | Name of the Employer/ HE Institution  | Pay Package/ Program |
|-----------|-------------------------|------------------------------------|---------------------------------------|----------------------|
| 5         | JAGTAP YASH SHRIKRISHNA | Placement                          | CBSL(CHOLA) Finance<br>Company, Akluj | 3,00000              |