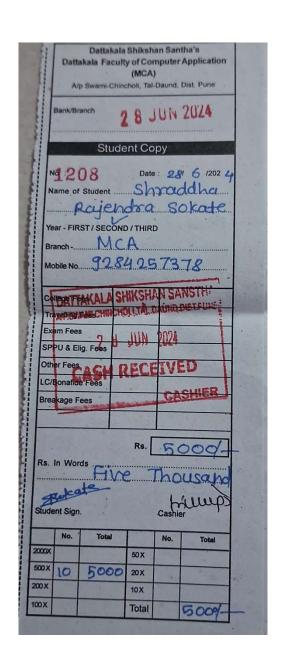

| Sr.<br>No | Student Name             | Placement/P<br>rogression<br>to HE | Name of the Employer/ HE Institution | Pay Package/ Program |
|-----------|--------------------------|------------------------------------|--------------------------------------|----------------------|
| 16.       | SOKATE SHRADDHA RAJENDRA | Progression                        | MCA                                  | -                    |