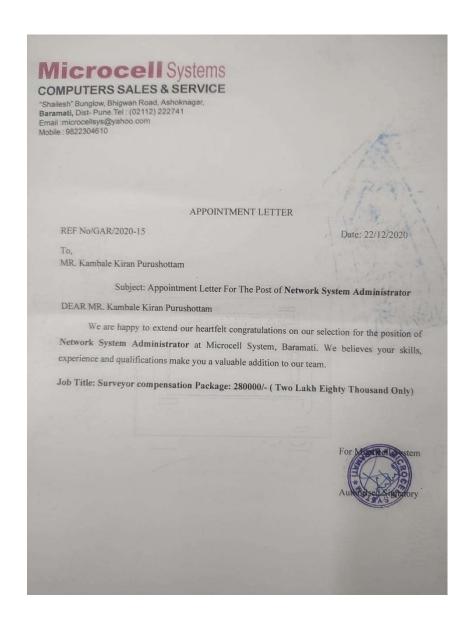

Note: Joining Report must be by mail in word / excel format only

CCO/HR/Fmt/01

| Sr.<br>No | Student Name              | Placement/P<br>rogression<br>to HE | Name of the Employer/ HE Institution       | Pay Package/ Program |
|-----------|---------------------------|------------------------------------|--------------------------------------------|----------------------|
| 10.       | KAMBALE KIRAN PURUSHOTTAM | Placement                          | Microcell System Computer & Sales Services | 2,80,000             |