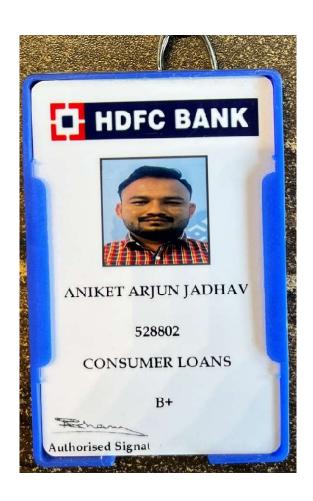

| Sr.<br>No | Student Name        | Placement/P<br>rogression<br>to HE | Name of the Employer/ HE Institution | Pay Package/ Program |
|-----------|---------------------|------------------------------------|--------------------------------------|----------------------|
| 7.        | JADHAV ANIKET ARJUN | Placement                          | HDFC Bank                            | 3,50000              |