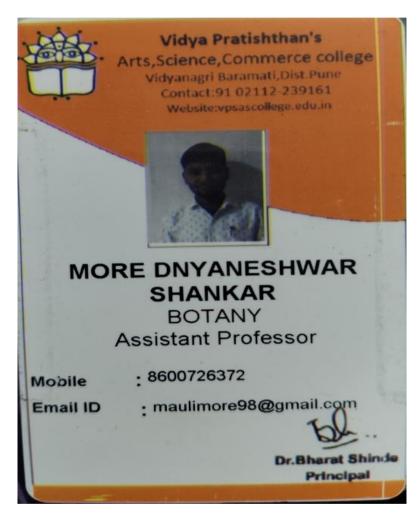

| Sr.<br>No. | Name of Student             | Placement Details/Progression to HE | Name of Employers/<br>HE Institutions      | Pay Package/<br>Program |
|------------|-----------------------------|-------------------------------------|--------------------------------------------|-------------------------|
| 19         | More Dnyaneshwar<br>Shankar | Placement                           | Assistant Professor V. P. College Baramati | 2,20,000/-              |