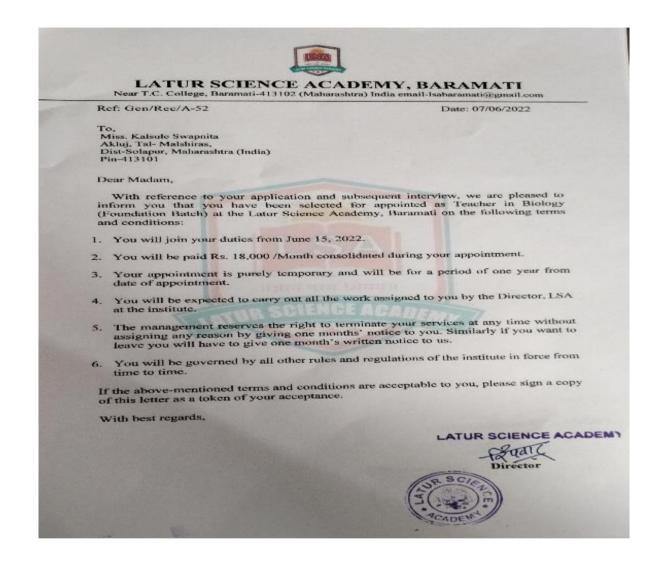

## LATUR SCIENCE ACADEMY, BARAMATI Near T.C. College, Baramati-413102 (Maharashtra) India email-Isabaramati@gmail.com

Ref: Gen/Rec/A-50

Date: 07/06/2022

Το, Miss, Jain Vaishali Jinendra Baramati, Dist-Pune, Maharashtra (India) Pin-413102

Dear Madam,

With reference to your application and subsequent interview, we are pleased to inform you that you have been selected for appointed as Teacher in Biology at the Latur Science Academy, Baramati on the following terms and conditions:

- You will join your duties from June 15, 2022.
- You will be paid Rs. 18,000 /Month consolidated during your appointment. 2.
- Your appointment is purely temporary and will be for a period of one year from date of appointment.
- You will be expected to carry out all the work assigned to you by the Director, LSA at the institute.
- The management reserves the right to terminate your services at any time without assigning any reason by giving one months' notice to you. Similarly if you want to leave you will have to give one month's written notice to us.
- You will be governed by all other rules and regulations of the institute in force from time to time.

If the above-mentioned terms and conditions are acceptable to you, please sign a copy of this letter as a token of your acceptance.

With best regards,

LATUR SCIENCE ACADEMY

| Sr.<br>No. | Name of Student   | Placement Details/Progression to HE | Name of Employers/<br>HE Institutions        | Pay Package/<br>Program |
|------------|-------------------|-------------------------------------|----------------------------------------------|-------------------------|
| 7          | Jana PoojaSurajit | Placement                           | Latur science academy<br>Baramati 7020229309 | 1,80,000/-              |