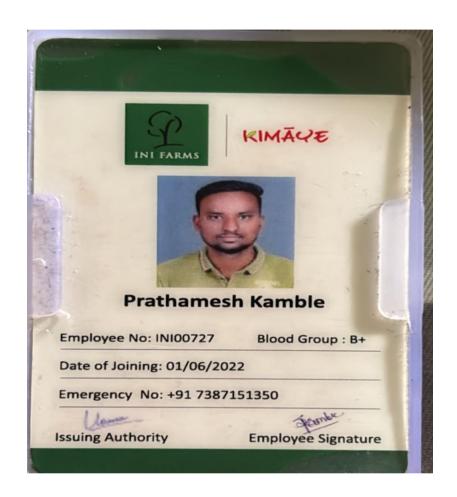

| Sr. | Name of Student             | Placement                 | Name of Employers/ | Pay Package/ |
|-----|-----------------------------|---------------------------|--------------------|--------------|
| No. |                             | Details/Progression to HE | HE Institutions    | Program      |
| 9   | Kamble Prathamesh<br>Sanjay | Placement                 | INI farms Kurkumbh | 1,80,000/-   |