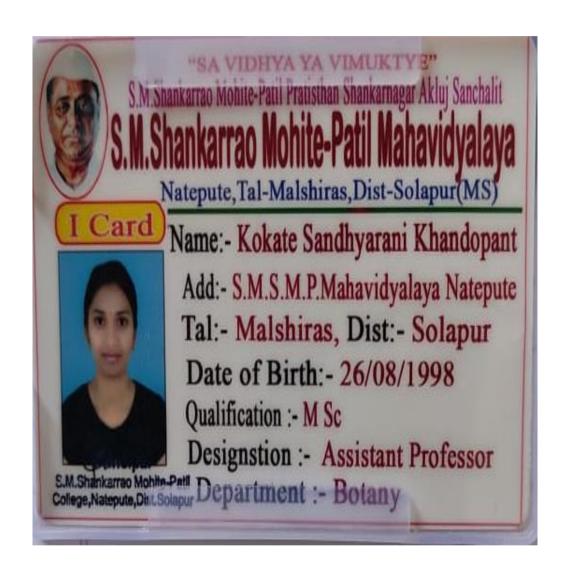

| Sr.<br>No. | Name of Student                 | Placement Details/Progression to HE | Name of Employers/ HE<br>Institutions             | Pay Package/<br>Program |
|------------|---------------------------------|-------------------------------------|---------------------------------------------------|-------------------------|
| 10         | Kokate<br>SandhyaraniKhandopant | Placement                           | SahakarmaharshiShankravMohite<br>College Natepute | 2,50,000/-              |