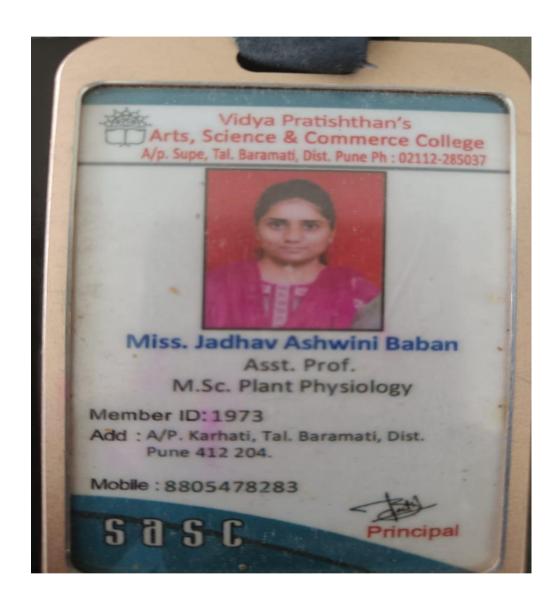

| Sr. | Name of Student    | Placement                 | Name of Employers/              | Pay Package/ |
|-----|--------------------|---------------------------|---------------------------------|--------------|
| No. |                    | Details/Progression to HE | HE Institutions                 | Program      |
| 5   | JadhavAshwiniBaban | Placement                 | V. P. College Supe 02112285037. | 1,80,000/-   |