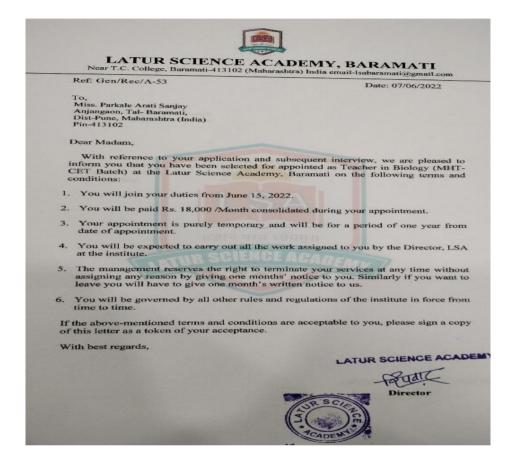

| Sr.<br>No. | Name of Student     | Placement Details/Progression to HE | Name of Employers/<br>HE Institutions        | Pay Package/<br>Program |
|------------|---------------------|-------------------------------------|----------------------------------------------|-------------------------|
| 11         | ParkaleArati Sanjay | Placement                           | Latur science academy<br>Baramati 7020229309 | 1,80,000/-              |