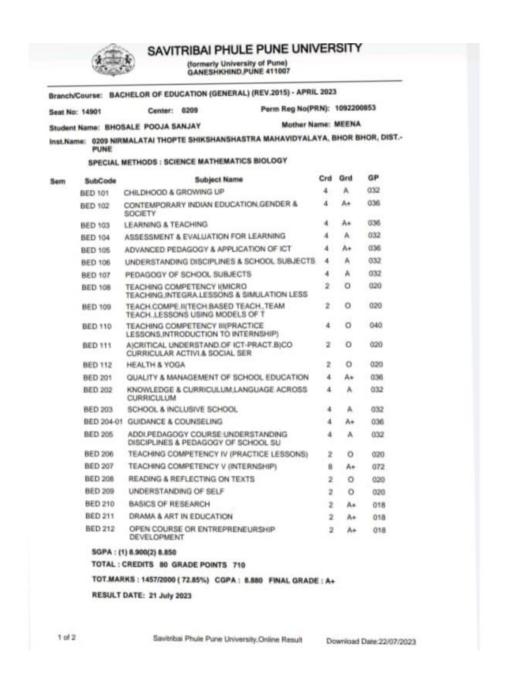

| Sr.<br>No. | Name of Student     | Placement<br>Details/Progression to HE | Name of Employers/<br>HE Institutions | Pay Package/<br>Program |
|------------|---------------------|----------------------------------------|---------------------------------------|-------------------------|
| 21         | BhosalePooja Sanjay | Progression                            | B. Ed.                                | B. Ed.                  |