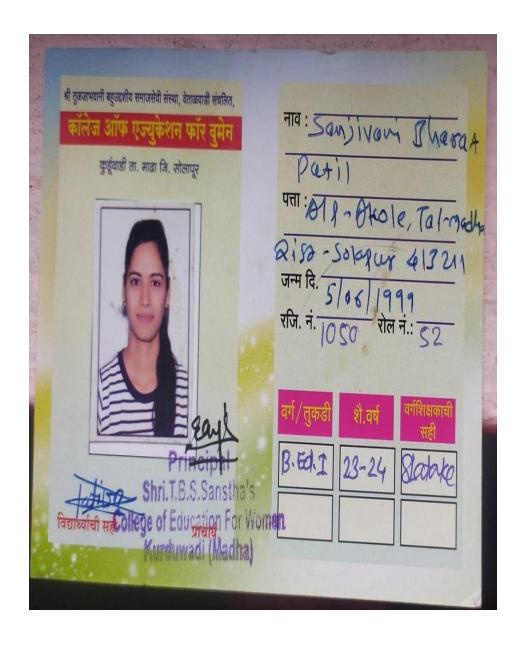

| Sr. No. | Name of Student       | Placement Details/Progression to HE | Name of Employers/<br>HE Institutions | Pay<br>Package/<br>Program |
|---------|-----------------------|-------------------------------------|---------------------------------------|----------------------------|
| 19      | PatilSanjivani Bharat | Progression                         | BE.d                                  | BE.d                       |

| 12. | Yewale Uma Chandrakant     | Placement   | Shri. NarsinghHighschoolDhom, Tal: Wai.                      | 48,000/-          |
|-----|----------------------------|-------------|--------------------------------------------------------------|-------------------|
| 13. | BhosaleSnehalDhondiram     | Placement   | Balasaheb Desai College, Patan.                              | 1,44,000/-        |
| 14. | JadhavVinayakHari          | Placement   | Assistant Professor KBP<br>College Pandharpur,<br>9850115616 | 1,60,000/-        |
| 15. | Parade KajalShahaji        | Placement   | New English School,<br>Adhegaon, Tal:Madha                   | 48,000/-          |
| 16. | KarveNamrata Anil          | Placement   | Kirtankar                                                    | 300000/-          |
| 17. | BhiseAkshayAnkush          | Placement   | Construction                                                 | 450000/-          |
| 18. | SuryawanshiNishaBalu       | Progression | Ph.D                                                         | Ph.D              |
| 19. | PatilSanjivani Bharat      | Progression | BE.d                                                         | BE.d              |
| 20. | DhumalVishwajeetPrashant   | Progression | MPSC                                                         | MPSC              |
| 21. | YadavVaishnavi Sunil       | Progression | Banking                                                      | Banking           |
| 22. | Metkari Jayashri Fulchand  | Placement   | BioEra                                                       | 250000            |
| 23. | JagtapApurva Sanjay        | Placement   | BioEra                                                       | 260000            |
| 24. | Khomane Pratiksha Indrasen | Placement   | BioEra                                                       | 260000            |
| 25. | Wagh Rutuja Sadashiv       | Placement   | BioEra                                                       | 260000            |
| 26. | Bhilare Trupti Rajendra    | Placement   | BioEra                                                       | 260000            |
| 27. | Jagtap Aparna Dattatrya    | Placement   | BioEra                                                       | 260000            |
| 28. | More Triveni Dattatray     | Placement   | BioEra                                                       | 260000            |
| 29. | Gadhave Prajakta Balu      | Placement   | BioEra                                                       | 250000            |
| 30. | Hivarkar Komal Subhash     | Placement   | BioEra                                                       | 210000            |
| 31. | Chavare Sanika Baliram     | Placement   | BioEra                                                       | 250000            |
| 32. | Ekatpure Amruta Gorakh     | Placement   | BioEra                                                       | 250000            |
| 33. | PandhareDattatrayaArjun    | Progression | SET/ NET Study                                               | SET/ NET<br>Study |
| 34. | JadhavSujeetPrakash        | Progression | MPSC                                                         | MPSC              |
| 35. | KolekarAnuradha Kailas     | Progression | UPSC                                                         | UPSC              |