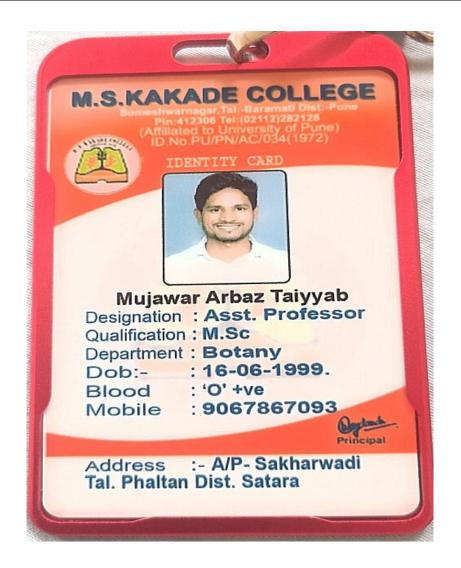

| Sr. No. | Name of Student     | Placement Details/Progression to HE | Name of Employers/<br>HE Institutions              | Pay<br>Package/<br>Program |
|---------|---------------------|-------------------------------------|----------------------------------------------------|----------------------------|
| 8       | MujawarArbazTaiyyab | Placement                           | M.S. Kakade College ,<br>Someshwar,<br>02112283047 | 1,08,000/-                 |