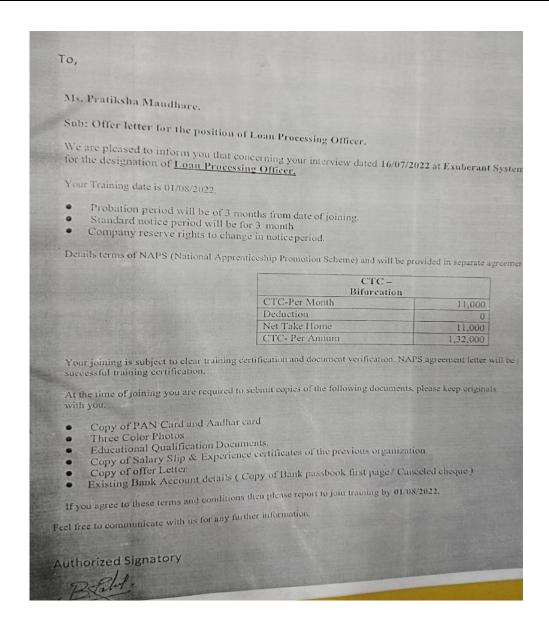

| Sr. No. | Name of Student         | Placement Details/Progression to HE | Name of Employers/<br>HE Institutions | Pay<br>Package/<br>Program |
|---------|-------------------------|-------------------------------------|---------------------------------------|----------------------------|
| 1.      | MandharePratiksha Sunil | Placement                           | Loan Processing officer Pune          | 300000                     |