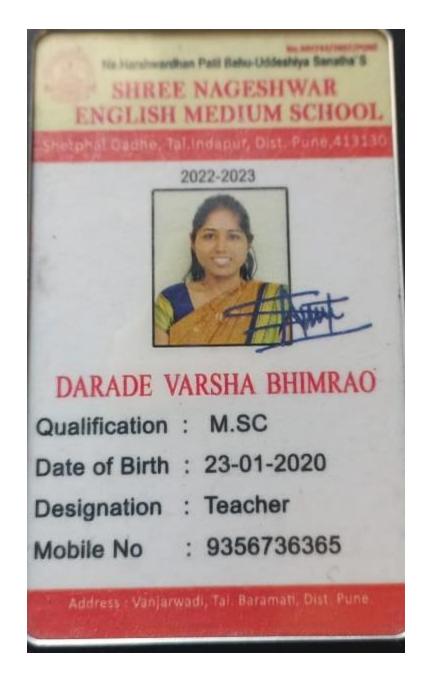

Date of Registration : 9/5/2024 5:25:21 PM City : Phaltan

| Sr. No. | Name of Student     | Placement Details/Progression to HE | Name of Employers/<br>HE Institutions       | Pay<br>Package/<br>Program |
|---------|---------------------|-------------------------------------|---------------------------------------------|----------------------------|
| 7       | DaradeVarshaBhimrao | Placement                           | Shree Nageshwar<br>English Medium<br>School | 60,000/-                   |