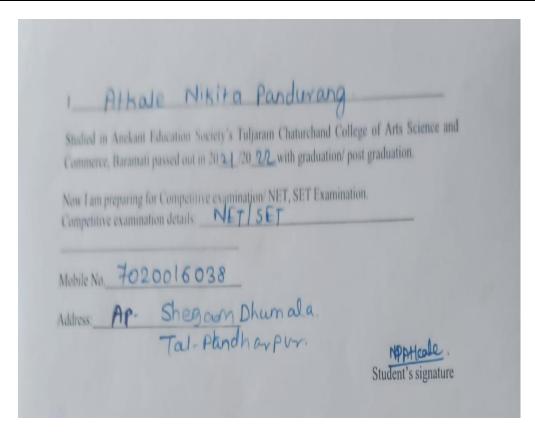

Department of Botany

Student Placement /Progression Details (2021-2022)

| 36. | ShindeShraddhaRajendra  | Progression | SET/ NET Study | SET/ NET<br>Study |
|-----|-------------------------|-------------|----------------|-------------------|
| 37. | KorakeRohini Anil       | Progression | SET/ NET Study | SET/ NET<br>Study |
| 38. | Atkale Nikita Pandurang | Progression | SET/ NET Study | SET/ NET<br>Study |
| 39. | AmbikeDipaliPandurang   | Progression | SET/ NET Study | SET/ NET<br>Study |
| 40. | YadavVaishanavi Sunil   | Progression | SET/ NET Study | SET/ NET<br>Study |
| 41. | PophaleSonaliRamchandra | Progression | MPSC           | MPSC              |
| 42. | ShaikhParvej Ibrahim    | Progression | SET/ NET Study | SET/ NET<br>Study |
| 43. | WaghmodeNilamDattatray  | Progression | SET/ NET Study | SET/ NET<br>Study |
| 44. | Mane PratikshaMaharudra | Progression | SET/ NET Study | SET/ NET<br>Study |