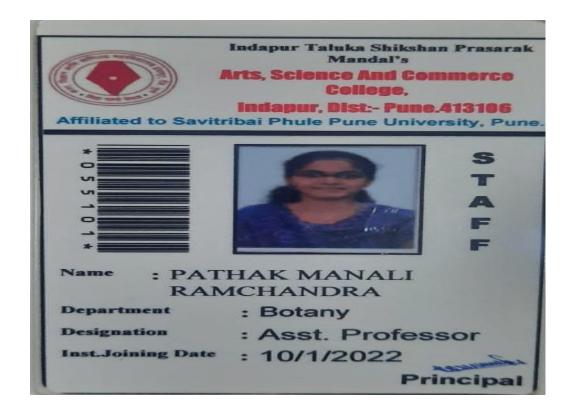

| Sr. No. | Name of Student        | Placement Details/Progression to HE | Name of Employers/<br>HE Institutions                           | Pay<br>Package/<br>Program |
|---------|------------------------|-------------------------------------|-----------------------------------------------------------------|----------------------------|
| 4       | PathakManaliRamchandra | Placement                           | Arts Science and<br>Commerce college<br>Indapur,<br>02111223102 | 240000                     |