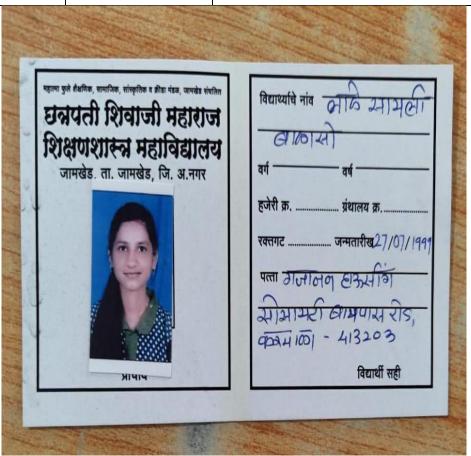

| Sr.<br>No. | Name of Student   | Placement<br>Details/Progression<br>to HE | Name of Employers/ HE Institutions                     | Pay<br>Package/<br>Program |
|------------|-------------------|-------------------------------------------|--------------------------------------------------------|----------------------------|
| 5          | BhaleSayaliBalaso | Placement                                 | ChhatrapatiShivajiMaharajMahavidyalaya,<br>02487220617 | 160000                     |