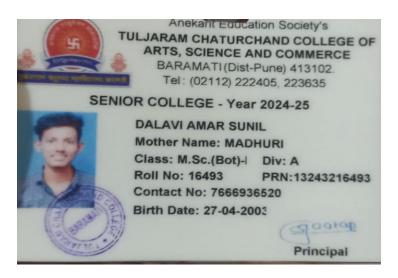

#### **Department of Botany**

**Students Placement/Progression to Higher Education (HE) Details** 

Academic Year: 2023-2024

**B.Sc. Botany** 

Academic Year: 2023-24

| Sr. | Student Name                 | Placement/Pro  | Name of the Employer/ HE               | Pay Package/ Program |
|-----|------------------------------|----------------|----------------------------------------|----------------------|
| No  |                              | gression to HE | Institution                            |                      |
| 1.  | Kale Rhituja Hemant          | Progression    | Savitribai Phule Pune University,      | M.Sc. Anthropology   |
|     |                              |                | Pune                                   |                      |
| 2.  | Dalavi Amar Sunil            | Progression    | T. C. College Baramati<br>021112222405 | M.Sc. I              |
| 3.  | Bagade Apeksha Arvind        | Progression    | Banking                                | Banking              |
| 4.  | Salunke Nilam Sanjay         | Progression    | MPSC                                   | MPSC                 |
| 5.  | Bhosale Yashwanti Ganesh     | Progression    | Forestry                               | Forestry             |
| 6.  | Gholve Prasad Santosh        | Progression    | Banking                                | Banking              |
| 7.  | Jagtap Saurabh Rohidas       | Progression    | Forestry                               | Forestry             |
| 8.  | Shinde Sushant Ashraji       | Progression    | Banking                                | Banking              |
| 9.  | Khatal Avdhut Haridas        | Progression    | MPSC                                   | MPSC                 |
| 10. | Ghadge Suraj Rohidas         | Progression    | MPSC                                   | MPSC                 |
| 11. | Ghogare Abhishek Bharat      | Progression    | MPSC                                   | MPSC                 |
| 12. | Chavan Yashraj Murlidhar     | Progression    | Police bharti                          | Police bharti        |
| 13. | Thombare Vaishnavi Dattatray | Progression    | MPSC                                   | MPSC                 |

Admision Category

| Sr. | Student Name      | Placement/        | Name of the Employer/  | Pay Package/ Program |
|-----|-------------------|-------------------|------------------------|----------------------|
| No  |                   | Progression to HE | HE Institution         |                      |
| 2   | Dalavi Amar Sunil | Progression       | T. C. College Baramati | M.Sc. I              |