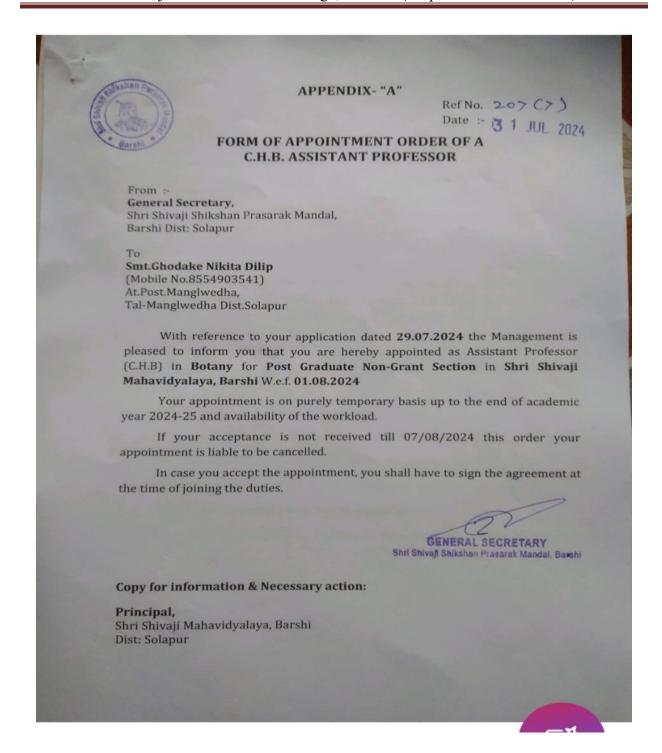

#### Academic Year: 2023-24

| Sr.<br>No | Name of Student             | Placement<br>Details/Progressi<br>on to HE | Name of Employers/ HE<br>Institutions                            | Pay<br>Package/<br>Program |
|-----------|-----------------------------|--------------------------------------------|------------------------------------------------------------------|----------------------------|
| 1         | Ghodake Nikita Dilip        | Placement                                  | ShrishivajiMahavidyalayaBa<br>rshi 02184222383                   | 120000                     |
| 2         | Lonkar Swati Govind         | Placement                                  | Latur science academy Baramati 7020229309                        | 2,75,000                   |
| (1)       | SonawaneNayanaKishor        | Placement                                  | Assistant Professor at<br>MudhojiCollege Phaltan<br>02166-226444 | 140000                     |
| ۷         | KamblePratikshaDayana<br>nd | Placement                                  | Assistant Professor at<br>MudhojiCollege Phaltan<br>02166-226444 | 140000                     |
| 5         | DeokateSayali Sanjay        | Placement                                  | Latur science academy<br>Baramati 7020229309                     | 2,75,000                   |
| 6         | GhanwatVidya Anil           | Placement                                  | Latur science academy<br>Baramati 7020229309                     | 2,75,000                   |
| 7         | ShindeShrutikaDilip         | Placement                                  | Latur science academy<br>Baramati 7020229309                     | 2,75,000                   |
| 8         | SayyadJasminMahebub         | Progression                                | SET/ NET Study                                                   | SET/<br>NET<br>Study       |
| Ģ         | BankarApurvaJalindar        | Progression                                | SET/ NET Study                                                   | SET/<br>NET<br>Study       |
| 1         | ChaudhariKomalBalu          | Progression                                | Banking preparation                                              | Banking preparatio n       |
| 1         | Kuchekar Anjali Satish      | Progression                                | Forestry                                                         | Forestry                   |
| 1         | Kalukhe Rutuja<br>Rajendra  | Progression                                | MPSC                                                             | MPSC                       |
| 1         | DudhalNilamDnyandeo         | Progression                                | SET/ NET Study                                                   | SET/                       |

| Sr.<br>No. | Name of Student | Placement Details/Progression to HE | Name of Employers/ HE<br>Institutions | Pay<br>Package/<br>Program |
|------------|-----------------|-------------------------------------|---------------------------------------|----------------------------|
| 1          | Ghodake Nikita  | Placement                           | ShrishivajiMahavidyalayaBarshi        | 120000                     |
|            | Dilip           |                                     | 02184222383                           |                            |