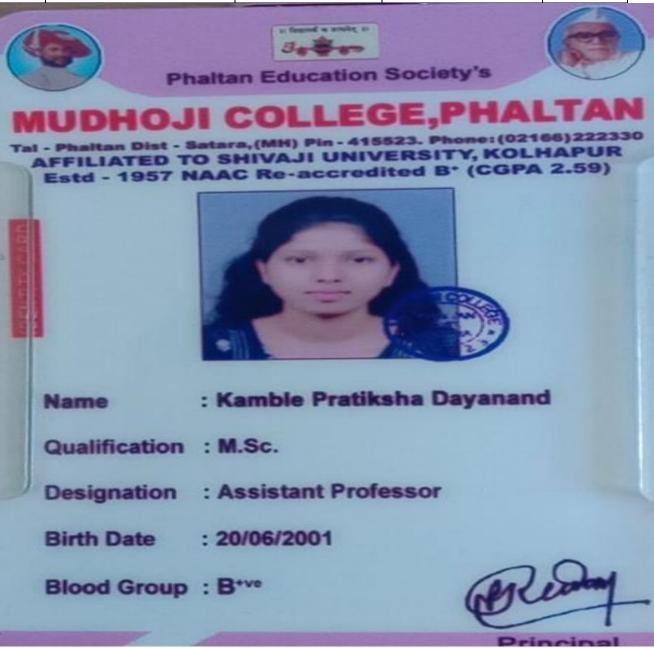

#### Academic Year: 2023-24

| Sr.<br>No | Name of Student             | Placement<br>Details/Progressi<br>on to HE | Name of Employers/ HE<br>Institutions                            | Pay<br>Package/<br>Program |
|-----------|-----------------------------|--------------------------------------------|------------------------------------------------------------------|----------------------------|
| 1         | Ghodake Nikita Dilip        | Placement                                  | ShrishivajiMahavidyalayaBa<br>rshi 02184222383                   | 120000                     |
| 2         | Lonkar Swati Govind         | Placement                                  | Latur science academy Baramati 7020229309                        | 2,75,000                   |
| (1)       | SonawaneNayanaKishor        | Placement                                  | Assistant Professor at<br>MudhojiCollege Phaltan<br>02166-226444 | 140000                     |
| ۷         | KamblePratikshaDayana<br>nd | Placement                                  | Assistant Professor at<br>MudhojiCollege Phaltan<br>02166-226444 | 140000                     |
| 5         | DeokateSayali Sanjay        | Placement                                  | Latur science academy<br>Baramati 7020229309                     | 2,75,000                   |
| 6         | GhanwatVidya Anil           | Placement                                  | Latur science academy<br>Baramati 7020229309                     | 2,75,000                   |
| 7         | ShindeShrutikaDilip         | Placement                                  | Latur science academy<br>Baramati 7020229309                     | 2,75,000                   |
| 8         | SayyadJasminMahebub         | Progression                                | SET/ NET Study                                                   | SET/<br>NET<br>Study       |
| Ģ         | BankarApurvaJalindar        | Progression                                | SET/ NET Study                                                   | SET/<br>NET<br>Study       |
| 1         | ChaudhariKomalBalu          | Progression                                | Banking preparation                                              | Banking preparatio n       |
| 1         | Kuchekar Anjali Satish      | Progression                                | Forestry                                                         | Forestry                   |
| 1         | Kalukhe Rutuja<br>Rajendra  | Progression                                | MPSC                                                             | MPSC                       |
| 1         | DudhalNilamDnyandeo         | Progression                                | SET/ NET Study                                                   | SET/                       |

| Sr.<br>No. | Name of Student         | Placement Details/Progression to HE | Name of Employers/<br>HE Institutions | Pay<br>Package/<br>Program |
|------------|-------------------------|-------------------------------------|---------------------------------------|----------------------------|
| 4          | KamblePratikshaDayanand | Placement                           | Assistant Professor at MudhojiCollege | 140000                     |
|            |                         |                                     | Phaltan 02166-226444                  |                            |