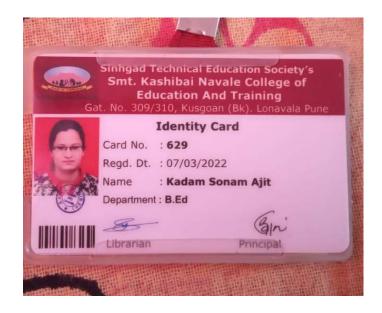

-------|----------------------|
| 2.        | Bhajanawale Prashant Raosaheb | Placement                          | Rayat Shikshan Sanstha Shahu<br>college, khola kholapur | 160000/-             |



| Sr.<br>No | Student Name     | Placement/<br>Progression<br>to HE | Name of the Employer/ HE Institution                                                                     | Pay Package/ Program |
|-----------|------------------|------------------------------------|----------------------------------------------------------------------------------------------------------|----------------------|
| 3.        | Kadam Sonam Ajit | progression                        | Shighgad Technical education<br>society Smt. Kashibai Nawale<br>Collge, Of Education & training,<br>pune | B.Ed                 |



| Sr.<br>No | Student Name        | Placement/<br>Progression<br>to HE | Name of the Employer/ HE Institution | Pay Package/ Program |
|-----------|---------------------|------------------------------------|--------------------------------------|----------------------|
| 4.        | Mhatre Kiran Maruti | progression                        | Businesses Photography               | 600000               |

| I,  Studied in Anekant Education's Societies Tuljaram Chaturchand College of Arts, Science & Commerce, Baramati passed out in 20 19 /20 with Graduation/ Post graduation.  Now I am doing Job/ Business/ Farming/ Self Employed. |
|------------------------------------------------------------------------------------------------------------------------------------------------------------------