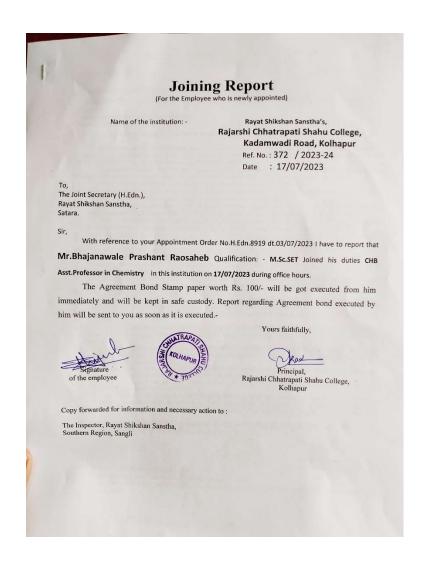

tution | Pay Package/ Program |
|-----------|----------------------|------------------------------------|--------------------------------------|----------------------|
| 1.        | Upadhye Sourabh Uday | Placement                          | Micro lab, Hyderabad                 | 260000               |



| Sr.<br>No | Student Name                  | Placement/<br>Progression<br>to HE | Name of the Employer/ HE Institution                    | Pay Package/ Program |
|-----------|-------------------------------|------------------------------------|---------------------------------------------------------|----------------------|
| 2.        | Bhajanawale Prashant Raosaheb | Placement                          | Rayat Shikshan Sanstha Shahu<br>college, khola kholapur | 160000/-             |



| Sr.<br>No | Student Name     | Placement/<br>Progression<br>to HE | Name of the Employer/ HE Institution                                                                     | Pay Package/ Program |
|-----------|------------------|------------------------------------|----------------------------------------------------------------------------------------------------------|----------------------|
| 3.        | Kadam Sonam Ajit | progression                        | Shighgad Technical education<br>society Smt. Kashibai Nawale<br>Collge, Of Education & training,<br>pune | B.Ed                 |



| Sr.<br>No | Student Name        | Placement/<br>Progression<br>to HE | Name of the Employer/ HE Institution | Pay Package/ Program |
|-----------|---------------------|-------------------------