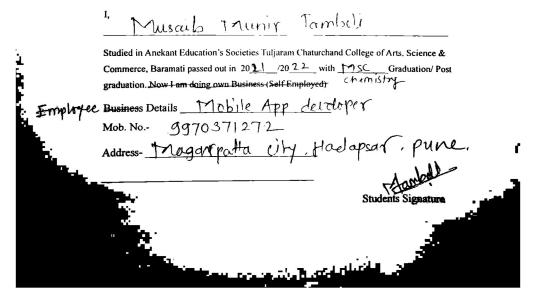

| Sr.<br>No | Student Name         | Placement/P<br>rogression<br>to HE | Name of the Employer/ HE Institution | Pay Package/<br>Program |
|-----------|----------------------|------------------------------------|--------------------------------------|-------------------------|
| 5         | TAMBOLI MUSAIB MUNIR | Placement                          | Mobile App Developer                 | 300000                  |