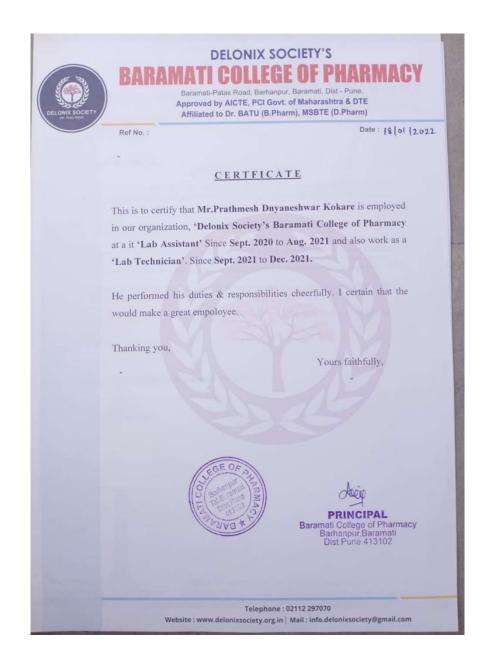

## **BSc Chemistry**

| 1. MARKAD AKSHAYKUMAR MAHADEV       Placement       Cipala       3,00,000         2. GADHAVE GAURI ASHOK       Placement       Reliance Digital       3,00,000         3. JADHAV SOMNATH BALU       Placement       Analyses Pune          4. ATOLE GANESH GAUTAM       Placement       Quality Control Analyst       320000         5. TAMBOLI MUSAIB MUNIR       Placement       Mobile App Developer       300000         6. SAWANE SIDDHARTH SANJAY       Placement       Jr. Research analyst       350000         7. RANSING SHIVRAJ JAYVANTRAD       Placement       Cleark Axis bank       375000         8. KHALATE ROHIT VISHWAS       Placement       Technical Expert-Quality Control*       310000         9. RANSING SUMEDHA RAMRAO       Placement       Assi. Prof.       150000         10. IILLARKAR AKRUTI SHRIKANT       Placement       Sai Make it Better Together       -         11. ANIL DNYNDEV THOMBARE       Placement       Clean science and technology Ltd.       -         12. VISHAL JAMBHALE       Placement       Hegde & Hegde Pharmaceutical LLP.       -         14. PRATHAMESH DNYNESWAR KOKARE       Placement       Baramati College of Pharmacy       -         15. TUSHAR MAHADEV HOLE       Placement       Demech Chemical       -         16. SANKET HANUMANTRAO TA | Sr.<br>No | Student Name                | Placement/Pr<br>ogression to<br>HE | Name of the Employer/ HE Institution | Pay Package/ Program |
|-------------------------------------------------------------------------------------------------------------------------------------------------------------------------------------------------------------------------------------------------------------------------------------------------------------------------------------------------------------------------------------------------------------------------------------------------------------------------------------------------------------------------------------------------------------------------------------------------------------------------------------------------------------------------------------------------------------------------------------------------------------------------------------------------------------------------------------------------------------------------------------------------------------------------------------------------------------------------------------------------------------------------------------------------------------------------------------------------------------------------------------------------------------------------------------------------------------------------------------------------------------------------------------------------------------------|-----------|-----------------------------|------------------------------------|--------------------------------------|----------------------|
| 3. JADHAV SOMNATH BALU Placement Analyses Pune 4 ATOLE GANESH GAUTAM Placement Quality Control Analyst 320000 5 TAMBOLI MUSAIB MUNIR Placement Mobile App Developer 300000 6 SAWANE SIDDHARTH SANJAY Placement Jr. Research analyst 350000 7 RANSING SHIVRAJ JAYVANTRAD Placement Cleark Axis bank 375000 8 KHALATE ROHIT VISHWAS Placement Technical Expert-Quality Control' 310000 9 RANSING SUMEDHA RAMRAO Placement Assi. Prof. 150000 10 IILLARKAR AKRUTI SHRIKANT Placement Sai Make it Better Together 11 ANIL DNYNDEV THOMBARE Placement Clean science and technology Ltd 12 VISHAL JAMBHALE Placement Randstad 342684 13 NIKHIL ALIL KASHID Placement Hegde & Hegde Pharmaceutical LLP 14 PRATHAMESH DNYNESWAR KOKARE Placement Baramati College of Pharmacy 15 TUSHAR MAHADEV HOLE Placement Demech Chemical 16 SANKET HANUMANTRAO TAWARER Placement Parakh Agro 17 NILESH VIJAY SUTAR Placement PND Milk and Foods 18 KHATAKE RANVEER MOHAN Placement Farmer 50000                                                                                                                                                                                                                                                                                                                                     | 1.        | MARKAD AKSHAYKUMAR MAHADEV  | Placement                          | Cipala                               | 3,00,000             |
| 4 ATOLE GANESH GAUTAM Placement Quality Control Analyst 320000 5 TAMBOLI MUSAIB MUNIR Placement Mobile App Developer 300000 6 SAWANE SIDDHARTH SANJAY Placement Jr. Research analyst 350000 7 RANSING SHIVRAJ JAYVANTRAD Placement Cleark Axis bank 375000 8 KHALATE ROHIT VISHWAS Placement Technical Expert-Quality Control' 310000 9 RANSING SUMEDHA RAMRAO Placement Assi. Prof. 150000 10 IILLARKAR AKRUTI SHRIKANT Placement Sai Make it Better Together - 11 ANIL DNYNDEV THOMBARE Placement Clean science and technology Ltd 12 VISHAL JAMBHALE Placement Randstad 342684 13 NIKHIL ALIL KASHID Placement Hegde & Hegde Pharmaceutical LLP 14 PRATHAMESH DNYNESWAR KOKARE Placement Baramati College of Pharmacy - 15 TUSHAR MAHADEV HOLE Placement Demech Chemical - 16 SANKET HANUMANTRAO TAWARER Placement Parakh Agro - 17 NILESH VIJAY SUTAR Placement PND Milk and Foods - 18 KHATAKE RANVEER MOHAN Placement Farmer 50000                                                                                                                                                                                                                                                                                                                                                                          | 2.        | GADHAVE GAURI ASHOK         | Placement                          | Reliance Digital                     | 3,00,000             |
| 5 TAMBOLI MUSAIB MUNIR Placement Mobile App Developer 300000 6 SAWANE SIDDHARTH SANJAY Placement Jr. Research analyst 350000 7 RANSING SHIVRAJ JAYVANTRAD Placement Cleark Axis bank 375000 8 KHALATE ROHIT VISHWAS Placement Technical Expert-Quality Control' 310000 9 RANSING SUMEDHA RAMRAO Placement Assi. Prof. 150000 10 IILLARKAR AKRUTI SHRIKANT Placement Sai Make it Better Together - 11 ANIL DNYNDEV THOMBARE Placement Clean science and technology Ltd 12 VISHAL JAMBHALE Placement Randstad 342684 13 NIKHIL ALIL KASHID Placement Hegde & Hegde Pharmaceutical LLP 14 PRATHAMESH DNYNESWAR KOKARE Placement Baramati College of Pharmacy - 15 TUSHAR MAHADEV HOLE Placement Demech Chemical - 16 SANKET HANUMANTRAO TAWARER Placement Parakh Agro - 17 NILESH VIJAY SUTAR Placement PND Milk and Foods - 18 KHATAKE RANVEER MOHAN Placement Farmer 50000                                                                                                                                                                                                                                                                                                                                                                                                                                         | 3.        | JADHAV SOMNATH BALU         | Placement                          | Analyses Pune                        |                      |
| 6 SAWANE SIDDHARTH SANJAY Placement Jr. Research analyst 350000 7 RANSING SHIVRAJ JAYVANTRAD Placement Cleark Axis bank 375000 8 KHALATE ROHIT VISHWAS Placement Technical Expert-Quality Control' 310000 9 RANSING SUMEDHA RAMRAO Placement Assi. Prof. 150000 10 IILLARKAR AKRUTI SHRIKANT Placement Sai Make it Better Together - 11 ANIL DNYNDEV THOMBARE Placement Clean science and technology Ltd 12 VISHAL JAMBHALE Placement Randstad 342684 13 NIKHIL ALIL KASHID Placement Hegde & Hegde Pharmaceutical LLP 14 PRATHAMESH DNYNESWAR KOKARE Placement Baramati College of Pharmacy - 15 TUSHAR MAHADEV HOLE Placement Demech Chemical - 16 SANKET HANUMANTRAO TAWARER Placement Parakh Agro - 17 NILESH VIJAY SUTAR Placement PND Milk and Foods - 18 KHATAKE RANVEER MOHAN Placement Farmer 50000                                                                                                                                                                                                                                                                                                                                                                                                                                                                                                      | 4         | ATOLE GANESH GAUTAM         | Placement                          | Quality Control Analyst              | 320000               |
| 7 RANSING SHIVRAJ JAYVANTRAD Placement Cleark Axis bank 375000  8 KHALATE ROHIT VISHWAS Placement Technical Expert-Quality Control' 310000  9 RANSING SUMEDHA RAMRAO Placement Assi. Prof. 150000  10 IILLARKAR AKRUTI SHRIKANT Placement Sai Make it Better Together -  11 ANIL DNYNDEV THOMBARE Placement Clean science and technology Ltd  12 VISHAL JAMBHALE Placement Randstad 342684  13 NIKHIL ALIL KASHID Placement Hegde & Hegde Pharmaceutical LLP  14 PRATHAMESH DNYNESWAR KOKARE Placement Baramati College of Pharmacy -  15 TUSHAR MAHADEV HOLE Placement Demech Chemical -  16 SANKET HANUMANTRAO TAWARER Placement Parakh Agro -  17 NILESH VIJAY SUTAR Placement PND Milk and Foods -  18 KHATAKE RANVEER MOHAN Placement Farmer 50000                                                                                                                                                                                                                                                                                                                                                                                                                                                                                                                                                           | 5         | TAMBOLI MUSAIB MUNIR        | Placement                          | Mobile App Developer                 | 300000               |
| 8KHALATE ROHIT VISHWASPlacementTechnical Expert-Quality Control'3100009RANSING SUMEDHA RAMRAOPlacementAssi. Prof.15000010IILLARKAR AKRUTI SHRIKANTPlacementSai Make it Better Together-11ANIL DNYNDEV THOMBAREPlacementClean science and technology Ltd12VISHAL JAMBHALEPlacementRandstad34268413NIKHIL ALIL KASHIDPlacementHegde & Hegde Pharmaceutical LLP14PRATHAMESH DNYNESWAR KOKAREPlacementBaramati College of Pharmacy-15TUSHAR MAHADEV HOLEPlacementDemech Chemical-16SANKET HANUMANTRAO TAWARERPlacementParakh Agro-17NILESH VIJAY SUTARPlacementPND Milk and Foods-18KHATAKE RANVEER MOHANPlacementFarmer50000                                                                                                                                                                                                                                                                                                                                                                                                                                                                                                                                                                                                                                                                                         | 6         | SAWANE SIDDHARTH SANJAY     | Placement                          | Jr. Research analyst                 | 350000               |
| 9 RANSING SUMEDHA RAMRAO Placement Assi. Prof. 150000 10 IILLARKAR AKRUTI SHRIKANT Placement Sai Make it Better Together - 11 ANIL DNYNDEV THOMBARE Placement Clean science and technology Ltd 12 VISHAL JAMBHALE Placement Randstad 342684 13 NIKHIL ALIL KASHID Placement Hegde & Hegde Pharmaceutical LLP 14 PRATHAMESH DNYNESWAR KOKARE Placement Baramati College of Pharmacy - 15 TUSHAR MAHADEV HOLE Placement Demech Chemical - 16 SANKET HANUMANTRAO TAWARER Placement Parakh Agro - 17 NILESH VIJAY SUTAR Placement PND Milk and Foods - 18 KHATAKE RANVEER MOHAN Placement Farmer 50000                                                                                                                                                                                                                                                                                                                                                                                                                                                                                                                                                                                                                                                                                                                | 7         | RANSING SHIVRAJ JAYVANTRAD  | Placement                          | Cleark Axis bank                     | 375000               |
| 10 IILLARKAR AKRUTI SHRIKANT Placement Sai Make it Better Together - 11 ANIL DNYNDEV THOMBARE Placement Clean science and technology Ltd 12 VISHAL JAMBHALE Placement Randstad 342684 13 NIKHIL ALIL KASHID Placement Hegde & Hegde Pharmaceutical LLP 14 PRATHAMESH DNYNESWAR KOKARE Placement Baramati College of Pharmacy - 15 TUSHAR MAHADEV HOLE Placement Demech Chemical - 16 SANKET HANUMANTRAO TAWARER Placement Parakh Agro - 17 NILESH VIJAY SUTAR Placement PND Milk and Foods - 18 KHATAKE RANVEER MOHAN Placement Farmer 50000                                                                                                                                                                                                                                                                                                                                                                                                                                                                                                                                                                                                                                                                                                                                                                      | 8         | KHALATE ROHIT VISHWAS       | Placement                          | Technical Expert-Quality Control'    | 310000               |
| 11 ANIL DNYNDEV THOMBARE Placement Clean science and technology Ltd 12 VISHAL JAMBHALE Placement Randstad 342684  13 NIKHIL ALIL KASHID Placement Hegde & Hegde Pharmaceutical LLP 14 PRATHAMESH DNYNESWAR KOKARE Placement Baramati College of Pharmacy - 15 TUSHAR MAHADEV HOLE Placement Demech Chemical - 16 SANKET HANUMANTRAO TAWARER Placement Parakh Agro - 17 NILESH VIJAY SUTAR Placement PND Milk and Foods - 18 KHATAKE RANVEER MOHAN Placement Farmer 50000                                                                                                                                                                                                                                                                                                                                                                                                                                                                                                                                                                                                                                                                                                                                                                                                                                          | 9         | RANSING SUMEDHA RAMRAO      | Placement                          | Assi. Prof.                          | 150000               |
| 12 VISHAL JAMBHALE Placement Randstad 342684  13 NIKHIL ALIL KASHID Placement Hegde & Hegde Pharmaceutical LLP.  14 PRATHAMESH DNYNESWAR KOKARE Placement Baramati College of Pharmacy -  15 TUSHAR MAHADEV HOLE Placement Demech Chemical -  16 SANKET HANUMANTRAO TAWARER Placement Parakh Agro -  17 NILESH VIJAY SUTAR Placement PND Milk and Foods -  18 KHATAKE RANVEER MOHAN Placement Farmer 50000                                                                                                                                                                                                                                                                                                                                                                                                                                                                                                                                                                                                                                                                                                                                                                                                                                                                                                        | 10        | IILLARKAR AKRUTI SHRIKANT   | Placement                          | Sai Make it Better Together          | -                    |
| 13 NIKHIL ALIL KASHID Placement Hegde & Hegde Pharmaceutical LLP.  14 PRATHAMESH DNYNESWAR KOKARE Placement Baramati College of Pharmacy  15 TUSHAR MAHADEV HOLE Placement Demech Chemical  16 SANKET HANUMANTRAO TAWARER Placement Parakh Agro  17 NILESH VIJAY SUTAR Placement PND Milk and Foods  18 KHATAKE RANVEER MOHAN Placement Farmer 50000                                                                                                                                                                                                                                                                                                                                                                                                                                                                                                                                                                                                                                                                                                                                                                                                                                                                                                                                                              | 11        | ANIL DNYNDEV THOMBARE       | Placement                          | Clean science and technology Ltd.    | -                    |
| 14PRATHAMESH DNYNESWAR KOKAREPlacementBaramati College of Pharmacy-15TUSHAR MAHADEV HOLEPlacementDemech Chemical-16SANKET HANUMANTRAO TAWARERPlacementParakh Agro-17NILESH VIJAY SUTARPlacementPND Milk and Foods-18KHATAKE RANVEER MOHANPlacementFarmer50000                                                                                                                                                                                                                                                                                                                                                                                                                                                                                                                                                                                                                                                                                                                                                                                                                                                                                                                                                                                                                                                     | 12        | VISHAL JAMBHALE             | Placement                          | Randstad                             | 342684               |
| 15       TUSHAR MAHADEV HOLE       Placement       Demech Chemical       -         16       SANKET HANUMANTRAO TAWARER       Placement       Parakh Agro       -         17       NILESH VIJAY SUTAR       Placement       PND Milk and Foods       -         18       KHATAKE RANVEER MOHAN       Placement       Farmer       50000                                                                                                                                                                                                                                                                                                                                                                                                                                                                                                                                                                                                                                                                                                                                                                                                                                                                                                                                                                             | 13        | NIKHIL ALIL KASHID          | Placement                          | Hegde & Hegde Pharmaceutical LLP.    | -                    |
| 16     SANKET HANUMANTRAO TAWARER     Placement     Parakh Agro     -       17     NILESH VIJAY SUTAR     Placement     PND Milk and Foods     -       18     KHATAKE RANVEER MOHAN     Placement     Farmer     50000                                                                                                                                                                                                                                                                                                                                                                                                                                                                                                                                                                                                                                                                                                                                                                                                                                                                                                                                                                                                                                                                                            | 14        | PRATHAMESH DNYNESWAR KOKARE | Placement                          | Baramati College of Pharmacy         | -                    |
| 17 NILESH VIJAY SUTAR Placement PND Milk and Foods - 18 KHATAKE RANVEER MOHAN Placement Farmer 50000                                                                                                                                                                                                                                                                                                                                                                                                                                                                                                                                                                                                                                                                                                                                                                                                                                                                                                                                                                                                                                                                                                                                                                                                              | 15        | TUSHAR MAHADEV HOLE         | Placement                          | Demech Chemical                      | -                    |
| 18 KHATAKE RANVEER MOHAN Placement Farmer 50000                                                                                                                                                                                                                                                                                                                                                                                                                                                                                                                                                                                                                                                                                                                                                                                                                                                                                                                                                                                                                                                                                                                                                                                                                                                                   | 16        | SANKET HANUMANTRAO TAWARER  | Placement                          | Parakh Agro                          | -                    |
|                                                                                                                                                                                                                                                                                                                                                                                                                                                                                                                                                                                                                                                                                                                                                                                                                                                                                                                                                                                                                                                                                                                                                                                                                                                                                                                   | 17        | NILESH VIJAY SUTAR          | Placement                          | PND Milk and Foods                   | -                    |
| 19SAVANT SANDIP SURESHPlacementBio Era215000                                                                                                                                                                                                                                                                                                                                                                                                                                                                                                                                                                                                                                                                                                                                                                                                                                                                                                                                                                                                                                                                                                                                                                                                                                                                      | 18        | KHATAKE RANVEER MOHAN       | Placement                          | Farmer                               | 50000                |
|                                                                                                                                                                                                                                                                                                                                                                                                                                                                                                                                                                                                                                                                                                                                                                                                                                                                                                                                                                                                                                                                                                                                                                                                                                                                                                                   | 19        | SAVANT SANDIP SURESH        | Placement                          | Bio Era                              | 215000               |