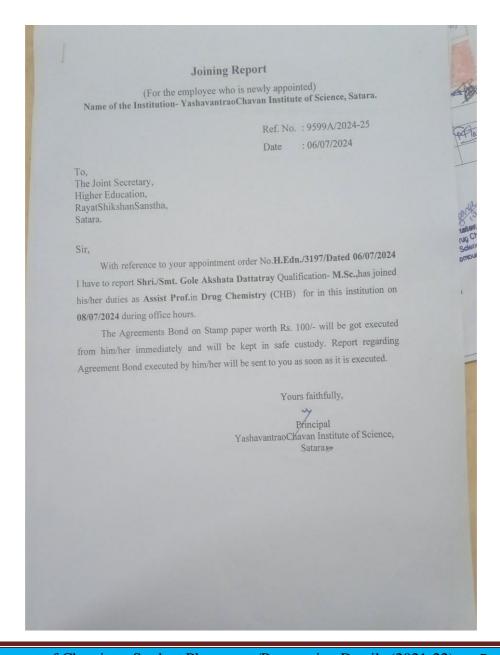

| Sr.<br>No | Student Name          | Placement/P<br>rogression<br>to HE | Name of the Employer/ HE Institution | Pay Package/ Program |
|-----------|-----------------------|------------------------------------|--------------------------------------|----------------------|
| 14.       | DeokateSahilBalasaheb | Placement                          | Own Business- Agriculture            | 250,000              |

|                                     | राम चतुरचंद महाविद्यालय कला, शास्त्र आ                                                                            |                   |
|-------------------------------------|-------------------------------------------------------------------------------------------------------------------|-------------------|
| वय 2024                             | यावर्षा रामः रामस्य पदवी पास इ                                                                                    | मालो असून आसा मी, |
|                                     |                                                                                                                   | येथे आता          |
| नोक्री । व्यवस्थि । स्वतः ६         | भेती करत आहे.                                                                                                     |                   |
| Job details                         |                                                                                                                   |                   |
| Business Details                    |                                                                                                                   |                   |
| Agriculture                         |                                                                                                                   |                   |
| Mob. No 9420249                     | 1140                                                                                                              |                   |
| पता- शा. किन्हेरी पोस्ट             | ्काटेवाडी                                                                                                         |                   |
| मा लंघामती जि                       | <u>डेंग</u>                                                                                                       | Soleo code        |
|                                     | Wil Balasaheb                                                                                                     |                   |
|                                     | n's Societies Tuljaram Chaturchand Colleg<br>out in 20 <b>2 4</b> /20 with Grady in<br>ss/Farming/Self Lipployed. |                   |
| Job details                         |                                                                                                                   |                   |
| Business Details                    |                                                                                                                   |                   |
| Agriculture  Mob. No <b>9</b> 42024 | 9140                                                                                                              |                   |
|                                     | Past: Kaitewali                                                                                                   |                   |
|                                     | t: Pune.                                                                                                          | 81-1-1-           |