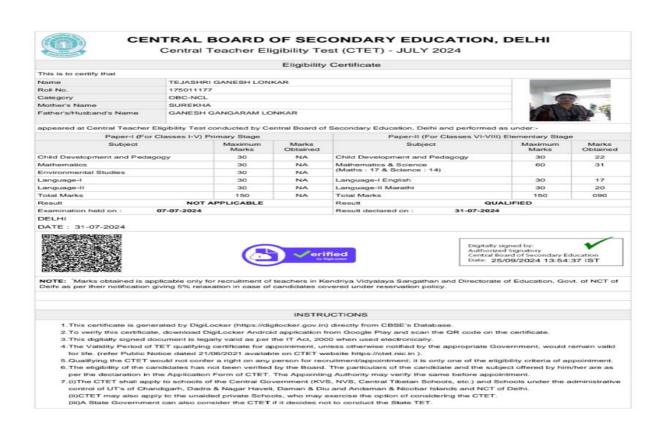

| Sr. | Student Name      | Placement/ Progression to HE | Name of the Employer/ HE Institution    | Pay Package/<br>Program |
|-----|-------------------|------------------------------|-----------------------------------------|-------------------------|
| 13  | Attar PakijaAttab | Placement                    | KACF English Medium School,<br>Baramati | 1,80,000                |