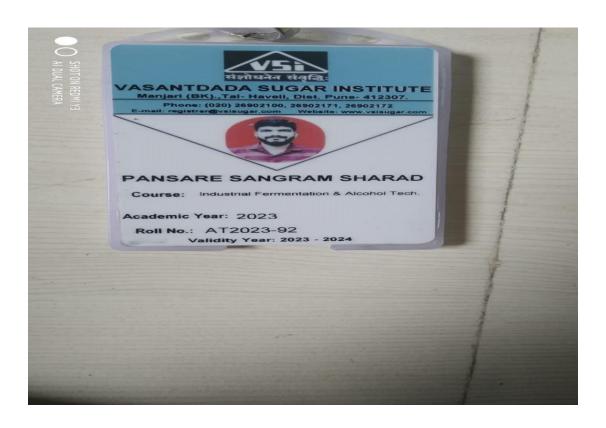

RollNo:16399

Contact: 7385404800 BirthDate:03/03/2002

| Sr | Student Name           | Placement/ Progression to HE | Name of the Employer/ HE Institution | Pay Package/<br>Program |
|----|------------------------|------------------------------|--------------------------------------|-------------------------|
| 52 | . PansareSangramSharad | Progression                  | Vasantdada Sugar Insti., Pune        | Higher education        |