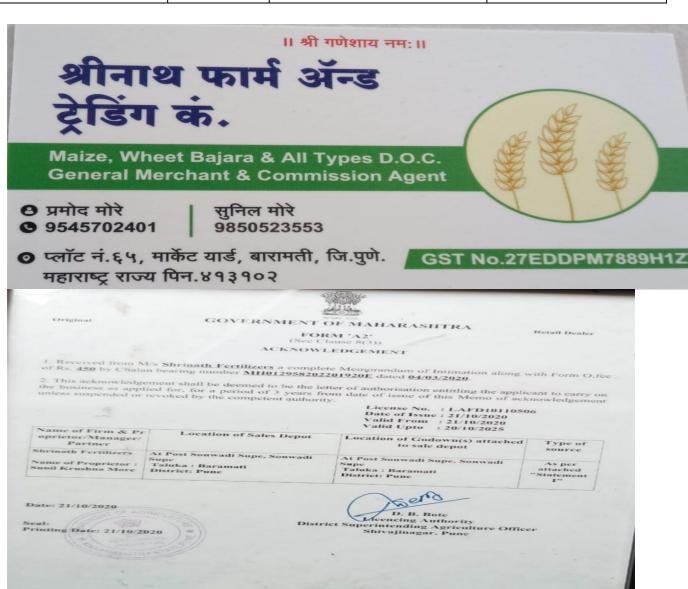

Contr.  |             | 1,800.00 |  |

### Important Notes

| Sr. Student Name | rogression | me of the Employer/ HE<br>titution | Pay Package/ Program |
|------------------|------------|------------------------------------|----------------------|
|------------------|------------|------------------------------------|----------------------|

Department of Chemistry Student Placement / Progression Details (2021-22)

Page 92

<sup>\*\*</sup> This is a computer generated payslip and does not require signature and stamp.

| 7. | More Sunil Krushna | Placement | Own Business-Shrinath Fertilizer,<br>Baramati | - |
|----|--------------------|-----------|-----------------------------------------------|---|
| 7. | More Sunil Krushna | Placement | ,                                             | - |



| Sr.<br>No | Student Name         | Placement/ Progressio n to HE | Name of the Employer/ HE Institution | Pay Package/ Program |
|-----------|----------------------|-------------------------------|--------------------------------------|----------------------|
| 8         | Sawant Sandip Suresh | Placement                     | Self Business                        | Farmer               |

| अनेकांत एज                                                  | युकेशनचे त्ळजाराम