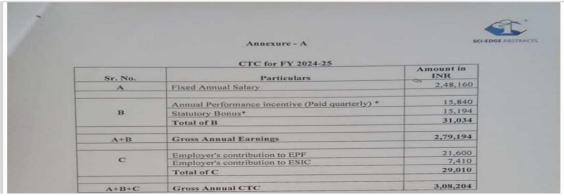

Bhigwan Road,Baramati,Dist-Pune 413102 Phone: 02112 225005 / 225555

shraddha jarad

Hr

Valid: 2023 to 2024

| Sr. | Student Name          | Placement/ Progression to HE | Name of the Employer/ HE Institution | Pay Package/<br>Program |
|-----|-----------------------|------------------------------|--------------------------------------|-------------------------|
| 3.  | ShirsatShraddhaMaruti | Palcement                    | Sci-Edge Abstract, Pune              | 3,08,000                |