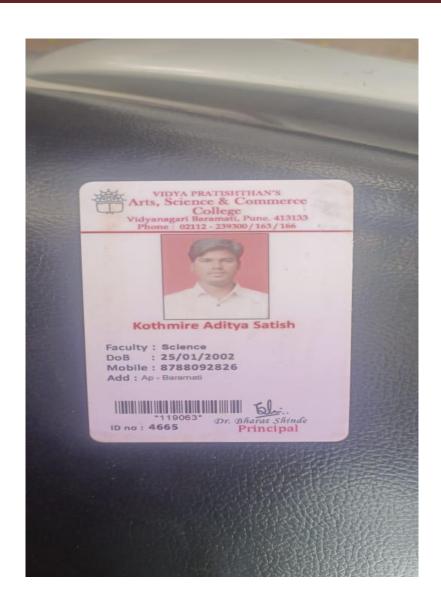

  7. In case you are found irregular and negligent of your duties, your appointment shall be terminated without any notice.
- If you wish to resign your job you should give three month notice.
   Otherwise you will have to pay one month salary before resigning.
- You have to communicate your acceptance to the Management within three days after receiving this appointment letter.