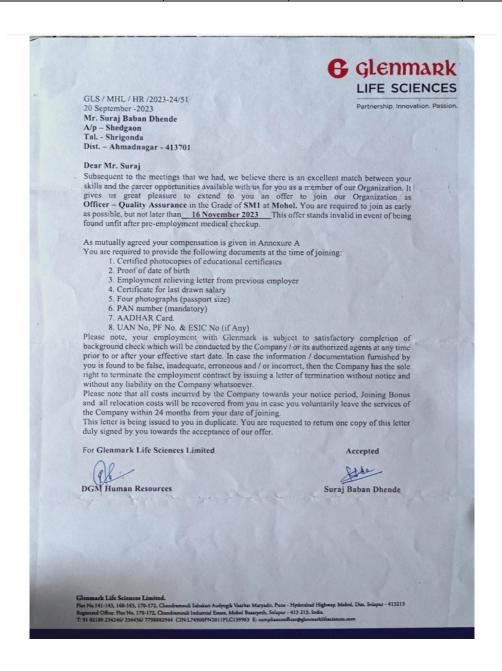

| Sr. | Student Name      | Placement/ Progression to HE | Name of the Employer/ HE Institution    | Pay Package/<br>Program |
|-----|-------------------|------------------------------|-----------------------------------------|-------------------------|
| 13  | Attar PakijaAttab | Placement                    | KACF English Medium School,<br>Baramati | 1,80,000                |