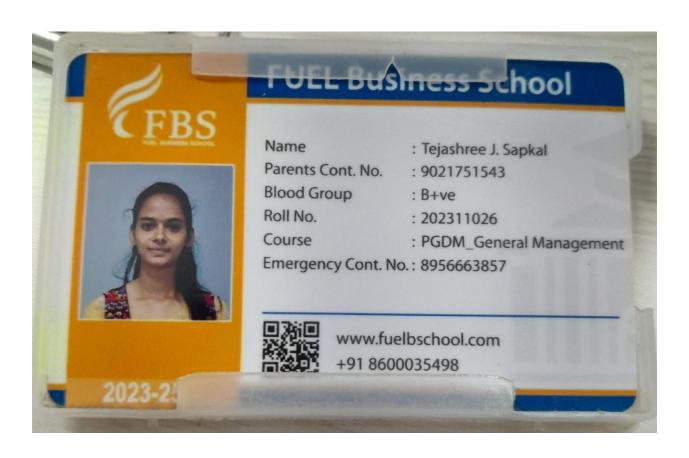

| Sr. | Student Name          | Placement/ Progression to HE | Name of the Employer/ HE Institution | Pay Package/<br>Program |
|-----|-----------------------|------------------------------|--------------------------------------|-------------------------|
| 8.  | SakpalTejashriJagdish | Placement                    | Fuel Business School,                | 3,00,000                |