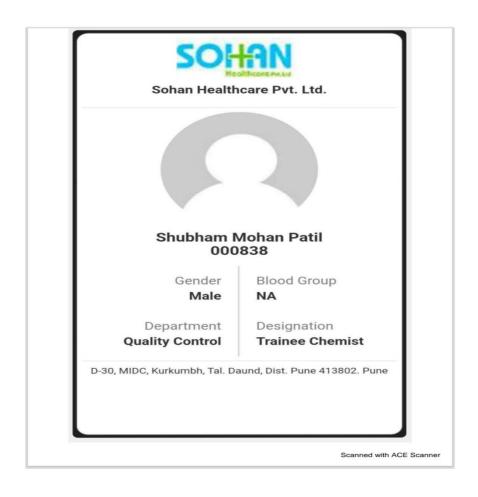

Page 1 of 6

| Sr | Student Name       | Placement/ Progression to HE | Name of the Employer/ HE Institution | Pay Package/<br>Program |
|----|--------------------|------------------------------|--------------------------------------|-------------------------|
| 7. | PatilShubham Mohan | Placement                    | Sohan Healthcare Pvt. Ltd., Kurkumbh | 150,000                 |