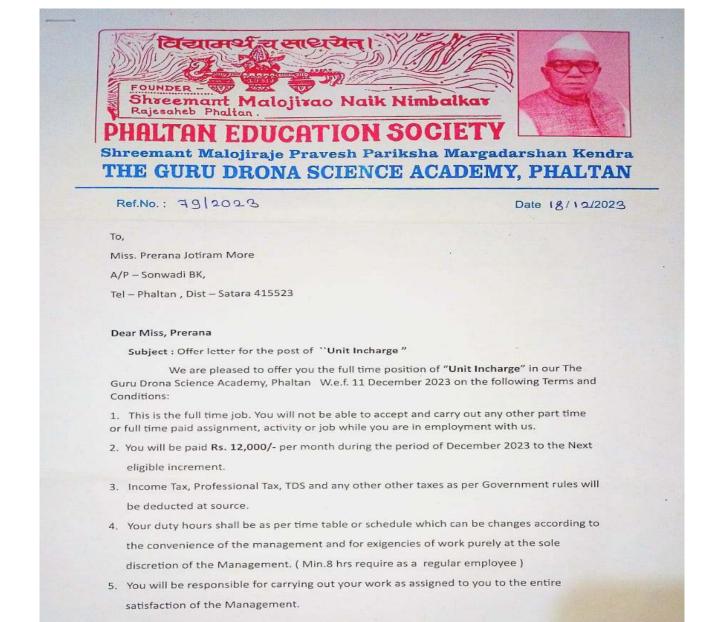

# M.Sc. – Inorganic Chemistry

| Sr.No | Student Name                | Placement/ Progression to HE | Name of the Employer/ HE Institution                                         | Pay Package/ Program |
|-------|-----------------------------|------------------------------|------------------------------------------------------------------------------|----------------------|
| 1.    | Shete Sonal Kashinath       | Progression                  | Home Study- NET-SET Preparation                                              | NET-SET Preparation  |
| 2.    | Nanavare Anup Jotiram       | Placement                    | Clean Fino -Chem Ltd. Tel -<br>912041264761                                  | 300,000              |
| 3.    | Pawar Shrutika Satish       | Placement                    | Alkyl Amines Chemicals Limited,<br>Kurkumbh as "Diploma Trainee<br>Engineer" | 200,000              |
| 4.    | Dhawade Rahul<br>Machhindra | Placement                    | MODEPRO India Pvt.Ltd., MIDC  Kurkumbh As Trainee Chemist -  Quality Control | 300000               |
| 5.    | Bhoite Komal Narayan        | Placement                    | V.P. College, Baramati as Assistant<br>Professor                             | 180,000              |
| 6.    | More Prerana Jotiram        | Placement                    | The Guru Drona Science Academy, Phaltan as Unit Incharge                     | 150,000              |
| 7.    | Gole Shivanjali Shankar     | Placement                    | Mudhoji College Phaltan, as<br>Assistant Professor                           | 150,000              |
| 8.    | Jawale Rupali Jivan         | Progression                  | Home Study- NET-SET Preparation                                              | NET-SET Preparation  |
| 9.    | Nanaware Mayuri<br>Narayan  | Progression                  | Home Study- NET-SET Preparation                                              | NET-SET Preparation  |
| 10.   | Rakate Ajit Sudhir          | Placement                    | Niya Healthcare PVT. Ltd., Satara                                            | 2,16,000             |
| 11.   | Atole Sahil Dattatraya      | Placement                    | Emcure pharmaceuticals Ltd                                                   | 2,50,000             |