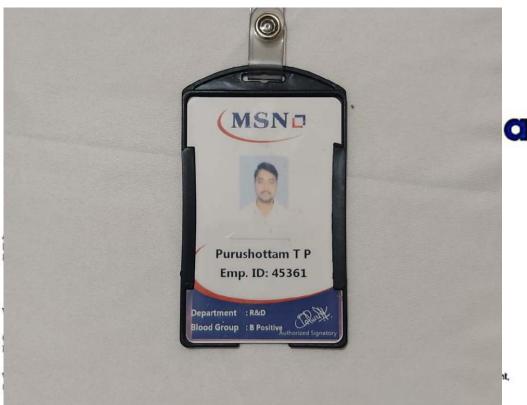

### M.Sc. Analytical Chemistry

| Sr.<br>No | Student Name                | Placement/P rogression to HE | Name of the Employer/ HE Institution                    | Pay Package/ Program            |
|-----------|-----------------------------|------------------------------|---------------------------------------------------------|---------------------------------|
| 1         | Tamboli Muskan Faruk        | Progression                  | Home Study                                              | Competitive exam<br>Preparation |
| 2         | Mandhare Aakash Anil        | Placement                    | MSN pharma                                              | 24000                           |
| 3         | Phadatare Kuldip Shivaji    | Placement                    | Emcure Pharmaceutical Pvt. Ltd.                         | 24000                           |
| 4         | Chougule Akshay Paygounda   | Placement                    | BEC chemicals                                           | 27000                           |
| 5         | Patil Abhinandan Nemgonda   | Placement                    | Calyx Chemicals & Pharmaceutical                        | 26000                           |
| 6         | Jagtap Aniket Balaso        | Placement                    | Supriya Life science Pvt. Ltd                           | 220000                          |
| 7         | Markad Akshay Mahadev       | Placement                    | Cipla, mumbai                                           | 240000                          |
| 8         | Kshirsagar Suraj Sunil      | Placement                    | Inducare pharmaceutical & research foundation, Baramati | 240000                          |
| 9         | Sirsat Tejasvi Bhanudas     | Placement                    | Real dairy industries, Baramati                         | 100000                          |
| 10        | Pore Sagar Pandurang        | Placement                    | Sterling healthcare Pvt. LTD.                           | 270000                          |
| 11        | Mulik Shraddha Somnath      | Placement                    | Laksh Academy Pvt. Ltd.                                 | 156000                          |
| 12        | Gadadare Rohit Shamrao      | Placement                    | Emcure healthcare PVT. LTD                              | 240000                          |
| 13        | Lokhande Chaitrali Hanumant | Progression                  | VP's education Studies, Baramati                        | B.Ed.                           |
| 14        | Gaikwad Punit Mahadev       | Placement                    | Cipla, Mumbai                                           | 240000                          |
| 15        | Kolekar Kishor Ramesh       | Placement                    | Indus biotech Ltd.                                      | 220000                          |
| 16        | Londhe Niraj Subhash        | Placement                    | Emcure Pharmaceutical, Kurkumbh                         | 260000                          |
| 17        | Bele Rohan Mahaveer         | Placement                    | Glenmark pharmaceutical Pvt. LTD.                       | 270000                          |
| 18        | Birnale Sanket Suresh       | Placements                   | BEC Chemicals, Raigad                                   | 200000                          |
| 19        | Kadam Pravin Mahadev        | Placement                    | Bio Era                                                 | 220000/-                        |
| 20        | Sonawane Prashali Pramod    | Placement                    | Bio Era                                                 | 220000/-                        |
| 21        | Bhosale Aditi Gopal         | Placement                    | Bio Era                                                 | 220000/-                        |
| 22        | Hulage Sayali Sanjay        | Placement                    | Bio Era                                                 | 210000/-                        |

### AES's Tuljaram Chaturchand College, Baramati (Empowered Autonomous)

| Sr.<br>No | Student Name         | Placement/P<br>rogression<br>to HE | Name of the Employer/ HE Institution | Pay Package/ Program |
|-----------|----------------------|------------------------------------|--------------------------------------|----------------------|
| 2         | Mandhare Aakash Anil | Placement                          | MSN pharma                           | 24000                |