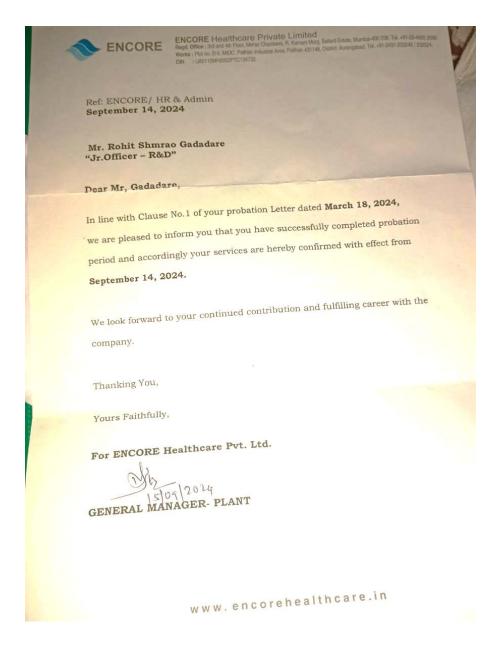

Tambe commercial complex, 4th Floor, Bhigwan Road, MIDC, Baramati

| Sr.<br>No | Student Name           | Placement/P<br>rogression<br>to HE | Name of the Employer/ HE<br>Institution | Pay Package/ Program |
|-----------|------------------------|------------------------------------|-----------------------------------------|----------------------|
| 12        | Gadadare Rohit Shamrao | Placement                          | Encore healthcare PVT. LTD              | 240000               |