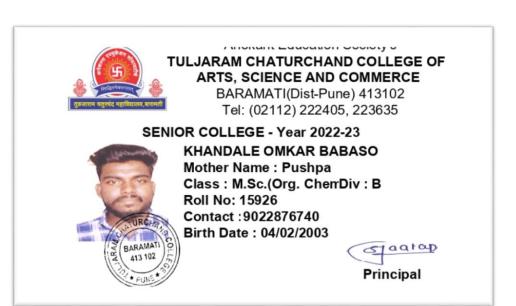

Roll No: 15892

BARAMATI 413 102 Contact : 9850698690 Birth Date : 21/11/2002

Principal

agrap

|   | Sr.<br>No | Student Name        | Placement/P<br>ression to<br>HE | Name of the Employer/ HE Institution | Pay Package/<br>Program |
|---|-----------|---------------------|---------------------------------|--------------------------------------|-------------------------|
| 2 | 26        | KhandaleOmkarBabaso | Progression                     | T.C.College, Baramati                | Higher Education        |