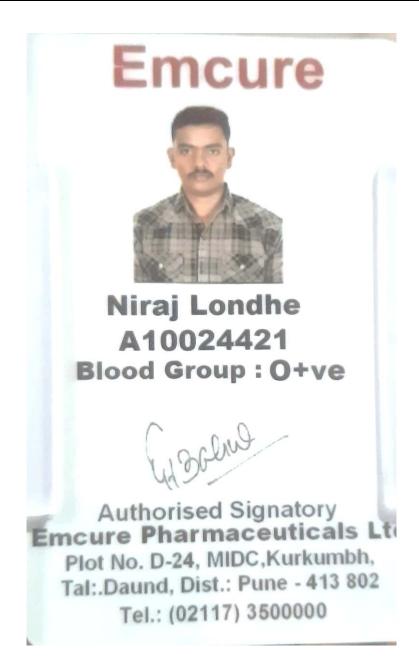

| Sr.<br>No | Student Name         | Placement/P<br>rogression<br>to HE | Name of the Employer/ HE<br>Institution | Pay Package/ Program |
|-----------|----------------------|------------------------------------|-----------------------------------------|----------------------|
| 16        | Londhe Niraj Subhash | Placement                          | Emcure Pharmaceutical Ltd,<br>Kurkumbh  | 260000               |