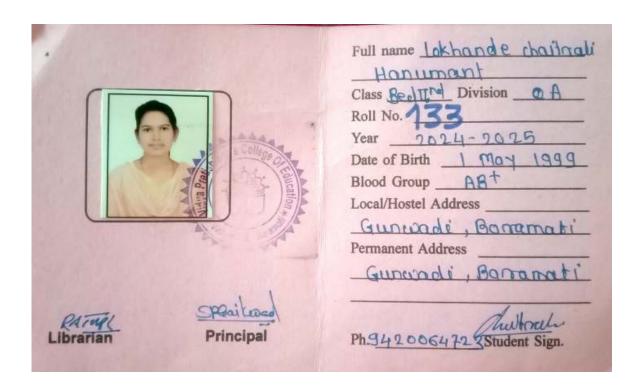

| Sr.<br>No | Student Name                | Placement/P<br>rogression<br>to HE | Name of the Employer/ HE<br>Institution | Pay Package/ Program |
|-----------|-----------------------------|------------------------------------|-----------------------------------------|----------------------|
| 13        | Lokhande Chaitrali Hanumant | Progression                        | B.Ed.                                   | -                    |