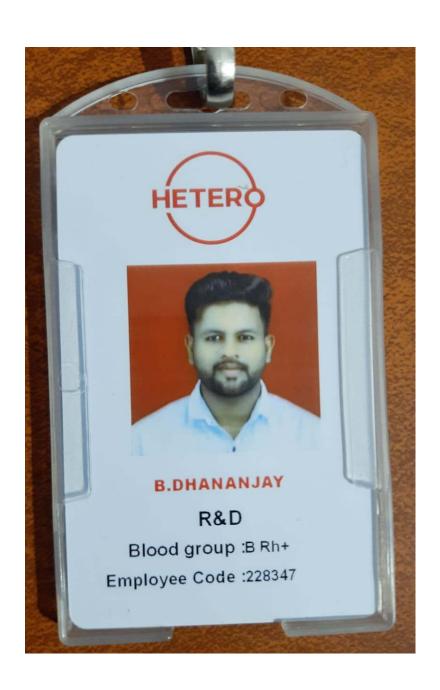

| Sr.<br>No | Student Name         | Placement/P<br>rogression<br>to HE | Name of the Employer/ HE<br>Institution | Pay Package/ Program |
|-----------|----------------------|------------------------------------|-----------------------------------------|----------------------|
| 6         | Jagtap Aniket Balaso | Placement                          | Supriya Life science Pvt. Ltd           | 220000               |