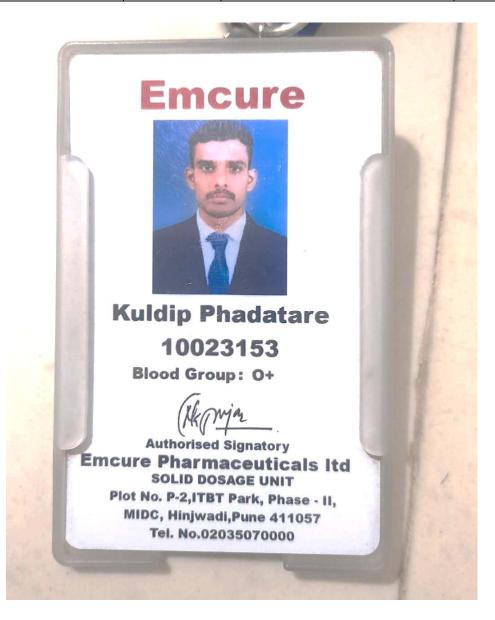

| Sr.<br>No | Student Name             | Placement/<br>Progression<br>to HE | Name of the Employer/ HE<br>Institution | Pay Package/<br>Program |
|-----------|--------------------------|------------------------------------|-----------------------------------------|-------------------------|
| 3         | Phadatare Kuldip Shivaji | Placement                          | Emcure Pharmaceutical Pvt. Ltd.         | 24000                   |