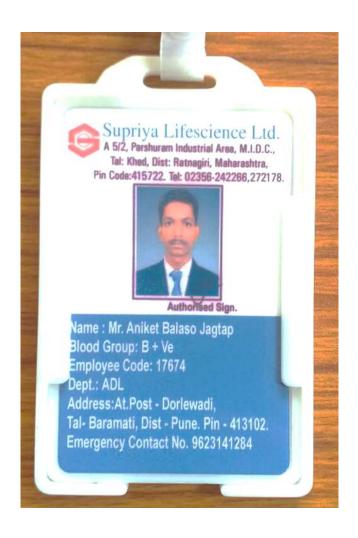

| Sr.<br>No | Student Name         | Placement/P<br>rogression<br>to HE | Name of the Employer/ HE<br>Institution | Pay Package/ Program |
|-----------|----------------------|------------------------------------|-----------------------------------------|----------------------|
| 6         | Jagtap Aniket Balaso | Placement                          | Supriya Life science Pvt. Ltd           | 220000               |