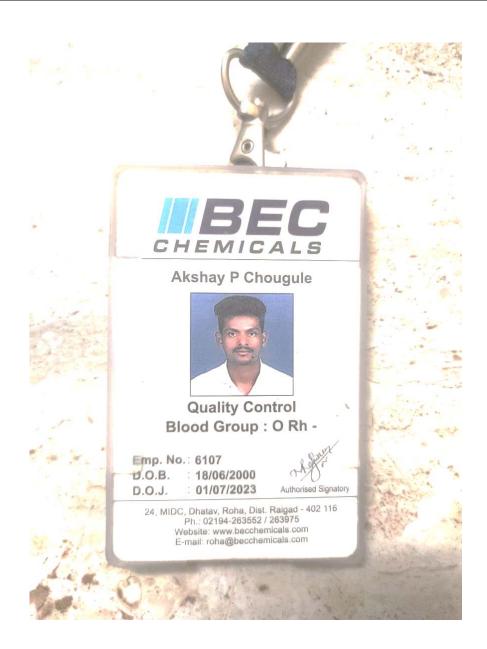

| Sr.<br>No | Student Name              | Placement/P<br>rogression<br>to HE | Name of the Employer/ HE Institution | Pay Package/ Program |
|-----------|---------------------------|------------------------------------|--------------------------------------|----------------------|
| 4         | Chougule Akshay Paygounda | Placement                          | BEC chemicals, Roha, Dist. Raigad    | 27000                |