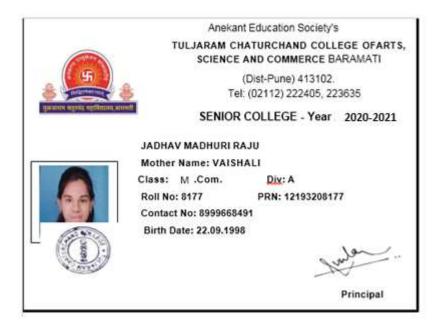

This offer has been made based on information furnished by you at the time of the interview. However, if there is a discrepancy in the copies of documents or certificates given by you as a proof of above we retain theright to review our offer of employment.