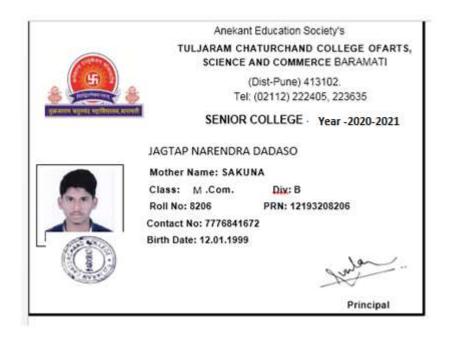

You will initially perform your duties principally at the **Purandar** Taluka. You may be required to travel in the course of your duties. Your total cost to the company (CTC) will be **INR** 180000 effective as of 07<sup>th</sup> Feb 2019.