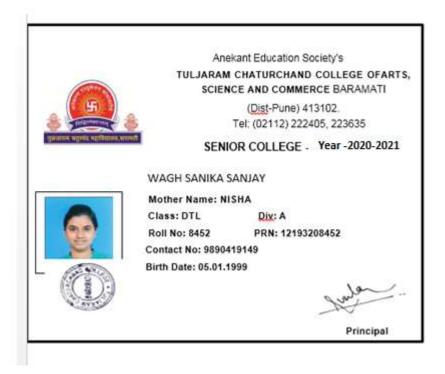

2 नमितेहोत

| Sr. No | Student Name          | Placement/Progression<br>To Higher Education | Name Of The<br>Employer/ He<br>Institution | Pay Package/<br>Program |
|--------|-----------------------|----------------------------------------------|--------------------------------------------|-------------------------|
| 21     | Gaware Rajendr Sharad | Placement                                    | Amit Agencies                              | 180000                  |