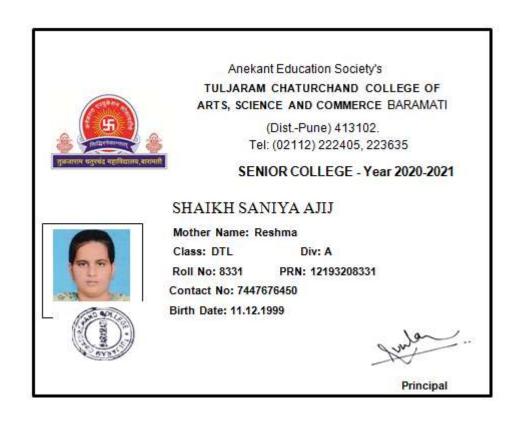

sion | Tuljaram Chaturchand<br>College, Baramati | DTL     |



| Sr.      | Student Name        | Placement/Progression       | Name Of The         | Pay |         |
|----------|---------------------|-----------------------------|---------------------|-----|---------|
| Departme | nt of CommerceStude | nt Placement /Progression l | Details (2019-2020) | Ра  | age 218 |

| Ν   |                    | To Higher Education | Employer/ He         | Package/ |
|-----|--------------------|---------------------|----------------------|----------|
| 0   |                    |                     | Institution          | Program  |
| 200 |                    |                     | Tuljaram Chaturchand | DTL      |
|     | Shaikh Saniya Ajij | Progression         | College, Baramati    |          |



| Sr.                                                                             | Student Name                                                             | Placement/Progression | Name Of The | Pay |  |  |
|---------------------------------------------------------------------------------|--------------------------------------------------------------------------|-----------------------|-------------|-----|--|--|
| Department of CommerceStudent Placement /Progression Details (2019-2020) Page 2 |                                                                          |                       |             |     |  |  |
| Departine                                                                       | Department of CommerceStudent Placement /Progression Details (2019-2020) |