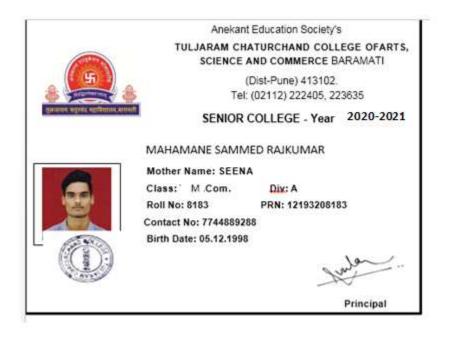

|
|               | Mehebub       | Progression                                  | College, Baramati                          | DTL                        |



| Sr.<br>N<br>o | Student Name    | Placement/Progression<br>To Higher Education | Name Of The<br>Employer/ He<br>Institution | Pay<br>Package/<br>Program |
|---------------|-----------------|----------------------------------------------|--------------------------------------------|----------------------------|
| 170           | Mahamane Sammed |                                              | Tuljaram Chaturchand                       |                            |
|               | Rajkumar        | Progression                                  | College, Baramati                          | M. Com                     |



| Sr.                                                                           | Student Name | Placement/Progression | Name Of The | Pay |         |
|-------------------------------------------------------------------------------|--------------|-----------------------|-------------|-----|---------|
|                                                                               |              |                       |             |     |         |
| Department of CommerceStudent Placement /Progression Details (2019-2020) Page |              |                       |             |     | age 189 |

| Ν   |                           | <b>To Higher Education</b> | <b>Employer</b> / He | Package/ |
|-----|---------------------------|----------------------------|----------------------|-------