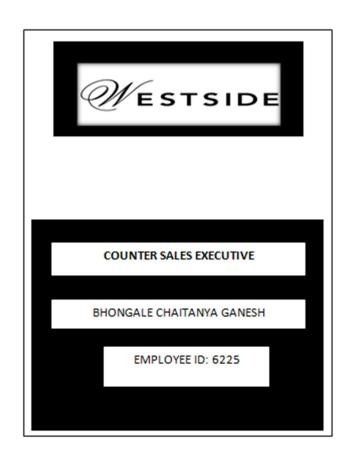

| Shinde Yash Nitin | Placement                                           | Westside, Baramati                      | 1,15,000             |

| WESTSIDE                |
|-------------------------|
| COUNTER SALES EXECUTIVE |
| SHINDE YASH NITIN       |
| EMPLOYEE ID: 2924       |
|                         |

| Sr.<br>No | Student Name              | Placement/P<br>rogression<br>To Higher<br>Education | Name Of The Employer/ He<br>Institution | Pay Package/ Program |
|-----------|---------------------------|-----------------------------------------------------|-----------------------------------------|----------------------|
| 136       | Bhongale Chaitanya Ganesh | Placement                                           | Westside, Baramati                      | 1,15,000             |



Department of CommerceStudent Placement /Progression Details (2019-2020)

| Sr.<br>No | Student Name            | Placement/P<br>rogression<br>To Higher<br>Education | Name Of The Employer/ He<br>Institution | Pay Package/ Program |
|-----------|-------------------------|-----------------------------------------------------|-----------------------------------------|----------------------|
| 137       | Sagale Shubham Rajendra | Placement                                           | Westside, Baramati                      | 1,15,000             |



| Sr.<br>No | Student Name     | Placement/P<br>rogression<br>To Higher<br>Education | Name Of The Employer/ He<br>Institution | Pay Package/ Program |
|-----------|------------------|-----------------------------------------------------|------