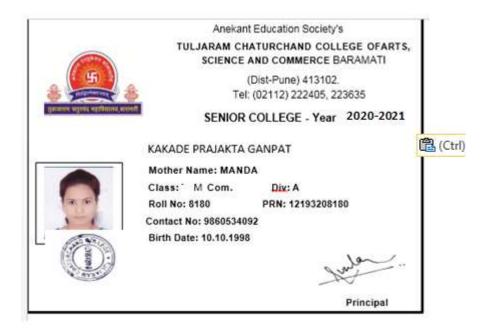

### ROOM NO.1, GR. FL. WARD NO. 6A/473, ANANDNAGAR, BHIGWAN ROAD, BARAMATI, TAL- BARAMATI, DIST- PUNE. PIN- 413 102 CELL: 09767217856 DRUG LIC. NO. 20B MH-PZ4-75580, 21B MH-PZ4-75581, 20D MH-PZ4-75582 GST NO: - 27AGZPV3245K1ZF