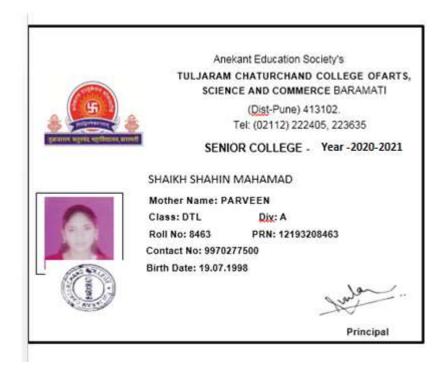

e         | Pay |         |
|----------|-----------------------|-----------------------------|---------------------|-----|---------|
|          |                       |                             |                     |     |         |
| Departme | ent of CommerceStuder | nt Placement /Progression I | Details (2019-2020) | Ра  | age 253 |

| Ν   |                          | To Higher Education | Employer/ He         | Package/ |
|-----|--------------------------|---------------------|----------------------|----------|
| 0   |                          |                     | Institution          | Program  |
| 235 | Shaikh Shahin<br>Mahamad | Drogragion          | Tuljaram Chaturchand | DTL      |
|     | Mahamad                  | Progression         | College, Baramati    |          |



| Sr.<br>N<br>o | Student Name              | Placement/Progression<br>To Higher Education | Name Of The<br>Employer/ He<br>Institution | Pay<br>Package/<br>Program |
|---------------|---------------------------|----------------------------------------------|--------------------------------------------|----------------------------|
| 236           | Parkale Dipti<br>Tuljaram | Progression                                  | Tuljaram Chaturchand<br>College, Baramati  | M. Com                     |



| Sr.<br>N<br>o | Student Name            | Placement/Progression<br>To Higher Education | Name Of The<br>Employer/ He<br>Institution | Pay<br>Package/<br>Program |
|---------------|-------------------------|----------------------------------------------|---------------------------------------