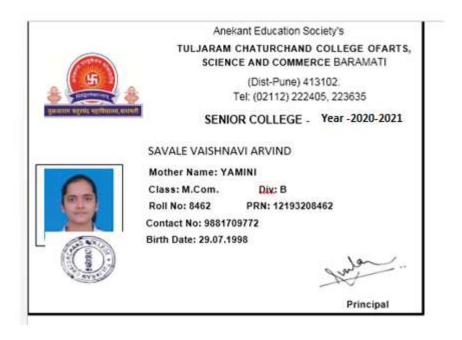

Name | Placement/Progression | Name Of The | Pay |  |
|-------------------------------------------------------------------------------|--------------|-----------------------|-------------|-----|--|
| Department of CommerceStudent Placement /Progression Details (2019-2020) Page |              |                       |             |     |  |

| No  |                            | To Higher Education | Employer/ He                              | Package/ |
|-----|----------------------------|---------------------|-------------------------------------------|----------|
|     |                            |                     | Institution                               | Program  |
| 234 | Savale Vaishnavi<br>Arvind | Progression         | Tuljaram Chaturchand<br>College, Baramati | M. Com   |



| Sr.      | Student Name          | Placement/Progression       | Name Of The         | Pay |         |
|----------|-----------------------|-----------------------------|---------------------|-----|---------|
|          |                       |                             |                     |     |         |
| Departme | ent of CommerceStuder | nt Placement /Progression I | Details (2019-2020) | Ра  | age 253 |

| Ν   |                          | To Higher Education | Employer/ He         | Package/ |
|-----|--------------------------|---------------------|----------------------|----------|
| 0   |                          |                     | Institution          | Program  |
| 235 | Shaikh Shahin<br>Mahamad | Drogragion          | Tuljaram Chaturchand | DTL      |
|     | Maham