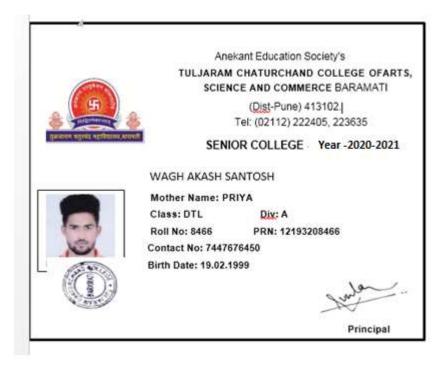

2 नमितेहोत

| Sr. No | Student Name          | Placement/Progression<br>To Higher Education | Name Of The<br>Employer/ He<br>Institution | Pay Package/<br>Program |
|--------|-----------------------|----------------------------------------------|--------------------------------------------|-------------------------|
| 21     | Gaware Rajendr Sharad | Placement                                    | Amit Agencies                              | 180000                  |