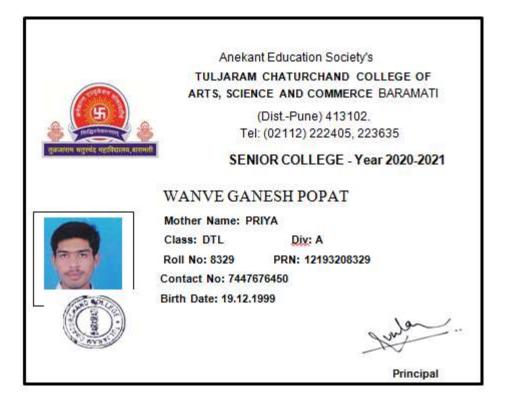

| Placement/Progression<br>To Higher Education | Name Of The<br>Employer/ He | Pay<br>Package/ |  |
|-----------------------------------------------------------------------------------|--------------|----------------------------------------------|-----------------------------|-----------------|--|
| Department of CommerceStudent Placement /Progression Details (2019-2020) Page 212 |              |                                              |                             |                 |  |

| 0   |                       |             | Institution                               | Program |
|-----|-----------------------|-------------|-------------------------------------------|---------|
| 199 | Wanve Ganesh<br>Popat | Progression | Tuljaram Chaturchand<br>College, Baramati | DTL     |



| Sr.      | Student Name        | Placement/Progression       | Name Of The         | Pay |         |
|----------|---------------------|-----------------------------|---------------------|-----|---------|
| Departme | nt of CommerceStude | nt Placement /Progression l | Details (2019-2020) | Ра  | age 218 |

| Ν   |                    | To Higher Education | Employer/ He         | Package/ |
|-----|--------------------|---------------------|----------------------|----------|
| 0   |                    |                     | Institution          | Program  |
| 200 |                    |                     | Tuljaram Chaturchand | DTL      |
|     | Shaikh Saniya Ajij | Progression         | College, Baramati    |          |



| Sr.