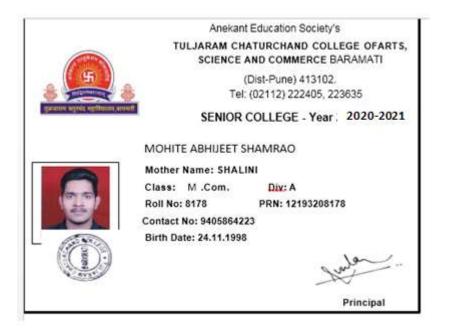

We congratulate you on your success and wish you a long and successful career with us. We are confidentthat your contribution will take us further in our journey towards becoming world leaders.

Yours sincerely,