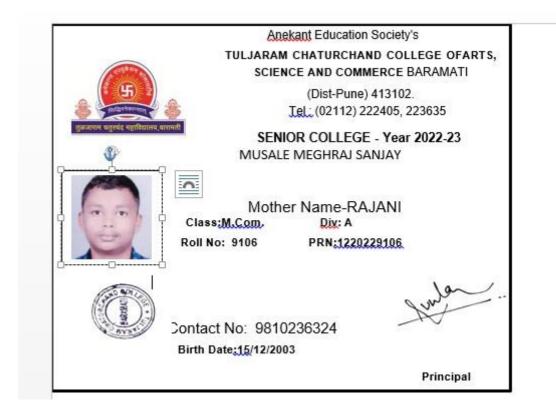

Department of commerce Student Placement /ProgressionDetails (2021-2022) Page 120

|    |                       |             | Name of the Employer / HE<br>Institution | Pay Package |
|----|-----------------------|-------------|------------------------------------------|-------------|
| 99 | MUSALE MEGHRAJ SANJAY | Progression | .T. C. College, Baramati                 | M. Com      |