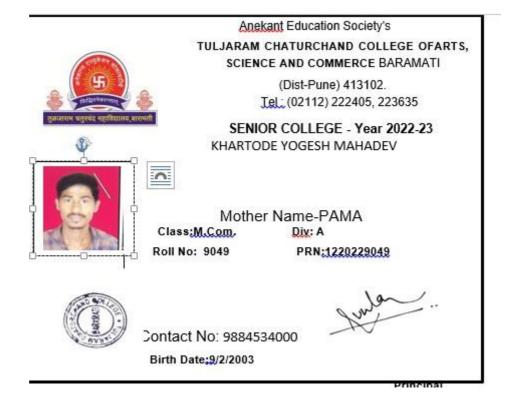

|    | Name of the Student        |             | Name of the Employer / HE<br>Institution | Pay Package |
|----|----------------------------|-------------|------------------------------------------|-------------|
| 87 | KHARTODE YOGESH<br>MAHADEV | Progression | .T. C. College, Baramati                 | M. Com      |