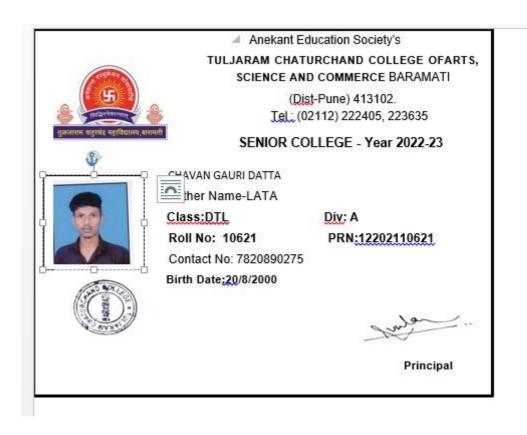

|     |                      |             | Name of the Employer / HE<br>Institution | Pay Package |
|-----|----------------------|-------------|------------------------------------------|-------------|
| 115 | MULIK GAURAV SHAHAJI | Progression | .T. C. College, Baramati                 | M. Com      |