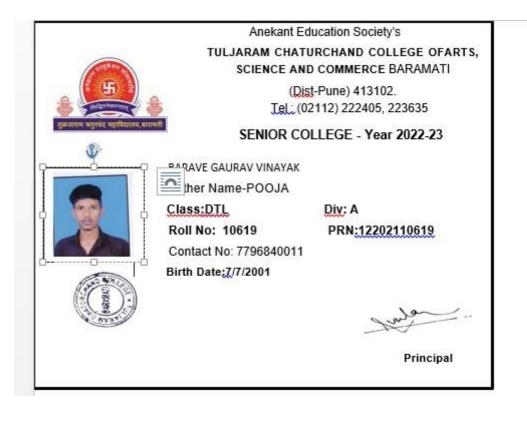

|     |                        |             | Name of the Employer / HE<br>Institution | Pay Package |
|-----|------------------------|-------------|------------------------------------------|-------------|
| 113 | MULIK ANIKET DATTATRAY | Progression | .T. C. College, Baramati                 | M. Com      |