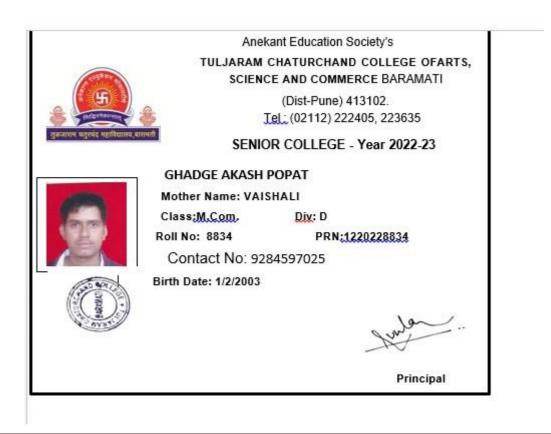

|    |                    |             | Name of the Employer / HE<br>Institution | Pay Package |
|----|--------------------|-------------|------------------------------------------|-------------|
| 55 | GHADGE AKASH POPAT | Progression | .T. C. College, Baramati                 | M. Com      |