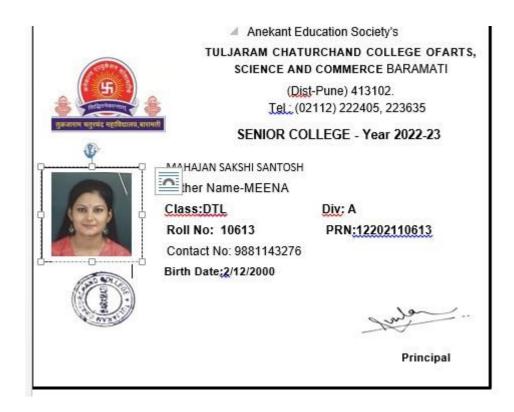

|     |                    |             | Name of the Employer / HE<br>Institution | Pay Package |
|-----|--------------------|-------------|------------------------------------------|-------------|
| 107 | SATAV SHUBHAM LAHU | Progression | .T. C. College, Baramati                 | M. Com      |