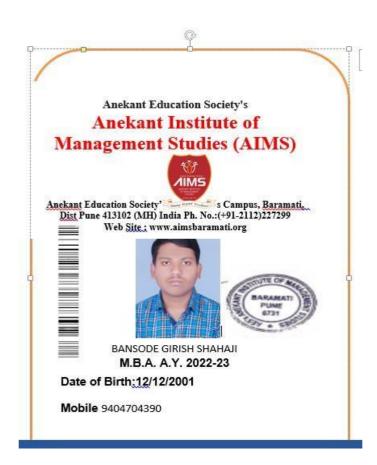

Department of commerce

|    | Name of the Student    |             | Name of the Employer / HE<br>Institution | Pay Package |
|----|------------------------|-------------|------------------------------------------|-------------|
| 45 | BANSODE GIRISH SHAHAJI | Progression | AIMS, BARAMATI                           | MBA         |