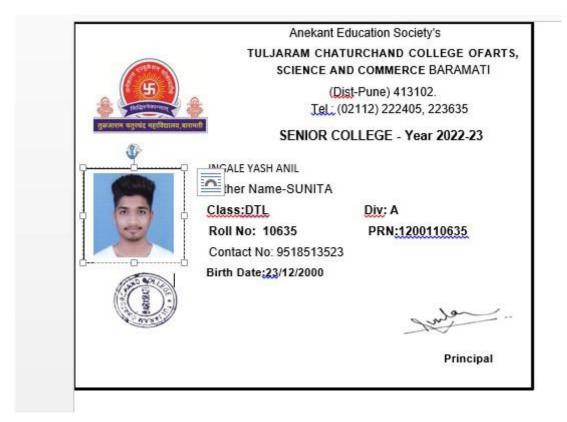

|     |                  |             | Name of the Employer / HE<br>Institution | Pay Package |
|-----|------------------|-------------|------------------------------------------|-------------|
| 125 | SHAH OM RAJENDRA | Progression | .T. C. College, Baramati                 | M. Com      |