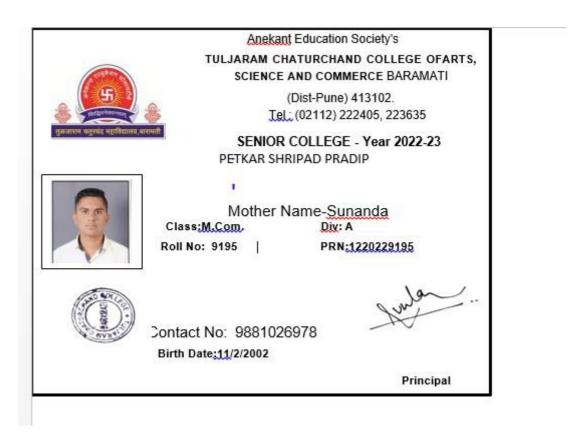

|     |                       |             | Name of the Employer / HE<br>Institution | Pay Package |
|-----|-----------------------|-------------|------------------------------------------|-------------|
| 112 | PETKAR SHRIPAD PRADIP | Progression | .T. C. College, Baramati                 | M. Com      |