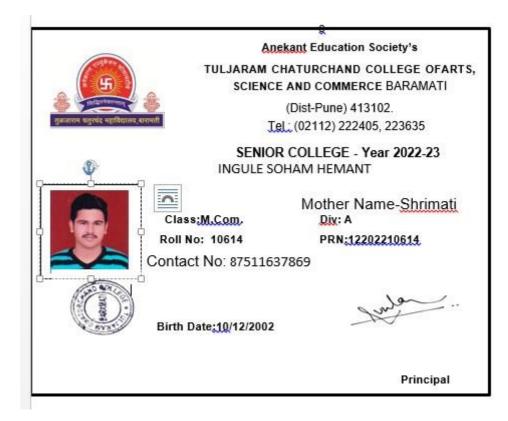

|     |                        |             | Name of the Employer / HE<br>Institution | Pay Package |
|-----|------------------------|-------------|------------------------------------------|-------------|
| 102 | PAWAR SWAPNIL KANTILAL | Progression | .T. C. College, Baramati                 | M. Com      |

|     | Name of the Student | ,           | Name of the Employer / HE<br>Institution | Pay Package |
|-----|---------------------|-------------|------------------------------------------|-------------|
| 108 | KAKADE MEGHA GANPAT | Progression | .T. C. College, Baramati                 | M. Com      |