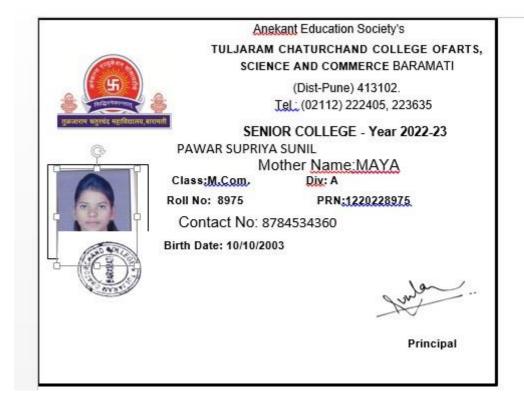

|    |                     | ,           | Name of the Employer / HE<br>Institution | Pay Package |
|----|---------------------|-------------|------------------------------------------|-------------|
| 68 | PAWAR SUPRIYA SUNIL | Progression | .T. C. College, Baramati                 | M. Com      |