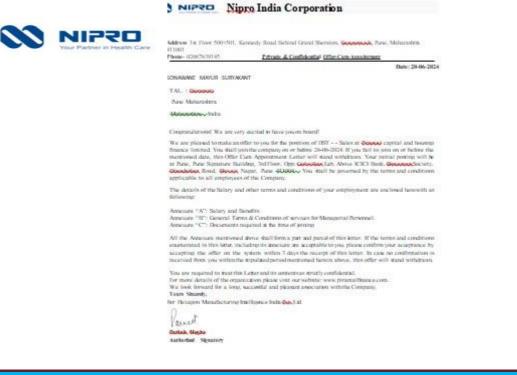

| you can BANK up | punjab natio          | नैशनल बैंक<br>मरोसे का प्रतीक ! | पंजाब                |                          |
|-----------------|-----------------------|---------------------------------|----------------------|--------------------------|
| 2024            | for the month of June | पर्ची / Salary Slip             | जून 2024 माह की वेतन |                          |
|                 | PUNE KIRKEE           | Location                        |                      | Employee No.             |
|                 | PUNE KIRKEE           | Department                      | ASHISH VIJAY SAWANT  | Name                     |
| Cont            |                       | Account Nbr                     | OFFICE ASSISTANT     | Designation              |
| G               | 30.00                 | Paid Days                       | 09/06/2021           | Date of Joining          |
|                 |                       | Unpaid Days                     | 31/01/2061           | Proposed Retirement Date |