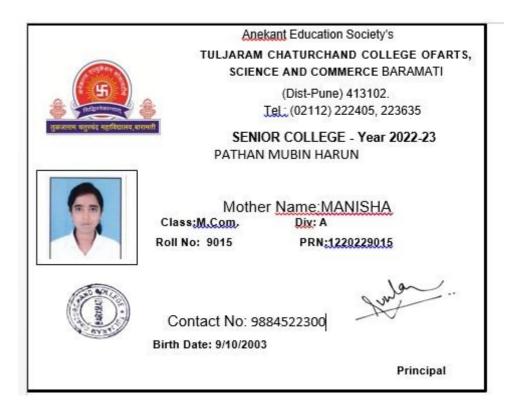

|    |                    |             | Name of the Employer / HE<br>Institution | Pay Package |
|----|--------------------|-------------|------------------------------------------|-------------|
| 76 | PATHAN MUBIN HARUN | Progression | .T. C. College, Baramati                 | M. Com      |

|    | Name of the Student  | Placement/<br>Progression |             | Name of the<br>Institution | e Employer / HE             | Pay Package |
|----|----------------------|---------------------------|-------------|----------------------------|-----------------------------|-------------|
| 77 | MANE ABHISHEK JAYPAL |                           | Progression |                            | .T. C. College,<br>Baramati | M. Com      |

Anekant Education Society's RAM CHATURCHAND COLLI CIENCE AND COMMERCE BA

(Dist-Pune) 413102. Tel: (02112) 222405, 22

ENIOR COLLEGE - Year 2 NE ABHISHEK JAYPAL

other Name:ASHA Dix: A PRN:1220229015

o: 9884534\$00 /2003