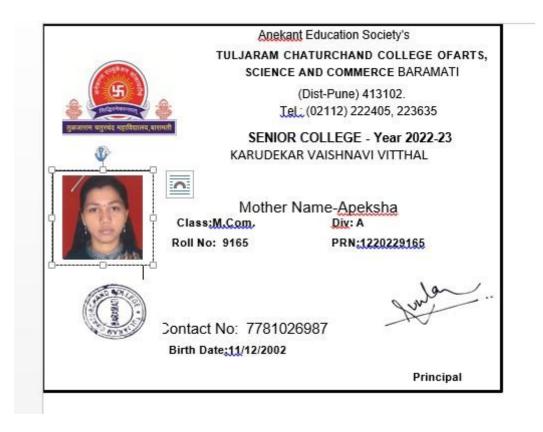

|     |                                |             | Name of the Employer / HE<br>Institution | Pay Package |
|-----|--------------------------------|-------------|------------------------------------------|-------------|
| 106 | KARUDEKAR VAISHNAVI<br>VITTHAL | Progression | .T. C. College, Baramati                 | M. Com      |