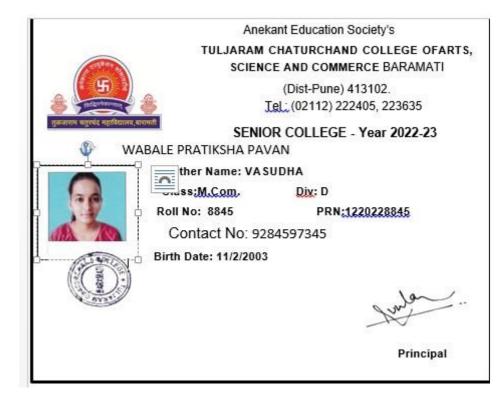

Department of commerce Student Placement /Progre

|    | Name of the Student       | Placement/<br>Progression | Name of the Employer / HE<br>Institution | Pay Package |
|----|---------------------------|---------------------------|------------------------------------------|-------------|
| 56 | WABALE PRATIKSHA<br>PAVAN | Progression               | .T. C. College, Baramati                 | M. Com      |