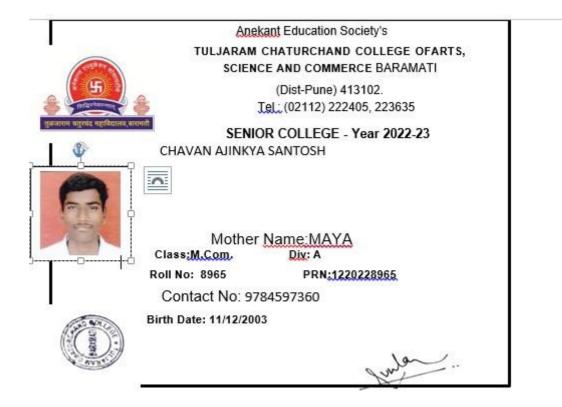

|    | Name of the Stuc     |       | Progression | Name of the Employer /<br>HE<br>Institution | Pay Package |
|----|----------------------|-------|-------------|---------------------------------------------|-------------|
| 66 | CHAVAN AJ<br>SANTOSH | INKYA | Progression | .T. C. College, Baramati                    | M. Com      |