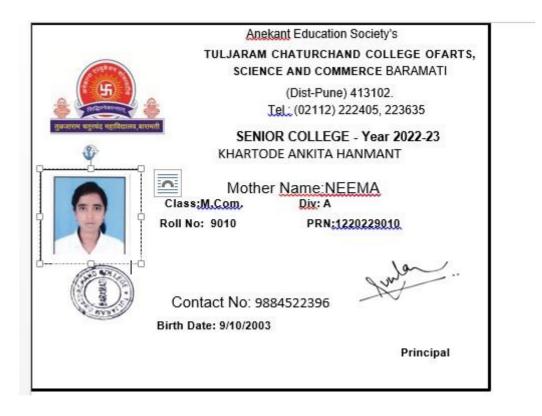

|    | Name of the Student        | Placement/<br>Progression | Name of the Employer / HE<br>Institution | Pay Package |
|----|----------------------------|---------------------------|------------------------------------------|-------------|
| 74 | KHARTODE ANKITA<br>HANMANT | Progression               | .T. C. College, Baramati                 | M. Com      |

|    | Name of the Student        | Placement/<br>Progression | Name of the Employer / HE<br>Institution | Pay Package |
|----|----------------------------|---------------------------|------------------------------------------|-------------|
| 75 | KHARTODE ANKITA<br>HANMANT | Progression               | .T. C. College, Baramati                 | M. Com      |