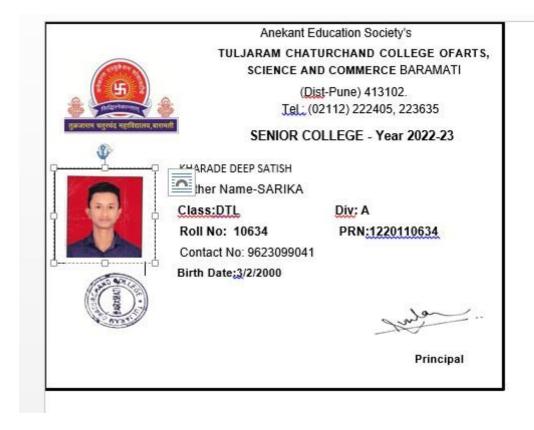

|     | Name of the Student       | Placement/<br>Progression | Name of the Employer / HE<br>Institution | Pay Package |
|-----|---------------------------|---------------------------|------------------------------------------|-------------|
| 124 | KOKARE KOMAL<br>DHANANJAY | Progression               | .T. C. College, Baramati                 | M. Com      |