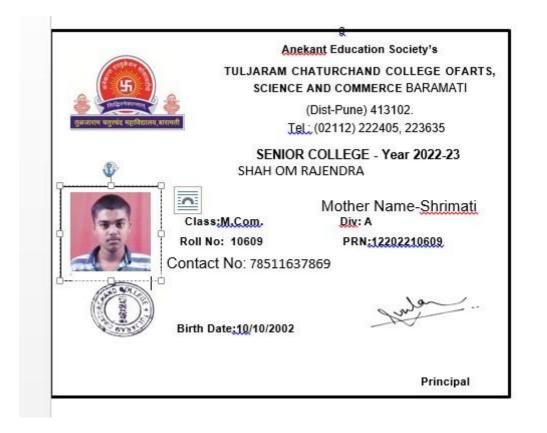

| 101 KI | UMBHAR ROHIT NARSING | Progression | .T. C. College, Baramati | M. Com |
|--------|----------------------|-------------|--------------------------|--------|
|--------|----------------------|-------------|--------------------------|--------|

|     | Name of the Student |             | Name of the Employer / HE<br>Institution | Pay Package |
|-----|---------------------|-------------|------------------------------------------|-------------|
| 126 | INGULE SOHAM HEMANT | Progression | .T. C. College, Baramati                 | M. Com      |