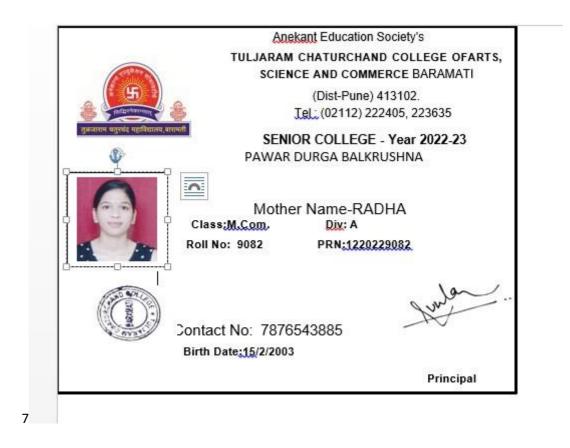

|    | Name of the Student       | Placement/<br>Progression | Name of the Employer / HE<br>Institution | Pay Package |
|----|---------------------------|---------------------------|------------------------------------------|-------------|
| 97 | PAWAR DURGA<br>BALKRUSHNA | Progression               | .T. C. College, Baramati                 | M. Com      |