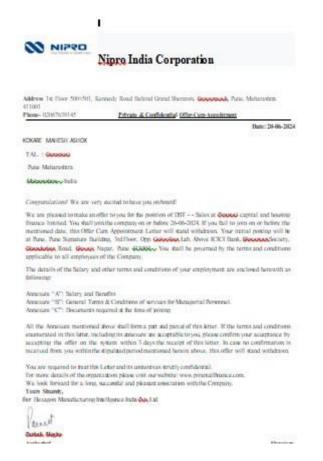

|   |   | Name of the Student | , 0       | Name of the Employer / HE<br>Institution | Pay Package |
|---|---|---------------------|-----------|------------------------------------------|-------------|
| ſ | 6 | Ashish Sawant       | Placement | Punjab National Bank                     | 5,00,000    |

| you can BANK up | punjab natio          | नैशनल बैंक<br>मरोसे का प्रतीक ! | पंजाब                |                          |
|-----------------|-----------------------|---------------------------------|----------------------|--------------------------|
| 2024            | for the month of June | पर्ची / Salary Slip             | जून 2024 माह की वेतन |                          |
|                 | PUNE KIRKEE           | Location                        |                      | Employee No.             |
|                 | PUNE KIRKEE           | Department                      | ASHISH VIJAY SAWANT  | Name                     |
| Cont            |                       | Account Nbr                     | OFFICE ASSISTANT     | Designation              |
| G               | 30.00                 | Paid Days                       | 09/06/2021           | Date of Joining          |
|                 |                       | Unpaid Days                     | 31/01/2061           | Proposed Retirement Date |