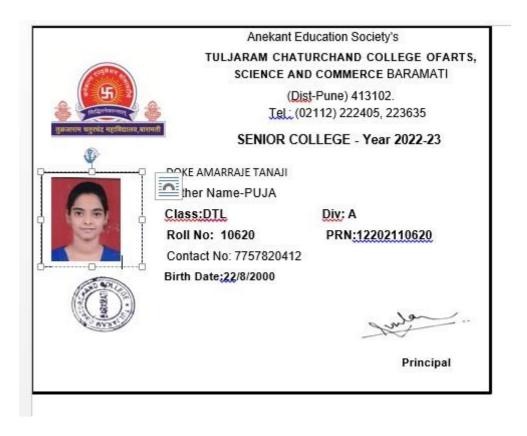

|     |                        | ,           | Name of the Employer / HE<br>Institution | Pay Package |
|-----|------------------------|-------------|------------------------------------------|-------------|
| 114 | KHARADE ROHIT RAJENDRA | Progression | .T. C. College, Baramati                 | M. Com      |