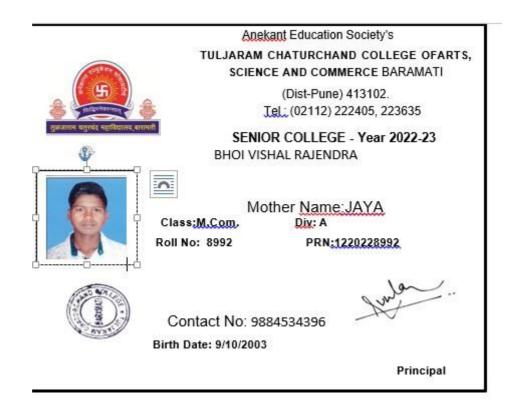

|    | Name of the Student                                                                              | Placement/<br>Progression | Name of the Employer / HE<br>Institution | Pay Package |  |  |
|----|--------------------------------------------------------------------------------------------------|---------------------------|------------------------------------------|-------------|--|--|
| 71 | BHOI VISHAL RAJENDRA                                                                             | Progression               | .T. C. College, Baramati                 | M. Com      |  |  |
| De | Department of commerce         Student Placement /ProgressionDetails (2021-2022)         Page 88 |                           |                                          |             |  |  |