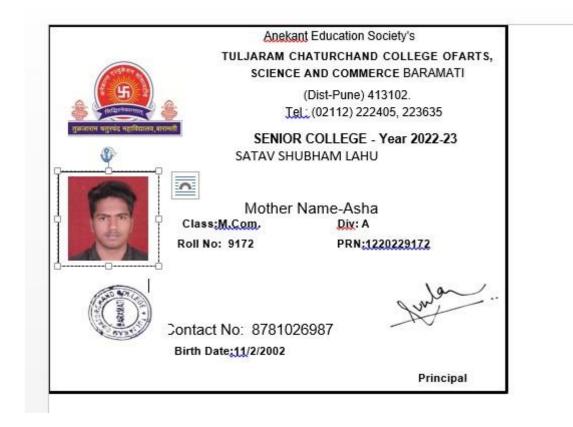

|     |                    |             | Name of the Employer / HE<br>Institution | Pay Package |
|-----|--------------------|-------------|------------------------------------------|-------------|
| 107 | SATAV SHUBHAM LAHU | Progression | .T. C. College, Baramati                 | M. Com      |