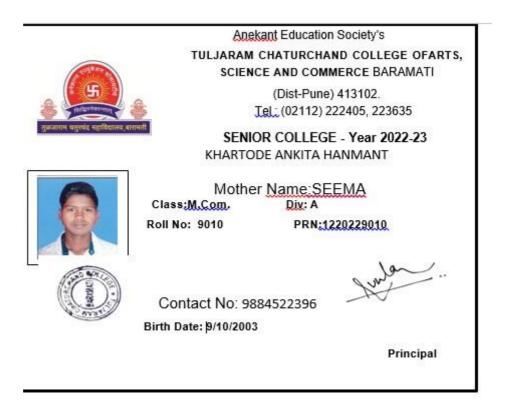

|    | Name of the Student        | Placement/<br>Progression | Name of the Employer / HE<br>Institution | Pay Package |
|----|----------------------------|---------------------------|------------------------------------------|-------------|
| 74 | KHARTODE ANKITA<br>HANMANT | Progression               | .T. C. College, Baramati                 | M. Com      |