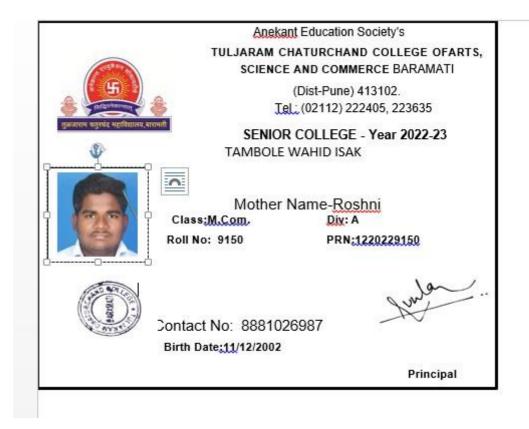

|     |                    | '           | Name of the Employer / HE<br>Institution | Pay Package |
|-----|--------------------|-------------|------------------------------------------|-------------|
| 104 | TAMBOLE WAHID ISAK | Progression | .T. C. College, Baramati                 | M. Com      |