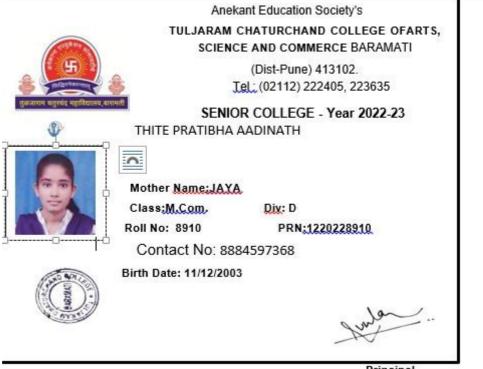

Principal

|    |                         |             | Name of the Employer / HE<br>Institution | Pay Package |
|----|-------------------------|-------------|------------------------------------------|-------------|
| 63 | THITE PRATIBHA AADINATH | Progression | .T. C. College, Baramati                 | M. Com      |