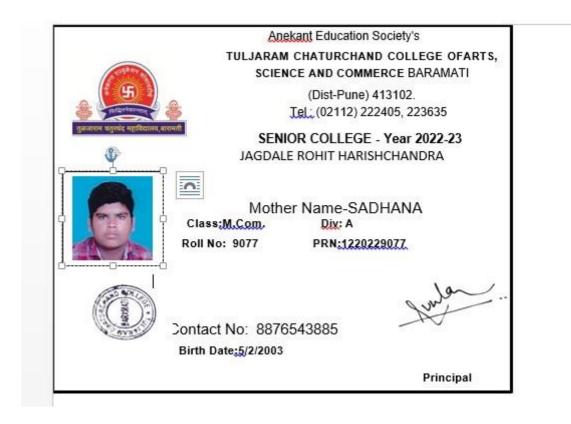

|    | Name of the Student            | Placement/<br>Progression | Name of the Employer / HE<br>Institution | Pay Package |
|----|--------------------------------|---------------------------|------------------------------------------|-------------|
| 96 | JAGDALE ROHIT<br>HARISHCHANDRA | Progression               | .T. C. College, Baramati                 | M. Com      |