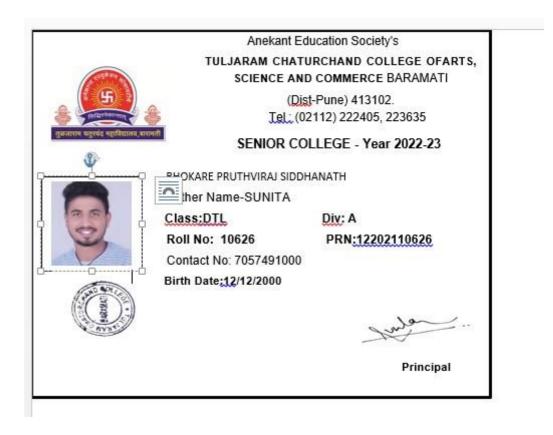

|     | Name of the Student   | ,           | Name of the Employer / HE<br>Institution | Pay Package |
|-----|-----------------------|-------------|------------------------------------------|-------------|
| 119 | BANKAR VIVEK RAVINDRA | Progression | .T. C. College, Baramati                 | M. Com      |