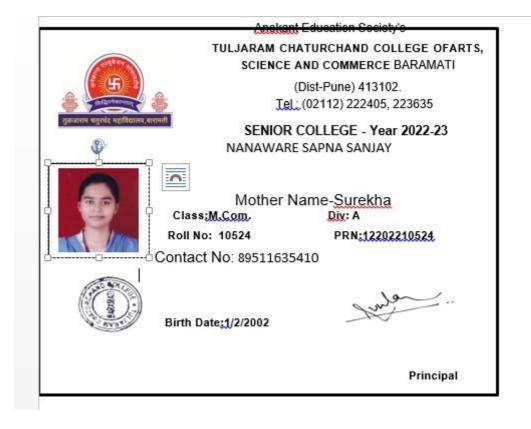

|     |                       |             | Name of the Employer / HE<br>Institution | Pay Package |
|-----|-----------------------|-------------|------------------------------------------|-------------|
| 117 | NANAWARE SAPNA SANJAY | Progression | .T. C. College, Baramati                 | M. Com      |