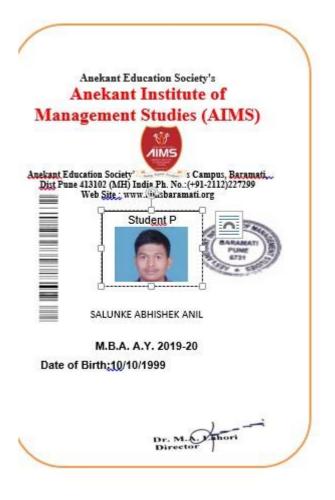

|    | Name of the Student   | ,           | Name of the Employer / HE<br>Institution | Pay Package |
|----|-----------------------|-------------|------------------------------------------|-------------|
| 14 | SALUNKE ABHISHEK ANIL | Progression | AIMS, Baramati                           | MBA         |