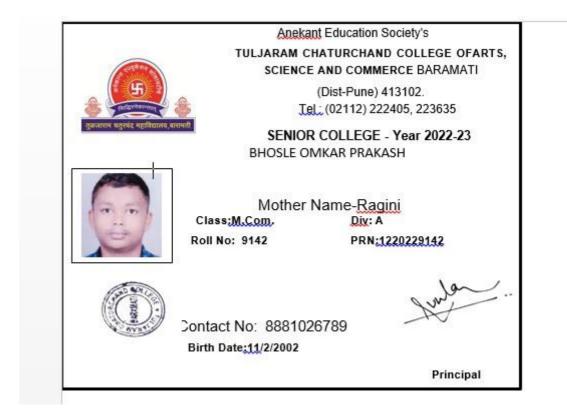

|     | Name of the Student  |             | Name of the Employer / HE<br>Institution | Pay Package |
|-----|----------------------|-------------|------------------------------------------|-------------|
| 103 | BHOSLE OMKAR PRAKASH | Progression | .T. C. College, Baramati                 | M. Com      |