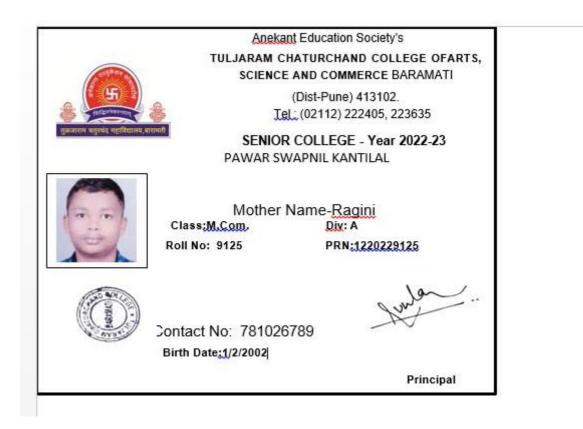

|    | Name of the Student           | -           | Name of the Employer / HE<br>Institution | Pay Package |
|----|-------------------------------|-------------|------------------------------------------|-------------|
| 81 | SALUNKE PRAJAKTA<br>PRABHAKER | Progression | .T. C. College, Baramati                 | M. Com      |