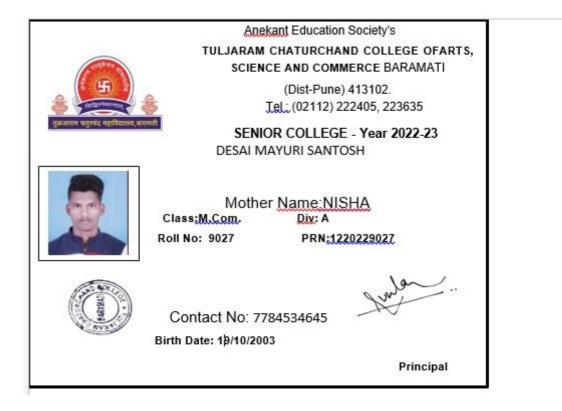

|    |                      |             | Name of the Employer / HE<br>Institution | Pay Package |
|----|----------------------|-------------|------------------------------------------|-------------|
| 80 | DESAI MAYURI SANTOSH | Progression | .T. C. College, Baramati                 | M. Com      |