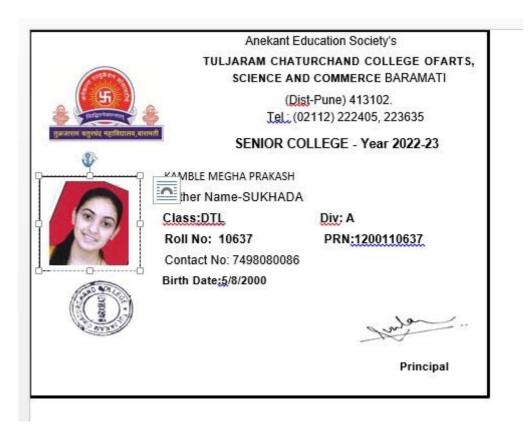

|     | Name of the Student |             | Name of the Employer / HE<br>Institution | Pay Package |
|-----|---------------------|-------------|------------------------------------------|-------------|
| 126 | INGULE SOHAM HEMANT | Progression | .T. C. College, Baramati                 | M. Com      |