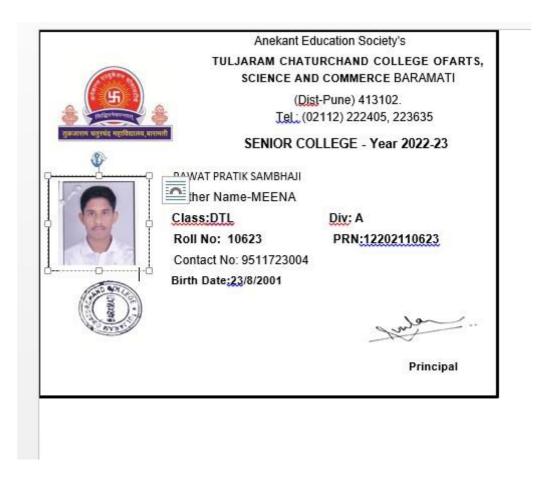

|     |                       |             | Name of the Employer / HE<br>Institution | Pay Package |
|-----|-----------------------|-------------|------------------------------------------|-------------|
| 116 | GURAV PRIYANKA SURESH | Progression | .T. C. College, Baramati                 | M. Com      |