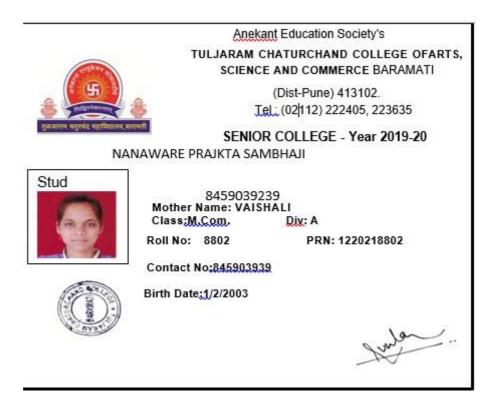

|   | Name of the Student          |             | Name of the Employer / HE<br>Institution | Pay Package |
|---|------------------------------|-------------|------------------------------------------|-------------|
| 7 | NANAWARE PRAJKTA<br>SAMBHAJI | Progression | T. C. College, Baramati                  | M. Com.     |