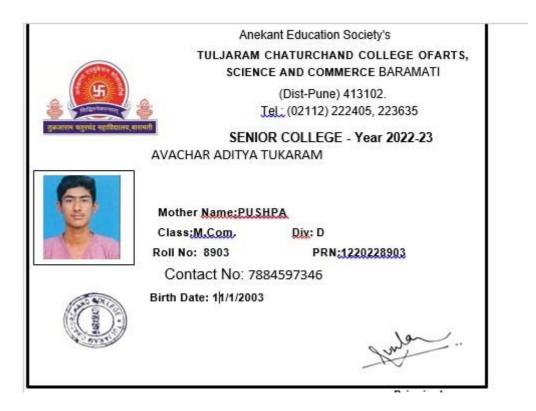

|    |                           | -           | Name of the Employer / HE<br>Institution | Pay Package |
|----|---------------------------|-------------|------------------------------------------|-------------|
| 60 | AVACHAR ADITYA<br>TUKARAM | Progression | .T. C. College, Baramati                 | M. Com      |