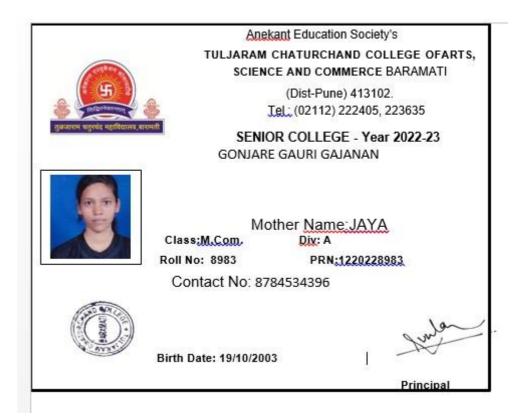

| 70 GONJARE GA | JRI GAJANAN Progression | .T. C. College, Baramati | M. Com |
|---------------|-------------------------|--------------------------|--------|
|---------------|-------------------------|--------------------------|--------|