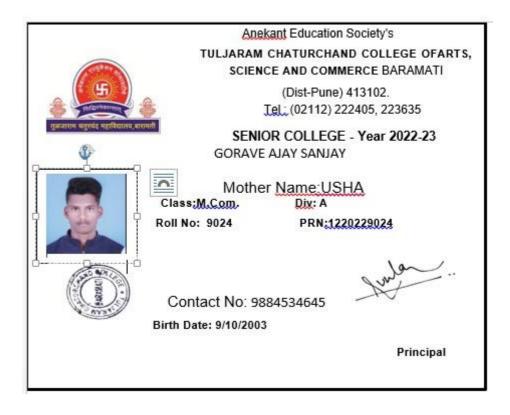

|    |                    | '           | Name of the Employer / HE<br>Institution | Pay Package |
|----|--------------------|-------------|------------------------------------------|-------------|
| 79 | GORAVE AJAY SANJAY | Progression | .T. C. College, Baramati                 | M. Com      |