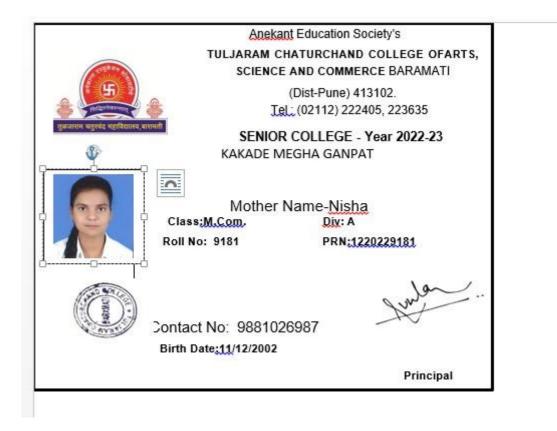

|    | Name of the Student      | Placement/<br>Progression | Name of the Employer / HE<br>Institution | Pay Package |
|----|--------------------------|---------------------------|------------------------------------------|-------------|
| 86 | JAMDAR ROHAN<br>RAJANAND | Progression               | .T. C. College, Baramati                 | M. Com      |