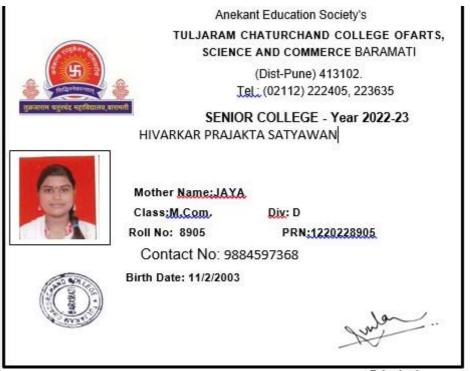

|    |                               |             | Name of the Employer / HE<br>Institution | Pay Package |
|----|-------------------------------|-------------|------------------------------------------|-------------|
| 62 | HIVARKAR PRAJAKTA<br>SATYAWAN | Progression | .T. C. College, Baramati                 | M. Com      |