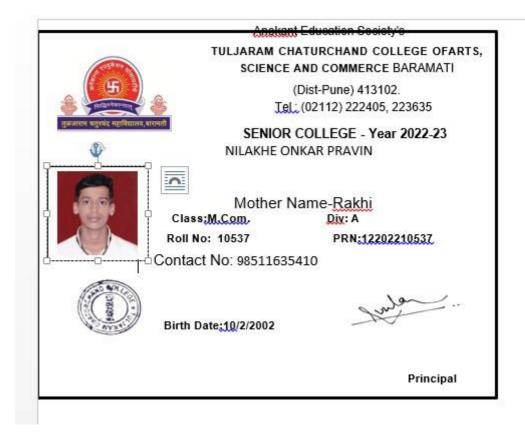

|     |                      | ,           |                          | Pay Package |
|-----|----------------------|-------------|--------------------------|-------------|
|     |                      | Progression | Institution              |             |
| 118 | NILAKHE ONKAR PRAVIN | Progression | .T. C. College, Baramati | M. Com      |