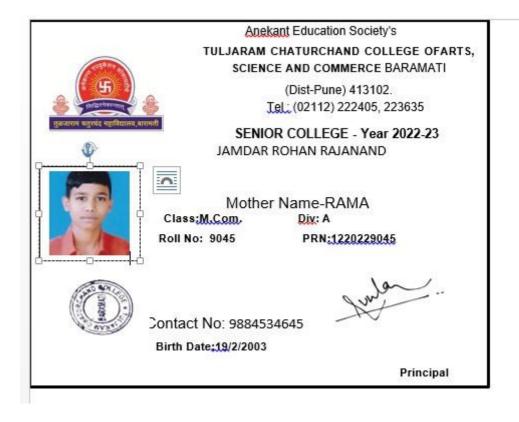

|    | Name of the Student      | Placement/<br>Progression | Name of the Employer / HE<br>Institution | Pay Package |
|----|--------------------------|---------------------------|------------------------------------------|-------------|
| 86 | JAMDAR ROHAN<br>RAJANAND | Progression               | .T. C. College, Baramati                 | M. Com      |