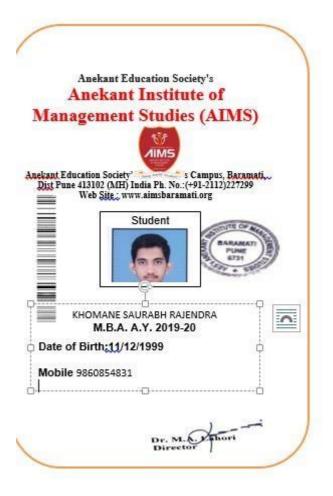

|    | Name of the Student |             | Name of the Employer / HE<br>Institution | Pay Package |
|----|---------------------|-------------|------------------------------------------|-------------|
| 12 | KHOMANE SAURABH     | Progression | AIMS, Baramati                           | MBA         |
|    | RAJENDRA            |             |                                          |             |