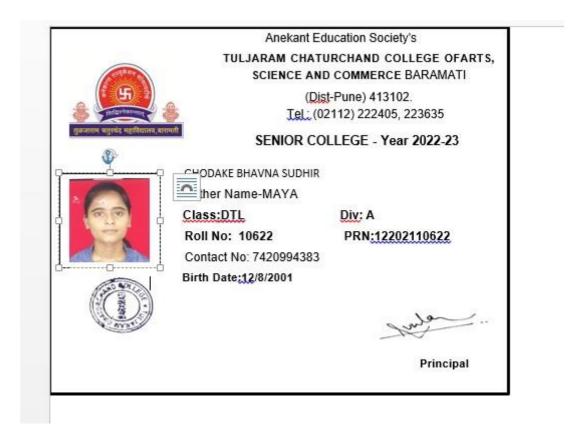

Department of commerce Student

|                             | Aneka                                                          | nt Education Society's                                   |
|-----------------------------|----------------------------------------------------------------|----------------------------------------------------------|
|                             |                                                                | HATURCHAND COLLEGE OFARTS,<br>AND COMMERCE BARAMATI      |
| CS (S)                      | Je Ie                                                          | (Dist-Pune) 413102.<br>L_(02112) 222405, 223635          |
| तुक्ताराम वतुरचंद महाविद्या | SENIOR                                                         | COLLEGE - Year 2022-23<br>URAV SHAHAJI                   |
|                             | Mother<br>Class:M.Com.<br>Roll No: 9233<br>Contact No: 7851197 | Name- <u>Sruekha</u><br>Div: A<br>PRN:1220229233<br>7934 |
|                             | Birth Date:1/12/2002                                           | Junta                                                    |
|                             |                                                                | Principal                                                |