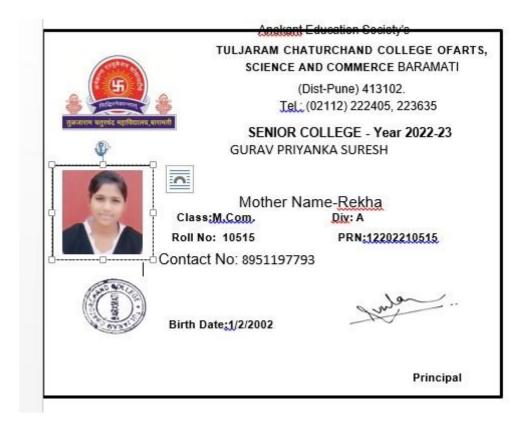

|     |                       |             | Name of the Employer / HE<br>Institution | Pay Package |
|-----|-----------------------|-------------|------------------------------------------|-------------|
| 116 | GURAV PRIYANKA SURESH | Progression | .T. C. College, Baramati                 | M. Com      |