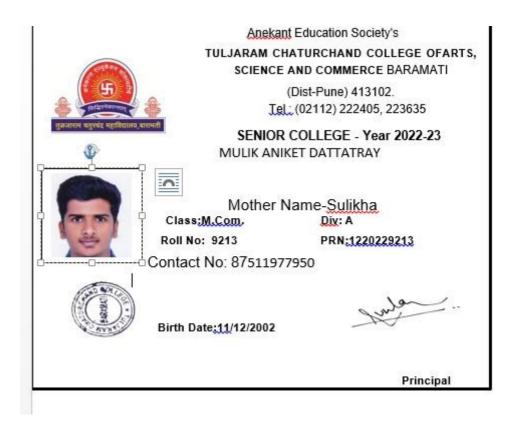

Department of commerce Student

|                             | Aneka                                                          | nt Education Society's                                   |
|-----------------------------|----------------------------------------------------------------|----------------------------------------------------------|
|                             |                                                                | HATURCHAND COLLEGE OFARTS,<br>AND COMMERCE BARAMATI      |
| CS (S)                      | Je Ie                                                          | (Dist-Pune) 413102.<br>L_(02112) 222405, 223635          |
| तुक्ताराम वतुरचंद महाविद्या | SENIOR                                                         | COLLEGE - Year 2022-23<br>URAV SHAHAJI                   |
|                             | Mother<br>Class:M.Com.<br>Roll No: 9233<br>Contact No: 7851197 | Name- <u>Sruekha</u><br>Div: A<br>PRN:1220229233<br>7934 |
|                             | Birth Date:1/12/2002                                           | Junta                                                    |
|                             |                                                                | Principal                                                |