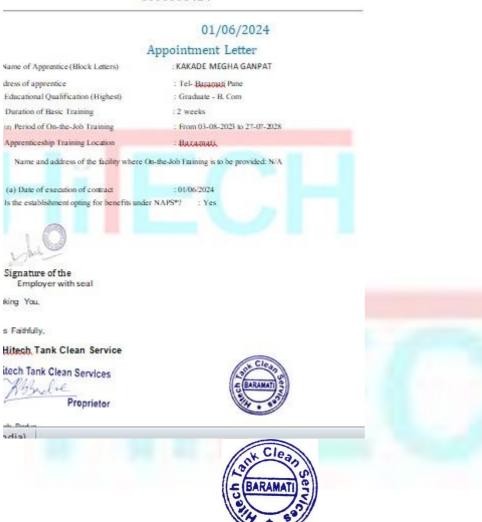

|     | Name of the Student | ,           | Name of the Employer / HE<br>Institution | Pay Package |
|-----|---------------------|-------------|------------------------------------------|-------------|
| 108 | KAKADE MEGHA GANPAT | Progression | .T. C. College, Baramati                 | M. Com      |