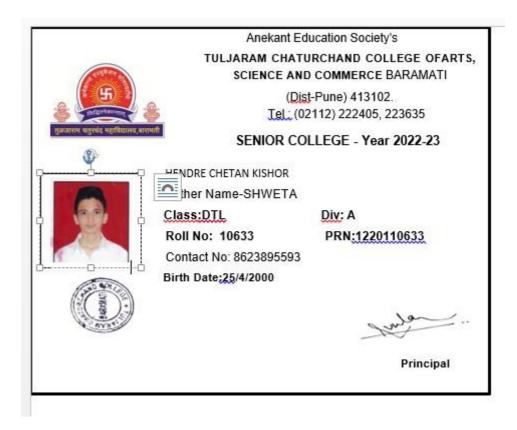

|     |                      |             | Name of the Employer / HE<br>Institution | Pay Package |
|-----|----------------------|-------------|------------------------------------------|-------------|
| 123 | JOSHI SIDDHI PRAKASH | Progression | .T. C. College, Baramati                 | M. Com      |