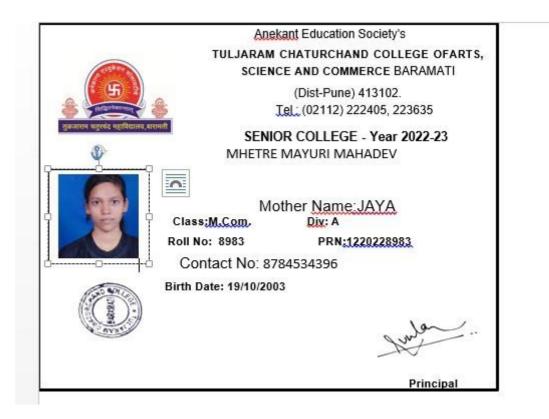

|    | Name of the Student      | Placement/<br>Progression | Name of the Employer / HE<br>Institution | Pay Package |
|----|--------------------------|---------------------------|------------------------------------------|-------------|
| 69 | MHETRE MAYURI<br>MAHADEV | Progression               | .T. C. College, Baramati                 | M. Com      |