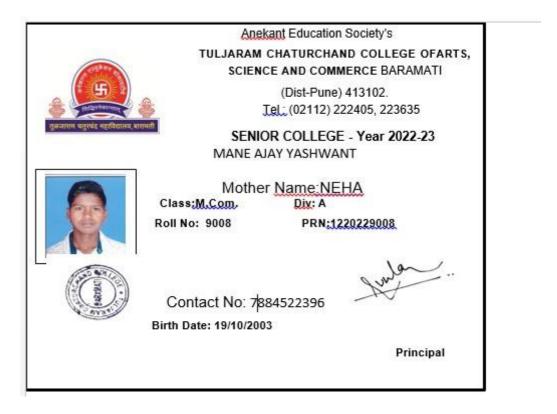

|    | Name of the Student        | Placement/<br>Progression | Name of the Employer / HE<br>Institution | Pay Package |
|----|----------------------------|---------------------------|------------------------------------------|-------------|
| 74 | KHARTODE ANKITA<br>HANMANT | Progression               | .T. C. College, Baramati                 | M. Com      |