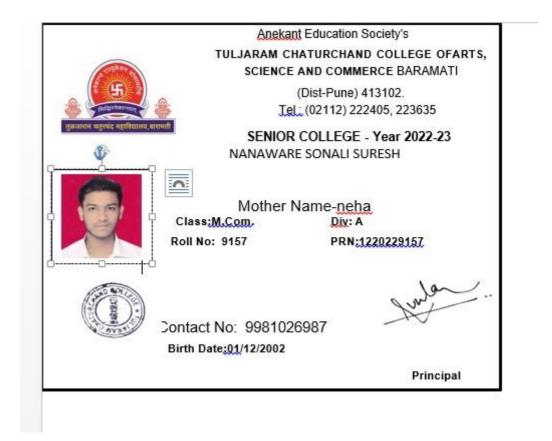

| 105 | NANAWARE SONALI | Progression | .T. C. College, Baramati | M. Com |
|-----|-----------------|-------------|--------------------------|--------|
|     | SURESH          |             |                          |        |