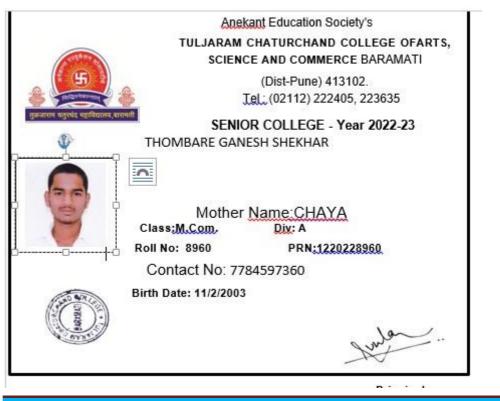

|    | Name of the Student        |             | Name of the Employer / HE<br>Institution | Pay Package |
|----|----------------------------|-------------|------------------------------------------|-------------|
| 65 | THOMBARE GANESH<br>SHEKHAR | Progression | .T. C. College, Baramati                 | M. Com      |