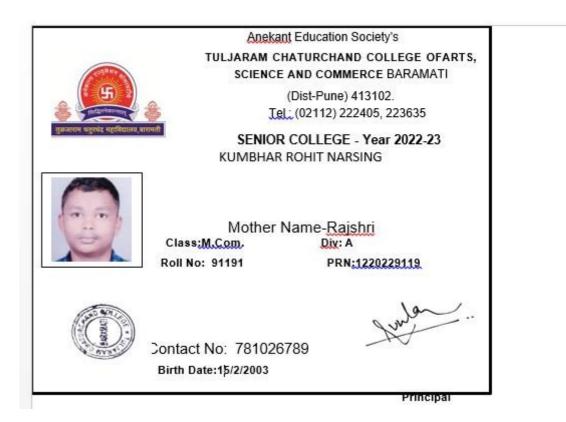

| 101 KI | UMBHAR ROHIT NARSING | Progression | .T. C. College, Baramati | M. Com |
|--------|----------------------|-------------|--------------------------|--------|
|--------|----------------------|-------------|--------------------------|--------|