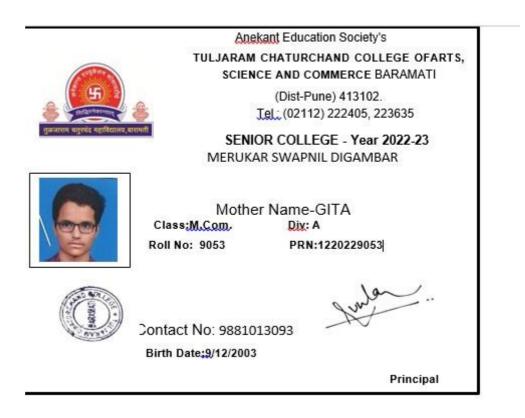

|                             |             | Name of the Employer / HE<br>Institution | Pay Package |
|-----------------------------|-------------|------------------------------------------|-------------|
| MERUKAR SWAPNIL<br>DIGAMBAR | Progression | .T. C. College, Baramati                 | M. Com      |