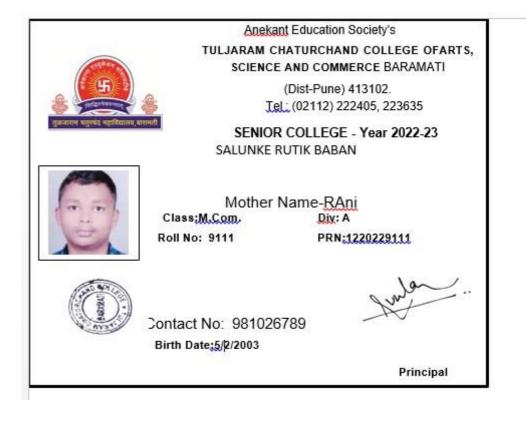

|    |                     |             | Name of the Employer / HE<br>Institution | Pay Package |
|----|---------------------|-------------|------------------------------------------|-------------|
| 37 | SALUNKE RUTIK BABAN | Progression | AIMS, BARAMATI                           | MBA         |