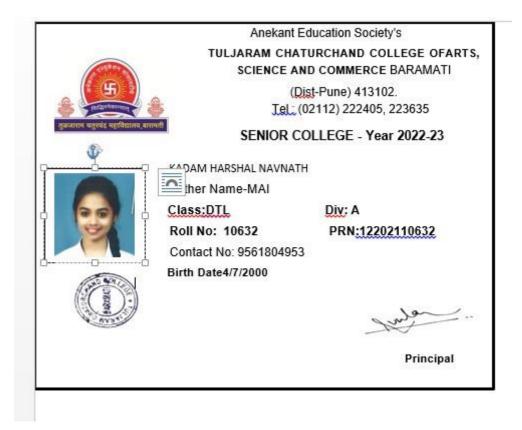

|     |                            |             | Name of the Employer / HE<br>Institution | Pay Package |
|-----|----------------------------|-------------|------------------------------------------|-------------|
| 122 | CHOUDHAR UJJWALA<br>SANJAY | Progression | .T. C. College, Baramati                 | M. Com      |