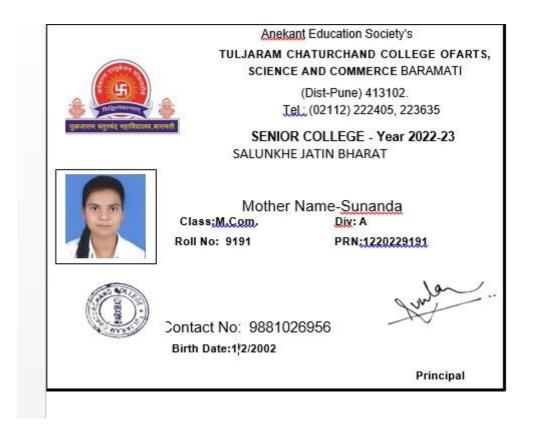

|     |                       |             | Name of the Employer / HE<br>Institution | Pay Package |
|-----|-----------------------|-------------|------------------------------------------|-------------|
| 110 | SALUNKHE JATIN BHARAT | Progression | .T. C. College, Baramati                 | M. Com      |