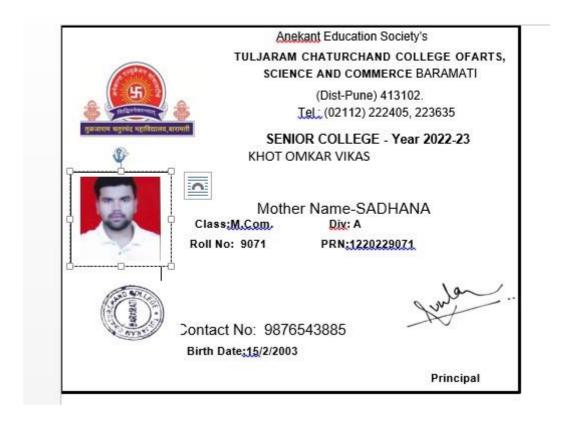

|    |                  |             | Name of the Employer / HE<br>Institution | Pay Package |
|----|------------------|-------------|------------------------------------------|-------------|
| 95 | KHOT OMKAR VIKAS | Progression | .T. C. College, Baramati                 | M. Com      |