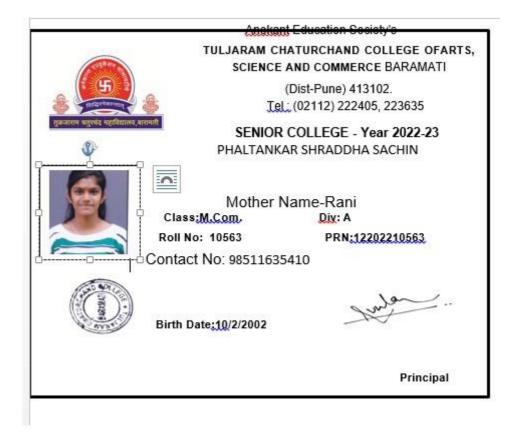

| 120 | PHALTANKAR SHRADDHA | Progression | .T. C. College, Baramati | M. Com |
|-----|---------------------|-------------|--------------------------|--------|
|     | SACHIN              |             |                          |        |