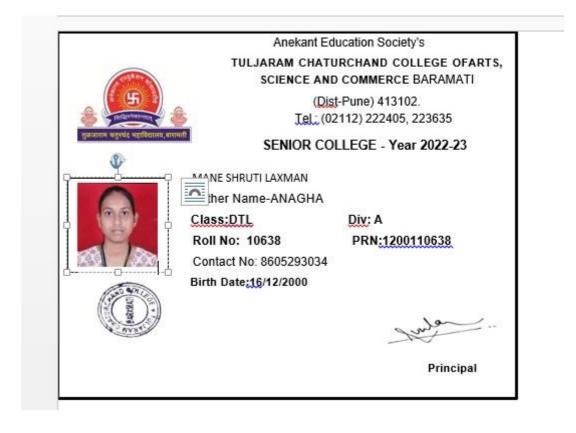

|     |                    | ,           | Name of the Employer / HE<br>Institution | Pay Package |
|-----|--------------------|-------------|------------------------------------------|-------------|
| 127 | TAMBE VIKAS KHANDU | Progression | .T. C. College, Baramati                 | M. Com      |