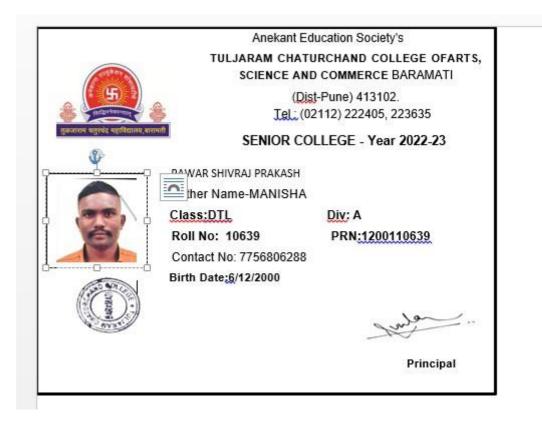

Department of commerce Student

|                              | A                                      | ekant Education Society's                                |
|------------------------------|----------------------------------------|----------------------------------------------------------|
| 5                            | TULJARAM                               | CHATURCHAND COLLEGE OFARTS,<br>CE AND COMMERCE BARAMATI  |
| गुजन्माराम चतुरचेद महाविद्या | ू 🍰<br>नग,पारामती                      | (Dist-Pune) 413102.<br>[el.: (02112) 222405, 223635      |
|                              |                                        | OR COLLEGE - Year 2022-23<br>IKAS KHANDU                 |
|                              | Class: <u>M.Com</u> .<br>Roll No: 8815 | Mother Name- <u>Shripada</u><br>Div: A<br>PRN:1220208815 |
|                              | Contact No: 875116                     | 3796                                                     |
|                              | Birth Date;10/12/2002                  | Junta                                                    |
|                              |                                        | Principal                                                |