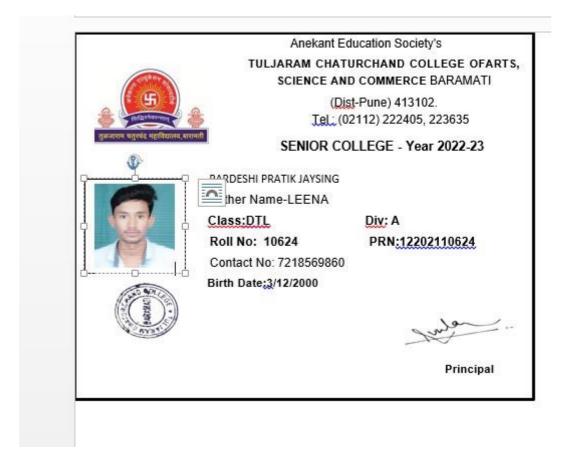

|     |                       |             | Name of the Employer / HE<br>Institution | Pay Package |
|-----|-----------------------|-------------|------------------------------------------|-------------|
| 117 | NANAWARE SAPNA SANJAY | Progression | .T. C. College, Baramati                 | M. Com      |