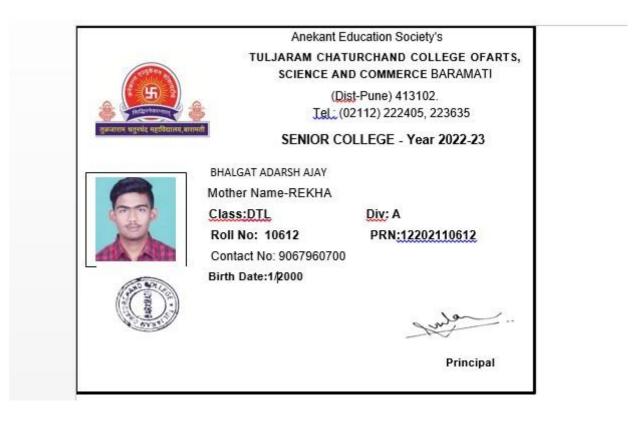

|     |                                |             | Name of the Employer / HE<br>Institution | Pay Package |
|-----|--------------------------------|-------------|------------------------------------------|-------------|
| 106 | KARUDEKAR VAISHNAVI<br>VITTHAL | Progression | .T. C. College, Baramati                 | M. Com      |