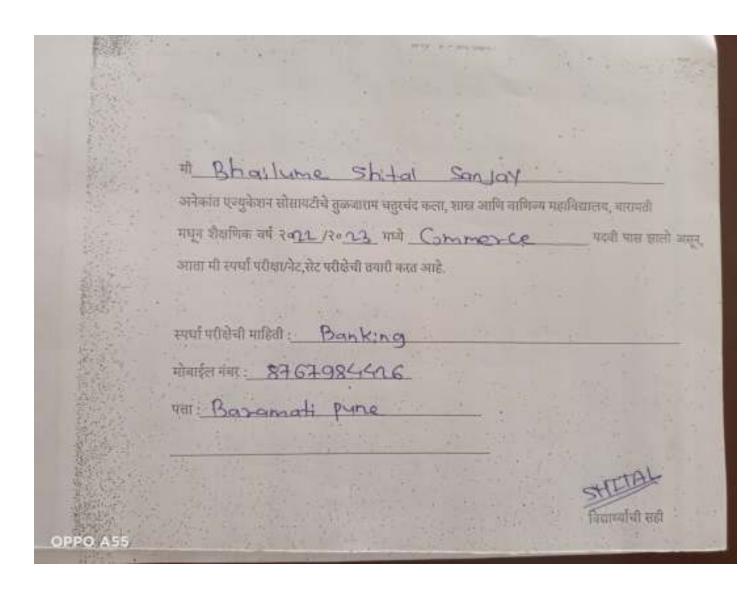

#### **Department of Commerce**

**Students Placement Details** 

Academic Year: 2022-2023