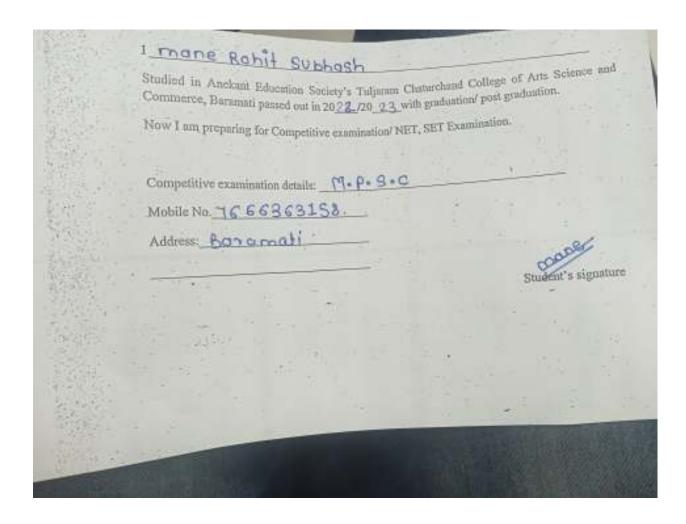

Student Name         | Placement/P<br>rogression<br>to HE | Name of the Employer/ HE Institution | Pay Package/ Program |
|-----------|----------------------|------------------------------------|--------------------------------------|----------------------|
| 366       | Ivare Mangesh Appaso | Progression On To HE               | Home Study- Bank Exam                | Bank Exam            |



| Sr.<br>No | Student Name       | Placement/P<br>rogression<br>to HE | Name of the Employer/ HE Institution | Pay Package/ Program |
|-----------|--------------------|------------------------------------|--------------------------------------|----------------------|
| 367       | Mane Rohit Subhash | Progression On To HE               | Home Study-MPSC                      | MPSC Exam            |



| Sr.<br>No | Student Name            | Placement/P<br>rogression<br>to HE | Name of the Employer/ HE Institution | Pay Package/ Program |
|-----------|-------------------------|------------------------------------|--------------------------------------|----------------------|
| 368       | Shedage Monika Prakasha | Progression On To HE               | Home Study- Bank Exam                | Banking Exam         |



Anekant Education Society's

# Tuljaram Chaturchand College of Arts, Science and Commerce Baramati

(Empowered Autonomous)

# **Department of Commerce**

**Students Placement Details** 

Academic Year: 2022-2023

# M. Com

| Sr.<br>No | Student Name                            | Placement | Name of The<br>Employer                         | Pay<br>Package |
|-----------|-------