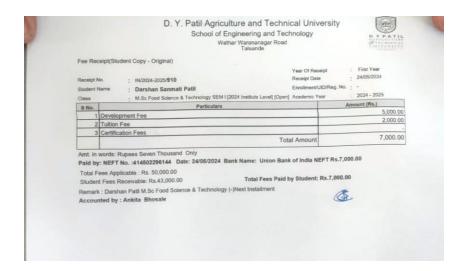

## **Department of Dairy Technology**

**Students Placement/Progression to Higher Education (HE) Details** 

Academic Year: 2023-2024

| Sr.<br>No | Student Name          | Placement/ Progression to HE | Name of the Employer/ HE Institution | Pay Package/ Program |
|-----------|-----------------------|------------------------------|--------------------------------------|----------------------|
| 11.       | Patil Darshan Sanmati | Progression                  | D.Y. Patil College Talsande          | Msc Food Science     |