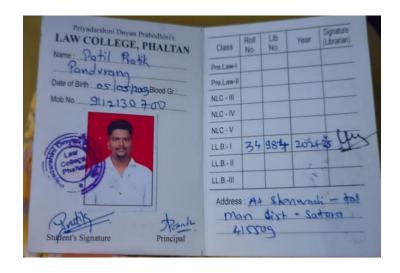

# **Department of Dairy Technology**

Students Placement/Progression to Higher Education (HE) Details

Academic Year: 2023-2024

| Sr.<br>No | Student Name           | Placement/ Progression to HE | Name of the Employer/ HE Institution | Pay Package/ Program |
|-----------|------------------------|------------------------------|--------------------------------------|----------------------|
| 10.       | Patil Pratik Pandurung | Progression                  | Priyadarshni College Phaltan         | L.L.B.               |