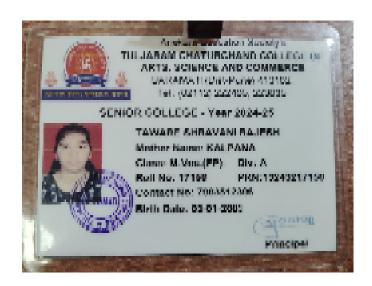

## **Department of Dairy Technology**

Students Placement/Progression to Higher Education (HE) Details

Academic Year: 2022-2023

| Sr.<br>No | Student Name            | Placement/P<br>rogression<br>to HE | Name of the Employer/ HE<br>Institution | Pay Package/ Program  |
|-----------|-------------------------|------------------------------------|-----------------------------------------|-----------------------|
| 13        | Taware Shravani Tukaram | Progression                        | T.C.college Baramati                    | M.voc Food Technology |