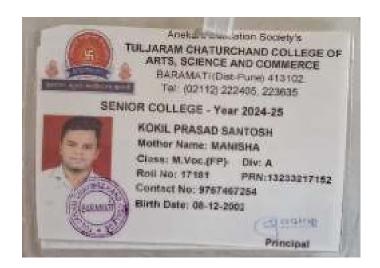

## **Department of Dairy Technology**

Students Placement/Progression to Higher Education (HE) Details

Academic Year: 2022-2023

| Sr.<br>No | Student Name         | Placement/P<br>rogression<br>to HE | Name of the Employer/ HE<br>Institution | Pay Package/ Program  |
|-----------|----------------------|------------------------------------|-----------------------------------------|-----------------------|
| 14.       | Kokil Prasad Santosh | Progression                        | T.C. college Baramati                   | M.voc Food Technology |