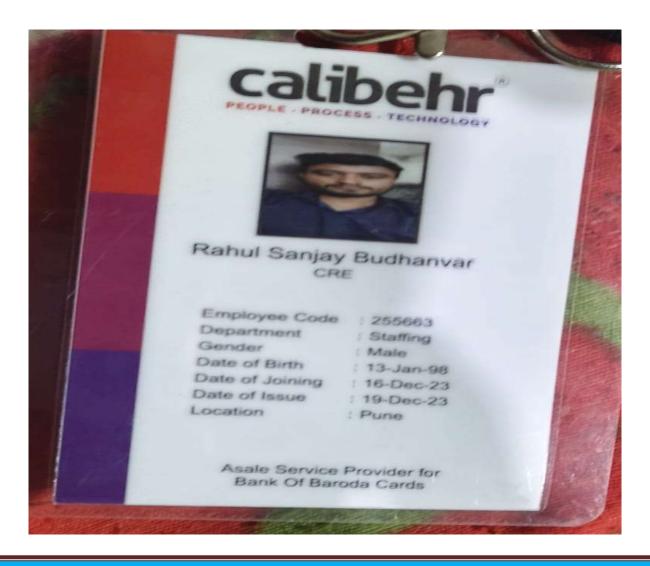

Rel Pro & Prop ManSer Ltd

EC NO: 60609288 DOB: 17/11/1997

DOJ: 07/04/2021 Height: 156

ID Mark: No Marks Blood Group: B+

Signature of the Card Holder

| Sr.<br>No | Student Name               | Placement/ Progression to HE | Name of the Employer/ HE Institution | Pay Package/<br>Program |
|-----------|----------------------------|------------------------------|--------------------------------------|-------------------------|
| 2.        | BUDHANAWAR RAHUL<br>SANJAY | Placement                    | Calibeher Asale Service Provider     | 2,00,000                |