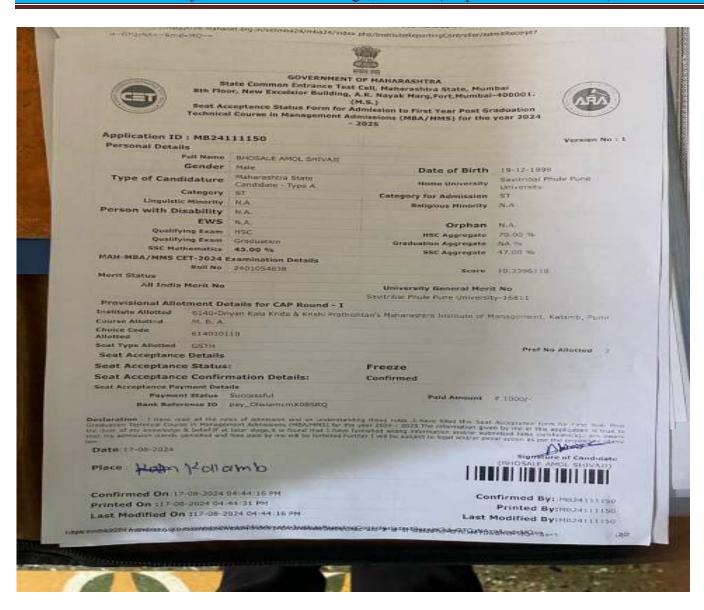

| Sr.<br>No | Student Name         | Placement/ Progression to HE | Name of the Employer/ HE Institution                                                          | Pay Package/<br>Program |
|-----------|----------------------|------------------------------|-----------------------------------------------------------------------------------------------|-------------------------|
| 13.       | BHOSALE AMOL SHIVAJI | Progression                  | Dnyan Kala krida and krish pratishtan<br>Maharashtra Insittitue of Management,<br>Klamb, Pune | MBA I                   |