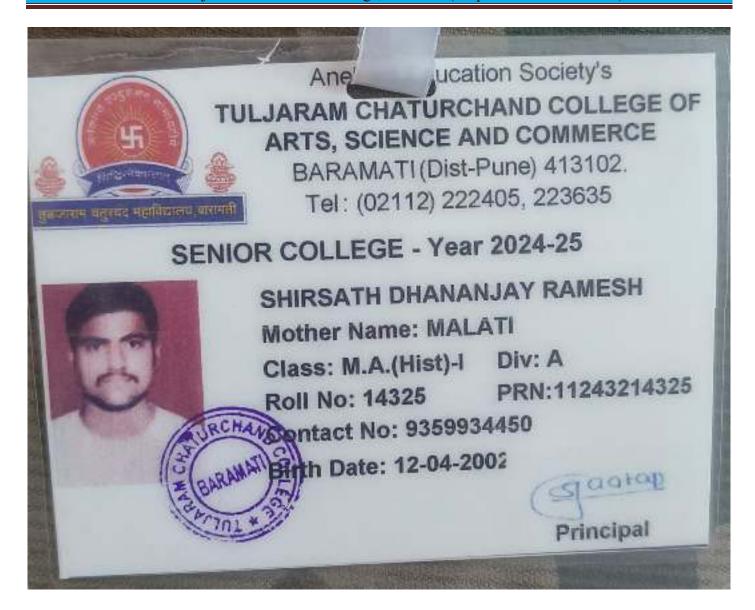

Roll No: 15170 PRN:11243215170

Contact No: 7796080040

ate: 25-06-2002

Principal

agrap

Scanned with OKEN Scanner

| Sr.<br>No | Student Name                 | Placement/ Progression to HE | Name of the Employer/ HE Institution | Pay Package/<br>Program |
|-----------|------------------------------|------------------------------|--------------------------------------|-------------------------|
| 16        | SHIRSATH DHANANJAY<br>RAMESH | Progression                  | T.C.College, Baramati                | M.A History             |