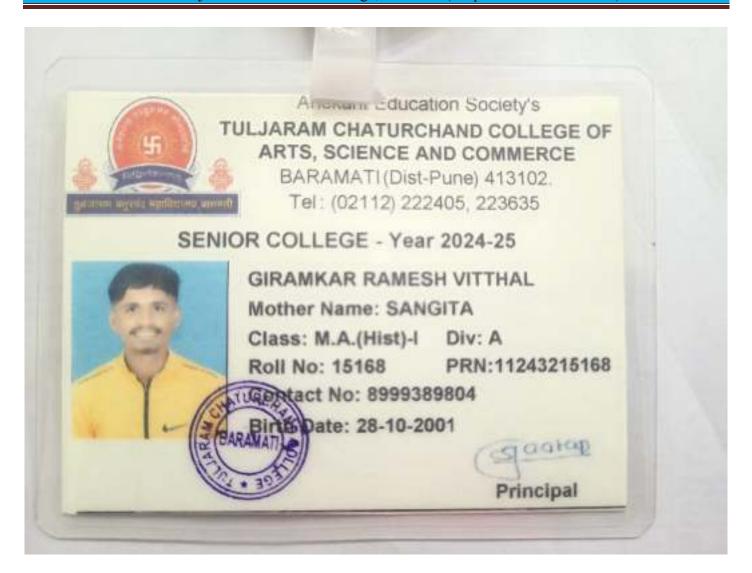

| Sr.<br>No | Student Name               | Placement/ Progression to HE | Name of the Employer/ HE Institution | Pay Package/<br>Program |
|-----------|----------------------------|------------------------------|--------------------------------------|-------------------------|
| 17        | GIRAMKAR RAMESH<br>VITTHAL | Progression                  | Tuljaram Chaturchand College         | M.A. History            |