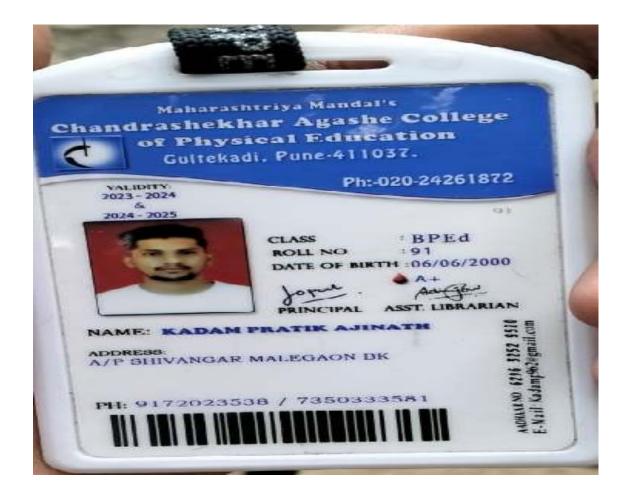

|     | SANDIP-                    |             |                          |          |
|-----|----------------------------|-------------|--------------------------|----------|
| 14  | BITAKE ABASAHEB PABU       | Placement   | Agriculture              | 50,000   |
| 15  | AREKAR GANESH ANIL         | Placement   | Agriculture              | 1,00,000 |
| 16  | GAIKWAD HEMANT DILIP       | Placement   | Agriculture              | 2,00,000 |
| 17  | KAMBLE AJAY VIJAY          | Placement   | Agriculture              | 2,00,000 |
| 18. | KHARADE AKSHAY<br>VITTHAL  | Placement   | Sonik Eng. works         | 108000   |
| 19. | SHENDE ROHAN<br>RAVINDRA   | Placement   | Sonik Eng. works         | 108000   |
| 20  | PAWAR RAHUL MOTIRAM        | Placement   | Sonik Eng. works         | 108000   |
| 21. | KAMBALE SUYASH<br>SIDDARTH | Placement   | Sonik Eng. works         | 108000   |
| 22. | MANE PRIYANKA VINYAK       | Progression | Higher Education(M.B.A.) | M.B.A.   |
| 23  | BHOSALE ADITYA<br>NANASO   | Progression | Higher Education(M.B.A.) | M.B.A.   |
| 24  | KADAM PRATIK AJINATH       | Progression | Higher Education(B.P.Ed) | B.P.Ed   |