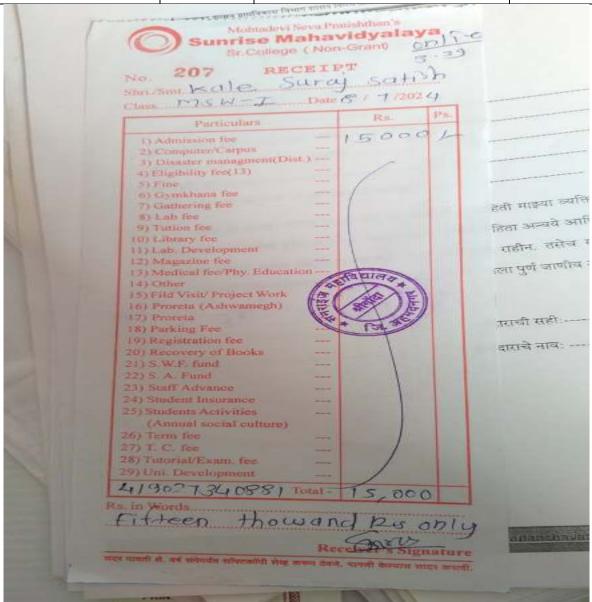

Appointment Letter

Address: Bammati.

Dear Mr.Dashwat Kiran Ishwar

Name: Mr.Dashwat Kiran Ishwar

Appointed As: Security Guard

We tofers to recent interview for the anexe position and are pleased to inform that we are offering you the position with our firm effective from 20th November, 2023. Linder the following terms and condition. You will pay Rupees 108003/-(One Lakh Eight Thousand Only).







| Sr.<br>No | Student Name       | Placement/ Progression to HE | Name of the Employer/ HE Institution | Pay Package/<br>Program |
|-----------|--------------------|------------------------------|--------------------------------------|-------------------------|
| 6.        | KALE SURAJ SATHISH | Progression                  | Sunrise Mahavidyalaya                | MSW                     |



| Sr.<br>No | Student Name      | Placement/ Progression to HE | Name of the Employer/ HE Institution | Pay Package/<br>Program |
|-----------|-------------------|------------------------------|--------------------------------------|-------------------------|
| 7.        | LONDHE VIVEK ANIL | Progression                  | New Low College Pune                 | LLB                     |



|   | Sr.<br>No | Student Name          | Placement/ Progression to HE | Name of the Employer/ HE Institution | Pay Package/<br>Program |
|---|-----------|-----------------------|------------------------------|--------------------------------------|-------------------------|
| 8 | 3.        | PATHARKAR PREM TANAJI | Progression                  | T.C. COLLEGE                         | M.A