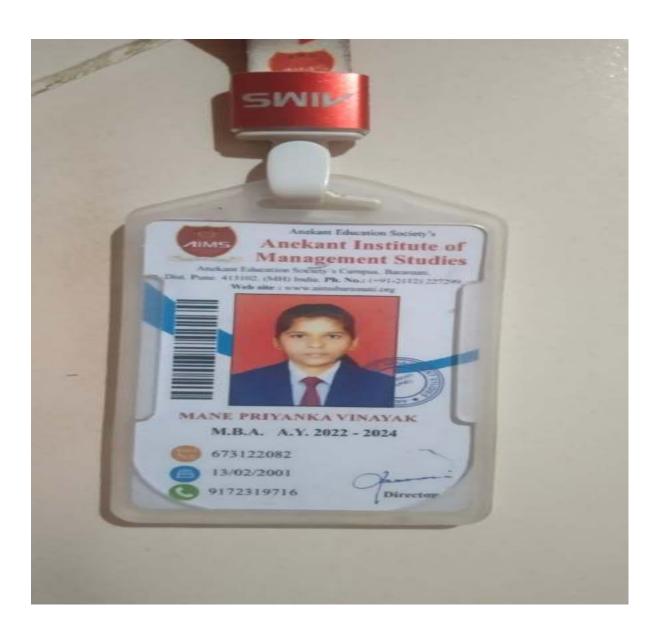

|     | SANDIP-                    |             |                          |          |
|-----|----------------------------|-------------|--------------------------|----------|
| 14  | BITAKE ABASAHEB PABU       | Placement   | Agriculture              | 50,000   |
| 15  | AREKAR GANESH ANIL         | Placement   | Agriculture              | 1,00,000 |
| 16  | GAIKWAD HEMANT DILIP       | Placement   | Agriculture              | 2,00,000 |
| 17  | KAMBLE AJAY VIJAY          | Placement   | Agriculture              | 2,00,000 |
| 18. | KHARADE AKSHAY<br>VITTHAL  | Placement   | Sonik Eng. works         | 108000   |
| 19. | SHENDE ROHAN<br>RAVINDRA   | Placement   | Sonik Eng. works         | 108000   |
| 20  | PAWAR RAHUL MOTIRAM        | Placement   | Sonik Eng. works         | 108000   |
| 21. | KAMBALE SUYASH<br>SIDDARTH | Placement   | Sonik Eng. works         | 108000   |
| 22. | MANE PRIYANKA VINYAK       | Progression | Higher Education(M.B.A.) | M.B.A.   |
| 23  | BHOSALE ADITYA<br>NANASO   | Progression | Higher Education(M.B.A.) | M.B.A.   |
| 24  | KADAM PRATIK AJINATH       | Progression | Higher Education(B.P.Ed) | B.P.Ed   |