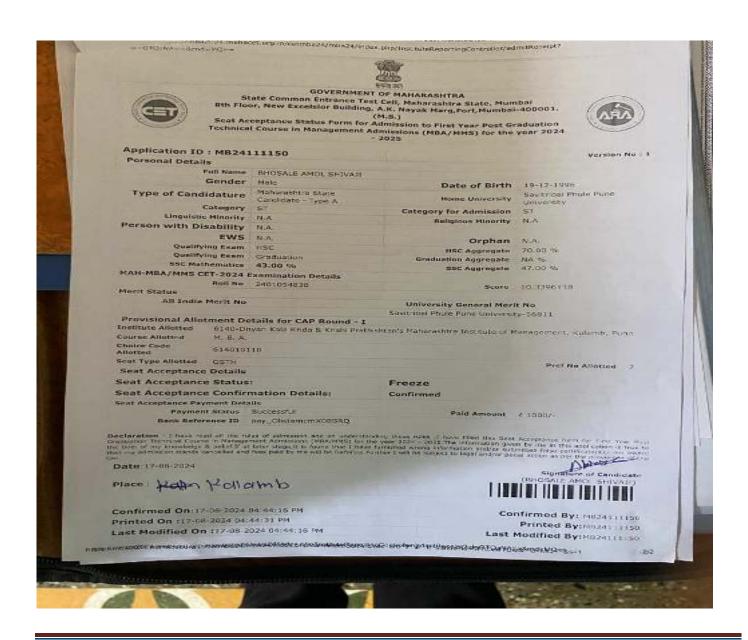

## **Department of Defence and Strategic Studies**

Students Placement/Progression to Higher Education (HE) Details

Academic Year: 2019-2020

# **BA Defence and Strategic Studies**

| Sr.<br>No | Student Name               | Placement/P<br>rogression<br>to HE | Name of the Employer/ HE Institution | Pay Package/ Program |
|-----------|----------------------------|------------------------------------|--------------------------------------|----------------------|
| 1.        | BANDGAR RUSHIKESH NAVANATH | Placement                          | Just dial                            | 2,50,000             |
| 2.        | WAKALE ROHIT POPAT         | Placement                          | Just dial                            | 2,50,000             |
| 3.        | JAGTAP VAIBHAV DATTATRY    | Placement                          | Just dial                            | 2,50,000             |
| 4.        | KOLEKAR KRUSHANA ARJUN     | Placement                          | Just dial                            | 2,50,000             |
| 5.        | KAMBLE PAVAN SAMBHAJI      | Placement                          | MAHA E SEVA KENDRA                   | 120000               |
| 6.        | ATAR SOHEL SHARBBIRBHAI    | Placement                          | Sonik Eng. works                     | 108000               |
| 7.        | SHAIKH AISHA AJIJ          | Placement                          | Sonik Eng. works                     | 108000               |
| 8.        | LONDHE AKASH BHAUSO        | Placement                          | Sonik Eng. works                     | 108000               |