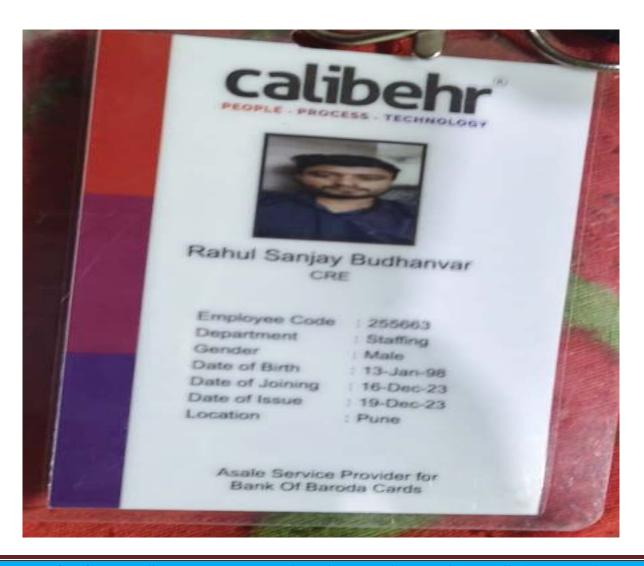

Rel Pro & Prop ManSer Ltd

EC NO: 60609288 DOB: 17/11/1997

DOJ: 07/04/2021 Height: 156

ID Mark: No Marks Blood Group: B+

Signature of the Card Holder

| Sr.<br>No | Student Name               | Placement/ Progression to HE | Name of the Employer/ HE Institution | Pay Package/<br>Program |
|-----------|----------------------------|------------------------------|--------------------------------------|-------------------------|
| 2.        | BUDHANAWAR RAHUL<br>SANJAY | Placement                    | CalibeherAsale Service Provider      | 2,00,000                |